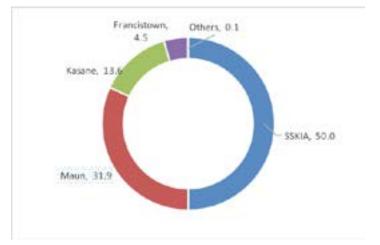

# 2.1.2.2 Air Passenger Movements by Airport

In Q2 2017, all the airports recorded an increase in the number of passenger movements compared to the previous quarter. When compared to the same quarter of the previous year, Q2 2016, only Francistown and Ghanzi recorded a decrease in total passenger movements; Francistown went down by 12.3 percent and Ghanzi declined by 30.3 percent. Sir Seretse Khama International Airport (SSKIA) recorded the highest number of passenger movements accounting for 50.0 and 80.4 percent of them were international. Maun was the second highest with 31.9 percent of passenger movements, with 65.4 percent of those passenger movements being domestic. See **Table 8** below.