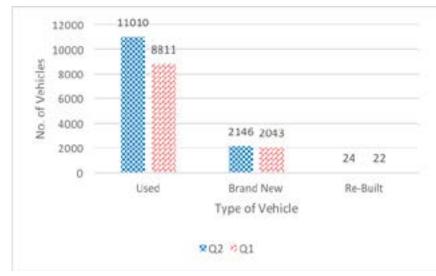

### 2.2.1.2 Motor Vehicle First Registration by Vehicle Type

Used vehicles recorded the highest number of the first registrations in Q2, 2017 with 83.5 percent of the total registrations. Brand new and re-build recorded 16.3 and 0.2 percent of the total first registration respectively. Passenger cars contributed 85.8 percent of the used vehicles See **Table 11** and 3 Figure.