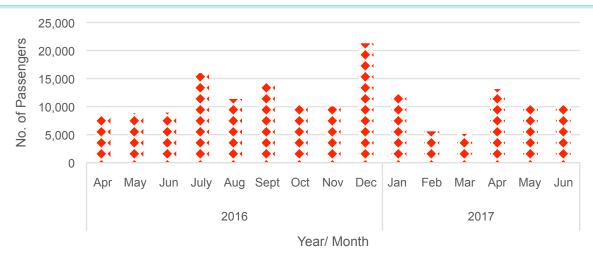

# 2.1.2 Air Passenger Movements

A total of 211,447 passenger movements were recorded during the quarter under review. This was an increase of 32.5 percent when compared to the 159,584 air passenger movements recorded in the previous quarter. When compared to Q2 2016, passenger movements increased by 9.3 percent. International movements contributed 57.2 percent of the total passenger movements and the remaining 42.8 percent were domestic movements. Compared to the previous quarter, international passenger movements increased by 22.5 percent, while domestic passenger movements increased by 48.8 percent. See **Table 6** below

| T_1        | Domestic                 | Q1 2014 - Q2 2017 |               |             |     |
|------------|--------------------------|-------------------|---------------|-------------|-----|
| Tote       | Domestic                 | International     | Ourseter      | A a milla / |     |
| 144.02     | lumber                   |                   | Quarter<br>Q1 | 2014        | Ň   |
| 164,02     | 74,306                   | 89,718            | Q2            | 2014        |     |
| 195,01     | 87,384                   | 107,633           |               |             |     |
| 209,86     | 96,513                   | 113,347           | Q3            |             |     |
| 186,82     | 84,093                   | 102,727           | Q4            | 0015        |     |
| 151,25     | 62,122                   | 89,136            | Q1            | 2015        |     |
| 179,39     | 77,973                   | 101,420           | Q2            |             |     |
| 206,31     | 88,392<br>79,719         | 117,923           | Q3            |             |     |
| 183,94     |                          | 104,221           | Q4<br>Q1      | 2016        |     |
| 159,52     | 67,394                   | 92,132            |               | 2010        |     |
| 193,45     | 84,589                   | 108,868           | Q2            |             |     |
| 215,68     | 93,812                   | 121,876           | Q3<br>Q4      |             |     |
| 195,47     | 79,248                   | 116,227           |               | 2017        |     |
| 159,58     | 60,844                   | 98,740            | Q1<br>Q2      | 2017        |     |
| 211,44     | 90,532<br>It of Quarters | 120,915<br>Porcon | QZ            |             |     |
| 10         | 45.3                     | 54.7              | Q1            | 2014        |     |
| 10         | 45.5<br>44.8             | 55.2              | Q2            | 2014        |     |
| 10         | 44.8                     | 54.0              | Q2<br>Q3      |             |     |
| 10         |                          |                   |               |             |     |
| 10         | 45.0                     | 55.0              | Q4            | 2015        |     |
|            | 41.1                     | 58.9              | Q1<br>Q2      | 2015        |     |
| 10         | 43.5                     | 56.5              |               |             |     |
| 10         | 42.8                     | 57.2              | Q3            |             |     |
| 10         | 43.3                     | 56.7              | Q4            | 2017        |     |
| 10         | 42.2                     | 57.8              | Q1            | 2016        |     |
| 10         | 43.7                     | 56.3              | Q2            |             |     |
| 10         | 43.5                     | 56.5              | Q3            |             |     |
| 10         | 40.5                     | 59.5              | Q4            |             |     |
| 10         | 38.1                     | 61.9              | Q1            | 2017        |     |
| 10         | 42.8                     | 57.2              | Q2            |             |     |
|            | - Quarter Chan           |                   |               |             |     |
| 98         | 35.7                     | (67.2)            | Q1            | 2014        |     |
| 18         | 17.6                     | 20.0              | Q2            |             |     |
| 7          | 10.4                     | 5.3               | Q3            |             |     |
| (11.0      | (12.9)                   | (9.4)             | Q4            |             |     |
| 、<br>(19.0 | (26.1)                   | (13.2)            | Q1            | 2015        |     |
| 18         | 25.5                     | 13.8              | Q2            |             |     |
| 15         | 13.4                     | 16.3              | Q3            |             |     |
| (10.       | (9.8)                    | (11.6)            | Q4            |             |     |
| (13.2      | (15.46)                  | (11.60)           | Q1            |             | 016 |
| 21.2       | 25.51                    | 18.17             | Q2            |             |     |
| 11.4       | 10.90                    | 11.95             | Q3            |             |     |
| (9.3       | (15.52)                  | (4.64)            | Q4            |             |     |
| (18.3      | (23.22)                  | (15.05)           | Q1            |             | 017 |
|            | 48.79                    | 22.46             | Q2            |             |     |