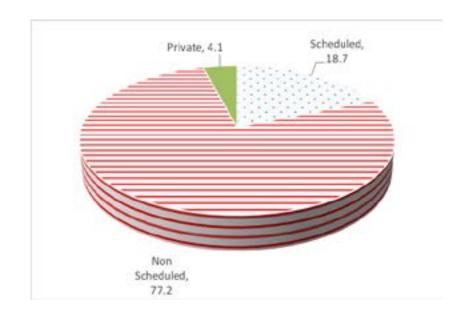

# 2.1.1.1 Type of Aircraft Movement

Out of 21,686 aircraft movements recorded in Q2 2017, 18.7 percent were scheduled, 77.2 percent were non-scheduled while 4.1 percent were private. In comparison to the previous quarter, all the types of movements recorded an increase. The highest increase was registered for non-scheduled movements with 60.8 percent. Private movements followed with 45.7 percent while scheduled movements increased by 6.6 percent. Compared to the same quarter of the previous year, scheduled movements decreased by 7.8 percent while non-scheduled and private movements increased by 10.0 and 21.7 percent respectively. See **Table 2** below