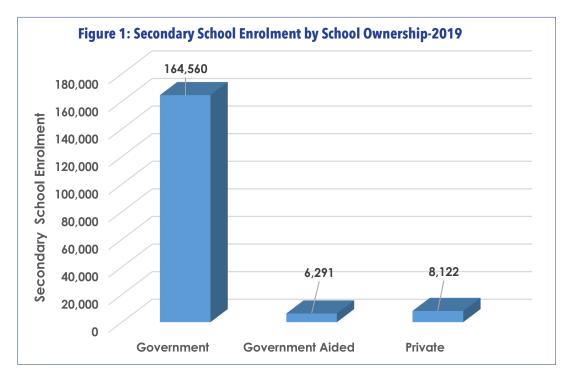

**Figure 1** shows that secondary school enrolment in government secondary schools was at 164,560 constituting 91.9 percent, while the enrolment for Government aided schools was at 6,291 constituting 3.5 percent and Private schools enrolled 8,122 students constituting 4.5 percent of total enrolment.