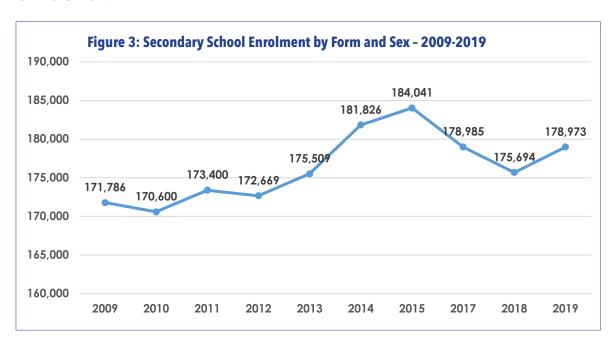

**Table 2.1** shows that secondary school enrolment in 2019 was 178,973, which was an increase of 1.87 percent (175,694) as compared to 2018 enrolment. Female students accounted for 51.9 percent compared to their male counterparts with 48.1 percent.