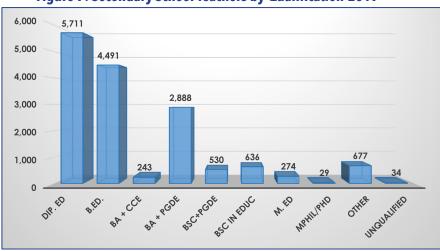

## **LIST OF FIGURES**

| Figure 1: Secondary School Enrolment by School Ownership-2019            |    |
|--------------------------------------------------------------------------|----|
| Figure 2: Secondary School Enrolment by Region-2019                      |    |
| Figure 3: Secondary School Enrolment by Form and Sex – 2009-2019         | 12 |
| Figure 4: Transition Rates in Secondary Education 2006-2019              |    |
| Figure 5: Number Secondary School Drop outs by Level per Year(2005-2019) | 18 |
| Figure 6: Secondary School Teachers by Citizenship-2019                  | 19 |
| Figure 7: Secondary School Teachers by Qualification-2019                | 20 |
| LIST OF ACRONYMS                                                         | 21 |
| Appendix 1:                                                              |    |
| Education Indicators.                                                    | 22 |

In 2019, the total number of repeaters stood at 446 compared to 444 recorded in 2018. Female students who repeated a grade/form were more than their male counterparts. The highest number of repeaters by form was 105 at Form 3 for both females and male repeaters of the same year. Repeaters at form 3 and form 5 are normally students who had not performed well in JCE and BGCSE the previous years. In 2019, the highest number of repeating students were recorded in South East Region followed by North East region. Kgalagadi and Kgatleng recorded no repeaters for the year 2019.

Table 6.5: Re-entrants-2019

| Sex    | FORM 1 | FORM 2 | FORM 3 | FORM 4 | FORM 5 | FORM 6 | TOTAL |
|--------|--------|--------|--------|--------|--------|--------|-------|
| Male   | 77     | 61     | 22     | 24     | -      | -      | 184   |
| Female | 60     | 83     | 121    | 97     | -      | -      | 361   |
| Total  | 137    | 144    | 143    | 121    | -      | -      | 545   |