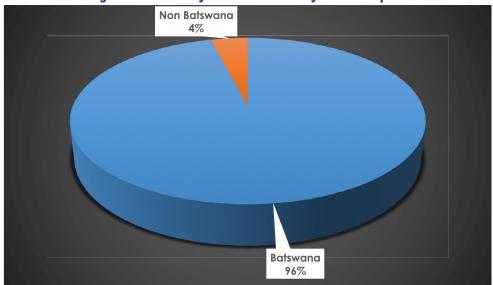

## **LIST OF FIGURES**

| Figure 1: Secondary School Enrolment by School Ownership-2019            |    |
|--------------------------------------------------------------------------|----|
| Figure 2: Secondary School Enrolment by Region-2019                      |    |
| Figure 3: Secondary School Enrolment by Form and Sex – 2009-2019         | 12 |
| Figure 4: Transition Rates in Secondary Education 2006-2019              |    |
| Figure 5: Number Secondary School Drop outs by Level per Year(2005-2019) | 18 |
| Figure 6: Secondary School Teachers by Citizenship-2019                  | 19 |
| Figure 7: Secondary School Teachers by Qualification-2019                | 20 |
| LIST OF ACRONYMS                                                         | 21 |
| Appendix 1:                                                              |    |
| Education Indicators.                                                    | 22 |

**Table 6.3** indicates that truancy was the main reason for the school drop outs. 1,377 of the recorded 2,201 school drop outs are due to truancy. This is followed by pregnancy with 464 recorded cases. However, it must be noted that Pregnancy as a reason for school dropout only applies to females hence the figures still being high constituting 21.1 percent of the school drop outs.

Figure 5: Number of Secondary School Drop out by level Per Year (2005-2019)

Table 6.4: Secondary School Repeaters by Form and Sex - 2019

|            | FOR/ | W 1 | FOF | RM 2 | FOI | RM 3 | FOR | M 4 | FO | RM 5 | FOR | M 6 | SP | ED |     | TOTAL |       |
|------------|------|-----|-----|------|-----|------|-----|-----|----|------|-----|-----|----|----|-----|-------|-------|
| REGION     | M    | F   | M   | F    | M   | F    | M   | F   | M  | F    | M   | F   | M  | F  | M   | F     | TOTAL |
| South East | 6    | 1   | 2   | 2    | 43  | 48   | -   | 4   | 14 | 19   | -   | -   | -  | -  | 65  | 74    | 139   |
| North East | -    | -   | 3   | 2    | 10  | 5    | 3   | 5   | 28 | 36   | -   | -   | -  | -  | 44  | 48    | 92    |
| South      | 3    | 1   | -   | 1    | 26  | -    | 6   | 6   | 24 | 24   | -   | -   | -  | -  | 59  | 32    | 91    |
| Kweneng    | 5    | 11  | -   | 6    | 1   | 6    | 5   | 1   | 1  | -    | -   | -   | -  | -  | 12  | 24    | 36    |
| Kgatleng   | -    | -   | -   | -    | -   | -    | -   | -   | -  | -    | -   | -   | -  | -  | -   | -     | -     |
| North West | 1    | 1   | -   | 1    | 19  | 33   | 1   | 1   | 1  | 2    | -   | -   | -  | -  | 22  | 38    | 60    |
| Chobe      | -    | -   | -   | -    | 1   | 1    | -   | -   | -  | -    | -   | -   | -  | -  | 1   | 1     | 2     |
| Ghanzi     | -    | 1   | -   | -    | -   | -    | -   | -   | -  | -    | -   | -   | -  | -  | -   | 1     | 1     |
| Kgalagadi  | -    | -   | -   | -    | -   | -    | -   | -   | -  | -    | -   | -   | -  | -  | -   | -     | -     |
| Central    | 1    | -   | -   | -    | 5   | 12   | 1   | 2   | 2  | 2    | -   | -   | -  | -  | 9   | 16    | 25    |
| Total      | 16   | 15  | 5   | 12   | 105 | 105  | 16  | 19  | 70 | 83   | -   | -   | -  | -  | 212 | 234   | 446   |