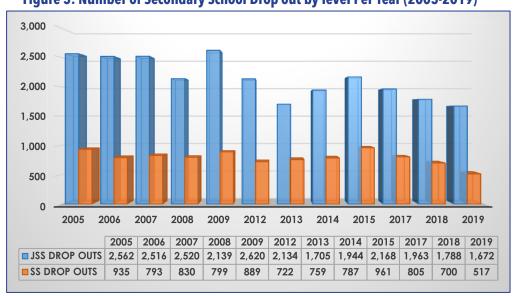

## **LIST OF FIGURES**

| Figure 1: Secondary School Enrolment by School Ownership-2019            |    |
|--------------------------------------------------------------------------|----|
| Figure 2: Secondary School Enrolment by Region-2019                      |    |
| Figure 3: Secondary School Enrolment by Form and Sex – 2009-2019         | 12 |
| Figure 4: Transition Rates in Secondary Education 2006-2019              |    |
| Figure 5: Number Secondary School Drop outs by Level per Year(2005-2019) | 18 |
| Figure 6: Secondary School Teachers by Citizenship-2019                  | 19 |
| Figure 7: Secondary School Teachers by Qualification-2019                | 20 |
| LIST OF ACRONYMS                                                         | 21 |
| Appendix 1:                                                              |    |
| Education Indicators.                                                    | 22 |

Table 6.2 indicates that a total of 2,201 students dropped out of school in 2019 academic year for both sexes; 1,004 males and 1,197 females. It is further noted that more school dropouts were recorded in Central District with 688 for both sexes, followed by North West district with a total of 347 for both sexes, and the least drop outs were recorded in Chobe District with 12 drop outs for both sexes.

Table 6.3: Secondary School Dropout by Reason, Form and Sex - 2019

| Table 6.3: Secondary 5 | chool propout | by Keason, | rorm and 30 | ex - 2019 |        |        |      |       |
|------------------------|---------------|------------|-------------|-----------|--------|--------|------|-------|
| Male                   | FORM 1        | FORM 2     | FORM 3      | FORM 4    | FORM 5 | FORM 6 | SPED | TOTAL |
| Fees                   | 1             | 7          | 12          | 12        | 5      | -      | -    | 37    |
| Expulsion              | -             | 1          | 1           | -         | -      | -      | -    | 2     |
| Illness                | 12            | 9          | 13          | 4         | 8      | -      | -    | 46    |
| Marriage               | -             | -          | -           | -         | -      | -      | -    | -     |
| Pregnancy              | -             | -          | 2           | -         | -      | -      | -    | 2     |
| Bullying               | 2             | 3          | 4           | 3         | 5      | -      | -    | 17    |
| Truancy                | 288           | 254        | 231         | 30        | 24     | -      | -    | 827   |
| Substance Abuse        | 1             | -          | 1           | 9         | 13     | -      | -    | 24    |
| Poor Performance       | 2             | 4          | 5           | -         | -      | -      | -    | 11    |
| Parents Abuse          | -             | -          | -           | -         | -      | -      | -    | -     |
| Corporal Punishment    | -             | -          | 1           | -         | -      | -      | -    | 1     |
| Teacher Abuse          | -             | -          | -           | -         | -      | -      | -    | -     |
| Child Labor            | -             | -          | -           | -         | -      | -      | -    | -     |
| Religion               | -             | -          | -           | -         | -      | -      | -    | -     |
| Other                  | 7             | 7          | 9           | 9         | 5      | -      | -    | 37    |
| Total                  | 313           | 285        | 279         | 67        | 60     | -      | -    | 1,004 |
| Female                 | FORM 1        | FORM 2     | FORM 3      | FORM 4    | FORM 5 | FORM 6 | SPED | TOTAL |
| Fees                   | -             | 5          | 7           | 17        | 5      | -      | -    | 34    |
| Expulsion              | -             | -          | -           | -         | _      | _      | -    | -     |
| Illness                | 15            | 15         | 27          | 9         | 15     | _      | _    | 81    |
| Marriage               | -             | -          | 2           | -         | _      | _      | _    | 2     |
| Pregnancy              | 46            | 69         | 103         | 119       | 125    | _      | _    | 462   |
| Bullying               | 1             | 1          | 1           | _         | _      | _      | 12   | 15    |
| Truancy                | 150           | 168        | 157         | 36        | 39     | _      | _    | 550   |
| Substance e Abuse      | -             | _          | -           | 3         | 4      | _      | _    | 7     |
| Poor Performance       | 3             | _          | 4           | _         | _      | _      | _    | 7     |
| Parents Abuse          | _             | _          | -           | _         | _      | _      | _    |       |
| Corporal Punishment    | -             | _          | _           | _         | _      | _      | _    |       |
| Teacher Abuse          | _             | _          | -           | _         | _      | _      | _    |       |
| Child Labor            | -             | _          | _           | _         | _      | _      | _    |       |
| Religion               | -             | _          | _           | _         | _      | _      | _    |       |
| Other                  | 2             | 11         | 8           | 6         | 12     | _      | _    | 39    |
| Total                  | 217           | 269        | 309         | 190       | 200    |        | 12   | 1,197 |
| Both sexes             | FORM 1        | FORM 2     | FORM 3      | FORM 4    | FORM 5 | FORM 6 | SPED | TOTAL |
| Fees                   | 1             | 12         | 19          | 29        | 10     | -      | -    | 71    |
| Expulsion              | · _           | 1          | 1           |           | _      | _      | _    | 2     |
| Illness                | 27            | 24         | 40          | 13        | 23     | _      | _    | 127   |
| Marriage               | _             |            | 2           | -         | _      | _      | _    | 2     |
| Pregnancy              | 46            | 69         | 105         | 119       | 125    |        |      | 464   |
| Bullying               | 3             | 4          | 5           | 3         | 5      | _      | 12   | 32    |
| Truancy                | 438           | 422        | 388         | 66        | 63     | _      | -    | 1,377 |
| Substance e Abuse      | 1             |            | 1           | 12        | 17     | _      |      | 31    |
| Poor Performance       | 5             | 4          | 9           | 12        | 17     |        |      | 18    |
| Parents Abuse          | 5             | 4          | ,           |           |        |        |      | 10    |
| Corporal Punishment    |               |            | 1           |           |        |        |      | 1     |
| Teacher Abuse          |               |            |             |           | _      | -      | -    | 1     |
| Child Labor            |               |            |             |           | _      | -      | -    | -     |
| Religion               |               | -          |             |           | -      | -      | -    | -     |
| Other                  | 9             | 18         | 17          | 15        | 17     | -      | -    | 76    |
|                        |               |            |             |           |        | -      | - 10 |       |
| Total                  | 530           | 554        | 588         | 257       | 260    | -      | 12   | 2,201 |