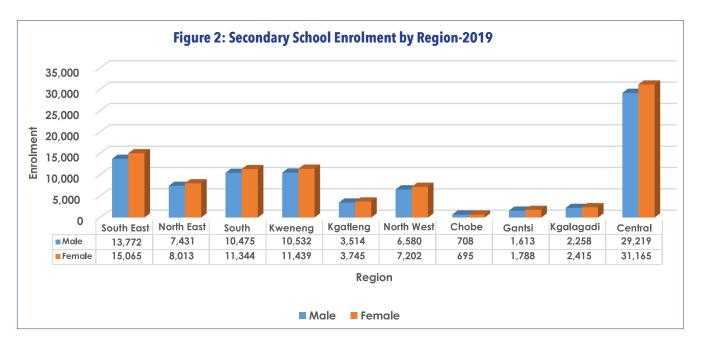

**Figure 2** shows that generally, the sex ratio of enrolment into Secondary schools is in favour of female students as compared to their male counterparts in all the 10 regions.

Table 2.3: Secondary School Enrolment by Single Age, Form, Sex and School Ownership - 2019