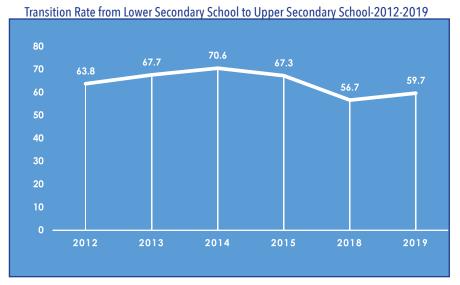

------|--------------------|--------------------|--------------------|--------------------|
| 2012 | 81.2               | 64.2               | 81                 | 70.7               |
| 2013 | 81.1               | 64.1               | 80.9               | 70                 |
| 2014 | 87.6               | 69.9               | 87.4               | 75.1               |
| 2015 | 88.4               | 71.3               | 88.6               | 75.8               |
| 2017 | 84.9               | 71.3               | 85.6               | 73.2               |
| 2018 | 82.4               | 69.9               | 83.3               | 70.7               |
| 2019 | 82.9               | 70.7               | 84.0               | 70.9               |

**Figure 4: Transition Rates in Secondary Education** 



#### **SECONDARY SCHOOL DROP-OUTS, REPEATERS AND RE-ENTRANTS** 6.0

## **SCHOOL DROP-OUTS**

Table 6.1 shows that generally most of secondary school dropouts were at junior secondary schools with higher proportions in form 3, form 2 and form 1. It is notable that Form 1 male dropouts are higher than that of their female counterparts in all the years except for 2014 academic year. However, it must be noted that generally school dropout is higher at lower ranks for the secondary schools and continues to decline with the rise in levels for all of the years.

Table 6.1: Secondary School Dropout by Form and Sex 2014-2019

|       | -      |       | -      |        |        |        |        |      |       |
|-------|--------|-------|--------|--------|--------|--------|--------|------|-------|