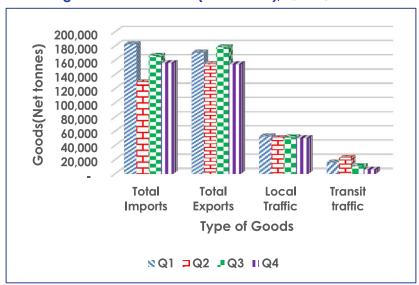

Goods transported using rail in Q4 2018 decreased in all categories compared to Q3 2018. Overall goods transported by rail declined by 10.0 percent, imported rail goods went down by 6.3 percent and exported rail goods also decreased by 13.5 percent. Local traffic declined by 2.3 percent while goods that originated from Botswana went down by 11.0 percent and Botswana total (Total Imports and Botswana Origin) declined by 9.0 percent.