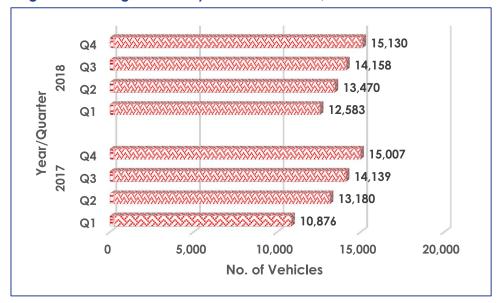

Motor vehicle first registrations stood at 15,130 vehicles in Q4 2018. Out of these, 83.8 percent were used vehicles while 16.1 percent were brand new and 0.1 percent were rebuilt. Most (72.9 percent) of the vehicles came from Japan and 99.6 percent of them were used vehicles. The second highest number of vehicles came from South Africa, they made up 16.2 percent of the total. Eighty point three (80.3) percent of vehicles from South Africa were brand new vehicles.