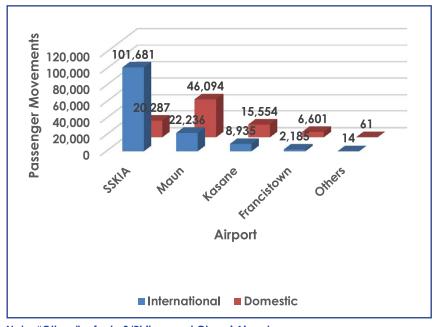

During the quarter under review, Q4 2018, aircraft movements declined by 19.2 percent compared to Q3 2018. In comparison to the same quarter of the previous year, Q4 2017, Q4 2018 registered an increase of 0.3 percent in aircraft movements. Most of the passenger movements in Q4 2018 were international (60.4 percent). Sir Seretse Khama International Airport accounted for 54.5 percent of total passenger movements, Maun accounted for 30.6 percent while Kasane and Francistown accounted for 10.9 and 3.9 percent respectively.

# 2.1.3 Aircraft Movements by Airport and Type of Movement

In Q4 2018, most of the international movements were recorded at Sir Seretse Khama International airport with 65.4 percent of total international movements. Maun handled mostly domestic movements, accounting for 73.5 percent of total domestic movements. Compared to the previous quarter, Q3 2018, Maun, Kasane and Francistown recorded a decrease of 22.2, 37.0 and 11.8 percent in aircraft movements respectively. Sir Seretse Khama international registered an increase of 8.8 percent, Selibe-Phikwe and Ghanzi registered an increase of 65.5 and 41.2 percent respectively. See **Table 5**.