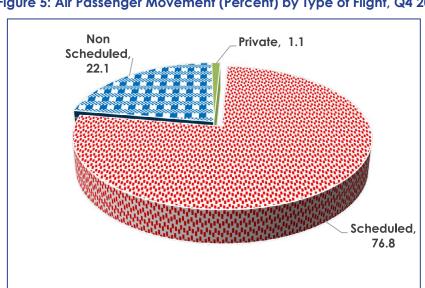

### 2.1.1. Aircraft Movement by Type of Flight

Out of 19,547 aircraft movements in Q4 2018, 72.7 percent were non-scheduled. Scheduled and private movements constituted 22.9 percent and 4.4 percent respectively. Compared to the previous quarter Q3 2018, non-scheduled and private movements recorded a decrease of 25.4 and 19.3 percent respectively. Scheduled aircraft movements recorded an increase of 10.0 percent. Compared to the same quarter of the previous year, Q4 2017, non-schedule movements decreased by 2.8 percent, private and scheduled movements increased by 5.5 percent and 10.4 percent respectively. See Table 2 and Figure 1.