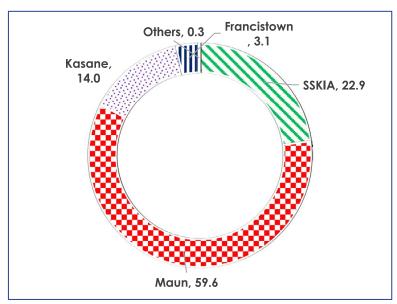

#### 2.1.2 Aircraft Movements by Airport and Month

The month of October, recorded 36.5 percent of total aircraft movements recorded during Q4 2018. November and December recorded 34.5 and 29.0 percent of total aircraft movements respectively. Maun was the busiest airport with 59.6 percent of the total aircraft movements. Most of these movements, 36.5 percent were recorded during the month of October, whereas the months of November and December accounted for 34.5 percent and 29.0 percent of the total aircraft movements respectively. Sir Seretse Khama international airport followed with 22.9 percent of aircraft movements. Ghanzi recorded the least number of aircraft movements constituting 0.1 percent of total aircraft movements. See Table 4 and Figure 2.

Figure 2: Aircraft Movements (Percent) by Airport, Q4 2018

"Others" refers to S/Phikwe and Ghanzi airports