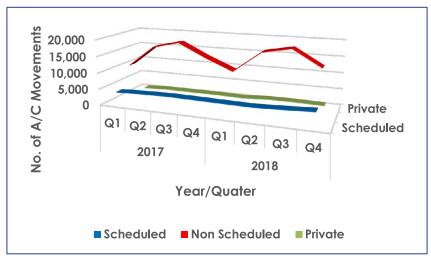

### 2.1.1. Aircraft Movement by Type of Flight

Out of 19,547 aircraft movements in Q4 2018, 72.7 percent were non-scheduled. Scheduled and private movements constituted 22.9 percent and 4.4 percent respectively. Compared to the previous quarter Q3 2018, non-scheduled and private movements recorded a decrease of 25.4 and 19.3 percent respectively. Scheduled aircraft movements recorded an increase of 10.0 percent. Compared to the same quarter of the previous year, Q4 2017, non-schedule movements decreased by 2.8 percent, private and scheduled movements increased by 5.5 percent and 10.4 percent respectively. See Table 2 and Figure 1.

Figure 1: Aircraft Movements by Quarter and Type of Flight

Table 1: Aircraft Movements by Quarter and Type of Movement, 2015 - Q4 2018

|        | vement                | Type of Mo                 |    |                 |  |
|--------|-----------------------|----------------------------|----|-----------------|--|
| Total  | Domestic<br>Movements | International<br>Movements |    | Year/<br>Quarte |  |
|        | ımber                 | No                         |    |                 |  |
| 74,472 | 55,205                | 19,267                     |    | 2015            |  |
| 77,079 | 57,606                | 19,473                     |    | 2016            |  |
| 14,824 | 10,839                | 3,985                      | Q1 | 2017            |  |
| 21,686 | 16,819                | 4,867                      | Q2 |                 |  |
| 23,605 | 18,391                | 5,214                      | Q3 |                 |  |
| 19,488 | 15,039                | 4,449                      | Q4 |                 |  |
| 15,696 | 11,640                | 4,056                      | Q1 | 2018            |  |
| 22,273 | 17,716                | 4,557                      | Q2 |                 |  |
| 24,177 | 19,068                | 5,109                      | Q3 |                 |  |
| 19,547 | 14,506                | 5,041                      | Q4 | Q4              |  |
|        | nt of Total           | Perce                      |    |                 |  |
| 100    | 74.1                  | 25.9                       |    | 2015            |  |
| 100    | 74.7                  | 25.3                       |    | 2016            |  |
| 100    | 73.1                  | 26.9                       | Q1 | 2017            |  |
| 100    | 77.6                  | 22.4                       | Q2 |                 |  |
| 100    | 77.9                  | 22.1                       | Q3 |                 |  |
| 100    | 77.2                  | 22.8                       | Q4 |                 |  |
| 100    | 74.2                  | 25.8                       | Q1 | 2018            |  |
| 100    | 79.5                  | 20.5                       | Q2 |                 |  |
| 100    | 78.9                  | 21.1                       | Q3 |                 |  |
| 100    | 74.2                  | 25.8                       | Q4 |                 |  |
| iange  | er Percentage Ch      | Quarter - to - Quart       |    |                 |  |
| (24.4) | (27.7)                | (15.6)                     | Q1 | 2017            |  |
| 46.3   | 55.2                  | 22.1                       | Q2 |                 |  |
| 8.8    | 9.3                   | 7.1                        | Q3 |                 |  |
| (17.4) | (18.2)                | (14.7)                     | Q4 |                 |  |
| (19.5) | (22.6)                | (8.8)                      | Q1 | 2018            |  |
| 41.9   | 52.2                  | 12.4                       | Q2 |                 |  |
| 8.5    | 7.6                   | 12.1                       | Q3 |                 |  |
| (19.2) | (23.9)                | (1.3)                      | Q4 |                 |  |