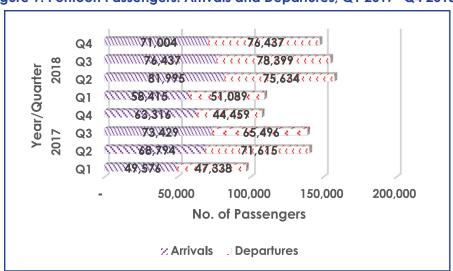

In Q4 2018, passengers transported by the Pontoon decreased by 4.8 percent compared to those transported in Q3 2018. Arrivals accounted for 48.2 percent of total pontoon passengers while those departing from Botswana made up 51.8 percent of the total.