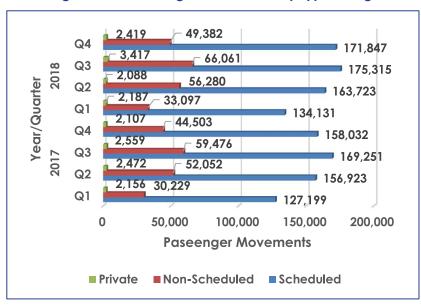

| Q3 | 9.5           | 11.1            | 10.2    |
|        | Q4 | (2.6)         | (16.6)          | (8.6)   |

**Source:** Civil Aviation Authority Botswana

## 2.2.1 Air Passenger Movements by Quarter and Type of Flight

Despite a high number of non-scheduled aircraft movements, a high number of passenger movements were scheduled. Scheduled passenger movements accounted for 76.8 percent of the total movements while non – scheduled and private constituted 22.1 percent and 1.1 percent respectively in Q4 2018. All the passenger movements recorded a decrease when compared to the previous quarter, Q3 2018; scheduled movements decreased by 2.0 percent while non-scheduled movements and private movements decreased by 25.2 and 29.2 percent respectively. See **Table 7** and **Figure 3**.



Figure 3: Air Passenger Movements by Type of Flight

Table 7: Air Passenger Movements By type of Flight, 2015 - Q4 2018

|       |         | Ту               | pe of Flight               |         |         |  |  |  |  |  |  |  |
|-------|---------|------------------|----------------------------|---------|---------|--|--|--|--|--|--|--|
| Year/ | Quarter | Scheduled        | Non-<br>Scheduled          | Private | Total   |  |  |  |  |  |  |  |
|       |         |                  | Number                     |         |         |  |  |  |  |  |  |  |
| 2015  |         | 549,814          | 161,519                    | 9,573   | 720,906 |  |  |  |  |  |  |  |
| 2016  |         | 586,372          | 171,220                    | 6,554   | 764,146 |  |  |  |  |  |  |  |
| 2017  | Q1      | 127