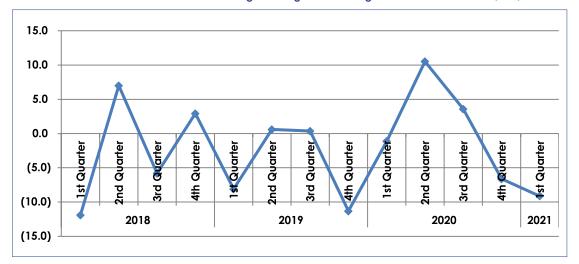

Chart 1: Quarter on Quarter Percentage Change for Mining Producer Price Index(PPI)

#### Table 1: Percentage change (Mining)

| Year | Quarter     | PPI Index | Quarter on Quarter<br>Change | Year on<br>Year Change |
|------|-------------|-----------|------------------------------|------------------------|
| 2017 | Base Period | 100.00    | -                            | -                      |
| 2018 | Quarter 1   | 88.1      | (11.9)                       | -                      |
|      | Quarter 2   | 94.3      | 7.0                          | -                      |
|      | Quarter 3   | 88.8      | (5.8)                        | -                      |
|      | Quarter 4   | 91.4      | 5.4                          | -                      |
| 2019 | Quarter 1   | 84.0      | (8.1)                        | (4.7)                  |
|      | Quarter 2   | 84.5      | 0.6                          | (10.4)                 |
|      | Quarter 3   | 84.8      | 0.4                          | (4.5)                  |
|      | Quarter 4   | 75.2      | (11.3)                       | (17.7)                 |
| 2020 | Quarter 1   | 74.4      | (1.1)                        | (11.5)                 |
|      | Quarter 2   | 82.2      | 10.5                         | (2.8)                  |
|      | Quarter 3   | 85.1      | 3.9                          | 0.4                    |
|      | Quarter 4   | 79.5      | (6.6)                        | 5.7                    |
| 2021 | Quarter 1   | 72.2      | (9.1)                        | (2.8)                  |
|      |             |           |                              |                        |