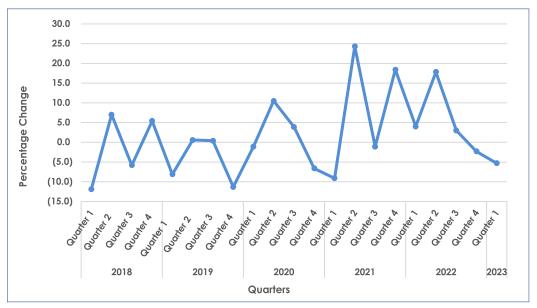

#### 1.1 Mining Producer Price Index Quarter one (1) 2023

The Mining Producer Price Index moved from 129.4 in Quarter 4 of 2022 to 122.6 in Quarter 1 of 2023, registering a decline of 5.3 percent. The decrease was due to a fall in section indices of Gold and Diamond by 15.4 and 6.4 percent respectively. Other minerals, specifically Coal, Soda Ash and Salt recorded increases of 25.5, 21.6 and 2.0 percent respectively. **Refer to Table 2.** 

The Mining Producer Price annual inflation rate was 12.2 percent in the first quarter of 2023, a decrease of 11.0 percentage points, from the third quarter rate of 23.2 percent. **Refer to Table 1**.

#### Chart 1: Quarter on Quarter Percentage Change for Mining Producer Price Index(PPI)

|      | Table 1. Withing Froducer Frice index (2017–100) |           |                    |              |  |  |  |
|------|--------------------------------------------------|-----------|--------------------|--------------|--|--|--|
|      |                                                  |           | Percentage Change  |              |  |  |  |
| Year | Quarter                                          | PPI Index | Quarter on Quarter | Year on Year |  |  |  |
|      |                                                  |           |                    |              |  |  |  |
| 2017 | <b>Base Period</b>                               | 100.0     | -                  | -            |  |  |  |
| 2018 | Quarter 1                                        | 88.1      | (11.9)             | -            |  |  |  |
|      | Quarter 2                                        | 94.3      | 7.0                |              |  |  |  |
|      | Quarter 3                                        | 88.8      | (5.8)              | -            |  |  |  |
|      | Quarter 4                                        | 91.4      | 5.4                | (8.6)        |  |  |  |
| 2019 | Quarter 1                                        | 84.0      | (8.1)              | (4.7)        |  |  |  |
|      | Quarter 2                                        | 84.5      | 0.6                | (10.4)       |  |  |  |
|      | Quarter 3                                        | 84.8      | 0.4                | (4.5)        |  |  |  |
|      | Quarter 4                                        | 75.2      | (11.3)             | (17.7)       |  |  |  |
| 2020 | Quarter 1                                        | 74.4      | (1.1)              | (11.5)       |  |  |  |
|      | Quarter 2                                        | 82.2      | 10.5               | (2.8)        |  |  |  |
|      | Quarter 3                                        | 85.1      | 3.9                | 0.4          |  |  |  |
|      | Quarter 4                                        | 79.5      | (6.6)              | 5.7          |  |  |  |
| 2021 | Quarter 1                                        | 72.2      | (9.1)              | (2.8)        |  |  |  |
|      | Quarter 2                                        | 89.8      | 24.3               | 9.3          |  |  |  |
|      | Quarter 3                                        | 88.8      | (1.1)              | 4.3          |  |  |  |
|      | Quarter 4                                        | 105.1     | 18.4               | 32.2         |  |  |  |
|      | Quarter 1                                        | 109       | 4                  | 51           |  |  |  |
| 2022 | Quarter 1                                        | 109.3     | 4.0                | 51.3         |  |  |  |
|      | Quarter 2                                        | 128.7     | 17.8               | 43.3         |  |  |  |
|      | Quarter 3                                        | 132.5     | 3.0                | 49.3         |  |  |  |
|      | Quarter 4                                        | 129.4     | (2.3)              | 23.2         |  |  |  |
| 2023 | Quarter 1                                        | 122.6     | (5.3)              | 12.2         |  |  |  |