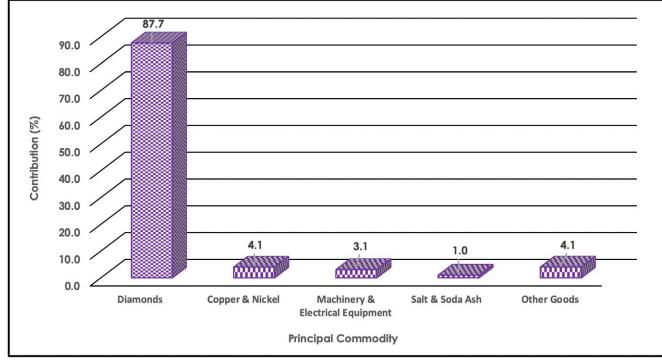

## 2.2 Principal Exports

Botswana exported merchandise valued at P6, 077.4 million in September 2021. The Diamonds group accounted for 87.7 percent (P5, 330.7 million), followed by Copper & Nickel and Machinery & Electrical Equipment with 4.1 percent (P247.2 million) and 3.1 percent (P188.5 million) respectively. Contributions made by other commodity groups are presented in Table 2.2 and Chart 2.2.

#### Chart 2.2 Composition of Principal Exports – September 2021

Note: 'Other Goods' here includes any other goods not displayed as in Table 2.2

Diamonds; Food, Beverages & Tobacco and Machinery & Electrical Equipment were the leading import commodity groups; with contributions of 23.3 percent, 14.5 percent and 14.1 percent respectively. During the month under review, Diamonds, Copper & Nickel and Machinery & Electrical Equipment contributed 87.7 percent, 4.1 percent and 3.1 percent to total exports, respectively.