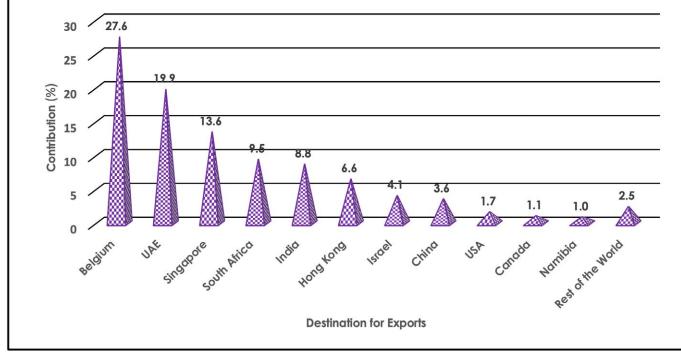

During the current month, exports destined to Asia, the **EU** and **SACU** accounted for 57.1 percent, 27.7 percent and 10.5 percent of the monthly total, respectively. Belgium, the **UAE** and Singapore received exports representing 27.6 percent, 19.9 percent and 13.6 percent of the monthly total, respectively.

# 3.2 Exports by Major Trading Partner Countries and Regions

Asia was the main destination for Botswana exports, having received 57.1 percent (P3, 472.3 million) of total exports during September 2021. These exports were mainly destined to the UAE and Singapore, having received 19.9 percent (P1, 206.6 million) and 13.6 percent (P824.2 million) of total exports, respectively. The top most exported commodity group to the regional block was Diamonds as shown by **Table 3.2A** and **Table 3.2B**.

During the month under review, exports destined to the EU amounted to P1, 682.1 million, accounting for 27.7 percent of total exports. Belgium received almost all of the exports destined to the regional union, acquiring 27.6 percent (P1, 677.9 million) of total exports during the reporting period. The Diamonds group was the main commodity group exported to the EU (Table 3.2A and Table 2.2B).

The SACU region received exports valued at P637.3 million, representing 10.5 percent of total exports. Diamonds and Machinery & Electrical Equipment commodity groups accounted for 36.4 percent (P232.3 million) and 26.6 percent (P169.7 million) of total exports to the customs union (Table 3.2A and Table 3.2B). South Africa received 9.5 percent (P578.4 million) of total exports during the month under review (Table 3.2A).

Chart 3.2: Exports by Major Trading Partner Countries & Regions – September 2021

'Rest of the World' includes all other Countries or Regions not specified as in Table 3.2