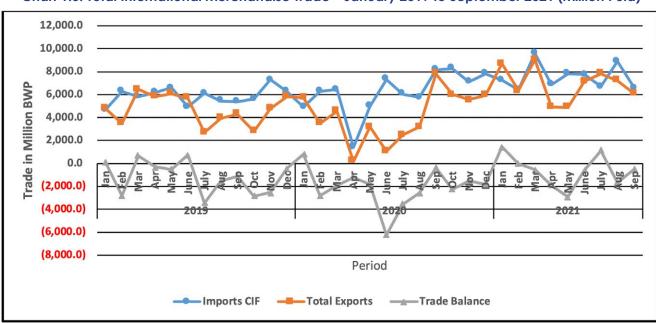

#### 1.4 Trade Balance

A trade deficit of P482.9 million was recorded in September 2021. **Chart 1.0** displays the graphical presentation of the trade balance from January 2019 to September 2021.

#### Chart 1.0: Total International Merchandise Trade – January 2019 to September 2021 (Million Pula)

Imports were valued at P6, 560.4 million during the month of September 2021, reflecting a decline of 26.2 percent from the revised August 2021 value of P8, 894.3 million. Total exports during the same month amounted to P6, 077.4 million, displaying a decrease of 15.9 percent from the revised August 2021 value of P7, 223.1 million.

#### 1.2 Imports

Imports are valued at Cost, Insurance & Freight (CIF), which includes the cost of the commodity, insurance and freight charges, but excludes customs or any other duties paid on arrival. During September 2021, imports dropped by 26.2 percent (P2, 333.9 million) from the revised August 2021figure of P8, 894.3 million to P6, 560.4 million. The decline was led by the fall in the importation of Diamonds and Fuel, which decreased by 57.0 percent (P2, 031.6 million) and 19.6 percent (P210.0 million) respectively.

#### **1.3 Total Exports**

The September 2021 total export value fell by 15.9 percent (P1, 145.7 million), from the revised August 2021 figure of P7, 223.1 million to P6, 077.4 million. The decline is attributed largely to the reduction in the exportation of Diamonds and Copper & Nickel. Diamonds dropped by 13.9 percent (P857.8 million) from the revised value of P6, 188.5 million for August 2021 to P5, 330.7 million during the current period. Copper & Nickel fell by 37.7 percent (P149.5 million) from P396.7 million to P247.2 million.