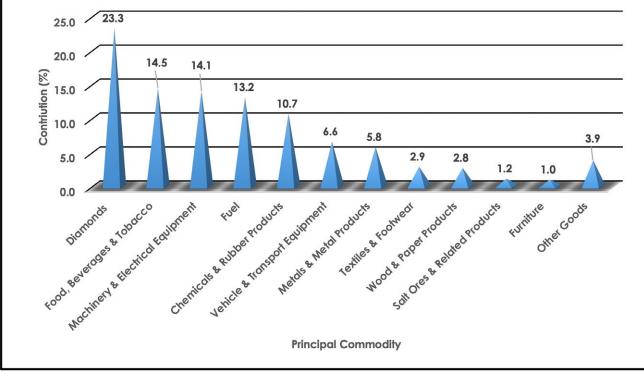

#### 2.1 Principal Imports

Botswana received imports valued at P6, 560.4 million during September 2021. Diamonds contributed 23.3 percent (P1, 531.4 million) to total imports. Food, Beverages & Tobacco and Machinery & Electrical Equipment followed with contributions of 14.5 percent (P950.3 million) and 14.1 percent (P923.8 million) respectively. Contributions made by other commodity groups are illustrated in Table 2.1 and Chart 2.1.

#### Chart 2.1: Composition of Principal Imports- September 2021

Note: 'Other Goods' here includes any other goods not displayed as in Table 2.2