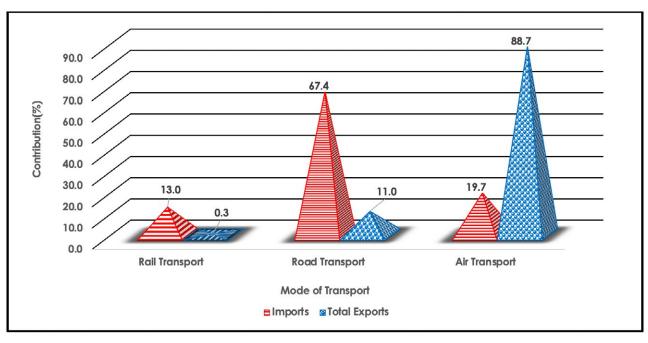

Air transport accounted for 88.7 percent of total exports during the reference period, while exports by Road transport represented 11.0 percent. Imports by Road accounted for 67.4 percent whereas those entering the country by Air and Rail represented 19.7 percent and 13.0 percent, respectively.

In September 2021, exports transported by Air were worth P5, 389.8 million, accounting for 88.7 percent of total exports, while those leaving the country by Road were valued at P667.7 million (11.0 percent). During the reference period, imports representing 67.4 percent (P4, 419.2 million) were transported into the country by Road. Transportation of imports by Air and Rail accounted for 19.7 percent (P1, 289.4 million) and 13.0 percent (P850.6 million) respectively.

#### Table B: Imports and Total Exports by Mode of Transport – September 2021 (Million Pula)

| Mode of Transport | Imports | %     | Total Exports | %     |
|-------------------|---------|-------|---------------|-------|
| Rail Transport    | 850.6   | 13.0  | 19.7          | 0.3   |
| Road Transport    | 4,419.2 | 67.4  | 667.7         | 11.0  |
| Air Transport     | 1,289.4 | 19.7  | 5,389.8       | 88.7  |
| Other Modes       | 1.1     | 0.0   | 0.2           | 0.0   |
| Total Goods       | 6,560.4 | 100.0 | 6,077.4       | 100.0 |