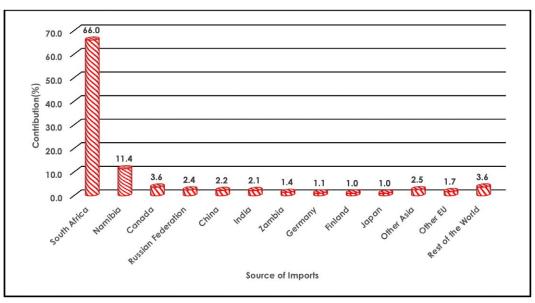

#### 3.1 Imports by Major Trading Partner Countries and Regions

Imports from **SACU**, contributed 77.9 percent (P5, 109.5 million) to total imports during the reference period. Diamonds; Food, Beverages & Tobacco and Fuel were the top most imported commodity groups from the customs union, with contributions of 19.1 percent (P974.9 million), 17.4 percent (P888.6 million) and 15.3 percent (P781.8 million) to total imports respectively (refer to **Table 3.1A** and **Table 3.1B**).

South Africa contributed 66.0 percent (P4, 328.2 million) to total imports during the reporting period. Food, Beverages & Tobacco and Fuel made contributions of 20.1 percent (P871.0 million) and 15.5 percent (P670.5 million), respectively to imports from South Africa. Namibia contributed 11.4 percent (P746.9 million) to the overall imports during the period under review. Imports from Namibia were mostly Diamonds at 81.0 percent (P605.2 million) of imports from that country.

Imports from Asia were valued at P667.8 million, representing 10.2 percent of September 2021 total imports. The major commodity group imported from the regional block were Diamonds, with a contribution of 38.6 percent (P257.8 million) to total imports (tables **3.1A & 3.1B**). The Russian Federation, China and India were the main sources of imports from Asia, having supplied 2.4 percent (P158.3 million), 2.2 percent (P142.9 million) and 2.1 percent (P140.6 million) of total imports, respectively (**Table 3.1 A**).

Canada supplied imports worth P237.5 million, representing 3.6 percent of Botswana's total imports during the current period. Imports from Canada were mainly diamonds, at 97.6 (P213.9 million) of imports from that country.

Graphical presentation of sources of imports during September 2021 can be viewed on Chart 3.1.

#### Chart 3.1: Imports by Major Trading Partner Countries & Regions – September 2021

'Rest of the World' includes all other Countries or Regions not specified as in Table 3.1