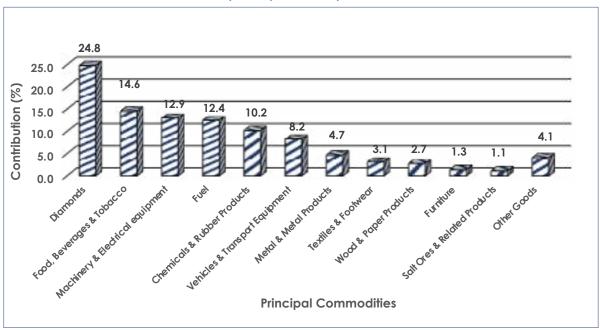

#### 2.1 Principal Imports

During October 2019, Botswana received total imports amounting to P5, 587.0 million. Diamonds contributed the most to the total imports, at 24.8 percent (P1, 385.5 million) followed by Food, Beverages & Tobacco and Machinery & Electrical Equipment at 14.6 percent (P813.1 million) and 12.9 percent (P722.2 million) respectively. Fuel contributed 12.4 percent (P693.3 million) while Chemicals & Rubber Products contributed 10.2 percent (P569.2 million) to total imports during the month under review. Contributions made by other commodities are shown in Table 2.1 (refer to 5.0 Annexure) and on Chart 2.1

Chart 2.1: Principal Imports Composition – October 2019

Note: Other Goods include all other goods not specified in Table 2.1