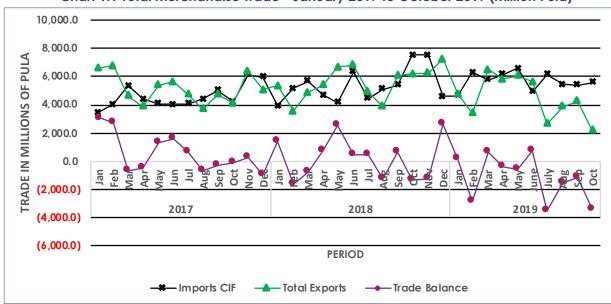

#### 1.4 Trade Balance

During October 2019 Botswana registered a trade deficit of P3, 425.1.

Chart 1.1 Total Merchandise Trade - January 2017 to October 2019 (Million Pula)

### 1.2 Imports

Imports, which are valued **C**ost, Insurance & Freight (**CIF**), consist of the value of the goods, costs of transport, and the cost of insurance incurred to deliver such goods to the Customs territory of the importing country, but excludes customs or any other duties paid on arrival. The total imports of Botswana during October 2019, amounted to P5, 587.0 million recording an increase of 3.8 percent (P203.6 million) over the revised September 2019 value of P5, 383.4 million. Diamonds contributed significantly to the rise in total imports, showing a 9.5 percent (P120.5 million) increase, from the revised September 2019 figure of P1, 265.0 million to P1, 385.5 million during October 2019. Another recognisable surge was recorded for Vehicles & Transport Equipment, at 17.4 percent (P67.7 million) increase from P390.1 million in September 2019 to P457.8 million during the period under review. Imports of Food, Beverages & Tobacco went up by 5.0 percent (P38.4 million) from P774.8 million in September 2019 to P813.1 million in October of the same year.

Imports value for October 2019 compared to the same month in 2018 shows a drop of 25.9 percent (P1, 954.5 million) from P7, 541.5 million recorded in October 2018 to P5, 587.0 million registered in October 2019. This was mainly attributed to the fall in imports value of Diamonds from P2, 978.1 million during October 2018 to P1, 385.5 million in October 2019. Other commodities which contributed to the decreases are Fuel and Machinery & Electrical Equipment with decreases of 22.2 percent (P198.1 million) and 13.0 percent (P108.1 million) respectively.

### 1.3 Total Exports

Botswana's total exports were valued at P2, 161.9 million during October 2019, resulting in a drop of 49.3 percent (P2, 098.3 million) compared to the revised September 2019 value of P4, 260.2 million. The fall is mainly attributed to the 54.2 percent (P2, 026.6 million) decline in Diamonds exports during the current month compared to the value recorded for the previous month as indicated in **Table 2.2**. The other commodity group that registered a decrease is Salt & Soda Ash with a drop of 41.6 percent (P25.3 million) from P60.9 million during September 2019 to P35.6 million during the period under review.

Total exports value for October 2019 compared to October 2018 shows a fall of 65.2 percent (P4, 053.3 million) from P6, 215.2 million recorded in October 2018 to P2, 161.9 million during the period under review. The decline in total exports was mainly influenced by the decrease in Diamonds exports, having declined by 68.7 percent (P3, 764.8 million) from P5, 477.8 million recorded in October 2018 to P1, 712.9 million registered in October 2019. Vehicles & Transport Equipment recorded a decrease of 79.3 percent (P113.7 million) from P143.4 million in October 2018 to P29.7 million recorded during the month under review. Machinery & Electrical Equipment also recorded a fall of 36.5 percent (P71.2 million) from P195.0 million in October 2018 to P123.9 million recorded during the current month.