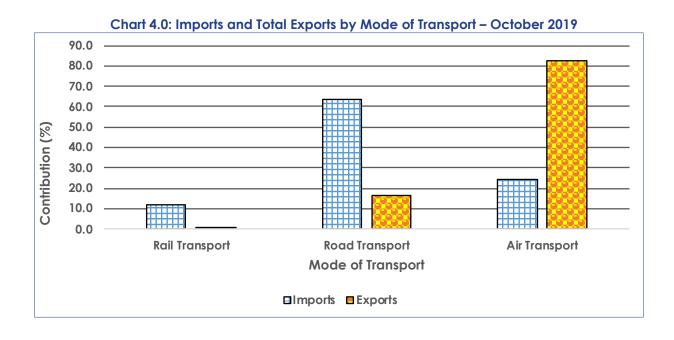

## 4.0 Imports and Exports by Mode of Transport

In compilation of international merchandise trade statistics, mode of transport refers to the method of transport used for the carriage of goods in and out of the country. The mode of transport that are predominantly used in Botswana for international merchandise trade are Air, Road and Rail. **Table B** presents statistics relating to mode of transport while **Chart 4.0** gives the graphical illustration.

During October 2019, Imports amounting to P3, 563.0 million, representing 63.8 percent of total imports reached the country by Road. Air and Rail transport accounted for 24.5 percent (P1, 368.0 million) and 11.7 percent (P654.7 million) respectively.

Total exports valued at P1, 786.6 million, accounting for 82.6 percent left the country by Air. Road transport accounted for 16.5 percent (P356.0 million) of total exports during the month under review.

Table B: Imports and Total Exports by Mode of Transport – October 2019 (Million Pula)

| Flow Type         | Imp     | ort   | Total Exports |       |  |  |
|-------------------|---------|-------|---------------|-------|--|--|
| Mode of Transport | Value   | %     | Value         | %     |  |  |
| Rail Transport    | 654.7   | 11.7  | 18.4          | 0.9   |  |  |
| Road Transport    | 3,563.0 | 63.8  | 356.0         | 16.5  |  |  |
| Air Transport     | 1,368.0 | 24.5  | 1,786.6       | 82.6  |  |  |
| Other Modes       | 1.3     | 0.0   | 0.8           | 0.0   |  |  |
| Total             | 5,587.0 | 100.0 | 2,161.9       | 100.0 |  |  |