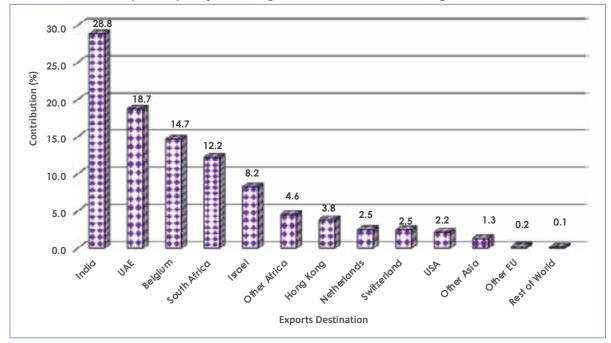

#### 3.2 Exports by Major Trading Partner Countries and Regions

During October 2019, Asia was the major destination for Botswana exports having received 61.0 percent (P1, 318.6 million) of total exports. India and the United Arab Emirates (UAE) received 28.8 percent (P623.4 million) and 18.7 percent (P405.1 million) respectively, of total exports during the month under review. Israel and Hong Kong received 8.2 percent (P178.2 million) and 3.8 percent (P83.2 million) of the monthly total. The most exported commodity group to Asia was Diamonds at 99.8 percent (P1, 315.5 million) of total exports to the region, as seen in Table 3.2A and Table 3.2B.

The EU received exports were valued at P376.5million, representing 17.4 percent of total exports during October 2019. Belgium received most exports destined for EU, acquiring 14.7 percent (P317.5 million) of total exports during the reporting period. The Netherlands followed with 2.5 percent (P54.4 million) of total exports during the month under review.

The SACU region received exports valued at P290.4 million, accounting for 13.4 percent of total exports. South Africa and Namibia received 12.2 percent (P264.2 million) and 1.2 percent (P25.1 million) respectively, of total exports during the period under review. Machinery & Electrical Equipment group was the main commodity group exported to the SACU region, at 37.9 percent (P110.0 million) of all goods destined to the customs union. Meat and Meat Products contributed 9.1 percent (P26.4 million) to total exports destined to SACU region during the period under consideration.

During October 2019, Switzerland and Unites States of America (**USA**) received 2.5 percent (P54.1 million) and 2.2 percent (P47.4 million) of total exports respectively. Exports to Switzerland consisted mainly of Gold at 62.4 percent and Diamonds at 36.8 percent of total exports to the country. Exports to the US were mainly Diamonds at 99.6 percent of total exports received by the country during the month under review.

Other destinations for exports can be observed in Tables 3.2 A and 3.2 B.

Chart 3.2: Exports by Major Trading Partner Countries and Regions – October 2019