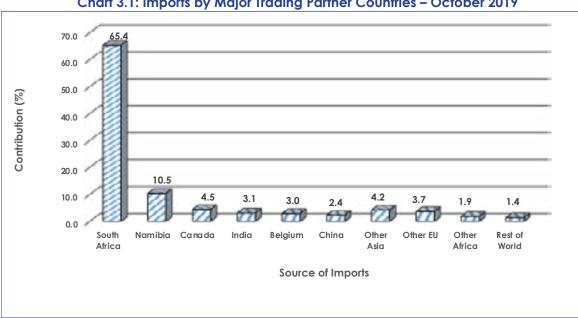

# 3.1 Imports by Major Trading Partner Countries and Regions

During October 2019, the Southern African Customs Union (SACU) supplied imports representing 76.6 percent (P 4, 278.2 million). The top most imported commodity group from the SACU region was Food, Beverages & Tobacco, with a contribution of 18.2 percent (P777.2 million), followed by Diamonds with 17.9 percent (P765.8 million) of total imports from the region (Table 3.1A and Table 3.1B). Fuel, Machinery & Electrical Equipment and Chemicals & Rubber Products made contributions of 14.9 percent (P638.2 million), 11.5 percent (P491.6 million) and 10.4 percent (P443.6 million) respectively to total imports from SACU during October 2019.

South Africa was the largest source of imports within the SACU region, with a contribution of 65.4 percent (P3, 652.9 million) to total imports during the month under review. Food, Beverages & Tobacco and Fuel were the top most imported commodities from South Africa, with contributions of 20.8 percent (P759.6 million) and 16.1 percent (P588.1 million) respectively to total imports from that country.

Chart 3.1: Imports by Major Trading Partner Countries – October 2019