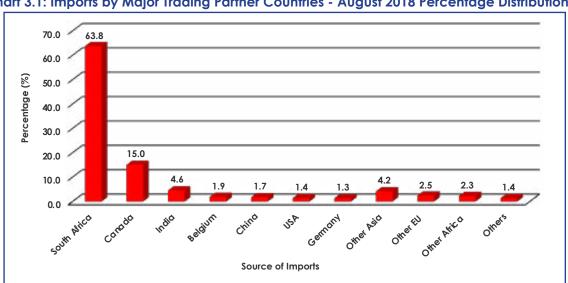

# 3.1 Imports by Major Trading Partner Countries and Regions

Discussions that follow relate to imports by source at both regional and partner country level as displayed in Chart 3.1 and tables 3.1 A & B.

The Southern African Customs Union (SACU) was the major source of imports into Botswana, accounting for 64.4 percent (P3, 201.9 million) of total imports during August 2018. Imports from SACU were primarily coming from South Africa, with a contribution of 63.8 percent (P3, 171.4 million) to total imports during the month under review.

Fuel and Food, Beverages & Tobacco were the major commodities imported from South Africa with contributions of 21.3 percent (P675.1 million) and 20.5 percent (P648.9 million) respectively, of total imports from that country (Table 3.1 B) during the month under review. Machinery & Electrical Equipment and Chemicals & Rubber Products followed with contributions of 16.0 percent (P507.0 million) and 11.7 percent (P371.5 million) respectively, to total imports from South Africa during the current period.

Asia supplied imports valued at P520.1 million, representing 10.5 percent of total imports during the same month. India and China were the main sources of imports from Asia, having contributed 4.6 percent (P226.6 million) and 1.7 percent (P86.7 million) respectively, of total imports during August 2018.

The European Union (EU) supplied imports valued at P285.0 million, accounting for 5.7 percent of total imports during August 2018. Belgium and Germany were the main sources of imports within the **EU** having supplied 1.9 percent (P95.9 million) and 1.3 percent (P66.7 million) to total imports during the reference period.

Imports from Canada were valued at P747.5 million, representing 15.0 percent of total imports during the current period, comprising mainly of "Unsorted Diamonds", with a contribution of 98.8 percent (P738.6 million) to total imports from the country. The United States of America (USA) contributed 1.4 percent (P70.3 million) of total imports during the same period.

Chart 3.1 gives the graphical presentation of imports by major trading partner countries and regions during August 2018.

Chart 3.1: Imports by Major Trading Partner Countries - August 2018 Percentage Distributions