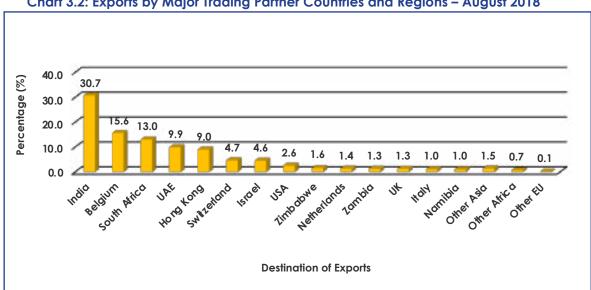

# 3.2 Exports by Major Trading Partners Countries and Regions

Discussions under this sub-section are based on Chart 3.2 and tables 3.2 A & 3.2 B.

During August 2018, Asia received 55.7 percent (P1, 426.9 million) of Botswana total exports (P2, 562.8 million). India and the United Arab Emirates (UAE) received 30.7 percent (P787.5 million) and 9.9 percent (P254.2 million) respectively, of total exports during the month under review. Hong Kong and Israel followed with 9.0 percent (P230.4 million) and 4.6 percent (P117.0 million) respectively. The major commodity group exported to Asia during the current period was Diamonds, at 99.9 percent (P1, 425.5 million) of all goods destined to the regional block.

Exports destined to EU region were valued at P499.7 million, representing 19.5 percent of total exports during August 2018. Belgium was the main destination for exports to the **EU**, having received 15.6 percent (P400.7 million) of total exports during the month under review, followed by the Netherlands; the United Kingdom (UK) and Italy with 1.4 percent (P36.0 million), 1.3 percent (P32.8 million) and 1.0 percent (P26.6 million) respectively. Exports to Belgium consisted mainly of Diamonds, at 99.9 percent (P400.3 million) of total exports to that country. Exports to Netherlands, the UK and Italy were mainly attributed to Meat & Meat Products at 99.8 percent (P35.9 million), 48.3 percent (P15.8 million) and 100 percent (P26.6 million) of total exports to the respective countries.

The **SACU** region received exports valued at P360.7 million, representing 14.1 percent of total exports during August 2018. South Africa was the main destination for exports to the SACU region, having received exports accounting to 13.0 percent (P334.4 million) of total exports during the month under review. Namibia followed with 1.0 percent (P24.5 million). Machinery & Electrical Equipment was the main commodity group exported to South Africa and Namibia during the current period, at 42.5 percent (P142.2 million) and 39.8 percent (P9.7 million) of all the goods destined to the respective countries.

Switzerland and the **USA** received 4.7 percent (P120.6 million) and 2.6 percent (P65.4 million) respectively, of total exports during the month under review. Exports to Switzerland consisted mainly of Diamonds at 63.5 percent (P76.6 million) and Gold at 36.4 percent (P43.9 million) of total exports to that country during the month under review. Exports to the USA were mainly Diamonds at 98.9 percent (P64.7 million) of total exports to that country.

Other destinations for exports can be observed in tables 3.2 A and 3.2 B. Chart 3.2 gives the graphical presentation of exports by major destinations for August 2018

Chart 3.2: Exports by Major Trading Partner Countries and Regions – August 2018