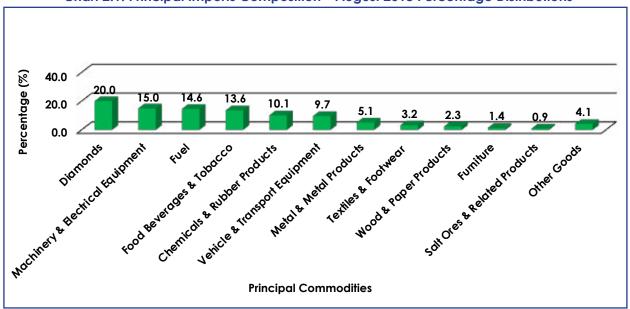

### 2.1 Principal Imports

Imports by Principal Commodity Groups together with associated percentage distributions, appear in **Table 2.1**, covering January 2015 to August 2018. Percentage distributions are however only shown for totals for 2016, 2017 as well as July 2018 and August 2018. **Chart 2.1** gives graphical presentation of Principal Import Commodity Groups for August 2018.

Users are advised that the Principal Commodity Group, "Textiles & Footwear", has been revised to remove commodities that did not fit well in the group.

During August 2018, composition of imports by principal commodity groups shows that Diamonds contributed the most to total imports (P4, 974.4 million), with 20.0 percent (P997.2 million), followed by Machinery & Electrical Equipment; Fuel and Food, Beverages & Tobacco with 15.0 percent (P745.0 million), 14.6 percent (P727.1 million) and 13.6 percent (P675.6 million) respectively.

Percentage distributions for other commodity groups during August 2018 can be viewed on Table 2.1 and Chart 2.1.

Chart 2.1: Principal Imports Composition – August 2018 Percentage Distributions