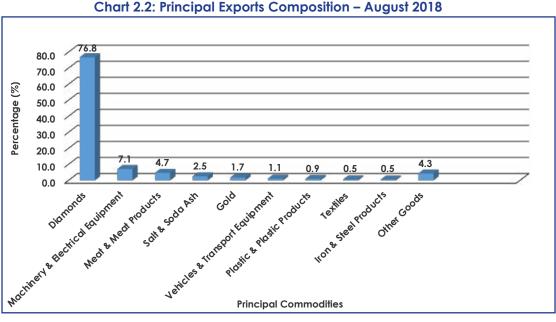

# 2.2 Principal Exports

Total exports for August 2018, were valued at P2, 562.8 million, with 76.8 percent (P1, 967.2 million) attributed to exports of Diamonds, followed by Machinery & Electrical Equipment; Meat & Meat Products and Salt & Soda Ash with 7.1 percent (P181.2 million), 4.7 percent (P119.4 million) and 2.5 percent (P64.0 million) respectively.

Percentage distributions for major export groups can be observed on Table 2.2, while Chart 2.2 gives graphical presentation for August 2018.