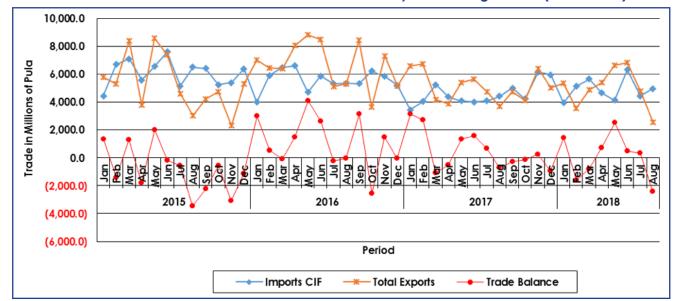

### 1.4 Trade Balance

Botswana recorded a trade deficit of P2, 411.6 million in August 2018. This follows a trade surplus of P346.8 million recorded for July 2018.

Chart 1.1: Total International Merchandise Trade - January 2015 to August 2018 (Million Pula)