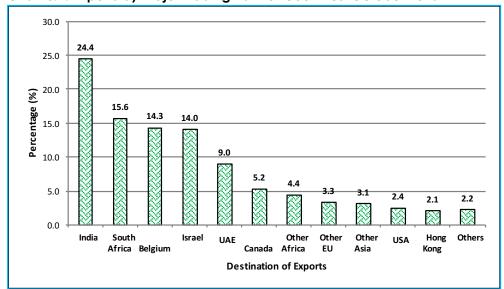

# 3.2 Exports by Major Trading Partners Countries and Regions

Discussions under this sub-section are based on Tables 3.2 A and B.

As presented on **Table 3.2A**, Asia as a block received exports valued at P1, 915.4 million, representing 52.5 percent of total exports (P3, 647.6 million) during October 2016. Exports destined to India accounted for 24.4 percent (P890.1 million) of total exports during the month under review. Israel, the United Arab Emirates (**UAE**) and Hong Kong received 14.0 percent (P510.9 million), 9.0 percent (P326.9 million) and 2.1 percent (P75.0 million) respectively, of total exports during the period under review.

**Table 3.2B** shows that the major commodity exported to India, Israel and the **UAE** was "Non-industrial diamonds unworked or simply sawn, cleaved or bruited", accounting for 98.5 percent (P876.5 million) of all exports to India, 69.9 percent (P357.2 million) of all exports to Israel and 88.2 percent (P288.4 million) of all exports to the **UAE** during the same month.

**Table 3.2A** also shows that exports destined to SADC conditituted 19.9 percent (P727.3 million) of total exports during October 2016 (P3, 647.6 million). Exports destined to South Africa were valued at P569.8 million, representing 15.6 percent of total exports during the month under review. The major commodity exported to South Africa was "Non-industrial diamonds unworked or simply sawn, cleaved or bruited" accounting for 27.4 percent (P155.9 million) of total exports to South Africa (P569.8 million) (refer to **Table 3.2B**).

Exports destined to the **EU** were valued at P642.1 million, representing 17.6 percent of total exports during the period under review, with Belgium as the main destination having received 14.3 percent (P521.6 million) of total exports during the month (**Table 3.2A**). The major commodity exported to Belgium was "*Non-industrial diamonds unworked* or *simply sawn*, *cleaved or bruited*" accounting for 91.7 percent (P478.5 million) of all exports destined to that country (**Table 3.2B**).

Canada and the United States of America (**USA**) were also important destinations for Botswana exports during October 2016, having respectively received 5.2 percent (P191.3 million) and 2.4 percent (P88.7 million) of total exports during that month (**Table 3.2A**).

Other destinations for exports can be observed on **Table 3.2 A** and **B**. **Chart 3.2** gives the graphical presentation of exports by major trading partner countries for October 2016.

Chart 3.2: Exports by Major Trading Partner Countries-October 2016