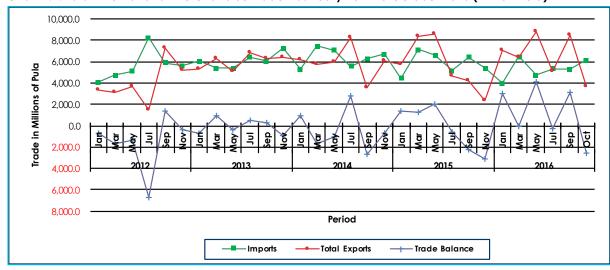

Five graphical presentations appear in this digest. **Chart 1.1** shows imports, total exports and trade balance from January 2012 to October 2016. **Charts 2.1** and **2.2** show Principal Commodity groups for imports and exports respectively, for October 2016 only. **Charts 3.1** and **3.2** show imports and exports by major trading partner countries for the month under review.

Chart 1.1: Total International Merchandise Trade - January 2012 to October 2016 (Million Pula)