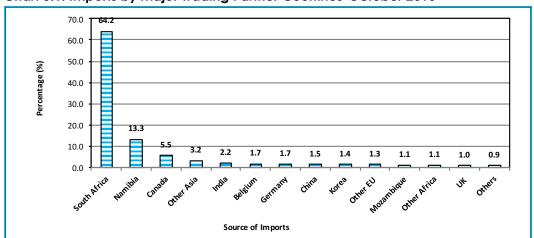

# 3.1 Imports by Major Trading Partner Countries and Regions

Discussions that follow relate to imports at both region and partner country level as displayed in **Chart 3.1** and **Tables 3.1** A and **B**. Imports for October 2016 were valued at P6, 156.4 million. Southern African Customs Union **(SACU)** was the major source of imports into Botswana, accounting for 77.7 percent (P4, 786.1 million) of total imports during October 2016 **(Table 3.1A)**. South Africa was the main source within the Union with a contribution of 64.2 percent (P3, 950.1 million), followed by Namibia with 13.3 percent (P817.4 million) contribution to total imports during October 2016 as shown in **Table 3.1A** and **Table 3.1B**.

**Chart 3.1** gives the graphical presentation of imports by major trading partner countries during October 2016.

Chart 3.1: Imports by Major Trading Partner Countries-October 2016