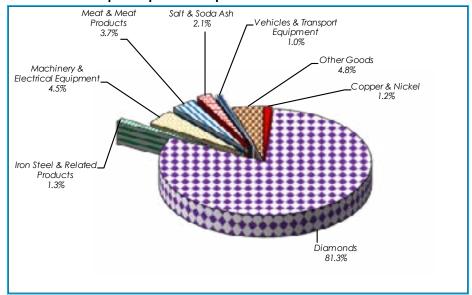

## 2.2 Principal Exports

Total exports for October 2016 were valued at P3, 647.6 million, with 81.3 percent (P2, 964.2 million) attributed to exports of *Diamonds*.

Machinery & Electrical Equipment, Meat & Meat products and Salt & Soda Ash contributed 4.5 percent (P164.5 million), 3.7 percent (P135.8 million) and 2.1 percent (P78.3 million) respectively to total exports during the month under review.

Percentage distributions for major export groups can be observed on **Table 2.2**, while **Chart 2.2** gives graphical presentation for October 2016 only.

Chart 2.2: Principal Imports Composition – October 2016

Note: Other Goods: include all Other Goods not specified as in Table 2.2