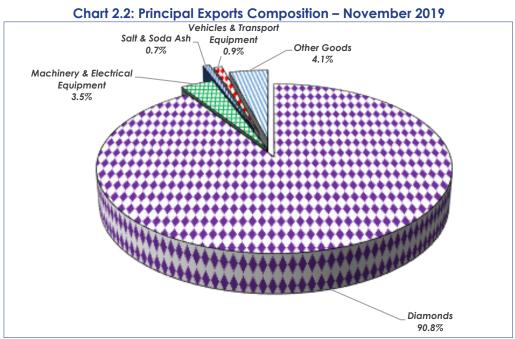

# 2.2 Principal Exports

During November 2019, total exports from Botswana were valued at P4, 549.6 million, with 90.8 percent (P4, 132.5 million) attributed to Diamonds. Machinery & Electrical Equipment contributed 3.5 percent (P157.2 million) followed by Vehicles & Transport Equipment with 0.9 percent (P40.6 million). Salt & Soda Ash exports contributed 0.7 percent at value of P33.4 million. Contributions made by other commodities are shown in **Table 2.2** and on **Chart 2.2**.

Note: Other Goods include all other goods not specified in Table 2.2

Table 2.2: Principal Export Commodity Groups – January 2017 to November 2019 (Million Pula)

| Period \ Indicators | Copper & Nickel | Diamonds                | Gold              | Hides & Skins | Iron & Steel<br>Products | Machinery<br>& Electrical<br>Equipment | Meat & Meat<br>Products | Plastic &<br>Plastic<br>Products | Salt & Soda<br>Ash | Texfiles            | Vehicles &<br>Transport<br>Equipment | Other Goods        | Total Goods        |
|---------------------|-----------------|-------------------------|-------------------|---------------|--------------------------|----------------------------------------|-------------------------|----------------------------------|--------------------|---------------------|--------------------------------------|--------------------|--------------------|
| Jan                 | 1.1             | 5,924.3                 | 30.1              | 2.6           | 8.6                      | 209.9                                  | 31.8                    | 13.9                             | 79.5               | 12.5                | 225.5                                | 51.2               | 6,591.2            |
| Feb                 | 1.1             | 6,348.5                 | 7.8               | 2.8           | 17.1                     | 181.6                                  | 17.8                    | 17.4                             | 64.8               | 17.8                | 34.1                                 | 52.2               | 6,763.0            |
| Mar                 | 0.2             | 4,256.6                 | 34.1              | 4.5           | 10.4                     | 136.8                                  | 34.3                    | 21.6                             | 35.9               | 12.3                | 25.2                                 | 57.1               | 4,629.1            |
| Q1                  | 2.4             | 16,529.4                | 72.0              | 9.9           | 36.1                     | 528.4                                  | 84.0                    | 53.0                             | 180.2              | 42.6                | 284.8                                | 160.4              | 17,983.3           |
| Apr                 | 3.4             | 3,556.1                 | 28.3              | 2.2           | 14.1                     | 95.8                                   | 45.0                    | 9.4                              | 41.2               | 14.4                | 25.8                                 | 56.1               | 3,891.6            |
| May                 | 6.5<br>5.1      | 4,965.7<br>5,160.8      | 29.6<br>28.3      | 3.9<br>3.8    | 9.1<br>12.8              | 119.5<br>192.8                         | 61.1<br>88.6            | 19.4                             | 30.0<br>32.5       | 13.1                | 87.6<br>14.3                         | 65.5<br>51.0       | 5,411.0<br>5,629.6 |
| Q2                  | 15.0            | 13,682.6                | 86.1              | 9.9           | 35.9                     | 408.0                                  | 194.8                   | 26.6<br><b>55.3</b>              | 103.7              | 13.0<br><b>40.5</b> | 127.6                                | 172.7              | 14,932.2           |
| Jul                 | 9.2             | 4,251.1                 | 45.3              | 4.0           | 15.9                     | 134.3                                  | 105.8                   | 27.4                             | 64.7               | 14.6                | 22.9                                 | 57.0               | 4,752.2            |
| Aug                 | 1.6             | 3,246.3                 | 36.4              | 3.3           | 11.7                     | 119.9                                  | 104.0                   | 15.5                             | 56.9               | 13.7                | 32.9                                 | 61.1               | 3,703.4            |
| Sep                 | 3.5             | 4,224.2                 | 39.1              | 1.7           | 14.5                     | 138.8                                  | 121.1                   | 20.4                             | 78.8               | 17.7                | 21.0                                 | 73.7               | 4,754.5            |
| Q3                  | 14.3            | 11,721.5                | 120.8             | 9.0           | 42.1                     | 393.0                                  | 330.9                   | 63.4                             | 200.4              | 46.0                | 76.8                                 | 191.9              | 13,210.1           |
| Oct                 | 4.6             | 3,607.5                 | 16.0              | 3.0           | 15.0                     | 182.0                                  | 91.7                    | 20.4                             | 47.6               | 17.9                | 27.4                                 | 76.1               | 4,109.1            |
| Nov                 | 3.2             | 5,747.1                 | 41.1              | 3.0           | 29.1                     | 226.1                                  | 127.6                   | 24.6                             | 52.0               | 18.1                | 21.4                                 | 97.7               | 6,391.0            |
| Dec                 | 1.5             | 4,615.8                 | 36.1              | 2.8           | 10.5                     | 113.5                                  | 58.5                    | 13.7                             | 58.2               | 17.1                | 39.6                                 | 80.4               | 5,047.8            |
| Q4                  | 9.2             | 13,970.4                | 93.2              | 8.8           | 54.5                     | 521.5                                  | 277.8                   | 58.7                             | 157.8              | 53.1                | 88.3                                 | 254.3              | 15,547.8           |
| Total _2017         | 40.9            | 55,904.0                | 372.2             | 37.7          | 168.6                    | 1,850.9                                | 887.5                   | 230.3                            | 642.1              | 182.2               | 577.7                                | 779.3              | 61,673.4           |
| Jan                 | 1.5             | 4,959.7                 | 17.2              | 2.2           | 13.1                     | 114.5                                  | 54.9                    | 22.6                             | 67.1               | 15.7                | 29.0                                 | 66.4               | 5,363.9            |
| Feb                 | 3.8             | 2,993.2                 | 29.7              | 2.8           | 14.8                     | 177.5                                  | 88.0                    | 17.3                             | 65.7               | 17.2                | 53.9                                 | 71.0               | 3,534.8            |
| Mar                 | 0.8             | 4,391.8                 | 37.9              | 3.2           | 21.0                     | 151.5                                  | 60.8                    | 22.7                             | 57.4               | 21.5                | 38.1                                 | 89.7               | 4,896.4            |
| Q1                  | 6.1             | 12,344.7                | 84.8              | 8.3           | 48.9                     | 443.4                                  | 203.7                   | 62.5                             | 190.1              | 54.4                | 121.0                                | 227.1              | 13,795.1           |
| Apr                 | 0.3             | 4,916.1                 | 49.6              | 2.9           | 13.3                     | 127.5                                  | 60.4                    | 20.7                             | 55.0               | 18.6                | 50.0                                 | 94.4               | 5,408.8            |
| May                 | 4.3             | 6,059.7                 | 42.1              | 2.2           | 13.1                     | 187.8                                  | 75.7                    | 24.9                             | 63.9               | 24.6                | 43.1                                 | 130.4              | 6,671.7            |
| Jun                 | 14.8            | 6,277.5                 | 41.8              | 2.3           | 12.8                     | 114.4                                  | 141.2                   | 20.8                             | 33.9               | 18.2                | 34.1                                 | 77.1               | 6,788.9            |
| Q2                  | 19.3            | 17,253.3                | 133.5             | 7.5           | 39.1                     | 429.6                                  | 277.4                   | 66.4                             | 152.7              | 61.4                | 127.1                                | 301.9              | 18,869.3           |
| Jul                 | 12.0            | 4,437.4                 | 42.4              | 1.8           | 10.5                     | 137.9                                  | 75.1                    | 11.9                             | 62.5               | 16.1                | 25.3                                 | 79.1               | 4,911.9            |
| Aug                 | 7.3             | 3,256.0                 | 43.9              | 1.6           | 12.7                     | 185.1                                  | 120.2                   | 23.9                             | 64.4               | 14.8                | 28.7                                 | 105.2              | 3,863.9            |
| Sep                 | 16.0            | 5,297.9                 | 28.2              | 0.8           | 9.1                      | 231.7                                  | 79.4                    | 22.1                             | 240.5              | 19.4                | 33.8                                 | 82.2               | 6,061.2            |
| Q3<br>Oct           | <b>35.3</b> 8.0 | <b>12,991.4</b> 5,477.8 | <b>114.4</b> 37.0 | <b>4.2</b>    | <b>32.4</b> 15.3         | <b>554.7</b> 195.0                     | <b>274.7</b> 62.1       | <b>57.9</b> 33.0                 | <b>367.4</b> 64.5  | <b>50.3</b> 23.4    | <b>87.8</b> 143.4                    | <b>266.6</b> 154.3 | 6,215.3            |
| Nov                 | 0.8             | 5,596.6                 | 44.0              | 0.6           | 12.2                     | 194.7                                  | 66.4                    | 18.1                             | 58.5               | 26.0                | 98.7                                 | 116.3              | 6,232.9            |
| Dec                 | 1.8             | 6,747.4                 | 37.6              | 0.5           | 8.9                      | 120.2                                  | 86.0                    | 8.7                              | 51.8               | 18.3                | 35.2                                 | 104.8              | 7,221.3            |
| Q4                  | 10.6            | 17,821.7                | 118.6             | 2.5           | 36.4                     | 509.9                                  | 214.5                   | 59.8                             | 174.8              | 67.8                | 277.4                                | 375.3              | 19,669.4           |
| Total _2018         | 71.4            | 60,411.1                | 451.3             | 22.5          | 156.8                    | 1,937.7                                | 970.4                   | 246.7                            | 885.1              | 233.8               | 613.2                                | 1,171.0            | 67,170.9           |
| Jan                 | 0.1             | 4,414.8                 | 32.6              | 0.1           | 9.6                      | 66.1                                   | 32.3                    | 8.6                              | 53.4               | 13.6                | 24.1                                 | 132.1              | 4,787.4            |
| Feb                 | 0.2             | 3,052.5                 | 32.2              | 0.2           | 12.7                     | 109.0                                  | 39.3                    | 9.8                              | 44.6               | 14.2                | 24.0                                 | 79.3               | 3,418.1            |
| Mar                 | 0.3             | 6,052.0                 | 28.5              | 0.2           | 12.1                     | 152.0                                  | 21.4                    | 13.8                             | 54.5               | 13.1                | 44.0                                 | 71.8               | 6,463.5            |
| Q4                  | 0.6             | 13,519.3                | 93.3              | 0.5           | 34.4                     | 327.1                                  | 93.0                    | 32.2                             | 152.5              | 40.9                | 92.1                                 | 283.1              | 14,669.0           |
| Apr                 | 0.1             | 5,388.5                 | 39.5              | 1.0           | 12.0                     | 132.5                                  | 41.7                    | 14.1                             | 42.8               | 13.8                | 30.8                                 | 79.0               | 5,795.8            |
| May                 | 0.1             | 5,554.2                 | 29.2              | 0.2           | 19.5                     | 140.7                                  | 75.5                    | 20.2                             | 55.8               | 12.2                | 24.8                                 | 114.2              | 6,046.6            |
| Jun                 | 0.1             | 5,145.2                 | 57.0              | 0.1           | 16.9                     | 137.4                                  | 101.0                   | 13.8                             | 30.4               | 11.6                | 31.8                                 | 108.0              | 5,653.2            |
| Q2                  | 0.3             | 16,087.8                | 125.7             | 1.3           | 48.3                     | 410.7                                  | 218.2                   | 48.1                             | 129.0              | 37.6                | 87.4                                 | 301.3              | 17,495.7           |
| Jul                 | 1.0             | 2,253.2                 | 22.8              | 0.1           | 11.0                     | 129.9                                  | 59.1                    | 14.0                             | 56.3               | 10.2                | 23.5                                 | 79.3               | 2,660.1            |
| Aug                 | 0.2             | 3,420.0                 | 51.1              | 0.3           | 17.4                     | 158.3                                  | 63.0                    | 16.6                             | 46.1               | 12.8                | 30.9                                 | 84.1               | 3,900.8            |
| Sep                 | 0.1             | 3,739.5                 | 45.7              | 0.8           | 20.4                     | 148.5                                  | 89.2                    | 17.8                             | 60.9               | 12.9                | 41.2                                 | 83.2               | 4,260.3            |
| Q3                  | 1.3             | 9,412.7                 | 119.6             | 1.2           | 48.7                     | 436.6                                  | 211.3                   | 48.4                             | 163.3              | 35.9                | 95.6                                 | 246.5              | 10,821.2           |
| Oct                 | 0.2             | 2,297.7                 | 33.8              | 1.5           | 22.6                     | 124.7                                  | 94.6                    | 21.4                             | 35.6               | 12.1                | 30.8                                 | 96.2               | 2,771.2            |
| Nov                 | 0.2             | 4,132.5                 | 29.1              | 0.2           | 13.1                     | 157.2                                  | 13.8                    | 27.1                             | 33.4               | 15.9                | 40.6                                 | 86.6               | 4,549.6            |
| %Distribution       |                 |                         | <u>.</u> .        |               |                          |                                        |                         |                                  |                    |                     |                                      |                    | ***                |
| 2017                | 0.1             | 90.6                    | 0.6               | 0.1           | 0.3                      | 3.0                                    | 1.4                     | 0.4                              | 1.0                | 0.3                 | 0.9                                  | 1.3                | 100.0              |
| 2018<br>Oct 19      | 0.1             | 89.9                    | 0.7               | 0.0           | 0.2                      | 2.9                                    | 1.4                     | 0.4                              | 1.3                | 0.3                 | 0.9                                  | 1.7                | 100.0              |
| Oct_19<br>Nov_19    | 0.0             | 82.9<br>90.8            | 0.6               | 0.1           | 0.8                      | 4.5<br>3.5                             | 0.3                     | 0.8                              | 1.3<br>0.7         | 0.4                 | 1.1<br>0.9                           | 3.5<br>1.9         | 100.0              |