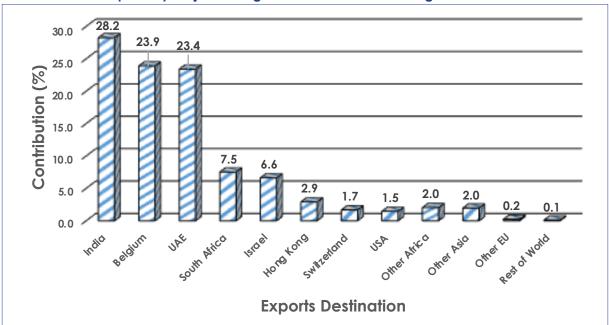

During November 2019, Botswana exported Diamonds accounting for 90.8 percent of total exports. Machinery & Transport Equipment followed with 3.5 percent. India, Belgium and United Arab Emirates (UAE) were the major destinations for Botswana exports. India and Belgium received 28.2 percent and 23.9 percent respectively while the United Arab Emirates got 23.4 percent of total exports during the month under review.

#### 3.2 Exports by Major Trading Partner Countries and Regions

Asia was Botswana's major exports destination during the period under review. The regional block received 63.1 percent (P2, 872.3 million) of total exports. India and the United Arab Emirates (UAE) were the main destinations within the region, having received 28.2 percent (P1, 285.0 million) and 23.4 percent (P1, 064.7 million) respectively of total exports during the month under review. Israel and Hong Kong received 6.6 percent (P301.2 million) and 2.9 percent (P132.0 million) of the monthly total in that order. The most exported commodity group to Asia was Diamonds at almost100.0 percent (P2, 871.8 million) of total exports to the region, as seen in Table 3.2A and Table 3.2B.

Exports destined to the **EU** region amounted to P1, 097.5 million, accounting for 24.1 percent of total exports. Belgium received most of exports destined for **EU**, acquiring 23.9 percent (P1, 087.2 million) of total exports during the reporting period.

During the current period, the **SACU** region received exports valued at P373.3 million, representing 8.2 percent of total exports. South Africa received most of exports going to **SACU**, P342.4 million, accounting for 7.5 percent of total exports during the period under review. Machinery & Electrical Equipment group was the main commodity group exported to the **SACU** region, at 36.7 percent (P137.0 million) of all goods destined to the customs union. Diamonds contributed 15.6 percent (P58.2 million) to total exports destined to **SACU** region during the period under consideration.

Switzerland and United States of America (USA) received 1.7 percent (P76.4 million) and 1.5 percent (P66.1 million) respectively, of total exports during November 2019. Exports to Switzerland consisted of two commodities only, Diamonds at 62.0 percent (P47.3 million) and Gold 38.0 percent (P29.1 million). Diamonds were the main exports to the USA at 99.2 percent (P65.6 million) of total exports to that country during the month under review.

Other destinations for exports can be observed in Table 3.2 A and Table 3.2 B.

Chart 3.2: Exports by Major Trading Partner Countries and Regions – November 2019