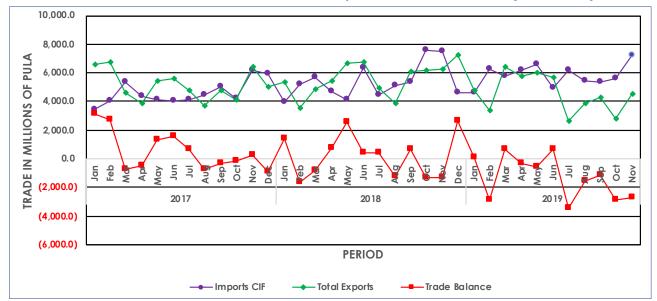

#### 1.4 Trade Balance

Botswana registered a trade deficit of P2, 683.7 million during November 2019.

Chart 1.1 Total Merchandise Trade - January 2017 to November 2019 (Million Pula)

Table 1.0: Total Merchandise Trade – January 2017 to November 2019 (Million Pula)

| Period \ Indicators | Imports CIF                | Imports FOB | Freight | Insurance | Domestic Exports | Re-Exports | Total Exports | Trade Balance |
|---------------------|----------------------------|-------------|---------|-----------|------------------|------------|---------------|---------------|
| Jan                 | 3,459.5                    | 3,296.4     | 161.7   | 1.4       | 6,388.4          | 202.8      | 6,591.2       | 3,131.7       |
| Feb                 | 4,042.7                    | 3,869.1     | 172.6   | 1.0       | 6,751.8          | 11.2       | 6,763.0       | 2,720.3       |
| Mar                 | 5,330.1                    | 5,106.6     | 220.9   | 2.6       | 4,511.7          | 117.4      | 4,629.1       | (701.1)       |
| Q1                  | 12,832.4                   | 12,272.0    | 555.3   | 5.1       | 17,651.9         | 331.3      | 17,983.3      | 5,150.9       |
| Apr                 | 4,391.9                    | 4,237.9     | 152.7   | 1.3       | 3,891.6          | 0.1        | 3,891.6       | (500.3)       |
| May                 | 4,086.2                    | 3,923.6     | 161.3   | 1.3       | 5,410.5          | 0.5        | 5,411.0       | 1,324.9       |
| Jun                 | 4,027.4                    | 3,870.1     | 156.2   | 1.1       | 5,629.4          | 0.2        | 5,629.6       | 1,602.2       |
| Q2                  | 12,505.4                   | 12,031.5    | 470.2   | 3.7       | 14,931.5         | 0.7        | 14,932.2      | 2,426.8       |
| Jul                 | 4,083.9                    | 3,910.9     | 171.9   | 1.1       | 4,751.8          | 0.4        | 4,752.2       | 668.3         |
| Aug                 | 4,418.5                    | 4,240.2     | 177.3   | 1.0       | 3,701.6          | 1.9        | 3,703.4       | (715.1)       |
| Sep                 | 5,032.5                    | 4,836.0     | 195.6   | 1.0       | 4,752.7          | 1.8        | 4,754.5       | (278.0)       |
| Q3                  | 13,534.9                   | 12,987.1    | 544.8   | 3.0       | 13,206.0         | 4.0        | 13,210.1      | (324.9)       |
| Oct                 | 4,227.1                    | 4,018.4     | 207.1   | 1.6       | 4,103.9          | 5.1        | 4,109.1       | (118.1)       |
| Nov                 | 6,155.5                    | 5,925.9     | 228.6   | 1.0       | 6,386.3          | 4.7        | 6,391.0       | 235.5         |
| Dec                 | 5,961.6                    | 5,748.1     | 212.0   | 1.5       | 5,044.6          | 3.2        | 5,047.8       | (913.9)       |
| Q4                  | 16,344.3                   | 15,692.4    | 647.8   | 4.1       | 15,534.9         | 13.0       | 15,547.8      | (796.4)       |
| Total _2017         | 55,217.0                   | 52,983.0    | 2,218.1 | 15.9      | 61,324.3         | 349.1      | 61,673.4      | 6,456.4       |
| Jan                 | 3,939.8                    | 3,755.5     | 183.4   | 0.9       | 5,363.8          | 0.1        | 5,363.9       | 1,424.1       |
| Feb                 | 5,151.1                    | 4,957.2     | 192.8   | 1.2       | 3,533.5          | 1.3        | 3,534.8       | (1,616.2)     |
| Mar                 | 5,673.0                    | 5,465.0     | 206.9   | 1.2       | 4,893.5          | 2.9        | 4,896.4       | (776.6)       |
| Q1                  | 14,763.9                   | 14,177.6    | 583.0   | 3.3       | 13,790.8         | 4.3        | 13,795.1      | (968.8)       |
| Apr                 | 4,674.9                    | 4,493.1     | 180.9   | 1.0       | 5,407.2          | 1.6        | 5,408.8       | 733.9         |
| May                 | 4,143.5                    | 3,937.2     | 205.3   | 1.0       | 6,663.5          | 8.2        | 6,671.7       | 2,528.2       |
| Jun                 | 6,347.8                    | 6,146.8     | 200.2   | 0.8       | 6,788.8          | 0.0        | 6,788.9       | 441.1         |
| Q2                  | 15,166.2                   | 14,577.1    | 586.3   | 2.8       | 18,859.5         | 9.8        | 18,869.3      | 3,703.2       |
| Jul                 | 4,463.5                    | 4,271.6     | 190.9   | 1.0       | 4,910.4          | 1.5        | 4,911.9       | 448.3         |
| Aug                 | 5,087.4                    | 4,861.7     | 224.6   | 1.0       | 3,863.8          | 0.2        | 3,863.9       | (1,223.5)     |
| Sep                 | 5,392.1                    | 5,169.9     | 220.7   | 1.6       | 6,060.8          | 0.5        | 6,061.2       | 669.1         |
| Q3                  | 14,943.0                   | 14,303.2    | 636.2   | 3.6       | 14,834.9         | 2.1        | 14,837.0      | (106.0)       |
| Oct                 | 7,541.5                    | 7,295.0     | 245.1   | 1.4       | 6,213.0          | 2.3        | 6,215.3       | (1,326.2)     |
| Nov                 | 7,499.3                    | 7,238.4     | 258.7   | 2.2       | 6,232.1          | 0.7        | 6,232.9       | (1,266.4)     |
| Dec                 | 4,609.5                    | 4,378.0     | 230.4   | 1.1       | 7,221.2          | 0.0        | 7,221.3       | 2,611.8       |
| Q4                  | 19,650.3                   | 18,911.4    | 734.2   | 4.7       | 19,666.4         | 3.0        | 19,669.4      | 19.1          |
| Total _2018         | 64,523.4                   | 61,969.2    | 2,539.8 | 14.5      | 67,151.6         | 19.3       | 67,170.9      | 2,647.5       |
| Jan                 | 4,656.7                    | 4,432.3     | 223.1   | 1.3       | 4,787.4          | 0.0        | 4,787.4       | 130.6         |
| Feb                 | 6,281.7                    | 6,076.1     | 204.4   | 1.2       | 3,414.1          | 4.1        | 3,418.1       | (2,863.5)     |
| Mar                 | 5,794.1                    | 5,578.2     | 215.0   | 0.9       | 6,463.5          | 0.1        | 6,463.5       | 669.4         |
| Q4                  | 16,732.5                   | 16,086.6    | 642.5   | 3.5       | 14,664.9         | 4.1        | 14,669.0      | (2,063.5)     |
| Apr                 | 6,146.0                    | 5,934.8     | 209.2   | 2.0       | 5,790.7          | 5.2        | 5,795.8       | (350.2)       |
| May                 | 6,588.0                    | 6,359.0     | 227.9   | 1.0       | 6,041.1          | 5.6        | 6,046.6       | (541.3)       |
| Jun                 | 4,944.9                    | 4,701.5     | 242.5   | 0.9       | 5,643.3          | 9.9        | 5,653.2       | 708.3         |
| Q2                  | 17,678.9                   | 16,995.3    | 679.6   | 4.0       | 17,475.0         | 20.7       | 17,495.7      | (183.2)       |
| Jul                 | 6,139.2                    | 5,892.1     | 245.6   | 1.5       | 2,659.6          | 0.4        | 2,660.1       | (3,479.1)     |
| Aug                 | 5,444.1                    | 5,200.4     | 241.7   | 1.9       | 3,900.6          | 0.2        | 3,900.8       | (1,543.2)     |
| C                   |                            | 5 150 /     | 229.8   | 1.0       | 4,258.6          | 1.7        | 4,260.3       | (1,123.1)     |
| Sep                 | 5,383.4                    | 5,152.6     | 227.0   |           | .,               |            |               |               |
| Sep<br>Q3           | 5,383.4<br><b>16,966.6</b> | 16,245.1    | 717.1   | 4.4       | 10,818.9         | 2.3        | 10,821.2      | (6,145.4)     |
|                     |                            |             |         |           |                  |            |               |               |