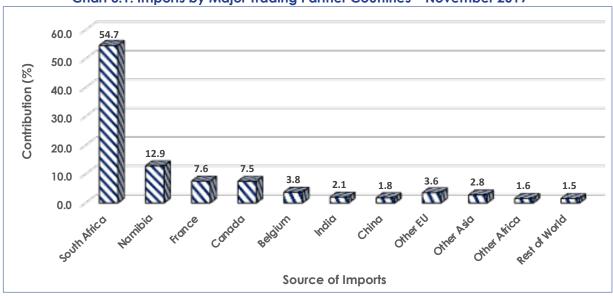

#### 3.1 Imports by Major Trading Partner Countries and Regions

In November 2019, Southern African Customs Union (SACU) supplied Botswana with imports valued at P 4, 931.7 million, 68.2 percent of total imports into the country during that month. The top most imported commodity group from the SACU region was Diamonds, with a contribution of 25.0 percent (P1, 235.1 million), followed by Food, Beverages & Tobacco with 17.0 percent (P836.1 million) of total imports from the region (Table 3.1A and Table 3.1B). Fuel, Machinery & Electrical Equipment and Chemicals & Rubber Products made contributions of 12.3 percent (P605.9 million), 11.3 percent (P555.8 million) and 10.3 percent (P509.4 million) respectively, to the total imports from SACU during November 2019.

South Africa was the largest source of imports within the **SACU** region, with a contribution of 54.7 percent (P3, 954.5 million) to total imports during the month under review. Food, Beverages & Tobacco and Fuel were the top most imported commodities from South Africa, with contributions of 20.7 percent (P817.9 million) and 14.9 percent (P587.6 million) respectively to total imports from that country.

Chart 3.1: Imports by Major Trading Partner Countries – November 2019