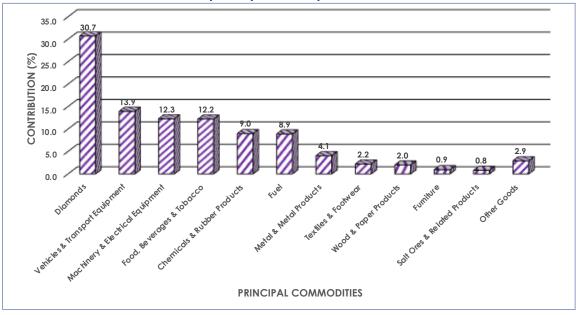

#### 2.1 Principal Imports

Botswana received total imports amounting to P7, 233.3 million during November 2019. Diamonds contributed the most to the total imports, at 30.7 percent (P2, 221.9 million) followed by Vehicles & Transport Equipment with 13.9 percent (P1, 008.9 million). Machinery & Electrical Equipment and Food, Beverages & Tobacco contributed 12.3 percent (P888.1 million) and 12.2 percent (P882.9 million) respectively. The other commodities which made some significant contributions are Chemicals & Rubber Products and Fuel with contributions of 9.0 percent (P650.2 million) and 8.9 percent (P644.9 million) respectively to total imports during the month under review. Contributions made by other commodities are shown in Table 2.1 (refer to 5.0 Annexure) and on Chart 2.1

Chart 2.1: Principal Imports Composition – November 2019

Note: Other Goods include all other goods not specified in Table 2.1

Table 2.1: Principal Imports Commodity Groups – January 2017 to November 2019 (Million Pula)

|                | Chemicals &<br>Rubber Products | Diamonds           | Food, Beverages<br>& Tobacco | Fuel             | Furniture    | Machinery &<br>Electrical<br>Equipment | Metal & Metal<br>Products | Salt Ores &<br>Related Products | Textiles &<br>Footwear | Vehicles &<br>Transport<br>Equipment | Wood & Paper<br>Products | Other Goods    | Total Goods        |
|----------------|--------------------------------|--------------------|------------------------------|------------------|--------------|----------------------------------------|---------------------------|---------------------------------|------------------------|--------------------------------------|--------------------------|----------------|--------------------|
| Period \ HS    | 322.9                          | 707.2              | 543.1                        | 677.5            | 33.8         | 489.4                                  | 155.5                     | <b>∞ ≈</b> 28.9                 | 97.1                   | 211.2                                | 97.5                     | 95.4           | 3,459.5            |
| Feb            | 400.3                          | 885.6              | 552.5                        | 563.0            | 56.1         | 603.0                                  | 238.4                     | 46.8                            | 152.7                  | 277.1                                | 115.8                    | 151.5          | 4,042.7            |
| Mar            | 333.4                          | 1,789.9            | 583.5                        | 808.9            | 48.4         | 709.7                                  | 168.5                     | 33.0                            | 180.6                  | 413.4                                | 102.4                    | 158.5          | 5,330.1            |
| Q1             | 1,056.6                        | 3,382.7            | 1,679.1                      | 2,049.4          | 138.2        | 1,802.2                                | 562.4                     | 108.7                           | 430.3                  | 901.7                                | 315.7                    | 405.4          | 12,832.4           |
| Apr            | 323.0                          | 1,590.5            | 466.1                        | 594.5            | 41.5         | 529.6                                  | 171.5                     | 42.0                            | 105.4                  | 318.5                                | 89.4                     | 119.9          | 4,391.9            |
| May            | 423.5                          | 1,139.3            | 528.5                        | 559.8            | 53.3         | 487.2                                  | 189.1                     | 40.6                            | 133.0                  | 286.3                                | 104.2                    | 141.4          | 4,086.2            |
| Jun            | 350.8                          | 1,256.3            | 516.1                        | 527.2            | 48.1         | 465.7                                  | 185.3                     | 37.4                            | 85.7                   | 275.5                                | 97.8                     | 181.4          | 4,027.4            |
| Q2             | 1,097.4                        | 3,986.1            | 1,510.6                      | 1,681.6          | 142.9        | 1,482.5                                | 545.9                     | 119.9                           | 324.0                  | 880.3                                | 291.4                    | 442.7          | 12,505.4           |
| Jul            | 393.0                          | 1,000.4            | 530.4                        | 571.3            | 50.7         | 555.4                                  | 220.7                     | 49.4                            | 130.4                  | 290.7                                | 112.8                    | 178.7          | 4,083.9            |
| Aug            | 1,081.6                        | 514.1              | 573.5                        | 627.4            | 65.2         | 594.4                                  | 209.3                     | 43.5                            | 152.6                  | 267.1                                | 131.6                    | 158.3          | 4,418.5            |
| Sep            | 489.9                          | 1,500.2            | 603.2                        | 589.4            | 52.1         | 716.3                                  | 215.4                     | 45.4                            | 134.1                  | 390.0                                | 125.1                    | 171.5          | 5,032.5            |
| Q3             | 1,964.5                        | 3,014.8            | 1,707.0                      | 1,788.2          | 168.0        | 1,866.1                                | 645.4                     | 138.3                           | 417.1                  | 947.7                                | 369.5                    | 508.5          | 13,534.9           |
| Oct            | 536.3                          | 303.9              | 630.9<br>737.1               | 608.9            | 61.4         | 693.6                                  | 241.7                     | 39.2                            | 172.7                  | 617.2                                | 135.4                    | 186.0          | 4,227.1            |
| Nov<br>Dec     | 543.1<br>483.0                 | 1,992.4<br>1,738.9 | 693.2                        | 787.7<br>1,185.1 | 73.5<br>67.6 | 741.9<br>665.9                         | 265.1<br>218.6            | 52.7<br>43.2                    | 178.9<br>128.3         | 414.9<br>403.4                       | 160.7<br>138.7           | 207.5<br>195.7 | 6,155.5<br>5,961.6 |
| Q4             | 1,562.4                        | 4,035.2            | 2,061.2                      | 2,581.7          | 202.4        | 2,101.4                                | 725.4                     | 135.1                           | 479.9                  | 1,435.4                              | 434.9                    | 589.3          | 16,344.3           |
| Total _2017    | 5,680.8                        | 14,418.8           | 6,957.9                      | 8,100.9          | 651.6        | 7,252.2                                | 2,479.0                   | 502.0                           | 1,651.3                | 4,165.2                              | 1,411.5                  | 1,945.8        | 55,217.0           |
| Jan            | 396.4                          | 779.0              | 628.6                        | 643.7            | 35.2         | 617.1                                  | 159.4                     | 42.1                            | 85.3                   | 293.6                                | 110.6                    | 148.7          | 3,939.8            |
| Feb            | 426.8                          | 1,597.8            | 620.0                        | 606.1            | 60.0         | 682.7                                  | 215.9                     | 34.1                            | 128.5                  | 473.5                                | 123.4                    | 182.2          | 5,151.1            |
| Mar            | 431.8                          | 1,904.0            | 661.4                        | 676.3            | 67.9         | 707.8                                  | 230.9                     | 48.3                            | 157.6                  | 478.8                                | 138.9                    | 169.4          | 5,673.0            |
| Q1             | 1,255.0                        | 4,280.8            | 1,910.0                      | 1,926.1          | 163.1        | 2,007.6                                | 606.2                     | 124.5                           | 371.5                  | 1,245.9                              | 372.9                    | 500.4          | 14,763.9           |
| Apr            | 403.3                          | 1,424.3            | 564.1                        | 614.0            | 60.6         | 549.0                                  | 207.7                     | 40.3                            | 139.0                  | 362.0                                | 118.6                    | 192.0          | 4,674.9            |
| May            | 494.0                          | 426.2              | 695.6                        | 691.3            | 61.4         | 663.9                                  | 241.6                     | 54.0                            | 123.3                  | 362.3                                | 142.0                    | 187.9          | 4,143.5            |
| Jun            | 439.5                          | 2,726.4            | 595.2                        | 654.7            | 69.7         | 661.7                                  | 274.2                     | 45.2                            | 126.8                  | 484.5                                | 111.8                    | 158.1          | 6,347.8            |
| Q2             | 1,336.8                        | 4,577.0            | 1,854.8                      | 1,960.0          | 191.7        | 1,874.5                                | 723.6                     | 139.5                           | 389.1                  | 1,208.8                              | 372.4                    | 538.0          | 15,166.2           |
| Jul            | 447.6                          | 986.8              | 590.5                        | 665.4            | 50.4         | 607.4                                  | 227.5                     | 38.3                            | 134.4                  | 412.0                                | 117.9                    | 185.3          | 4,463.5            |
| Aug            | 507.5                          | 1,016.1            | 676.3                        | 728.8            | 68.9         | 772.5                                  | 260.4                     | 45.7                            | 158.7                  | 484.0                                | 117.3                    | 251.3          | 5,087.4            |
| Sep            | 494.8                          | 1,372.7            | 656.0                        | 756.2            | 67.0         | 871.1                                  | 257.1                     | 63.5                            | 163.9                  | 380.8                                | 138.6                    | 170.6          | 5,392.1            |
| Q3             | 1,449.8                        | 3,375.6            | 1,922.8                      | 2,150.4          | 186.2        | 2,250.9                                | 745.0                     | 147.5                           | 457.0                  | 1,276.9                              | 373.7                    | 607.3          | 7.541.5            |
| Oct<br>Nov     | 604.6                          | 2,978.1            | 756.6<br>829.9               | 891.4<br>844.9   | 81.8<br>85.2 | 830.3<br>849.5                         | 272.5<br>338.5            | 63.8<br>65.8                    | 211.5<br>218.8         | 510.0<br>535.1                       | 158.2<br>153.8           | 182.6<br>210.1 | 7,541.5<br>7,499.3 |
| Dec            | 478.8                          | 2,766.1<br>370.2   | 641.1                        | 741.1            | 61.2         | 618.7                                  | 225.0                     | 48.6                            | 141.4                  | 532.0                                | 148.1                    | 603.3          | 4,609.5            |
| Q4             | 1,685.0                        | 6,114.5            | 2,227.6                      | 2,477.4          | 228.2        | 2,298.6                                | 836.0                     | 178.3                           | 571.7                  | 1,577.2                              | 460.0                    | 995.9          | 19,650.3           |
| Total _2018    | 5,726.5                        | 18,347.8           | 7,915.2                      | 8,513.9          | 769.2        | 8,431.6                                | 2,910.8                   | 589.9                           | 1,789.3                | 5,308.7                              | 1,579.0                  | 2,641.5        | 64,523.4           |
| Jan            | 441.6                          | 800.3              | 690.8                        | 589.9            | 47.3         | 614.5                                  | 240.1                     | 50.9                            | 95.8                   | 763.6                                | 103.3                    | 218.7          | 4,656.7            |
| Feb            | 501.4                          | 2,535.5            | 633.7                        | 536.4            | 56.8         | 634.0                                  | 268.3                     | 47.4                            | 137.5                  | 647.7                                | 119.6                    | 163.4          | 6,281.7            |
| Mar            | 482.4                          | 2,019.9            | 699.1                        | 586.8            | 66.9         | 725.7                                  | 306.2                     | 52.4                            | 161.1                  | 378.8                                | 129.3                    | 185.5          | 5,794.1            |
| Q4             | 1,425.5                        | 5,355.6            | 2,023.6                      | 1,713.1          | 171.0        | 1,974.2                                | 814.6                     | 150.8                           | 394.3                  | 1,790.1                              | 352.2                    | 567.6          | 16,732.5           |
| Apr            | 424.3                          | 2,315.3            | 604.4                        | 603.2            | 62.0         | 717.1                                  | 359.9                     | 51.4                            | 126.4                  | 609.7                                | 120.4                    | 152.1          | 6,146.0            |
| May            | 503.9                          | 2,355.8            | 678.2                        | 655.6            | 61.2         | 693.4                                  | 316.5                     | 65.8                            | 117.1                  | 788.3                                | 139.5                    | 212.7          | 6,588.0            |
| Jun            | 491.6                          | 789.7              | 653.8                        | 906.7            | 58.1         | 773.1                                  | 437.4                     | 56.9                            | 99.4                   | 386.0                                | 129.6                    | 162.7          | 4,944.9            |
| Q2             | 1,419.8                        | 5,460.7            | 1,936.4                      | 2,165.5          | 181.3        | 2,183.6                                | 1,113.7                   | 174.1                           | 342.9                  | 1,783.9                              | 389.4                    | 527.5          | 17,678.9           |
| Jul            | 530.5                          | 1,671.6            | 700.2                        | 947.1            | 71.5         | 739.7                                  | 301.3                     | 66.0                            | 134.4                  | 508.6                                | 127.5                    | 340.9          | 6,139.2            |
| Aug            | 551.2                          | 1,010.4            | 806.0                        | 938.9            | 71.3         | 779.1                                  | 276.4                     | 65.1                            | 139.5                  | 437.4                                | 157.3                    | 211.5          | 5,444.1            |
| Sep            | 558.2                          | 1,265.0            | 774.8                        | 696.6            | 63.9         | 820.7                                  | 252.3                     | 59.5                            | 163.0                  | 390.1                                | 147.5                    | 191.9          | 5,383.4            |
| Q3             | 1,639.9                        | 3,947.0            | 2,280.9                      | 2,582.6          | 206.6        | 2,339.5                                | 830.0                     | 190.6                           | 436.9                  | 1,336.1                              | 432.2                    | 744.2          | 16,966.6           |
| Oct            | 569.5                          | 1,405.0            | 813.3                        | 694.7            | 74.4         | 727.0                                  | 261.7                     | 59.7                            | 171.2                  | 460.0                                | 158.5                    | 233.4          | 5,628.4            |
| % Distribution | 650.2                          | 2,221.9            | 882.9                        | 644.9            | 67.7         | 888.1                                  | 294.0                     | 58.0                            | 160.2                  | 1,008.9                              | 144.6                    | 211.8          | 7,233.3            |
| 2017           | 10.3                           | 26.1               | 12.6                         | 14.7             | 1.2          | 13.1                                   | 4.5                       | 0.9                             | 3.0                    | 7.5                                  | 2.6                      | 3.5            | 100.0              |
| 2017           | 8.9                            | 28.4               | 12.3                         | 13.2             | 1.2          | 13.1                                   | 4.5                       | 0.7                             | 2.8                    | 8.2                                  | 2.4                      | 4.1            | 100.0              |
| Oct_19         |                                |                    |                              |                  |              |                                        |                           |                                 |                        |                                      |                          |                |                    |
| 00,            | 10.1                           | 25.0               | 14.4                         | 12.3             | 1.3          | 12.9                                   | 4.6                       | 1.1                             | 3.0                    | 8.2                                  | 2.8                      | 4.1            | 100.0              |