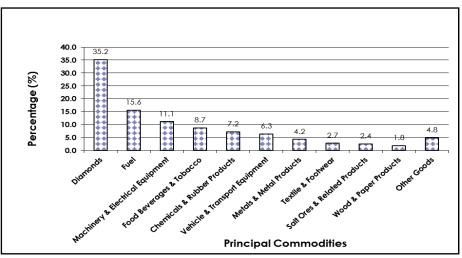

# 2.1 Principal Imports

Imports by Principal Commodity Groups together with associated percentage distributions, appear on **Table 2.1**, covering January 2012 to March 2016. Percentage distributions are however only shown for totals of the years 2014, 2015, February and March 2016. **Chart 2.1** gives graphical presentation of Principal Import Commodity groups for March 2016 only.

Composition of imports by principal commodities for March 2016 shows that Diamonds contributed the most to total imports (P6,412.1 million), with 35.2 percent (P2,259.2 million), followed by Fuel with 15.6 percent (P999.6 million); Machinery & Electrical Equipment with 11.1 percent (P713.0 million); Food Beverages & Tobacco with 8.7 percent (P559.5 million), and Chemical & Rubber Products with 7.2 percent (P461.2 million). Percentage distributions for other commodity groups during March 2016, can be seen on **Table 2.1** and **Chart 2.1**.

Note: Other Goods include all Other Goods not specified as in Table 2.1