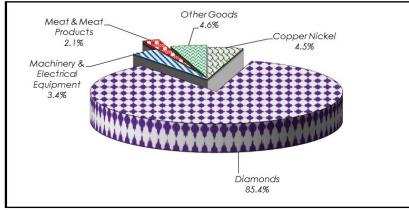

#### 2.2 Principal Exports

March 2016 total exports were valued at P6, 391.6 million, with 85.4 percent (P5, 456.9 million) attributed to exports of Diamonds. These exports consist of diamonds from diamond polishing companies as well as those from the aggregation process.

Copper Nickel, Machinery & Electrical Equipment and Meat & Meat Products contributed 4.5 percent (P290.4 million), 3.4 percent (P214.6 million) and 2.1 percent (P136.1 million) respectively, to total exports during the month under review.

Percentage distributions for major export groups can be observed on **Table 2.2**, while **Chart 2.2** gives graphical presentation for March 2016 only. Total exports discussed here are the sum of domestic exports and re-exports.

Chart 2.2: Principal Exports Composition – March 2016

Note: Other Goods: include all Other Goods not specified as in Table 2.2