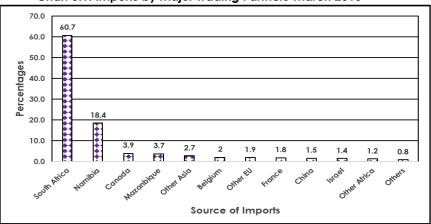

# 3.1 Imports by Region and Major Trading Partners

Imports for March 2016 were valued at P6, 412.1 million, with South Africa contributing 60.7 percent (P3, 890.5 million), while Namibia and Mozambique contributed 18.4 percent (P1, 179.9 million) and 3.7 percent (P239.7 million) respectively.

During the month under review, the European Union **(EU)** supplied imports valued at P367.4 million, accounting for 5.7 percent of total imports. The main supplier of imports from this region was Belgium, having contributed 2.0 percent (P126.8 million) while France supplied 1.8 percent (P116.3 million) of total imports during the same period.

Asia as a region, supplied imports valued at P358.6 million, representing 5.6 percent of total imports during March 2016. China contributed 1.5 percent (P95.2 million) while Israel supplied 1.4 percent (P88.8 million) of total imports during the same period.

Canada supplied 3.9 percent (P249.3 million) worth of Imports during the month under review. Imports at regional and country level (for major trading partners) are presented on **Table 3.1A**; however, percentage distributions do not form part of this table. **Chart 3.1** gives the graphical presentation of major trading partners for March 2016 only.