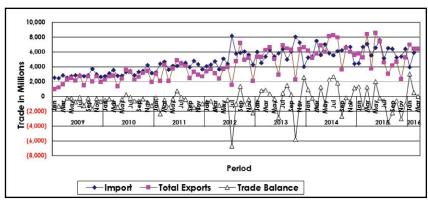

Five graphical presentations appear in this digest. **Chart 1.1** shows imports, total exports and trade balance from January 2009 to March 2016. **Charts 2.1** and **2.2** show Principal Commodity groups for imports and exports respectively, for March 2016 only. Charts 3.1 and 3.2 show imports and exports by major trading partners for the month under review.

# 1.2 Imports

Discussions on imports are based on cost, insurance and freight **(CIF)** value and associated figures are presented on **Table 1.** March 2016 total imports were valued at P6, 412.1 million, showing an increase of 8.6 percent (P507.3 million) from the February 2016 revised value of P5, 904.8 million. This is attributable to increases in imports of Fuel, other Goods and Vehicles and Transport Equipment which increased by P451.1 million, P113.2 million and P63.6 million respectively.

Comparison of March 2016 import figure to March 2015 import value shows a decrease of 9.9 percent (P706.8 million), from P7,118.9 million recorded during March 2015 to P6,412.1 million recorded during the reference month. The decrease in import value in this case is mainly due to the low value of diamond imports for aggregation when comparing the two months.

# **1.3 Total Exports**

In March 2016, total exports were valued at P6, 391.6 million, showing a decline of 0.7 percent (P42.8 million) from the February 2016 revised value of P6, 434.4 million. The decline is mainly due to decrease in exports of Copper Nickel which recorded a decline of P158.0 million. Total exports for March 2016 show a decrease of 23.9 percent (P2, 011.7 million) from the March 2015 value of P8, 403.3 million.

# 1.4 Trade Balance

March 2016 shows a trade deficit of P20.6 million.

() Denotes negative numbers