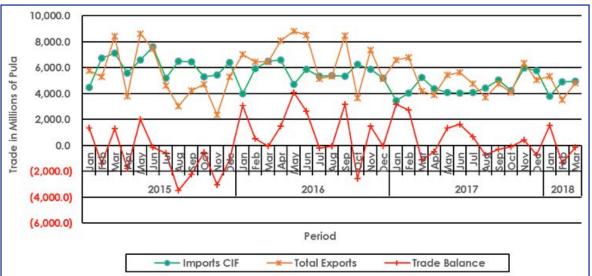

# 1.4 Trade Balance

Botswana recorded a trade deficit of P135.7 million in March 2018.

# 2.1 Principal Imports

Imports by Principal Commodity Groups together with associated percentage distributions, appear in **Table 2.1**, covering January 2015 to March 2018. Percentage distributions are however only shown for totals for 2016, 2017 as well as February 2018 and March 2018. **Chart 2.1** gives graphical presentation of Principal Import Commodity Groups for March 2018.

During March 2018, composition of imports by principal commodities shows that Diamonds contributed the most to total imports (P4, 950.5 million), with 34.6 percent (P1, 714.0 million), followed by Fuel; Machinery & Electrical Equipment and Food, Beverages & Tobacco with 12.7 percent (P628.2 million), 12.1 percent (P599.5 million) and 11.8 percent (P584.8 million) respectively.