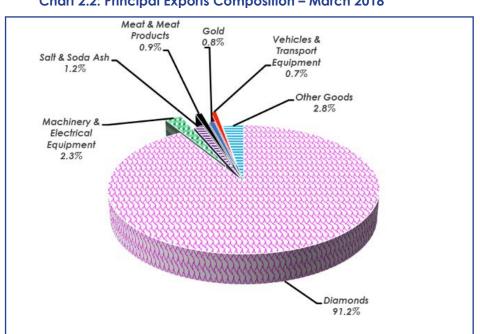

#### 2.2 Principal Exports

Total exports for March 2018, were valued at P4, 814.8 million, with 91.2 percent (P4, 391.8 million) attributed to exports of Diamonds. Machinery & Electrical Equipment and Salt & Soda Ash followed with 2.3 percent (P113.1 million) and 1.2 percent (P57.2 million) respectively.

Percentage distributions for major export groups can be observed on Table 2.2, while Chart 2.2 gives graphical presentation for March 2018.

#### Chart 2.2: Principal Exports Composition – March 2018