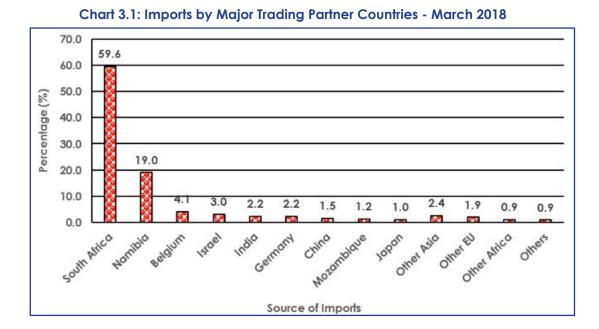

### 3.1 Imports by Major Trading Partner Countries and Regions

Discussions that follow relate to imports at both regional and partner country level as displayed in Chart 3.1 and Tables 3.1 A & B.

The Southern African Customs Union **(SACU)** was the major source of imports into Botswana, accounting for 78.9 percent (P3, 903.5 million) of total imports during March 2018. Imports from SACU were primarily coming from South Africa, with a contribution of 59.6 percent (P2, 951.7 million) to total imports during the month under review. Namibia contributed 19.0 percent (P942.6 million) during the same period.

Food, Beverages & Tobacco and Fuel were the major commodities imported from South Africa with contributions of 18.9 percent each, at values of P559.0 million and P558.1 million respectively (Table 3.1 B). Vehicles & Transport Equipment, Machinery & Electrical Equipment, Chemicals & Rubber Products and Diamonds followed with contributions of 11.9 percent (P351.2 million), 11.7 percent (P344.9 million), 10.3 percent (P302.9 million) and 10.0 percent (P294.7 million) respectively, to total imports from South Africa during March 2018.

Asia supplied imports valued at P500.7 million, representing 10.1 percent of total imports during the same month. Israel and India were the main sources of imports from Asia, having contributed 3.0 percent (P149.6 million) and 2.2 percent (P110.4 million) respectively. China and Japan also contributed significantly to total imports with 1.5 percent (P73.5 million) and 1.0 percent (P47.1 million) respectively, of total imports during the reference period.

The European Union **(EU)** supplied imports valued at P406.1 million, accounting for 8.2 percent of total imports during March 2018. Belgium and Germany, were the main sources of imports within the Union having supplied 4.1 percent (P204.8 million) and 2.2 percent (P109.3 million) respectively, to total imports during March 2018.

# **Chart 3.1** gives the graphical presentation of imports by major trading partner countries and regions during March 2018.