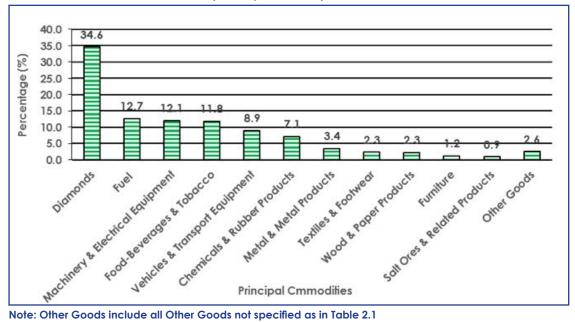

# 2.1 Principal Imports

Imports by Principal Commodity Groups together with associated percentage distributions, appear in **Table 2.1**, covering January 2015 to March 2018. Percentage distributions are however only shown for totals for 2016, 2017 as well as February 2018 and March 2018. **Chart 2.1** gives graphical presentation of Principal Import Commodity Groups for March 2018.

During March 2018, composition of imports by principal commodities shows that Diamonds contributed the most to total imports (P4, 950.5 million), with 34.6 percent (P1, 714.0 million), followed by Fuel; Machinery & Electrical Equipment and Food, Beverages & Tobacco with 12.7 percent (P628.2 million), 12.1 percent (P599.5 million) and 11.8 percent (P584.8 million) respectively.

Percentage distributions for other commodity groups during March 2018 can be viewed on Table 2.1 and Chart 2.1

#### Chart 2.1: Principal Imports Composition – March 2018