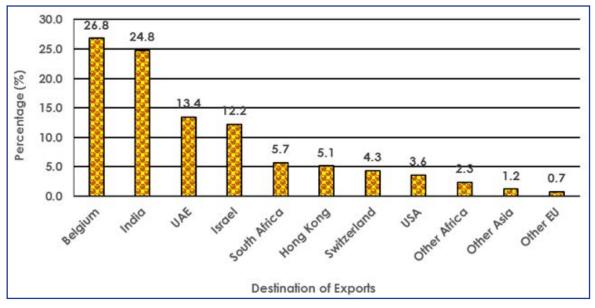

# 3.2 Exports by Major Trading Partners Countries and Regions

Discussions under this sub-section are based on Chart 3.2 and Tables 3.2 A & 3.2 B.

During March 2018, total exports destined to Asia were valued at P2, 725.7 million, representing 56.6 percent of total exports (P4, 814.8 million). India and the United Arab Emirates (UAE) received 24.8 percent (P1, 193.2 million) and 13.4 percent (P645.7 million) respectively, of total exports during the month under review. Israel and Hong Kong followed with 12.2 percent (P585.6 million) and 5.1 percent (P245.3 million) respectively. The Diamonds group was the major commodity group exported to Asia during the current period, at almost 100 percent (P2, 718.4 million) of all goods destined to the regional block.

The EU region received exports valued at P1, 324.5 million, representing 27.5 percent of total exports during March 2018. Belaium was the main destination for exports to the EU, having received 26.8 percent (P1, 290.5 million) of total exports during the period under review, mainly attributed to Diamonds.

Exports destined to the SACU region were valued at P301.9 million, representing 6.3 percent of total exports during March 2018. South Africa was the main destination of exports to the SACU region, having received exports accounting to 5.7 percent (P273.6 million) of total exports during the month under review. The major commodity group exported to South Africa was Machinery & Electrical Equipment, accounting for 32.8 percent (P89.7 million) of total exports to the country.

Switzerland and the USA received 4.3 percent (P207.3 million) and 3.6 percent (P172.2 million) respectively, of total exports during the month under review. Exports to Switzerland consisted of two groups only, these being Diamonds at 81.7 percent (P169.4 million) and Gold at 18.3 percent (P37.9 million). Exports to the USA were mainly Diamonds at 99.9 percent (P172.0 million) of total exports to that country (P172.2 million), refer to Tables 3.2 A and B.

#### Chart 3.2: Exports by Major Trading Partner Countries and Regions – March 2018