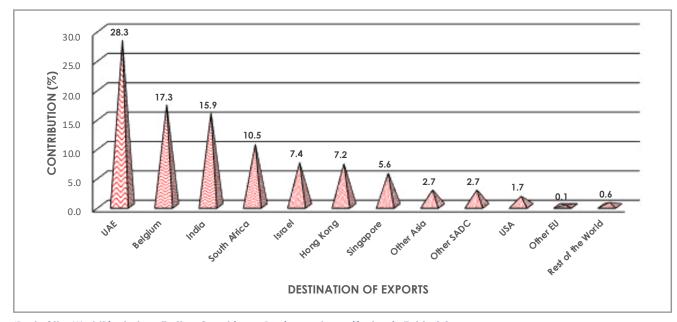

In June 2022, exports destined to Asia, the **EU** and **SACU** accounted for 67.0 percent, 17.4 percent and 12.3 percent of the total exports, respectively. The **UAE**, Belgium and India received exports representing 28.3 percent, 17.3 percent and 15.9 percent of the monthly total, respectively. South Africa received exports accounting for 10.5 percent of the monthly total.

## 3.2 Exports by Major Trading Partner Countries and Regions

Export destinations for Botswana lie in Asia, Europe as well as the **SACU** region. During the reference period Asia was the top destination for Botswana exports, having received 67.0 percent (P6, 942.0 million) of total exports. These exports were mainly destined for the **UAE** and India, having received 28.3 percent (P2, 926.8 million) and 15.9 percent (P1, 642.4 million) of total exports, respectively. Diamonds and Copper were the major commodity groups exported to Asia during the current period as shown in **Table 3.2A** and **Table 3.2B**.

Chart 3.2: Exports by Major Trading Partner Countries & Regions – June 2022

'Rest of the World' includes all other Countries or Regions not specified as in Table 3.2