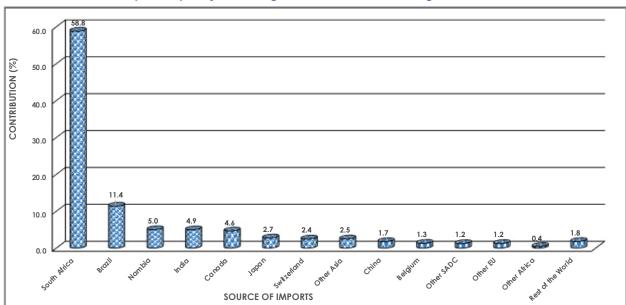

In June 2022, imports from **SACU** made a contribution of 64.1 percent, whilst those from **Asia** and the **EU** accounted for 11.9 percent and 2.5 percent of total imports respectively. Imports from South Africa accounted for 58.8 percent of total imports. Brazil, Namibia, India, and Canada provided imports representing 11.4 percent, 5.0 percent, 4.9 percent and 4.6 percent, respectively.

South Africa supplied imports representing 58.8 percent (P4, 950.8 million) of total imports during the current month. Fuel; Food, Beverages & Tobacco and Machinery & Electrical Equipment contributed 26.9 percent (P1, 329.7 million), 23.2 percent (P1, 148.1 million) and 14.3 percent (P705.6 million) respectively, to total imports from that country. Chemicals & Rubber Products, followed with 11.9 percent (P588.1 million). Namibia contributed 5.0 percent (P419.6 million) to the overall imports during the period under review. Imports from Namibia were mostly Fuel at 84.2 percent (P353.4 million) of imports from that country.

Chart 3.1: Imports by Major Trading Partner Countries & Regions – June 2022

'Rest of the World' includes all other Countries or Regions not specified as in Table 3.1