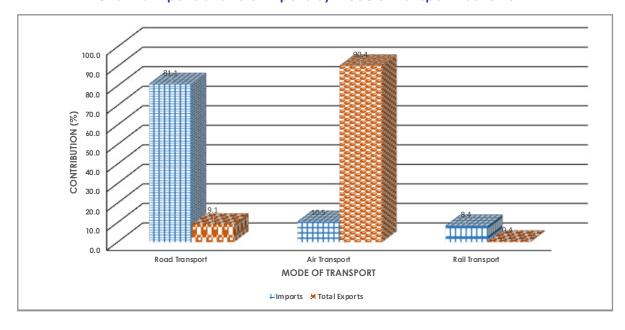

During the current period, imports by Road accounted for 81.1 percent whereas those entering the country by Air and Rail represented 10.5 percent and 8.4 percent, respectively. Exports by Air accounted for 90.4 percent of total exports, while those by Road and Rail transport represented 9.1 percent and 0.4 percent, respectively.

# 5.0 Imports and Exports by Mode of Transport

For the purposes of compilation of International Merchandise Trade Statistics, mode of transport refers to the method used for the carriage of goods in and out of the country. These statistics are predominantly collected to be used as guidance in formulating transport policy and monitoring international transport routes, as transport is critical for trade facilitation. Modes of transport mainly used in Botswana for international merchandise trade are Air, Road and Rail. Table B presents statistics relating to modes of transport while **Chart** B gives the graphical illustration.

In June 2022, goods exported by Air amounted to P9, 365.5 million, representing 90.4 percent of total exports. Those transported by Road and Rail accounted for 9.1 percent (P945.9 million) and 0.4 percent (P42.6 million) respectively.

During the month under review, Imports representing 81.1 percent (P6, 826.2 million) of the monthly total were transported into the country by Road while those conveyed by Air and Rail accounted for 10.5 percent (P882.1 million) and 8.4 percent (P710.4 million) respectively.

Table B: Imports and Total Exports by Mode of Transport – June 2022 (Million Pula)

|                   | Imports |       | Total Exp | orts  |
|-------------------|---------|-------|-----------|-------|
| Mode of Transport | Value   | %     | Value     | %     |
| Road              | 710.4   | 8.4   | 42.6      | 0.4   |
| Air               | 6,826.2 | 81.1  | 945.9     | 9.1   |
| Rail              | 882.1   | 10.5  | 9,365.5   | 90.4  |
| Other             | 0.6     | 0.0   | 0.8       | 0.0   |
| Total             | 8,419.4 | 100.0 | 10,354.9  | 100.0 |

Chart B: Imports and Total Exports by Mode of Transport – June 2022