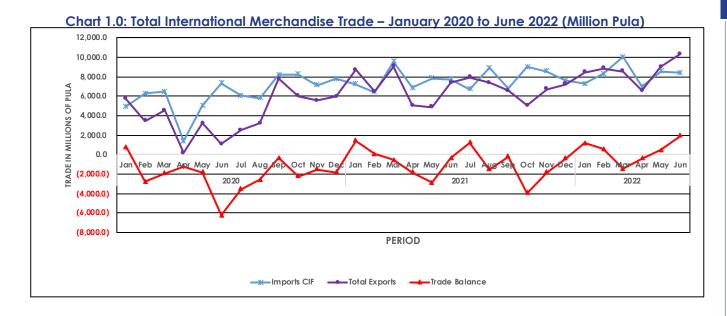

#### 1.4 Trade Balance

Botswana recorded a trade surplus of P1, 935.5 million in June 2022. **Chart 1.0** displays the graphical presentation of the trade balance from January 2020 to June 2022. This is the third consecutive surplus and by far the highest since January 2022.

# **6.0 ANNEXURE**

Table 1.0 : Total Merchandise Trade - January 2020 to June 2022 (Million Pula)

| Period \ Indicators | Imports CIF | Imports FOB | Freight | Insurance | Domestic Exports | Re-Exports | Total Exports | Trade Balance |
|---------------------|-------------|-------------|---------|-----------|------------------|------------|---------------|---------------|
| Jan_2020            | 4,959.8     | 4,736.7     | 222.2   | 0.9       | 5,707.4          | 9.2        | 5,716.7       | 756.9         |
| Feb                 | 6,270.6     | 5,999.2     | 270.0   | 1.4       | 3,465.9          | 0.6        | 3,466.5       | (2,804.1)     |
| Mar                 | 6,445.2     | 6,179.5     | 264.2   | 1.4       | 4,517.8          | 0.2        | 4,518.0       | (1,927.2)     |
| Q1                  | 17,675.6    | 16,915.4    | 756.5   | 3.7       | 13,691.1         | 10.1       | 13,701.1      | (3,974.4)     |
| Apr                 | 1,383.2     | 1,295.1     | 87.7    | 0.4       | 173.0            | 0.1        | 173.0         | (1,210.2)     |
| May                 | 5,030.6     | 4,792.5     | 237.5   | 0.6       | 3,198.2          | 0.1        | 3,198.3       | (1,832.3)     |
| Jun                 | 7,335.5     | 7,082.8     | 251.7   | 1.0       | 1,071.6          | 0.2        | 1,071.8       | (6,263.7)     |
| Q2                  | 13,749.3    | 13,170.5    | 576.8   | 2.0       | 4,442.8          | 0.3        | 4,443.1       | (9,306.2)     |
| Jul                 | 6,039.9     | 5,747.9     | 290.7   | 1.3       | 2,471.5          | 0.2        | 2,471.7       | (3,568.1)     |
| Aug                 | 5,786.7     | 5,564.8     | 220.6   | 1.4       | 3,196.2          | 1.1        | 3,197.3       | (2,589.4)     |
| Sep                 | 8,171.6     | 7,932.4     | 238.0   | 1.1       | 7,798.8          | 0.4        | 7,799.2       | (372.4)       |
| Q3                  | 19,998.2    | 19,245.2    | 749.3   | 3.7       | 13,466.6         | 1.7        | 13,468.3      | (6,529.9)     |
| Oct                 | 8,258.5     | 7,994.7     | 262.7   | 1.0       | 6,007.7          | 0.7        | 6,008.4       | (2,250.0)     |
| Nov                 | 7,099.5     | 6,824.7     | 272.6   | 2.1       | 5,552.0          | 0.0        | 5,552.0       | (1,547.4)     |
| Dec                 | 7,783.4     | 7,485.0     | 296.6   | 1.8       | 5,941.9          | 0.6        | 5,942.5       | (1,840.9)     |
| Q4                  | 23,141.3    | 22,304.4    | 832.0   | 5.0       | 17,501.6         | 1.4        | 17,502.9      | (5,638.4)     |
| Total_2020          | 74,564.4    | 71,635.5    | 2,914.6 | 14.4      | 49,102.0         | 13.5       | 49,115.5      | (25,448.9)    |
| Jan_2021            | 7,250.7     | 6,987.7     | 261.6   | 1.4       | 8,688.2          | 0.3        | 8,688.5       | 1,437.8       |
| Feb                 | 6,401.9     | 6,130.6     | 269.7   | 1.6       | 6,443.6          | 0.0        | 6,443.6       | 41.7          |
| Mar                 | 9,580.1     | 9,228.0     | 350.7   | 1.4       | 9,039.6          | 0.0        | 9,039.6       | (540.5)       |
| Q1                  | 23,232.8    | 22,346.3    | 882.0   | 4.5       | 24,171.4         | 0.4        | 24,171.7      | 939.0         |
| Apr                 | 6,856.3     | 6,563.8     | 291.2   | 1.3       | 5,030.5          | 0.0        | 5,030.5       | (1,825.8)     |
| May                 | 7,815.4     | 7,523.5     | 290.5   | 1.4       | 4,898.1          | 0.0        | 4,898.1       | (2,917.3)     |
| Jun                 | 7,723.4     | 7,451.1     | 270.7   | 1.6       | 7,367.8          | 0.9        | 7,368.8       | (354.7)       |
| Q2                  | 22,395.1    | 21,538.4    | 852.4   | 4.3       | 17,296.4         | 0.9        | 17,297.3      | (5,097.8)     |
| Jul                 | 6,705.5     | 6,428.4     | 275.9   | 1.3       | 7,930.1          | 0.2        | 7,930.3       | 1,224.8       |
| Aug                 | 8,903.5     | 8,561.0     | 340.8   | 1.7       | 7,367.5          | 0.0        | 7,367.5       | (1,536.0)     |
| Sep                 | 6,751.3     | 6,473.1     | 276.6   | 1.6       | 6,553.6          | 1.9        | 6,555.5       | (195.8)       |
| Q3                  | 22,360.3    | 21,462.5    | 893.4   | 4.5       | 21,851.3         | 2.0        | 21,853.3      | (507.0)       |
| Oct                 | 9,002.9     | 8,649.4     | 351.0   | 2.5       | 5,029.7          | 0.7        | 5,030.5       | (3,972.4)     |
| Nov                 | 8,545.1     | 8,193.0     | 349.8   | 2.3       | 6,700.6          | 4.3        | 6,704.9       | (1,840.3)     |
| Dec                 | 7,607.0     | 7,263.8     | 341.6   | 1.7       | 7,199.2          | 5.5        | 7,204.7       | (402.3)       |
| Q4                  | 25,155.1    | 24,106.2    | 1,042.5 | 6.4       | 18,929.5         | 10.5       | 18,940.0      | (6,215.0)     |
| Total_2021          | 93,143.3    | 89,453.3    | 3,670.3 | 19.7      | 82,248.6         | 13.9       | 82,262.4      | (10,880.8)    |
| Jan_2022            | 7,285.4     | 6,971.6     | 311.9   | 1.9       | 8,445.3          | 0.0        | 8,445.3       | 1,159.9       |
| Feb                 | 8,273.8     | 7,933.5     | 338.0   | 2.3       | 8,840.3          | 0.1        | 8,840.3       | 566.6         |
| Mar                 | 10,008.3    | 9,614.0     | 391.8   | 2.4       | 8,544.1          | 0.3        | 8,544.4       | (1,463.9)     |
| Q1                  | 25,567.5    | 24,519.1    | 1,041.8 | 6.6       | 25,829.6         | 0.3        | 25,830.0      | 262.5         |
| Apr                 | 6,974.9     | 6,668.3     | 304.7   | 1.9       | 6,584.6          | 0.0        | 6,584.6       | (390.3)       |
| May                 | 8,552.0     | 8,230.3     | 320.1   | 1.7       | 9,031.5          | 0.1        | 9,031.5       | 479.5         |
| Jun                 | 8,419.4     | 7,906.4     | 511.2   | 1.8       | 10,354.7         | 0.2        | 10,354.9      | 1,935.5       |
| Q2                  | 23,946.3    | 22,805.0    | 1,136.0 | 5.4       | 25,970.7         | 0.3        | 25,971.0      | 2,024.7       |