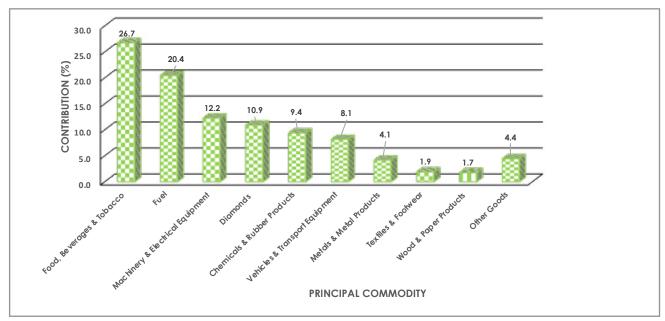

### 2.1 Principal Imports

Botswana received imports valued at P8, 419.4 million in June 2022. During this period Botswana's top imports were Food, Beverages & Tobacco; Fuel; Machinery & Electrical Equipment and Diamonds. Food, Beverages & Tobacco imports represented 26.7 percent (P2, 250.5 million) of total imports, while Fuel and Machinery & Electrical Equipment imports accounted for 20.4 percent (P1, 719.9 million) and 12.2 percent (P1, 029.9 million) respectively. Diamonds imports represented 10.9 percent (P915.8 million) of total imports. Contributions made by other commodity groups are illustrated in **Table 2.1** and **Chart 2.1**.

Chart 2.1: Composition of Principal Imports-June 2022

Note: 'Other Goods' here includes any other goods not displayed as in Table 2.1