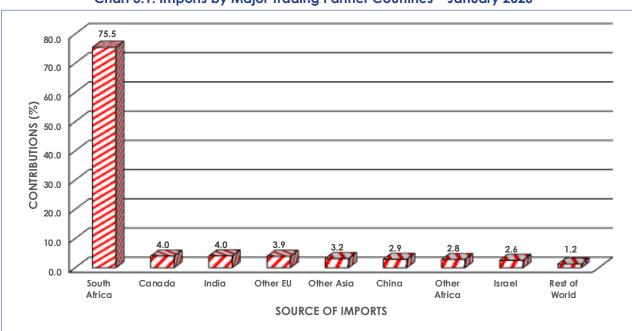

Within the SACU region, South Africa was the largest source of imports with a contribution of 75.5 percent (P3, 656.3 million) to total imports during January 2020. Fuel and Food, Beverages & Tobacco were the top most imported commodities from South Africa, with contributions of 25.0 percent (P914.2 million) and 20.9 percent (P763.2 million) respectively to total imports from that country.

The **SACU** region supplied 77.0 percent of total imports during the month under review, with South Africa accounting for 75.5 percent of total imports during the month. Imports from Asia and the European Union **(EU)** regions accounted for 12.7 percent and 3.8 percent respectively. Canada contributed 4.0 percent of imports into Botswana during the period under review.

Chart 3.1: Imports by Major Trading Partner Countries – January 2020