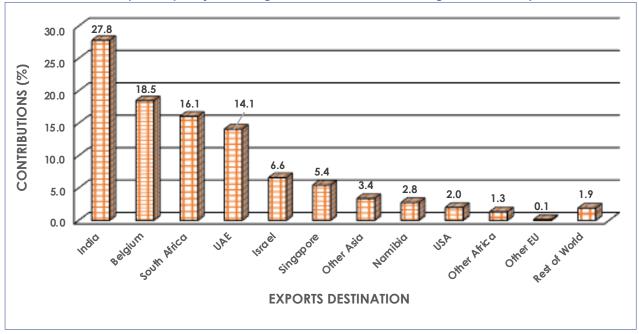

#### 3.2 Exports by Major Trading Partner Countries and Regions

During January 2020, Asia was the main destination for Botswana exports, having received 57.3 percent (P2, 967.8 million) of total exports. India and the United Arab Emirates (UAE) were the main destinations within the region, having received 27.8 percent (P1, 439.0 million) and 14.1 percent (P729.6 million) of total exports respectively, during January 2020. Other countries which received significant exports from Botswana were Israel and Singapore with 6.6 percent (P342.0 million) and 5.4 percent (P282.1 million) of the monthly total in that order. The most exported commodity group to Asia was Diamonds at 99.8 percent (P2, 962.9 million) of total exports to the region, as seen in **Table 3.2A** and **Table 3.2B**.

Exports destined to the EU region amounted to P965.1 million, accounting for 18.6 percent of total exports during the month under review. Belgium received most of exports destined for EU, acquiring 18.5 percent (P957.4 million) of total exports during the reporting period. The Diamonds group was the main commodity group exported to the EU at 99.5 percent (P960.2 million) of total exports to the region.

The SACU region received exports valued at P978.9 million, representing 18.9 percent of total exports during the current period. South Africa received most of the exports going to SACU, accounting for 16.1 percent (P832.1 million) of total exports during the January 2020. Diamonds was the main commodity group exported to the SACU region, at 63.9 percent (P625.5 million) of all goods destined to the customs union. Machinery & Electrical Equipment followed with a contribution of 14.5 percent (P142.1 million) to total exports destined to SACU region during the period under consideration.

In January 2020, United States of America (USA) and Switzerland received 2.0 percent (P104.2 million) and 1.5 percent (P79.9 million) respectively, of total exports. Diamonds constituted 97.7 percent (P101.8 million) of total exports to the USA during the month under review. Exports to Switzerland consisted of two commodities only, Diamonds at 74.2 percent (P59.3 million) and Gold 25.7 percent (P20.5 million). Other destinations for exports can be observed in **Table 3.2A** and **Table 3.2B**.

Chart 3.2: Exports by Major Trading Partner Countries and Regions – January 2020