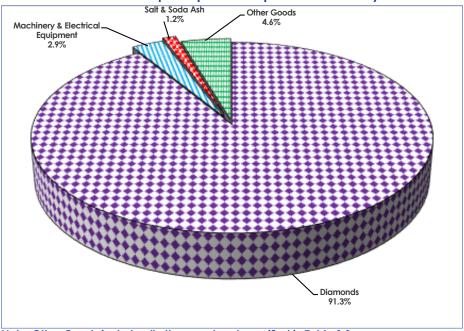

# 2.2 Principal Exports

In January 2020, total exports from Botswana were valued at P5, 178.8 million. Diamonds contributed 91.3 percent (P4, 725.9 million). Machinery & Electrical Equipment accounted for 2.9 percent (P152.1 million) followed by Salt & Soda Ash with 1.2 percent (P63.8 million). Contributions made by other commodities are shown in **Table 2.2** and on **Chart 2.2**.

Botswana exported Diamonds accounting for 91.3 percent of total exports during January 2020. Machinery & Electrical Equipment and Salt & Soda Ash exports represented 2.9 percent and 1.2 percent of total exports respectively, during the month. India and Belgium received 27.8 percent and 18.5 percent respectively. South Africa and the United Arab Emirates followed with 16.1 percent and 14.1 percent of total exports during the month under review.

Chart 2.2: Principal Exports Composition – January 2020

Note: Other Goods include all other goods not specified in Table 2.2

Direction of trade presents **IMTS** by countries and regions that traded with Botswana during a particular period. Thus direction of trade is presented by last known destination for exports and country of origin for imports. Major trading partners are considered individually, while smaller trading partners are grouped together under a general category. Data by major trading partner countries, regions and principal commodity groups for imports and exports, during January 2020 appear in **Table 3.1A** and **Table 3.2A**, respectively. **Table 3.1B** (imports) and **Table 3.2B** (exports) show percentage distributions for major sources and destinations respectively, by principal commodity groups during the same month.