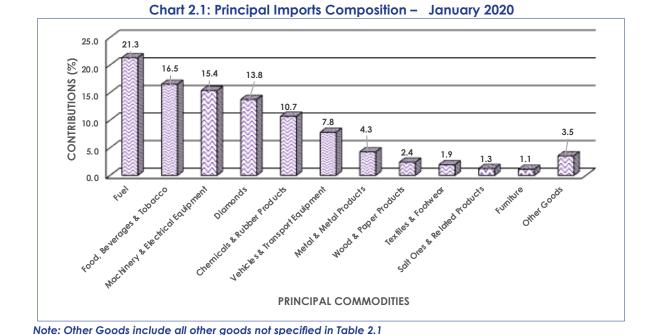

#### 2.1 Principal Imports

Botswana received total imports amounting to P4, 845.3 million during January 2020. Fuel contributed the most to the total imports, at 21.3 percent (P1, 034.0 million) followed by Food, Beverages & Tobacco and Machinery & Electrical Equipment at 16.5 percent (P800.1 million) and 15.4 percent (P744.6 million) respectively. The other commodities which made significant contributions to total imports during the month under review are Diamonds and Chemicals & Rubber Products which contributed 13.8 percent (P666.8 million) and 10.7 percent (P518.1 million) respectively. Contributions made by other commodities are shown in **Table 2.1** and on **Chart 2.1**.

Commodities that were imported mostly in January 2020 were Fuel, contributing 21.3 percent to total imports; Food, Beverages & Tobacco with a contribution of 16.5 percent; Machinery & Electrical Equipment accounting for 15.4 percent while Diamonds represented 13.8 percent of the monthly total.