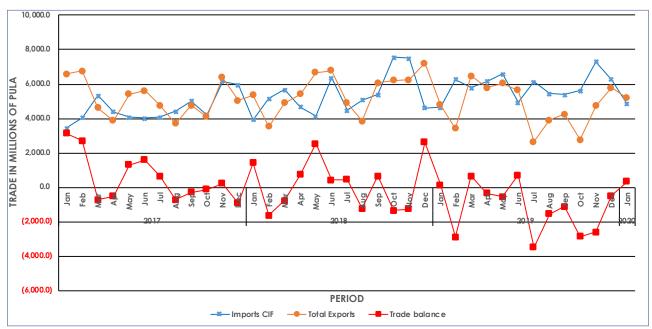

#### 1.4 Trade Balance

Botswana registered a trade surplus of P333.6 million in January 2020.

Chart 1.1 Total Merchandise Trade - January 2017 to January 2020 (Million Pula)

In January 2020, total imports amounted to P4, 845.3 million recording a decline of 22.7 percent (P1, 425.1 million) over the revised December 2019 value of P6, 270.4 million. The decline in imports was mainly influenced by the decrease in almost all commodity groups, except for Machinery & Electrical Equipment and Salt Ores & Related Products as can be observed in **Table 2.1**. Diamonds contributed the most to the decline after dropping by 58.3 percent (P932.5 million) from P1, 599.3 million during December 2019 to P666.8 million registered in January 2020. Another noticeable decline was recorded for Food, Beverages & Tobacco at 24.6 percent (P260.6 million) from the revised value of P1, 060.8 million in December 2019 to P800.1 million during the period under review. Imports of Chemicals & Rubber Products also dropped by 18.4 percent (P117.1 million) from the revised figure of P635.2 million in December 2019 to P518.1 million in January 2020.

Comparison of total imports value for January 2020 and January 2019, shows an increase of 4.0 percent (P188.3 million) from P4, 656.9 million recorded in January 2019 to P4, 845.3 million registered during the period under review. The increase is mainly attributed to the surge in Fuel imports by 75.2 percent (P443.9 million), from the January 2019 figure of P590.1 million to P1, 034.0 million during January 2020. Another increase was recorded for Machinery & Electrical Equipment at 21.2 percent (P130.1 million), from P614.5 million in January 2019 to P744.6 million during the period under review. Imports of Food, Beverages & Tobacco went up by 15.8 percent (P109.4 million) from P690.8 million in January 2019 to P800.1 million in January 2020.

Imports of Vehicles & Transport Equipment fell by 50.4 percent (P384.8 million) from P763.6 million during January 2019 to P378.8 million in January 2020. Diamonds imports also decreased by 16.7 percent (P133.5 million) from P800.3 million in January 2019 to P666.8 million during January 2020. The decreases in these two commodity groups counteracted the increase in other commodity groups, resulting in the marginal increase of 4.0 percent in total imports over the twelve months period.

#### 1.3 Total Exports

Botswana's total exports were valued at P5, 178.8 million during January 2020 resulting in a decline of 10.5 percent (P610.3 million) from the revised December 2019 value of P5, 789.2 million. The decline is mainly attributed to the 12.5 percent (P673.0 million) drop in Diamonds exports during the month under review as shown in **Table 2.2**.

Total exports value for January 2020 compared to the same month in 2019 shows an increase of 8.2 percent (P391.4 million) from P4, 787.4 million recorded in January 2019 to P5, 178.8 million during the period under review. The rise in total exports was mainly attributed to the increase of 7.0 percent (P311.1 million) in Diamonds from P4, 414.8 million during January 2019 to P4, 725.9 million registered in January 2020. Machinery & Electrical Equipment is another commodity group which contributed to the rise, having increased by over 100 percent (P86.0 million) from P66.1 million in January 2019 to P152.1 million recorded during the current period.