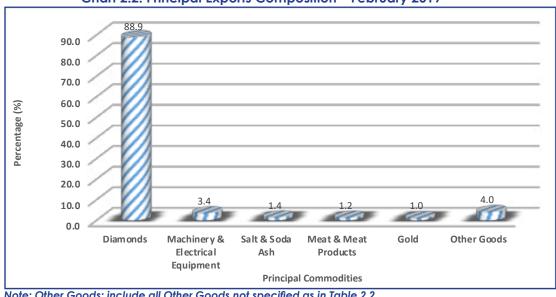

## 2.2 Principal Exports

Total exports for February 2019, were valued at P3, 178.7 million, with 88.9 percent (P2, 826.1 million) attributed to exports of Diamonds, followed by Machinery & Electrical Equipment and Salt & Soda Ash with 3.4 percent (P108.6 million) and 1.4 percent (P44.3 million) respectively. Meat & Meat Products and Gold contributed 1.2 percent (P39.3 million) and 1.0 percent (P32.2 million) respectively.

Percentage distributions for major export groups can be observed in Table 2.2, while Chart 2.2 gives graphical presentation for February 2019.

Chart 2.2: Principal Exports Composition – February 2019

Note: Other Goods: include all Other Goods not specified as in Table 2.2

In February 2019, total imports were valued at P6, 206.2 million while total exports were valued at P3, 178.7 million, resulting in a trade deficit of P3, 027.5 million. Total imports for February increased by 33.3 percent compared to the revised January 2019 value of P4, 656.3 million. Diamonds contributed the most to total imports at 39.9 percent, followed by Vehicles & Transport Equipment with 10.4 percent while Food, Beverages & Tobacco and Machinery & Electrical Equipment contributed 10.2 percent each. Total exports for February 2019 show a decline of 33.5 percent when compared to the revised value (P 4, 783.2 million) of January 2019. Most of the contribution was attributed to Diamonds at 88.9 percent, followed by Machinery & Electrical Equipment and Salt & Soda Ash with 3.4 percent and 1.4 percent respectively.

## 1.3 Total Exports

During February 2019, total exports were valued at P3, 178.7 million, showing a decline of 33.5 percent (P1, 604.5 million) from the revised January 2019 value of P4, 783.2 million. The decrease was mainly due to Diamonds, having recorded a fall of 36.0 percent (P1, 588.7 million) from P4, 414.8 million in January 2019 to P2, 826.1 million during the current period (Table 2.2).