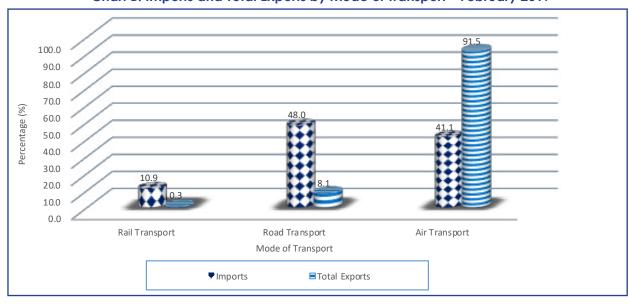

## 4.0 Imports and Exports by Mode of Transport

The mode of transport here refers to the means of transporting goods in and out of the country. The modes of transport that are mainly used in Botswana for international merchandise trade are Road, Air and Rail. Statistics relating to mode of transport is presented in **Table B**, while the graphical presentation is given in **Chart B**.

During February 2019, 48.0 percent (P2, 978.4 million) of total imports, were transported by road. Air and Rail transport accounted for 41.1 percent (P2, 550.0 million) and 10.9 percent (P675.1 million) respectively.

Botswana exports mainly use Air as means of transport. This is because the value of exports is highly influenced by the value of diamonds, which are transported by Air. Air Transport accounted for 91.5 percent (P2, 910.0 million) of total exports during February 2019. Road transport accounted for 8.1 percent (P256.8 million) of total exports during the month under review (Table B).

Table B: Imports and Total Exports by Mode of Transport – February 2019 (Million Pula)

| Flow Type              | Impo     | rts   | Expo     | orts  |
|------------------------|----------|-------|----------|-------|
| Mode of Transport \ HS | Value    | %     | Value    | %     |
| Rail Transport         | 675.14   | 10.88 | 10.95    | 0.3   |
| Road Transport         | 2,978.43 | 47.99 | 256.76   | 8.1   |
| Air Transport          | 2,550.01 | 41.09 | 2,910.00 | 91.5  |
| Others                 | 2.59     | 0.04  | 1.00     | 0.0   |
| Total                  | 6,206.2  | 100.0 | 3,178.7  | 100.0 |