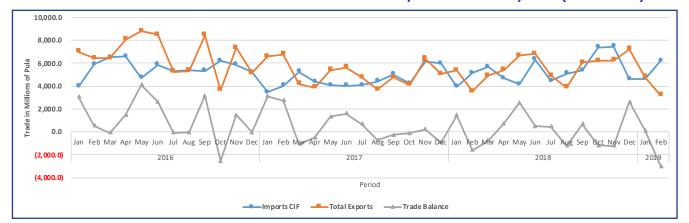

#### 1.4 Trade Balance

Botswana recorded a trade deficit of P3, 027.5 million during February 2019, following the revised trade surplus of P126.9 million recorded in January 2019 (Table 1).

Chart 1.1: Total International Merchandise Trade – January 2016 to February 2019 (Million Pula)

In February 2019, total imports were valued at P6, 206.2 million while total exports were valued at P3, 178.7 million, resulting in a trade deficit of P3, 027.5 million. Total imports for February increased by 33.3 percent compared to the revised January 2019 value of P4, 656.3 million. Diamonds contributed the most to total imports at 39.9 percent, followed by Vehicles & Transport Equipment with 10.4 percent while Food, Beverages & Tobacco and Machinery & Electrical Equipment contributed 10.2 percent each. Total exports for February 2019 show a decline of 33.5 percent when compared to the revised value (P 4, 783.2 million) of January 2019. Most of the contribution was attributed to Diamonds at 88.9 percent, followed by Machinery & Electrical Equipment and Salt & Soda Ash with 3.4 percent and 1.4 percent respectively.

During February 2019, total exports dropped by 33.5 percent compared to the January 2019 revised value of P4, 783.2 million. The major contributor to the decline in exports value was the Diamond group, which recorded a decrease of P1, 789.2 million (40.5 percent) from the revised value of P4, 414.8 million in January 2019 to P2, 625.5 million in February 2019. The major destinations at regional level for Botswana exports were Asia, **SACU** and the European Union **(EU)** with a share of 52.6 percent, 23.3 percent and 18.8 percent respectively, during the period under review.

It has been observed that transactions for December 2018 to January 2019 had late assessments which were finalised during February 2019, hence the need to show data revision for the affected months.

January 2019 exports show a positive revision of P605.1 million which represents 14.5 percent. This revision is mainly associated with diamond exports, which were revised from P3, 815.3 million at the time of compilation of the January 2019 digest to P4, 414.8 million during February 2019, which is a revision of 15.7 percent (P599.5 million). This revision has resulted in a trade surplus of P126.9 million instead of the trade deficit of P 469.1 million reported in the January 2019 Digest. Statistics Botswana is working with the data source to minimise late assessments in order to avoid these huge revisions and to improve on timeliness.

## 1.2 Imports

Discussions on imports are based on Cost, Insurance and Freight (CIF) value and associated figures are presented in Table 1 and Table 2.1. During February 2019, total imports were valued at P6, 206.2 million showing an increase of 33.3 percent (P1, 549.9 million) from the revised January 2019 value of P4, 656.3 million. This increase was mainly attributed to the rise in imports of Diamonds. Diamonds increased by more than 100 percent (P1, 673.1 million) from P800.3 million to P2, 473.4 million during the period under review.

## 1.3 Total Exports

During February 2019, total exports were valued at P3, 178.7 million, showing a decline of 33.5 percent (P1, 604.5 million) from the revised January 2019 value of P4, 783.2 million. The decrease was mainly due to Diamonds, having recorded a fall of 36.0 percent (P1, 588.7 million) from P4, 414.8 million in January 2019 to P2, 826.1 million during the current period (Table 2.2).

Comparison of total exports value for February 2019 and February 2018 shows a decrease of 10.1 percent (P356.1 million) from P3, 534.8 million to P3, 178.1 million. The fall was mainly due to the decrease in Diamonds exports, having declined by 5.6 percent (P167.2 million) from P2, 993.2 million in February 2018 to P2, 826.1 million in February 2019 (Table 2.2).