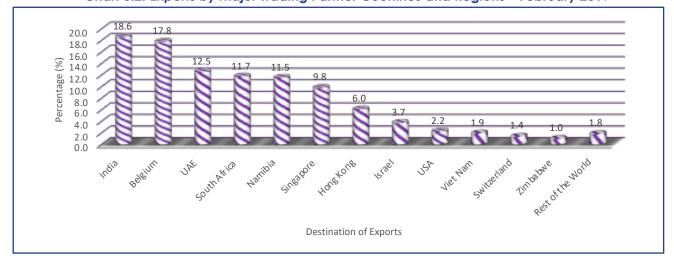

## 3.2 Exports by Major Trading Partner Countries and Regions

Discussions under this sub-section are based on Chart 3.2 and tables 3.2 A & 3.2 B.

During February 2019, Asia was the major destination for Botswana exports having received 52.6 percent (P1, 673.2 million) of total exports (P3, 178.1 million). India, the United Arab Emirates (**UAE**) and Singapore received 18.6 percent (P591.7 million), 12.5 percent (P398.7 million) and 9.8 percent (P311.1 million) respectively, of total exports. Hong Kong, Israel, and Vietnam followed with 6.0 percent (P192.0 million), 3.7 percent (P118.7 million) and 1.9 percent (P60.9 million) respectively. The major commodity group exported to Asia during the current period was the Diamonds group, at 99.9 percent (P1, 671.5 million) of all goods destined to the regional block.

The **SACU** region received exports valued at P740.7 million, representing 23.3 percent of total exports during February 2019. South Africa and Namibia were the main destinations for exports to the **SACU** region, having received exports accounting to 11.7 percent (P373.5 million) and 11.5 percent (P366.2 million of total exports respectively, during the month under review. The Diamonds group was the main commodity exported to South Africa and Namibia during the current period, at 41.3 percent (P154.1 million) and 94.5 percent (P346.0 million) of all the goods destined to the respective countries.

Exports destined to the **EU** region were valued at P596.2 million, representing 18.8 percent of total exports during February 2019. Belgium was the main destination for exports to the European countries having received 17.8 percent (P564.8 million) of total exports during the month under review. Exports to Belgium consisted of Diamonds only.

The United States of America (USA) received 2.2 percent (P71.1 million) of total exports during the month under review. Exports to the USA consisted mainly of Diamonds at 99.2 percent (P70.5 million) of total exports destined to that country during the month under review

Other destinations for exports can be observed in tables **3.2 A** and **3.2 B**. **Chart 3.2** gives the graphical presentation of exports by major destinations for February 2019.

Chart 3.2: Exports by Major Trading Partner Countries and Regions – February 2019