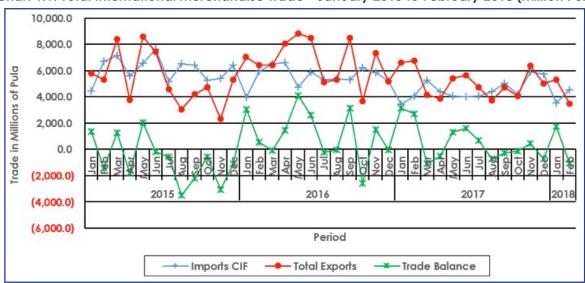

# 1.4 Trade Balance

Botswana recorded a trade deficit of P1, 054.3 million in February 2018. The deficit was influenced by a drop in exports of Diamonds during the period under review.

Chart 1.1: Total International Merchandise Trade - January 2015 to February 2018 (Million Pula)