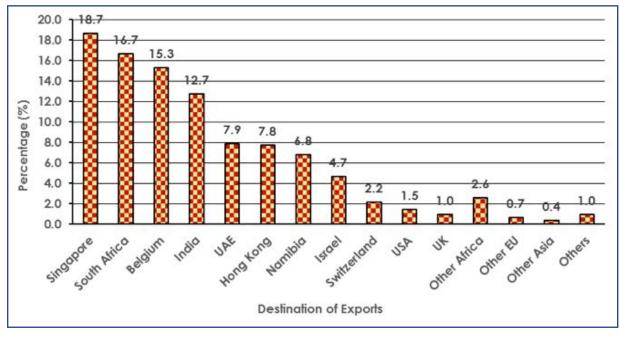

## 3.2 Exports by Major Trading Partners Countries and Regions

Discussions under this sub-section are based on Tables 3.2 A and 3.2 B.

During February 2018, total exports destined to Asia were valued at P1, 817.5 million, representing 52.2 percent of total exports (P3, 480.6 million). Singapore and India received 18.7 percent (P651.2 million) and 12.7 percent (P443.2 million) respectively, of total exports during the month under review. The United Arab Emirates **(UAE)**, Hong Kong and Israel followed with 7.9 percent (P274.4 million), 7.8 percent (P270.6 million) and 4.7 percent (P163.7 million) respectively. The Diamonds group was the major commodity group exported to Asia during the current period, at almost 100 percent (P1, 816.8 million) of all goods destined to the regional block.

Other destinations for exports can be observed in **Tables 3.2 A** and **3.2 B**. Chart **3.2** gives the graphical presentation of exports by major destinations for February 2018.

7

#### Chart 3.2: Exports by Major Trading Partner Countries and Regions – February 2018