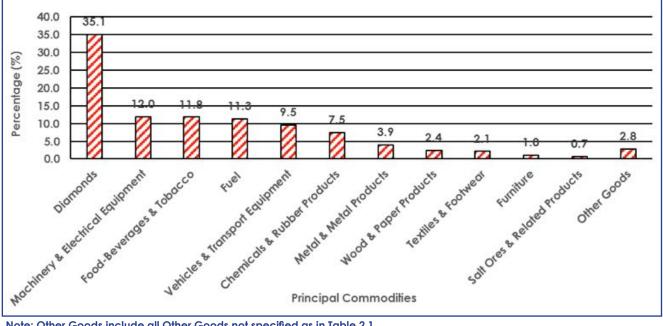

# 2.1 Principal Imports

Imports by Principal Commodity Groups together with associated percentage distributions, appear in **Table 2.1**, covering January 2015 to February 2018. Percentage distributions are however only shown for totals for 2016, 2017 as well as January 2018 and February 2018. **Chart 2.1** gives graphical presentation of Principal Import Commodity Groups for February 2018.

During February 2018, composition of imports by principal commodities shows that Diamonds contributed the most to total imports (P4, 535.0 million), with 35.1 percent (P1, 592.2 million), followed by Machinery & Electrical Equipment and Food, Beverages & Tobacco as well as Fuel with 12.0 percent (P542.4 million), 11.8 percent (P534.9 million) and 11.3 percent (P511.3 million) respectively.

Percentage distributions for other commodity groups during February 2018 can be viewed on Table 2.1 and Chart 2.1.

#### Chart 2.1: Principal Imports Composition – February 2018

Note: Other Goods include all Other Goods not specified as in Table 2.1