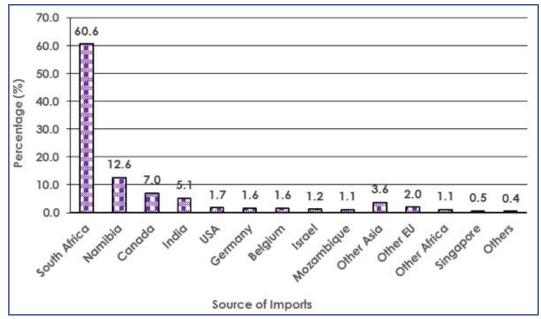

## 3.1 Imports by Major Trading Partner Countries and Regions

Discussions that follow relate to imports at both regional and partner country level as displayed in Chart 3.1 and Tables 3.1 A & B.

The Southern African Customs Union **(SACU)** was the major source of imports into Botswana, accounting for 73.2 percent (P3, 321.6 million) of total imports during February 2018. Imports from SACU were primarily coming from South Africa, with a contribution of 60.6 percent (P2, 746.7 million) to total imports during the month under review.

The major commodities imported from South Africa were Food, Beverages & Tobacco and Fuel with contributions of 18.2 percent (P500.0 million) and 16.4 percent (P450.8 million) respectively to total imports from that country (Table 3.1 B). Diamonds, Machinery & Electrical Equipment, Vehicles & Transport Equipment and Chemicals & Rubber Products followed with contributions of 13.3 percent (P365.0 million), 11.7 percent (P322.2 million), 11.2 percent (P308.1 million) and 10.2 percent (P279.1 million) respectively, to total imports from South Africa during February 2018.

Asia supplied imports valued at P469.2 million, representing 10.3 percent of total imports during the same month. India and Israel were the main sources of imports from Asia, having contributed 5.1 percent (P232.2 million) and 1.2 percent (P53.0 million) respectively, of total imports during the reference period.

The European Union **(EU)** supplied imports valued at P236.0 million, accounting for 5.2 percent of total imports during February 2018. Germany and Belgium, were the main sources of imports within the Union, each having supplied 1.6 percent of total imports during February 2018, at values of P74.6 million and P71.9 million respectively.

Imports from Canada were valued at P317.7 million, representing 7.0 percent of total imports during the current period, comprising mainly, of "Unsorted Diamonds", with a contribution of 98.9 percent (P314.3 million) to total imports from the country. The United States of America **(USA)** also contributed significantly with 1.7 percent (P76.5 million) of total imports during the same month.

**Chart 3.1** gives the graphical presentation of imports by major trading partner countries and regions during February 2018.