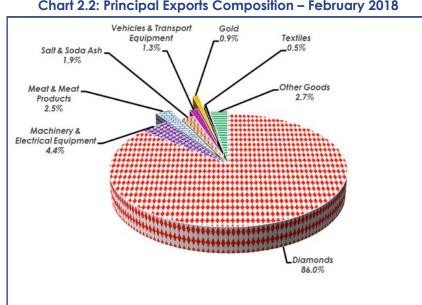

# 2.2 Principal Exports

Total exports for February 2018, were valued at P3, 480.6 million, with 86.0 percent (P2, 992.6 million) attributed to exports of Diamonds. Machinery & Electrical Equipment followed with 4.4 percent (P152.7 million), while Meat & Meat Products, Salt & Soda Ash and Vehicles & Transport Equipment contributed 2.5 percent (P87.4 million), 1.9 percent (P65.1 million) and 1.3 percent (P44.8 million) respectively.

Percentage distributions for major export groups can be observed on Table 2.2, while Chart 2.2 gives graphical presentation for February 2018.

## Chart 2.2: Principal Exports Composition – February 2018