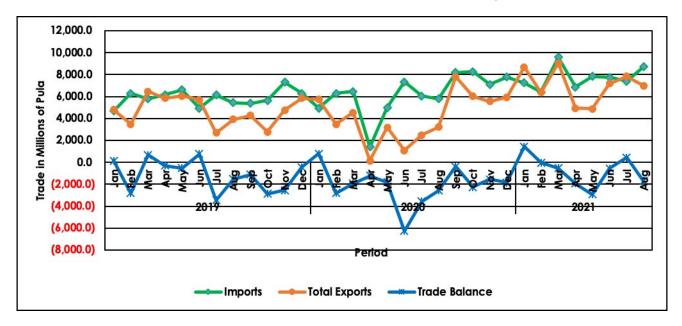

#### 1.4 Trade Balance

A trade deficit of P1, 713.6 million was recorded in August 2021. **Chart 1.0** displays the graphical presentation of the trade balance from January 2019 to August 2021.

Chart 1.0: Total International Merchandise Trade – January 2019 to August 2021 (Million Pula)

Imports for July 2021 were revised up by 2.1 percent (P154.0 million) and Total Exports by 2.8 percent (P216.4 million).

Table A: Data Revision: July 2021 (Million Pula)

| Period     | As at            | July 2021        | Digest           | As at A          | ugust 2021       | Digest           |                  | Difference       | •                | Diffe            | %                |                  |
|------------|------------------|------------------|------------------|------------------|------------------|------------------|------------------|------------------|------------------|------------------|------------------|------------------|
| Indicators | Imports<br>(CIF) | Total<br>Exports | Trade<br>Balance |
| July       | 7,232.0          | 7,605.2          | 373.2            | 7,386.0          | 7,821.7          | 435.7            | 154.0            | 216.4            | 62.4             | 2.1              | 2.8              | 16.7             |

## 1.2 Imports

Imports are valued at Cost, Insurance & Freight (CIF), which includes the cost of the commodity, insurance and freight charges, but excludes customs or any other duties paid on arrival. In August 2021, imports were valued at P8, 698.2 million, representing an increase of 17.8 percent (P1, 312.1 million) over the July 2021 revised figure of P7, 386.0 million. This was mainly attributed to the rise in the importation of Diamonds from the revised July 2021 figure of P2, 181.2 million to P3, 484.8 million during the current period, an increase of 59.8 percent (P1, 303.6 million).

#### 1.3 Total Exports

The August 2021 total export value fell by 10.7 percent (P837.1 million) from the revised July 2021 figure of P7, 821.7 million to P6, 984.5 million. This was attributed largely to the decrease in Diamonds exports by 15.8 percent (P1, 126.3 million) from the revised July 2021 value of P7, 112.4 million to P5, 986.1 million.