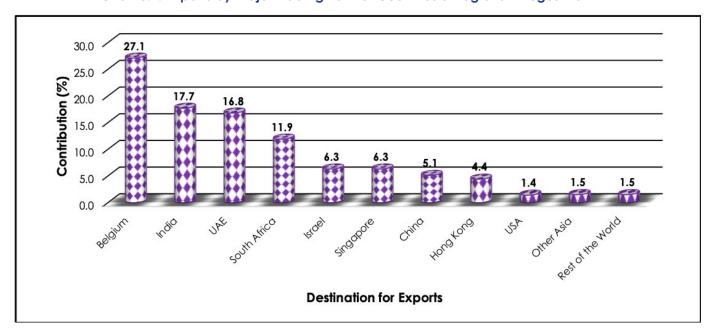

During the current month, exports destined to Asia, the **EU** and **SACU** accounted for 58.2 percent, 27.1 percent and 12.4 percent of the monthly total, respectively. Belgium, India and the **UAE** received exports representing 27.1 percent, 17.7 percent and 16.8 percent of the monthly total, respectively. South Africa received 11.9 percent while Israel and Singapore each received 6.3 percent of total exports.

#### 3.2 Exports by Major Trading Partner Countries and Regions

Asia was the main destination for Botswana exports during August 2021, having received 58.2 percent (P4, 061.6 million) of total exports. These exports mostly went to India and the UAE, as they received 17.7 percent (P1, 238.3 million) and 16.8 percent (P1, 175.3 million) of total exports, respectively. The top most exported commodity to the regional block was Diamonds as shown by **Table 3.2A** and **Table 3.2B**.

During the month under review, exports destined to the EU amounted to P1, 895.3 million, accounting for 27.1 percent of total exports. Belgium received almost all of the exports destined to the regional union, acquiring 99.8 percent (P1, 890.8 million). The Diamonds group was the main commodity group exported to the EU (Table 3.2A and Table 2.2B).

The **SACU** region received exports valued at P863.3 million, representing 12.4 percent of total exports. Diamonds and Machinery & Electrical Equipment commodity groups accounted for 34.4 percent (P296.9 million) and 16.3 percent (P140.5 million) of total exports to the customs union (**Table 3.2A** and **Table 3.2B**). South Africa received 11.9 percent (P832.6 million) of total exports during the month under review (**Table 3.2A**).

Chart 3.2: Exports by Major Trading Partner Countries & Regions - August 2021

'Rest of the World' includes all other Countries or Regions not specified as in Table 3.2