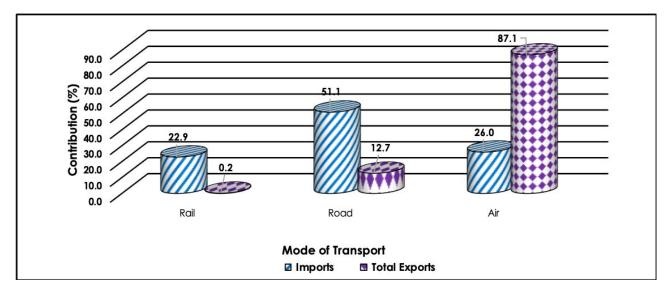

## 5.0 Imports and Exports by Mode of Transport

For the purposes of compilation of International Merchandise Trade Statistics, mode of transport refers to the method of transport used for the carriage of goods in and out of the country. These statistics are predominantly collected to be used as guidance in formulating transport policy and monitoring international transport routes, as transport is critical for trade facilitation. Modes of transport mainly used in Botswana for international merchandise trade are Air, Road and Rail. **Table B** presents statistics relating to modes of transport while **Chart B** gives the graphical illustration.

During the reference period, imports representing 51.1 percent (P4, 444.0 million) were transported into the country by Road. Transportation of imports by Air and Rail accounted for 26.0 percent (P2, 262.6 million) and 22.9 percent (P1, 991.5 million) respectively.

Goods exported by Air during the month amounted to P6, 086.1 million, accounting for 87.1 percent of total exports, while those leaving the country by Road were valued at P883.9 million (12.7 percent).

Table B: Imports and Total Exports by Mode of Transport – August 2021 (Million Pula)

| Mode of Transport | Imports | %     | Total Exports | %     |
|-------------------|---------|-------|---------------|-------|
| Rail              | 1,991.5 | 22.9  | 14.6          | 0.2   |
| Road              | 4,444.0 | 51.1  | 883.9         | 12.7  |
| Air               | 2,262.6 | 26.0  | 6,086.1       | 87.1  |
| Total             | 8,698.2 | 100.0 | 6,984.5       | 100.0 |