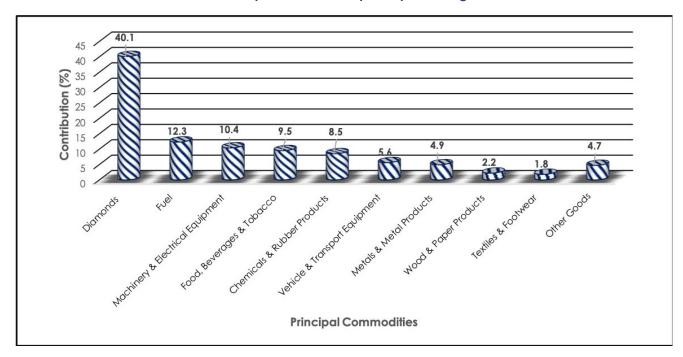

#### 2.1 Principal Imports

Botswana received imports valued at P8, 698.2 million during August 2021. Diamonds contributed 40.1 percent (P3, 484.8 million) to total imports. Fuel and Machinery & Electrical Equipment followed with contributions of 12.3 percent (P1, 073.4 million) and 10.4 percent (P902.7 million) respectively. Contributions made by other commodity groups are illustrated in **Table 2.1** and **Chart 2.1**.

Chart 2.1: Composition of Principal Imports- August 2021

Note: 'Other Goods' here includes any other goods not displayed as in Table 2.2