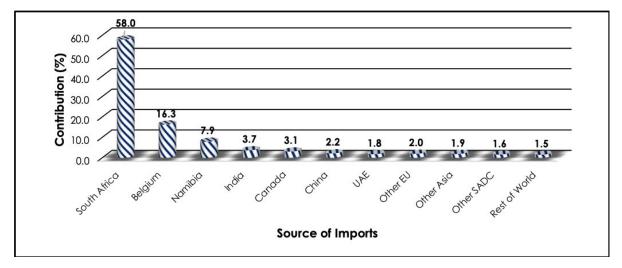

In August 2021, imports from **SACU** contributed 66.2 percent to total imports, while those from the **EU** and Asia accounted for 18.3 percent and 9.6 percent, respectively. Imports from South Africa accounted for 58.0 percent of total imports. Belgium, Namibia and India provided imports representing 16.3 percent, 7.9 percent and 3.7 percent, of total imports respectively.

South Africa contributed 58.0 percent (P5, 042.8 million) to total imports during the reporting period. Diamonds accounted for 17.3 percent (P870.7 million) of imports from that country. Fuel and Food, Beverages & Tobacco made contributions of 16.2 percent (P818.6 million) and 15.1 percent (P763.0 million), respectively, to imports from South Africa. Namibia contributed 7.9 percent (P690.6 million) to the overall imports during the period under review. The Diamonds group was the main commodity group imported from that country at 76.5 percent (P528.1 million).

The **EU** supplied imports amounting to P1, 590.6 million, accounting for 18.3 percent of total imports. The major commodity group imported from the **EU** was Diamonds, at 89.0 percent (P1, 415.5 million) of all imports from the union. Belgium was the major source of imports from the **EU**, having supplied 16.3 percent (P1, 418.2 million) of total imports during the period under review. Diamonds accounted for 99.8 percent (P1, 415.5 million) of all goods coming from that country. (**Table 3.1 A**).

Imports from Asia were valued at P834.9 million, representing 9.6 percent of August 2021 total imports. The major commodity group imported from the regional block was Diamonds, with a contribution of 47.4 percent (P395.6 million) to total imports from the region (tables 3.1A & 3.1B). India, China and the UAE, were the main sources of imports from Asia, having supplied 3.7 percent (P318.6 million), 2.2 percent (P195.3 million) and 1.8 percent (P158.2 million) of total imports, respectively (Table 3.1 A).

Graphical presentation of sources of imports during August 2021 can be viewed on Chart 3.1.

Chart 3.1: Imports by Major Trading Partner Countries & Regions -August 2021

'Rest of the World' includes all other Countries or Regions not specified as in Table 3.1