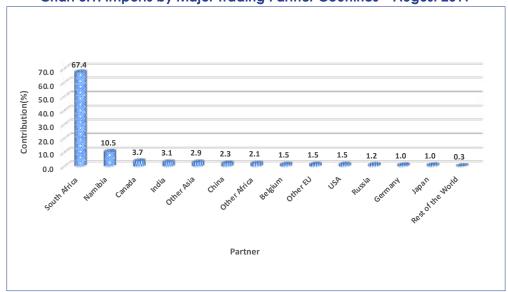

## 3.1 Imports by Major Trading Partner Countries and Regions

Botswana received imports worth P5, 071.2 million during August 2019, with 78.1 percent (P3, 960.3 million) sourced from the Southern African Customs Union (**SACU**). The top most imported commodity group from the SACU region was Food, Beverages & Tobacco, with a contribution of 19.6 percent (P777.7 million), followed by Fuel with 15.3 percent (P605.5 million) of total imports from the region, **Table 3.1A** and **Table 3.1B**. Diamonds and Machinery & Electrical Equipment made contributions of 13.2 percent (P 522.4 million) and 12.6 percent (P499.7 million) respectively to total imports from SACU during August 2019.

Within the SACU region, South Africa was the largest source of imports, with a contribution of 67.4 percent (P3, 419.6 million) to total imports during the month under review. Food, Beverages & Tobacco and Fuel were the top most imported commodities from South Africa, with contributions of 22.2 percent (P760.0 million) and 17.0 percent (P 582.9 million), respectively to total imports from that country.

Chart 3.1: Imports by Major Trading Partner Countries – August 2019