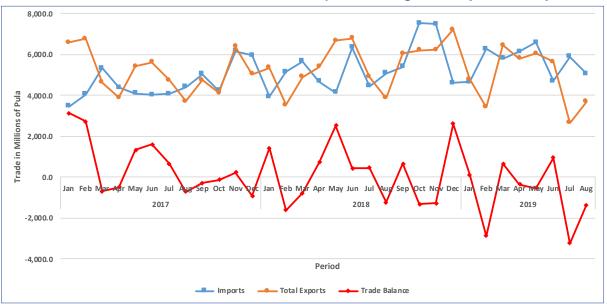

#### 1.4 Trade Balance

Botswana registered a trade deficit of P1, 370.8 million during August 2019.

Chart 1.1 Total Merchandise Trade - January 2017 to August 2019 (Million Pula)