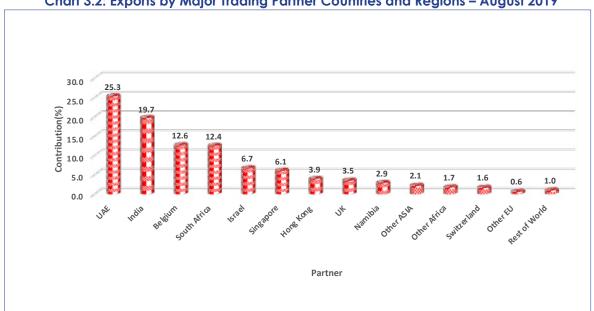

#### 3.2 Exports by Major Trading Partner Countries and Regions

Asia was Botswana's major exports destination during the period under review. The regional block received 63.7 percent (P2, 357.0 million) of total exports. The United Arab Emirates (UAE) and India received 25.3 percent (P934.9 million) and 19.7 percent (P727.9 million) respectively, of total exports during August 2019. The only commodity group exported to Asia was Diamonds, as seen in Table 3.2A and Table 3.2B.

The EU received exports valued at P617.4 million, representing 16.7 percent of total exports during August 2019. Belgium received most exports destined for EU, acquiring 12.6 percent (P466.8 million) of total exports during the reporting period. The UK received 3.5 percent (P128.1 million).

Exports destined to the SACU region amounted to P568.2 million, accounting for 15.4 percent of total exports. South Africa was the main destination for exports to the customs union, having received exports representing 12.4 percent (P460.6 million) of total exports during the period under review. Diamonds was the main commodity group exported to the SACU region, at 41.8 percent (P237.6 million) of all goods destined to the customs union while Machinery & Electrical Equipment contributed 25.8 percent (P146.6 million) to total exports destined to SACU in August 2019.

Switzerland received 1.6 percent (P60.4 million) of total exports during August 2019. Exports to this country consisted mainly of Gold and Diamonds.

Other destinations for exports can be observed in Tables 3.2 A and 3.2 B.

Chart 3.2: Exports by Major Trading Partner Countries and Regions – August 2019