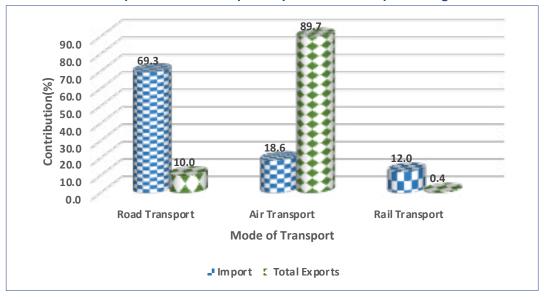

#### 4.0 Imports and Exports by Mode of Transport

In compilation of international merchandise trade statistics, mode of transport refers to the method of transport used for the carriage of goods in and out of the country. The mode of transport that are mostly used in Botswana for international merchandise trade are Air, Road and Rail. Table B presents statistics relating to mode of transport while **Chart 4.0** gives the graphical illustration.

Imports amounting to P3, 514.8 million, representing 69.3 percent of total imports reached the country by Road during August 2019. Air and Rail transport accounted for 18.6 percent (P943.7 million) and 12.0 percent (P610.5 million) respectively.

During the period under review, 89.7 percent (P3, 317.9 million) of total exports left the country by Air. Road transport accounted for 10.0 percent (P368.3 million) of total exports during the month.

Table B: Imports and Total Exports by Mode of Transport – August 2019 (Million Pula)

| Flow Type         | Impo    | Total Ex | ports   |       |
|-------------------|---------|----------|---------|-------|
| Mode of Transport | Value   | %        | Value   | %     |
| Road Transport    | 3,514.8 | 69.3     | 368.3   | 10.0  |
| Air Transport     | 943.7   | 18.6     | 3,317.9 | 89.7  |
| Rail Transport    | 610.5   | 12.0     | 13.6    | 0.4   |
| Other Modes       | 2.2     | 0.0      | 0.6     | 0.0   |
| Total             | 5,071.2 | 100.0    | 3,700.4 | 100.0 |

Chart 4.0: Imports and Total Exports by Mode of Transport – August 2019

Table 1.0: Total Merchandise Trade – January 2017 to August 2019 (Million Pula)

| Table 1.0. Total    | Morenana    | ise iraae   | Janioary | 2017 107  | 109031 2017 (M   | mon rola,  |               |               |
|---------------------|-------------|-------------|----------|-----------|------------------|------------|---------------|---------------|
| Period \ Indicators | Imports CIF | Imports FOB | Freight  | Insurance | Domestic Exports | Re-Exports | Total Exports | Trade Balance |
| Jan_2017            | 3,459.5     | 3,296.4     | 161.7    | 1.4       | 6,388.4          | 202.8      | 6,591.2       | 3,131.7       |
| Feb                 | 4,042.7     | 3,869.0     | 172.6    | 1.0       | 6,751.8          | 11.2       | 6,763.0       | 2,720.3       |
| Mar                 | 5,329.4     | 5,105.9     | 220.9    | 2.6       | 4,511.6          | 117.4      | 4,629.0       | (700.4)       |
| Q1                  | 12,831.6    | 12,271.3    | 555.2    | 5.1       | 17,651.8         | 331.3      | 17,983.2      | 5,151.6       |
| Apr                 | 4,388.3     | 4,234.5     | 152.6    | 1.3       | 3,891.6          | 0.1        | 3,891.6       | (496.6)       |
| May                 | 4,086.0     | 3,923.4     | 161.3    | 1.3       | 5,410.5          | 0.5        | 5,411.0       | 1,325.0       |
| Jun                 | 4,027.1     | 3,869.8     | 156.2    | 1.1       | 5,629.4          | 0.2        | 5,629.6       | 1,602.4       |
| Q2                  | 12,501.4    | 12,027.7    | 470.0    | 3.7       | 14,931.5         | 0.7        | 14,932.2      | 2,430.8       |
| Jul                 | 4,083.9     | 3,910.9     | 171.9    | 1.1       | 4,751.8          | 0.4        | 4,752.2       | 668.3         |
| Aug                 | 4,418.4     | 4,240.1     | 177.3    | 1.0       | 3,701.5          | 1.9        | 3,703.4       | (715.1)       |
| Sep                 | 5,032.5     | 4,836.0     | 195.6    | 1.0       | 4,752.7          | 1.8        | 4,754.5       | (278.0)       |
| Q3                  | 13,534.8    | 12,987.0    | 544.8    | 3.0       | 13,206.0         | 4.0        | 13,210.0      | (324.8)       |
| Oct                 | 4,226.4     | 4,017.8     | 207.1    | 1.6       | 4,103.9          | 5.1        | 4,109.1       | (117.4)       |
| Nov                 | 6,155.5     | 5,925.9     | 228.6    | 1.0       | 6,386.3          | 4.7        | 6,391.0       | 235.5         |
| Dec                 | 5,961.6     | 5,748.1     | 212.0    | 1.5       | 5,044.1          | 3.2        | 5,047.2       | (914.4)       |
| Q4                  | 16,343.6    | 15,691.7    | 647.7    | 4.1       | 15,534.3         | 13.0       | 15,547.3      | (796.2)       |
| Total_2017          | 55,211.4    | 52,977.7    | 2,217.8  | 15.9      | 61,323.6         | 349.1      | 61,672.7      | 6,461.3       |
| Jan_2018            | 3,939.5     | 3,755.2     | 183.4    | 0.9       | 5,363.7          | 0.1        | 5,363.8       | 1,424.3       |
| Feb                 | 5,145.9     | 4,952.2     | 192.5    | 1.2       | 3,533.5          | 1.3        | 3,534.8       | (1,611.1)     |
| Mar                 | 5,667.9     | 5,460.1     | 206.6    | 1.2       | 4,893.5          | 2.9        | 4,896.4       | (771.5)       |
| Q1                  | 14,753.3    | 14,167.6    | 582.4    | 3.3       | 13,790.8         | 4.3        | 13,795.0      | (958.3)       |
| Apr                 | 4,674.1     | 4,492.3     | 180.8    | 1.0       | 5,407.2          | 1.6        | 5,408.8       | 734.7         |
| May                 | 4,142.3     | 3,936.1     | 205.2    | 1.0       | 6,663.4          | 8.2        | 6,671.7       | 2,529.3       |
| Jun                 | 6,347.8     | 6,146.8     | 200.2    | 0.8       | 6,786.1          | 0.0        | 6,786.1       | 438.3         |
| Q2                  | 15,164.2    | 14,575.2    | 586.2    | 2.8       | 18,856.7         | 9.8        | 18,866.6      | 3,702.4       |
| Jul                 | 4,463.5     | 4,271.6     | 190.9    | 1.0       | 4,909.4          | 1.5        | 4,910.8       | 447.3         |
| Aug                 | 5,087.4     | 4,861.7     | 224.6    | 1.0       | 3,863.8          | 0.2        | 3,863.9       | (1,223.5)     |
| Sep                 | 5,392.1     | 5,169.9     | 220.7    | 1.6       | 6,057.4          | 0.5        | 6,057.8       | 665.7         |
| Q3                  | 14,943.0    | 14,303.2    | 636.2    | 3.6       | 14,830.5         | 2.1        | 14,832.6      | (110.5)       |
| Oct                 | 7,541.4     | 7,294.9     | 245.1    | 1.4       | 6,212.9          | 2.3        | 6,215.2       | (1,326.1)     |
| Nov                 | 7,499.3     | 7,238.4     | 258.7    | 2.2       | 6,232.0          | 0.7        | 6,232.7       | (1,266.6)     |
| Dec                 | 4,609.4     | 4,377.9     | 230.4    | 1.1       | 7,220.4          | 0.0        | 7,220.4       | 2,611.0       |
| Q4                  | 19,650.1    | 18,911.2    | 734.2    | 4.7       | 19,665.3         | 3.0        | 19,668.3      | 18.2          |
| Total_2018          | 64,510.6    | 61,957.1    | 2,539.0  | 14.4      | 67,143.2         | 19.3       | 67,162.5      | 2,651.9       |
| Jan_2019            | 4,656.7     | 4,432.3     | 223.1    | 1.3       | 4,785.8          | 0.0        | 4,785.9       | 129.1         |
| Feb                 | 6,281.5     | 6,075.9     | 204.4    | 1.2       | 3,409.6          | 4.1        | 3,413.7       | (2,867.9)     |
| Mar                 | 5,793.9     | 5,578.0     | 215.0    | 0.9       | 6,463.1          | 0.1        | 6,463.2       | 669.2         |
| Q1                  | 16,732.2    | 16,086.3    | 642.5    | 3.5       | 14,658.5         | 4.1        | 14,662.7      | (2,069.5)     |
| Apr                 | 6,146.0     | 5,934.8     | 209.2    | 2.0       | 5,790.7          | 5.2        | 5,795.8       | (350.2)       |
| May                 | 6,587.6     | 6,358.7     | 227.9    | 1.0       | 6,040.8          | 5.6        | 6,046.4       | (541.3)       |
| June                | 4,703.1     | 4,471.5     | 230.7    | 0.9       | 5,643.0          | 9.9        | 5,652.9       | 949.8         |
| Q2                  | 17,436.8    | 16,765.0    | 667.7    | 4.0       | 17,474.4         | 20.7       | 17,495.1      | 58.3          |
| July                | 5,896.0     | 5,660.5     | 234.0    | 1.5       | 2,658.5          | 0.4        | 2,658.9       | (3,237.1)     |
| Aug                 | 5,071.2     | 4,841.6     | 227.7    | 1.9       | 3,700.2          | 0.2        | 3,700.4       | (1,370.8)     |
| ,y                  | 3,071.2     | 4,041.0     | LL1 .1   | 1.7       | 3,7 00.2         | 0.2        | 3,700.4       | (1,570.0      |