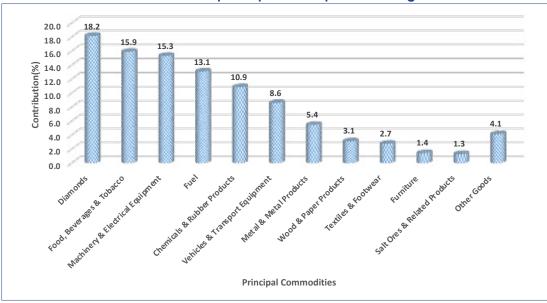

## 2.1 Principal Imports

Botswana received total imports amounting to P5, 071.2 million during August 2019. Diamonds contributed the most to total imports, at 18.2 percent (P921.7 million) followed by Food, Beverages & Tobacco and Machinery & Electrical Equipment with 15.9 percent (P805.8 million) and 15.3 percent (P775.9 million) respectively. Fuel contributed 13.1 percent (P663.2 million) while Chemicals & Rubber Products contributed 10.9 percent (P550.7 million) to total imports during the month under review. Contributions made by other commodities are shown in Table 2.1 (refer to 5.0 Annexure page 14) and on Chart 2.1.

Chart 2.1: Principal Imports Composition – August 2019

Note: Other Goods include all other goods not specified in Table 2.1