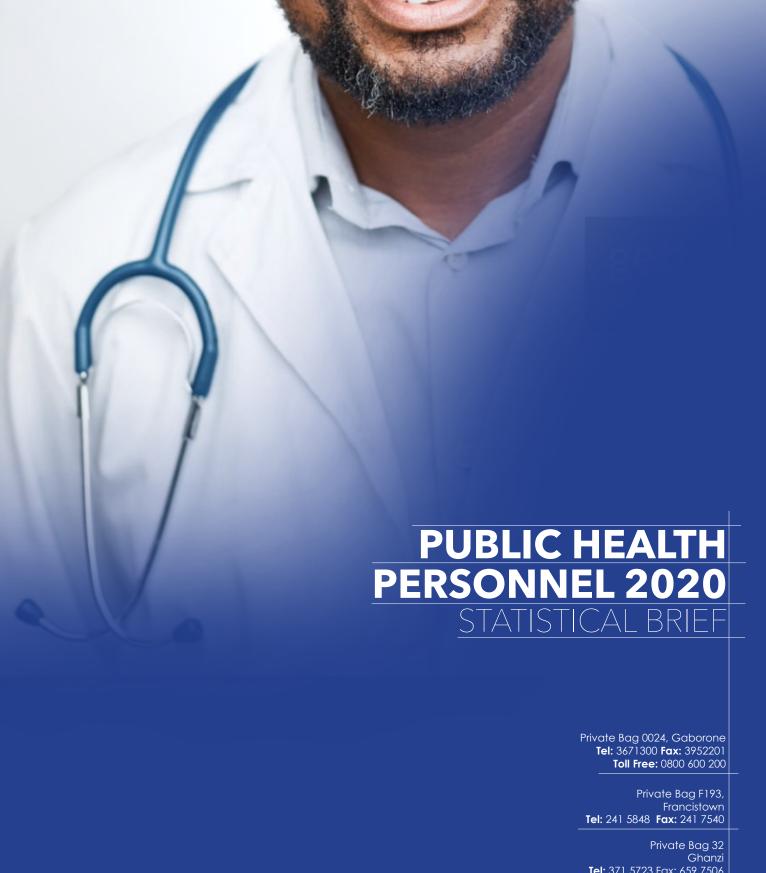

## 2.1 Health Workforce Density

The density of Medical doctors is defined as the number of Medical doctors, including generalists and specialist medical practitioners per 10,000 people whilst density of Nurses is defined as the number of nursing and midwifery personnel per 10,000 people in a given national and/or subnational area. The total number of public sector Nurses and Medical doctors has been increasing over the years. Medical Doctors increased from 888 in 2019 to 906 in 2020 whilst the Nurses increased from 7,663 to 7,679.

**Table 1**, summarises the health workforce density for Medical doctors and Nurses over the years and it has been below the 45 doctors/nurses per 10,000 people as recommended by WHO. Figure 1 further shows estimates per Health district for 2019 and 2020. Nationally and across the districts, there is a higher scarcity of doctors than nurses. However, there are some districts that have reached the threshold of 45 Nurses per 10,000 population in 2020 notably Chobe, Lobatse, Kgalagadi North, Gantsi, Kgalagadi South, Mabutsane, Selibe Phikwe and Serowe. Both doctors and nurses ratio per given population has been below the WHO recommended threshold of 45 per 10,000 population in Botswana.

Table 1: Number Of Doctors/Nurses Per 1,000 Population For Botswana ,2020

| Indicators                                     | 2017      | 2018      | 2019      | 2020      |
|------------------------------------------------|-----------|-----------|-----------|-----------|
| "Projected Total Population<br>(Low Scenario)" | 2,254,021 | 2,288,651 | 2,323,493 | 2,358,445 |
| Doctors                                        |           |           |           |           |
| Total Number of Medical doctors                | 772       | 875       | 888       | 906       |
| Density of Medical Doctors                     | 0.34      | 0.38      | 0.38      | 0.38      |
| Nurses                                         |           |           |           |           |
| Total Number of Nurses                         | 7,290     | 7,634     | 7,663     | 7,679     |
| Density of Nurses                              | 3.23      | 3.34      | 3.30      | 3.26      |