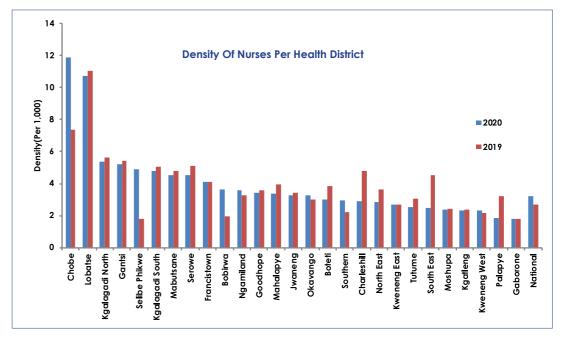

### 2.3 Geographic Distribution And Place Of Work Of Public Health Workers

**Figure 2**, shows the geographic distribution of public health workers across the country and their places of work. Most of the health workers are based in Gaborone (16.%), followed by Francistown (10.9%) and Lobatse (6.0%). The top four Health Districts with the highest number of employees are host to Botswana's three referral hospitals. About 92 percent of the health workers are based at DHMTs where there are Hospitals, clinics and Health posts. This is followed by those based at the Ministry of Health and wellness Head Quarters (HQ) at 5 percent. Very few are from secondary schools, Nursing Council, National Health Lab (NHL), UB Academic Hospital and Central Medical Stores (CMS). **Annex 1**, further shows all health workers by district and skill mix.

Figure 2: Geographic Distribution of Public Health Workers per DHMT, 2020