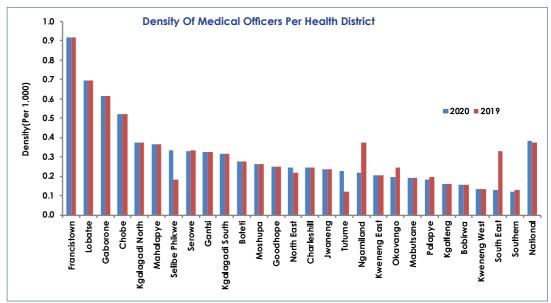

## 2.1 Health Workforce Density

The density of Medical doctors is defined as the number of Medical doctors, including generalists and specialist medical practitioners per 10,000 people whilst density of Nurses is defined as the number of nursing and midwifery personnel per 10,000 people in a given national and/or subnational area. The total number of public sector Nurses and Medical doctors has been increasing over the years. Medical Doctors increased from 888 in 2019 to 906 in 2020 whilst the Nurses increased from 7,663 to 7,679.

**Table 1**, summarises the health workforce density for Medical doctors and Nurses over the years and it has been below the 45 doctors/nurses per 10,000 people as recommended by WHO. Figure 1 further shows estimates per Health district for 2019 and 2020. Nationally and across the districts, there is a higher scarcity of doctors than nurses. However, there are some districts that have reached the threshold of 45 Nurses per 10,000 population in 2020 notably Chobe, Lobatse, Kgalagadi North, Gantsi, Kgalagadi South, Mabutsane, Selibe Phikwe and Serowe. Both doctors and nurses ratio per given population has been below the WHO recommended threshold of 45 per 10,000 population in Botswana.

Table 1: Number Of Doctors/Nurses Per 1,000 Population For Botswana ,2020

| Indicators                                     | 2017      | 2018      | 2019      | 2020      |
|------------------------------------------------|-----------|-----------|-----------|-----------|
| "Projected Total Population<br>(Low Scenario)" | 2,254,021 | 2,288,651 | 2,323,493 | 2,358,445 |
| Doctors                                        |           |           |           |           |
| Total Number of Medical doctors                | 772       | 875       | 888       | 906       |
| Density of Medical Doctors                     | 0.34      | 0.38      | 0.38      | 0.38      |
| Nurses                                         |           |           |           |           |
| Total Number of Nurses                         | 7,290     | 7,634     | 7,663     | 7,679     |
| Density of Nurses                              | 3.23      | 3.34      | 3.30      | 3.26      |