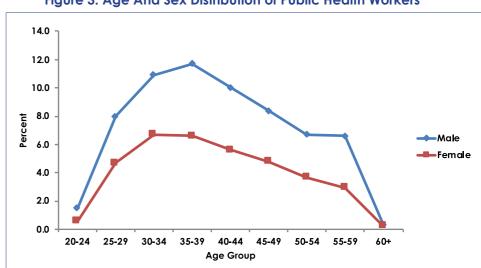

## 2.4 Age And Sex Distribution of Public Health Workers

**Figure 3**, shows the age and sex distribution of public health workers. Females account for 64 percent of all health workers and males 36 percent. Health workforce increase with age until they reach a peak at age 35-39 years then reducing in subsequent age groups. The Majority of the health workers are in the age group 35-39 years (18.3%), followed by 30-34 (17.6%) then 40-44 (15.6%). The minimum age is 20 years and the maximum age is 69 years. All workers aged 60+ are on a contract basis. In all the age groups, females are higher than males.

Figure 3: Age And Sex Distribution of Public Health Workers