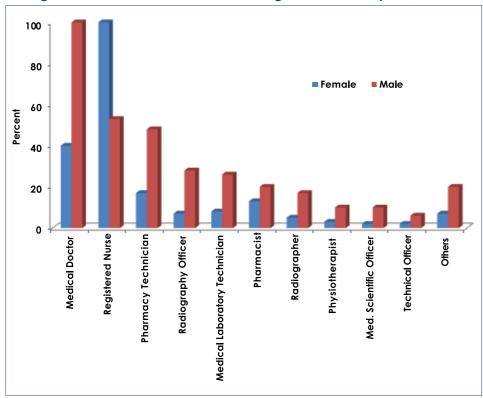

# 2.5 Distribution Of Health Workers By Citizenship And Type Of Occupation

**Table 3**, shows the distribution of public health workers by occupation and category. About 96 percent of public health workers are Citizens and 4 percent are Non-Citizens. Among the Non Citizens most of the staff are employed as Health professionals (71%) followed by Technicians and Associate professionals (27%) and Managers (2%). There are no Non-citizens workers among other categories of clerical support staff, Craft and related trades workers, Elementary Occupation, Plant and Machine operators and Services and Sales Workers. **Figure 4** shows the top 10 most common cadres among Non citizens. Most of the Non-Citizens are Medical Doctors(32%), Followed by Nurses(28%) and Pharmacy Technicians(10%).

Statistics Botswana

Figure 4: Most common Cadres Among Non Citizens by Sex, 2020

Statistics Botswana Statistics Botswana Anney 1: Health Personnel by Category Sey and Place of Work - 2020

| Annex 1: Health Personnel by Category                                          | , Se | ex (         | anc             | l Pl | ace of          | Worl            | k - 20 | 20              |               |    |   |   |    |    |     |             |
|--------------------------------------------------------------------------------|------|--------------|-----------------|------|-----------------|-----------------|--------|-----------------|---------------|----|---|---|----|----|-----|-------------|
|                                                                                | _    | Council(BNS) | Central Medical |      | District Health |                 |        |                 | to the second |    |   |   |    |    | N/S | Grand Total |
| BOSCO 2008 - Cadre                                                             | F    | M            | F               | М    | F               | М               | F      | М               | F             | M  | F | М | F  | M  | Z   | ტ           |
| 1 - Managers                                                                   |      |              | _               |      |                 |                 | _      |                 |               |    |   |   |    |    |     |             |
| 111 - Legislators and Senior Gorvenment Officials                              | 0    | 0            | 0               | 0    | 0               | 0               | 2      | 3               | 0             | 0  | 0 | 0 | 0  | 0  | 0   | 5           |
| 121 - Business services and Administration Manger                              | 0    | 0            | 1               | 0    | 1               | 0               | 13     | 10              | 0             | 0  | 0 | 0 | 0  | 0  | 0   | 25          |
| 134 - Professional Services Manager                                            | - 1  | 0            | 0               | 0    | 19              | 13              | 2      | 4               | 0             | 0  | 0 | 0 | 0  | 0  | 0   | 39          |
| Total                                                                          | 1    | 0            | 1               | 0    | 20              | 13              | 17     | 17              | 0             | 0  | 0 | 0 | 0  | 0  | 0   | 69          |
| 2 - Professionals                                                              | 0    | •            | 0               | •    | •               | 0               | •      |                 | 0             | •  | 0 | 0 | •  | •  | •   |             |
| 213 - Life Science Professionals                                               | 0    | 0            | 0               | 0    | 3               | 9               | 0      | 1               | 0             | 0  | 0 | 0 | 0  | 0  | 0   | 13          |
| 214 - Engineering professionals                                                | 0    | 0            | 0               | 0    | 0               | 0               | 0      | 3               | 0             | 0  | 0 | 0 | 0  | 0  | 0   | 3           |
| 216 - Architects, Planners , Surveyors and Designers                           | 0    | 0            | 0               | 0    | 0               | 0               | 0      | 2               | 0             | 0  | 0 | 0 | 0  | 0  | 0   | 2           |
| 221 - Medical Doctors                                                          | 0    | 0            | 0               | 0    | 347             | 497             | 8      | 7               | 0             | 0  | 0 | 0 | 15 | 11 | 21  | 906         |
| 222 - Nursing and Midwifery Professionals                                      | 0    | 0            | 0               | 0    | 5,248           | 2,339           | 18     | 6               | 17            | 4  | 9 | 2 | 25 | 11 | 0   | 7,679       |
| 226 - Other Health Professionals                                               | 0    | 0            | 3               | 2    | 629             | 574             | 60     | 34              | 32            | 30 | 0 | 0 | 9  | 6  | 9   | 1,388       |
| 241 - Finance Professionals                                                    | 0    | 0            | 0               | 0    | 0               | 0               | 0      | 3               | 0             | 0  | 0 | 0 | 0  | 0  | 0   | 3           |
| 242 - Administrative Professionals                                             | 0    | 0            | 0               | 0    | 226             | 71              | 212    | 96              | 4             | 0  | 0 | 0 | 13 | 8  | 0   | 630         |
| Total                                                                          | 0    | 0            | 3               | 2    | 6,453           | 3,490           | 298    | 152             | 53            | 34 | 9 | 2 | 62 | 36 | 30  | 10,624      |
| 3 - Associate Professionals                                                    | 0    | 0            | 0               | 0    | 0               | 1               | 0      | 0               | 0             | 0  | 0 | 0 | 0  | 0  | 0   | 1           |
| 311 - Physical and Engineering Science Technicians                             | 0    | 0            | 0               | 0    | 0               | 1               | 0      | 0               | 0             | 0  | 0 | 0 | 0  | 0  | 0   | 0.407       |
| 325 - Other Health Associate Professionals                                     | 0    | 0            | 0               | 0    | 1,594           | 593             | 124    | 75              | 17            | 4  | 0 | 0 | 76 | 4  | 0   | 2,487       |
| 332- Sales and Purchasing Agents and Brokers                                   | 0    | 0            | 0               | 0    | 9               | 6               | 3      | 1               | 0             | 0  | 0 | 0 | 0  | 0  | 0   | 19          |
| 333 - Business Services Agents                                                 | 0    | 0            | 0               | 0    | 2               | 0               | 0      | 0               | 0             | 0  | 0 | 0 | 0  | 0  | 0   | 2           |
| 334- Administrative and Specialised Secretaries                                | 2    | 1            | 0               | 0    | 135             | 54              | 43     | 11              | 1             | 1  | 0 | 0 | 1  | 1  | 0   | 250         |
| 343 - Culinary Associate Professionals                                         | 0    | 0            | 0               | 0    | 35              | 3               | 0      | 0               | 0             | 0  | 0 | 0 | 0  | 0  | 0   | 38          |
| Total                                                                          | 2    | 1            | 0               | 0    | 1,775           | 657             | 170    | 87              | 18            | 5  | 0 | 0 | 77 | 5  | 0   | 2,797       |
| 4 - Clerical Support Services                                                  | 1    | 1            | 0               | 0    | 47              | 1               | 17     | 0               | 1             | 0  | 0 | 0 | 0  | 0  | 0   | /7          |
| 413 - Keyboard Operators                                                       | 0    | 0            | 0               | 0    | 46              | 1               | 17     | 0               | 1             |    | 0 |   | 0  | 0  | 0   | 67          |
| 422 - Client Information Workers 432 - Numerical and Material Recording Clerks | 0    |              | 0               | 0    | 58<br>53        | 20              | 7      | 3               | 1             | 0  | 0 | 0 | 0  | 0  | 0   | 89          |
| Total                                                                          | 0    | 0            | 0               | 0    | 157             | 20<br><b>41</b> | 38     | 10<br><b>13</b> | 3             | 4  | 0 | 0 | 0  | 0  | 0   | 102<br>258  |
| 5 - Services and Sales Workers                                                 |      | - 1          | U               | U    | 157             | 41              | 30     | 13              | 3             | 4  | U | U | U  | U  | U   | 230         |
| 512 - Cooks                                                                    | 0    | 0            | 0               | 0    | 168             | 47              | 0      | 0               | 0             | 0  | 0 | 0 | 0  | 0  | 0   | 215         |
| 532 - Personal Care In Health Services                                         | 0    | 0            | 0               | 0    | 778             | 174             | 8      | 1               | 7             | 0  | 0 | 0 | 1  | 0  | 0   | 969         |
| 541 - Protective Services Workers                                              | 0    | 0            | 0               | 0    | 23              | 322             | 0      | 2               | 0             | 1  | 0 | 0 | 0  | 0  | 0   | 348         |
| Total                                                                          | 0    | 0            | 0               | 0    | 969             | 543             | 8      | 3               | 7             | 1  | 0 | 0 | 1  | 0  | 0   | 1,532       |
| 7 - Craft and Related Trades Workers                                           | U    | U            | U               | U    | 707             | 343             | 0      | 3               | - /           |    | U | U |    | U  | U   | 1,332       |
| 711- Building Frame and Related Trade Workers                                  | 0    | 0            | 0               | 0    | 1               | 5               | 0      | 0               | 0             | 0  | 0 | 0 | 0  | 0  | 0   | 6           |
| 711 - Building and related Trades Work                                         | 0    | 0            | 0               | 0    | 1               | 3               | 0      | 0               | 0             | 0  | 0 | 0 | 0  | 0  | 0   | 4           |
| 721 - Moulders and Welders                                                     | 0    | 0            | 0               | 0    | 0               | 2               | 0      | 0               | 0             | 0  | 0 | 0 | 0  | 0  | 0   | 2           |
| 721 MODIACIS AND MODIACIS                                                      |      | 0            |                 |      |                 |                 |        | 0               | 0             | 0  | 0 | 0 | 0  | 0  | 0   | 30          |
| 753 - Garment and Related Tradeswork                                           |      |              |                 |      | - 750           | - )             |        |                 |               |    |   |   |    |    |     |             |
| 753 - Garment and Related Tradeswork 754 - Other craft and related trades work | 0    | 0            | 0               | 0    | 28              | 7               | 0      | 0               | 0             | 0  | 0 | 0 | 0  | 0  | 0   | 8           |