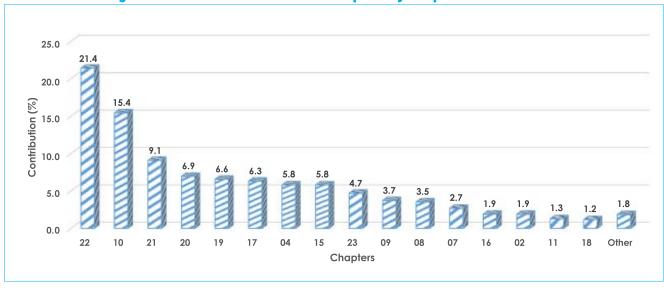

## Table 1: Botswana Food (excluding live animals) imports - October 2021 (Pula)

| Rank               | Chapter | Chapter Description \ Year                                                                                     | BW Pula         | Contribution(%) |
|--------------------|---------|----------------------------------------------------------------------------------------------------------------|-----------------|-----------------|
| 1                  | 22      | Beverages, spirits and vinegar                                                                                 | 213,156,526.8   | 21.4            |
| 2                  | 10      | Cereals                                                                                                        | 153,694,338.1   | 15.4            |
| 3                  | 21      | Miscellaneous edible preparations                                                                              | 90,352,783.2    | 9.1             |
| 4                  | 20      | Preparations of vegetables, fruit, nuts or other parts of plants                                               | 69,144,783.3    | 6.9             |
| 5                  | 19      | Preparations of cereals, flour, starch or milk; pastrycooks' products                                          | 65,293,537.0    | 6.6             |
| 6                  | 17      | Sugars and sugar confectionery                                                                                 | 62,829,829.7    | 6.3             |
| 7                  | 04      | Dairy produce; birds' eggs; natural honey; edible products of animal origin,                                   | 57,778,646.8    | 5.8             |
| 8                  | 15      | Animal or vegetable fats and oils and their cleavage products; prepared animal fats; animal or vegetable waxes | 57,736,280.3    | 5.8             |
| 9                  | 23      | Food industries, residues and wastes thereof; prepared animal fodder                                           | 46,734,372.9    | 4.7             |
| 10                 | 09      | Coffee, tea, mate and spices                                                                                   | 36,957,722.4    | 3.7             |
| 11                 | 08      | Fruit and nuts, edible; peel of citrus fruit or melons                                                         | 35,140,030.8    | 3.5             |
| 12                 | 07      | Vegetables and certain roots and tubers; edible                                                                | 26,623,734.4    | 2.7             |
| 13                 | 16      | Meat, fish or crustaceans, molluscs or other aquatic invertebrates; preparations thereof                       | 18,792,564.3    | 1.9             |
| 14                 | 02      | Meat and edible meat offal                                                                                     | 18,779,829.0    | 1.9             |
| 15                 | 11      | Products of the milling industry; malt, starches, inulin, wheat gluten                                         | 12,781,252.3    | 1.3             |
| 16                 | 18      | Cocoa and cocoa preparations                                                                                   | 11,692,960.7    | 1.2             |
| Other Food Imports |         |                                                                                                                | 18,227,024.4    | 1.8             |
| Total Food Imports |         |                                                                                                                | 995,716,216.4   | 11.3            |
| Total Imports      |         |                                                                                                                | 8,801,509,755.6 |                 |

## Percentage Distribution of Botswana Food imports by Chapter - October 2021

**Note:** Others' combine Chapters 3, 5,6,12, 13 & 14

Table 2: Breakdown of the top two food Imports -October 2021

| Beverage                                                                                                                                                                                                                                                                                                                                                                                                                                                                                                                                                                                                                                                                                                                                                                                                                                                                                                                                                                                                                                                                                                                                                                                                                                                                                                                                                                                                                                                                                                                                                                                                                                                                                                                                                                                                                                                                                                                                                                                                                                                                                                                      | es                                                                                                    |              |                   |
|-------------------------------------------------------------------------------------------------------------------------------------------------------------------------------------------------------------------------------------------------------------------------------------------------------------------------------------------------------------------------------------------------------------------------------------------------------------------------------------------------------------------------------------------------------------------------------------------------------------------------------------------------------------------------------------------------------------------------------------------------------------------------------------------------------------------------------------------------------------------------------------------------------------------------------------------------------------------------------------------------------------------------------------------------------------------------------------------------------------------------------------------------------------------------------------------------------------------------------------------------------------------------------------------------------------------------------------------------------------------------------------------------------------------------------------------------------------------------------------------------------------------------------------------------------------------------------------------------------------------------------------------------------------------------------------------------------------------------------------------------------------------------------------------------------------------------------------------------------------------------------------------------------------------------------------------------------------------------------------------------------------------------------------------------------------------------------------------------------------------------------|-------------------------------------------------------------------------------------------------------|--------------|-------------------|
| HS Code                                                                                                                                                                                                                                                                                                                                                                                                                                                                                                                                                                                                                                                                                                                                                                                                                                                                                                                                                                                                                                                                                                                                                                                                                                                                                                                                                                                                                                                                                                                                                                                                                                                                                                                                                                                                                                                                                                                                                                                                                                                                                                                       | HS Desription                                                                                         | BW Pula      | Contributions (%) |
| 220210                                                                                                                                                                                                                                                                                                                                                                                                                                                                                                                                                                                                                                                                                                                                                                                                                                                                                                                                                                                                                                                                                                                                                                                                                                                                                                                                                                                                                                                                                                                                                                                                                                                                                                                                                                                                                                                                                                                                                                                                                                                                                                                        | Waters; including mineral and aerated, containing added sugar or other sweetening matter or flavoured | 45,931,058.9 | 21.5              |
| 220299                                                                                                                                                                                                                                                                                                                                                                                                                                                                                                                                                                                                                                                                                                                                                                                                                                                                                                                                                                                                                                                                                                                                                                                                                                                                                                                                                                                                                                                                                                                                                                                                                                                                                                                                                                                                                                                                                                                                                                                                                                                                                                                        | Non-alcoholic beverages; other than non-alcoholic beer, not including fruit or vegetable juices       | 41,025,914.8 | 19.2              |
| 220300                                                                                                                                                                                                                                                                                                                                                                                                                                                                                                                                                                                                                                                                                                                                                                                                                                                                                                                                                                                                                                                                                                                                                                                                                                                                                                                                                                                                                                                                                                                                                                                                                                                                                                                                                                                                                                                                                                                                                                                                                                                                                                                        | Beer; made from malt                                                                                  | 40,867,106.7 | 19.2              |
| 220600                                                                                                                                                                                                                                                                                                                                                                                                                                                                                                                                                                                                                                                                                                                                                                                                                                                                                                                                                                                                                                                                                                                                                                                                                                                                                                                                                                                                                                                                                                                                                                                                                                                                                                                                                                                                                                                                                                                                                                                                                                                                                                                        | Beverages, fermented; (e.g. cider, Perry, mead, sake)                                                 | 40,794,764.7 | 19.1              |
| 220421                                                                                                                                                                                                                                                                                                                                                                                                                                                                                                                                                                                                                                                                                                                                                                                                                                                                                                                                                                                                                                                                                                                                                                                                                                                                                                                                                                                                                                                                                                                                                                                                                                                                                                                                                                                                                                                                                                                                                                                                                                                                                                                        | Wine; still, in containers holding 2 liters or less                                                   | 12,856,568.8 | 6.0               |
| 220830                                                                                                                                                                                                                                                                                                                                                                                                                                                                                                                                                                                                                                                                                                                                                                                                                                                                                                                                                                                                                                                                                                                                                                                                                                                                                                                                                                                                                                                                                                                                                                                                                                                                                                                                                                                                                                                                                                                                                                                                                                                                                                                        | Whiskies                                                                                              | 5,757,192.0  | 2.7               |
| 220422                                                                                                                                                                                                                                                                                                                                                                                                                                                                                                                                                                                                                                                                                                                                                                                                                                                                                                                                                                                                                                                                                                                                                                                                                                                                                                                                                                                                                                                                                                                                                                                                                                                                                                                                                                                                                                                                                                                                                                                                                                                                                                                        | Wine; still, in containers holding more than 2 liters but not more than 10 liters                     | 5,529,708.7  | 2.6               |
| 220850                                                                                                                                                                                                                                                                                                                                                                                                                                                                                                                                                                                                                                                                                                                                                                                                                                                                                                                                                                                                                                                                                                                                                                                                                                                                                                                                                                                                                                                                                                                                                                                                                                                                                                                                                                                                                                                                                                                                                                                                                                                                                                                        | Gin and Geneva                                                                                        | 4,122,612.9  | 1.9               |
| 220820                                                                                                                                                                                                                                                                                                                                                                                                                                                                                                                                                                                                                                                                                                                                                                                                                                                                                                                                                                                                                                                                                                                                                                                                                                                                                                                                                                                                                                                                                                                                                                                                                                                                                                                                                                                                                                                                                                                                                                                                                                                                                                                        | Spirits obtained by distilling grape wine or grape marc                                               | 3,872,976.7  | 1.8               |
| 220870                                                                                                                                                                                                                                                                                                                                                                                                                                                                                                                                                                                                                                                                                                                                                                                                                                                                                                                                                                                                                                                                                                                                                                                                                                                                                                                                                                                                                                                                                                                                                                                                                                                                                                                                                                                                                                                                                                                                                                                                                                                                                                                        | Liqueurs and cordials                                                                                 | 3,853,016.4  | 1.8               |
| Other Control of the |                                                                                                       |              | 4.0               |
| Total                                                                                                                                                                                                                                                                                                                                                                                                                                                                                                                                                                                                                                                                                                                                                                                                                                                                                                                                                                                                                                                                                                                                                                                                                                                                                                                                                                                                                                                                                                                                                                                                                                                                                                                                                                                                                                                                                                                                                                                                                                                                                                                         |                                                                                                       |              | 100.0             |
| Cereals                                                                                                                                                                                                                                                                                                                                                                                                                                                                                                                                                                                                                                                                                                                                                                                                                                                                                                                                                                                                                                                                                                                                                                                                                                                                                                                                                                                                                                                                                                                                                                                                                                                                                                                                                                                                                                                                                                                                                                                                                                                                                                                       |                                                                                                       |              |                   |
| HS Code                                                                                                                                                                                                                                                                                                                                                                                                                                                                                                                                                                                                                                                                                                                                                                                                                                                                                                                                                                                                                                                                                                                                                                                                                                                                                                                                                                                                                                                                                                                                                                                                                                                                                                                                                                                                                                                                                                                                                                                                                                                                                                                       | HS Desription                                                                                         | BW Pula      | Contributions (%) |
| 100590                                                                                                                                                                                                                                                                                                                                                                                                                                                                                                                                                                                                                                                                                                                                                                                                                                                                                                                                                                                                                                                                                                                                                                                                                                                                                                                                                                                                                                                                                                                                                                                                                                                                                                                                                                                                                                                                                                                                                                                                                                                                                                                        | Maize (corn), other than seed                                                                         | 54,286,264.0 | 35.3              |
| 100630                                                                                                                                                                                                                                                                                                                                                                                                                                                                                                                                                                                                                                                                                                                                                                                                                                                                                                                                                                                                                                                                                                                                                                                                                                                                                                                                                                                                                                                                                                                                                                                                                                                                                                                                                                                                                                                                                                                                                                                                                                                                                                                        | Rice, semi-milled or wholly milled, whether or not polished or glazed                                 | 43,443,113.1 | 28.3              |
| 100199                                                                                                                                                                                                                                                                                                                                                                                                                                                                                                                                                                                                                                                                                                                                                                                                                                                                                                                                                                                                                                                                                                                                                                                                                                                                                                                                                                                                                                                                                                                                                                                                                                                                                                                                                                                                                                                                                                                                                                                                                                                                                                                        | Wheat and muslin, other than durum wheat, other than seed                                             | 31,434,360.5 | 20.5              |
| 100510                                                                                                                                                                                                                                                                                                                                                                                                                                                                                                                                                                                                                                                                                                                                                                                                                                                                                                                                                                                                                                                                                                                                                                                                                                                                                                                                                                                                                                                                                                                                                                                                                                                                                                                                                                                                                                                                                                                                                                                                                                                                                                                        | Maize (corn), seed                                                                                    | 11,387,640.8 | 7.4               |
| 100640                                                                                                                                                                                                                                                                                                                                                                                                                                                                                                                                                                                                                                                                                                                                                                                                                                                                                                                                                                                                                                                                                                                                                                                                                                                                                                                                                                                                                                                                                                                                                                                                                                                                                                                                                                                                                                                                                                                                                                                                                                                                                                                        | Rice, broken                                                                                          | 4,868,331.5  | 3.2               |
| 100620                                                                                                                                                                                                                                                                                                                                                                                                                                                                                                                                                                                                                                                                                                                                                                                                                                                                                                                                                                                                                                                                                                                                                                                                                                                                                                                                                                                                                                                                                                                                                                                                                                                                                                                                                                                                                                                                                                                                                                                                                                                                                                                        | Husked (brown) rice                                                                                   | 4,207,528.3  | 2.7               |
| 100610                                                                                                                                                                                                                                                                                                                                                                                                                                                                                                                                                                                                                                                                                                                                                                                                                                                                                                                                                                                                                                                                                                                                                                                                                                                                                                                                                                                                                                                                                                                                                                                                                                                                                                                                                                                                                                                                                                                                                                                                                                                                                                                        | Rice in the husk (paddy or rough)                                                                     | 3,722,424.3  | 2.4               |
| Other                                                                                                                                                                                                                                                                                                                                                                                                                                                                                                                                                                                                                                                                                                                                                                                                                                                                                                                                                                                                                                                                                                                                                                                                                                                                                                                                                                                                                                                                                                                                                                                                                                                                                                                                                                                                                                                                                                                                                                                                                                                                                                                         |                                                                                                       | 344,675.7    | 0.2               |
| Total                                                                                                                                                                                                                                                                                                                                                                                                                                                                                                                                                                                                                                                                                                                                                                                                                                                                                                                                                                                                                                                                                                                                                                                                                                                                                                                                                                                                                                                                                                                                                                                                                                                                                                                                                                                                                                                                                                                                                                                                                                                                                                                         |                                                                                                       |              | 100.0             |