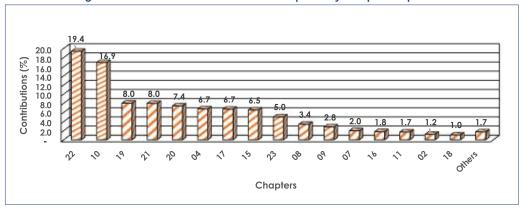

and Cereals accounted for 19.4 percent and 16.9 percent of food imports, respectively. Preparations of cereals, flour, starch or milk; pastry cooks' products and miscellaneous edible preparations followed with 8.0 percent each.

## Percentage Distribution of Botswana Food imports by Chapter -April 2022

**Note:**" Others" combine Chapters 3, 5,6,12, 13 &14

Table 2: Breakdown of the top two food Imports -April 2022