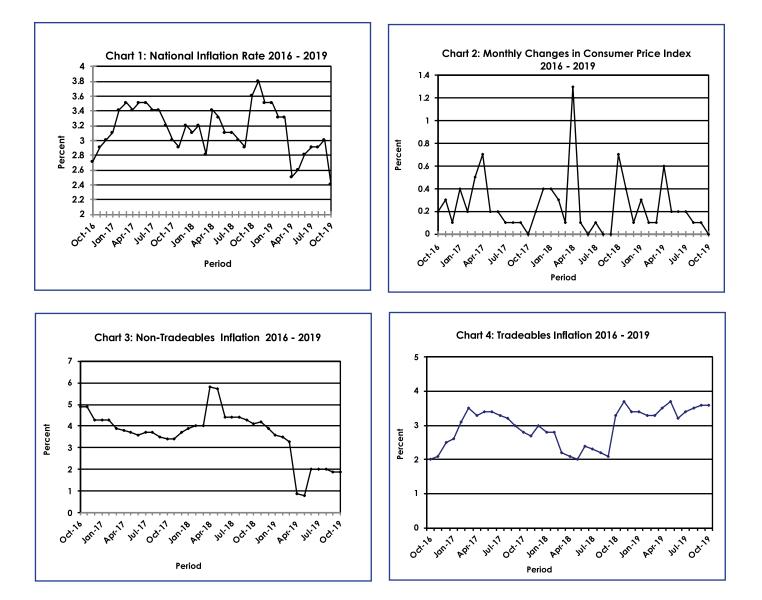

#### **SECTION 1: HEADLINE INFLATION**

The annual inflation rate in October 2019 was 2.4 percent, registering a drop of 0.6 of a percentage point on the September 2019 rate of 3.0 percent. The inflation rates for regions between September 2019 and October 2019 showed that Cities & Towns decreased to 2.5 percent from 3.2 percent recorded in September 2019, Urban Villages' declined to 2.5 percent in October 2019 from 3.1 percent in September , Rural Villages' also dropped to 1.8 percent in October from 2.3 percent in September.

The All-Tradeables index was 101.8 in October, registering an increase of 0.1 of a percentage point from 101.7 recorded in September 2019. The Domestic Tradeables Index realized a rise of 0.1 percent during the period under review. The Imported Tradeables Index recorded an increase of 0.1 percent, advancing from 101.2 to 101.3 over the two periods, whereas the Non-Tradeables Index remained unchanged at 101.9.

All-Tradeables inflation rate stood at 2.6 percent in October 2019, recording a decline of 1.0 percentage point on the September 2019 rate of 3.6 percent. The Imported Tradeables inflation rate dropped to 2.3 percent in October from 3.9 percent in September registering a decrease of 1.6 percentage points. The Domestic Tradeables inflation registered an increase of 0.1 of a percentage point, moving from 3.4 percent in September to 3.5 percent in October, while the Non-Tradeables inflation stood at 2.0 percent in October.

#### **SECTION 2: CORE INFLATION**

The Trimmed Mean Core Inflation rate in October 2019 was 2.1 percent, registering a decrease of 0.6 of a percentage point on the September 2019 rate of 2.7 percent. The October 2019 Core Inflation rate by exclusion stood at 2.3 percent, the same rate as in September 2019.