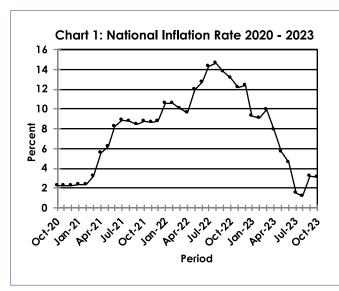

The annual inflation rate was 3.1 percent in October 2023, registering a decrease of 0.1 of a percentage point on the September rate of 3.2 percent.

Statistics Botswana acknowledges and extends gratitude to all stakeholders who provided information for the production of this publication.

#### Section 1: Headline Inflation

The annual inflation rate was 3.1 percent in October 2023, registering a decrease of 0.1 of a percentage point from 3.2 percent recorded in September 2023. The major contributors to the annual inflation rate in October 2023 were the following groups; Food & Non-Alcoholic Beverages (0.9 of a percentage point) and Miscellaneous Goods & Services (0.8 of a percentage point). Refer to Table 1 and Chart 5.