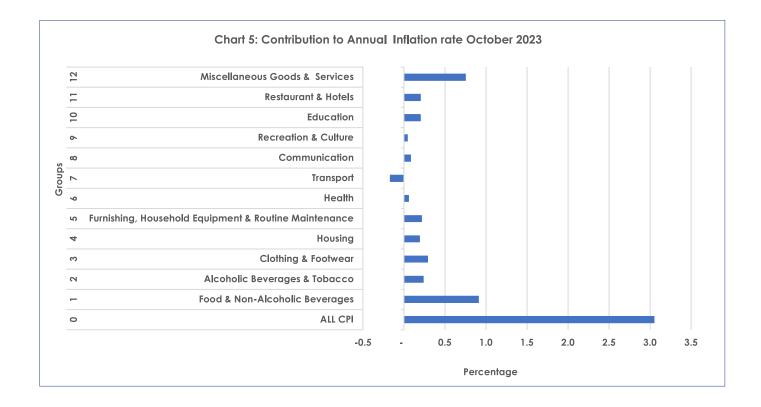

#### Section 1: Headline Inflation

The annual inflation rate was 3.1 percent in October 2023, registering a decrease of 0.1 of a percentage point from 3.2 percent recorded in September 2023. The major contributors to the annual inflation rate in October 2023 were the following groups; Food & Non-Alcoholic Beverages (0.9 of a percentage point) and Miscellaneous Goods & Services (0.8 of a percentage point). Refer to Table 1 and Chart 5.

# **Tables**

**Table 1: Contribution of Groups to Annual Inflation Rate** 

|            |                                                       | CONTRIBUTION |        |        |  |  |  |  |  |
|------------|-------------------------------------------------------|--------------|--------|--------|--|--|--|--|--|
| Group Code | Group Name                                            | Aug-23       | Sep-23 | Oct-23 |  |  |  |  |  |
| 0          | All Items Inflation Rate                              | 1.2          | 3.2    | 3.1    |  |  |  |  |  |
| 1          | Food & Non-Alcoholic Beverages                        | 1.2          | 1.1    | 0.9    |  |  |  |  |  |
| 2          | Alcoholic Beverages &Tobacco                          | 0.2          | 0.2    | 0.2    |  |  |  |  |  |
| 3          | Clothing & Footwear                                   | 0.3          | 0.3    | 0.3    |  |  |  |  |  |
| 4          | Housing, Water, Electricity, Gas & Other Fuels        | 0.2          | 0.2    | 0.2    |  |  |  |  |  |
| 5          | Furnishing, Household Equipment & Routine Maintenance | 0.2          | 0.2    | 0.2    |  |  |  |  |  |
| 6          | Health                                                | 0.1          | 0.1    | 0.1    |  |  |  |  |  |
| 7          | Transport                                             | -2.3         | -0.1   | -0.2   |  |  |  |  |  |
| 8          | Communication                                         | 0.1          | 0.1    | 0.1    |  |  |  |  |  |
| 9          | Recreation & Culture                                  | 0.0          | 0.1    | 0.0    |  |  |  |  |  |
| 10         | Education                                             | 0.2          | 0.2    | 0.2    |  |  |  |  |  |
| 11         | Restaurants & Hotels                                  | 0.2          | 0.2    | 0.2    |  |  |  |  |  |
| 12         | Miscellaneous Goods & Services                        | 0.7          | 0.7    | 0.8    |  |  |  |  |  |