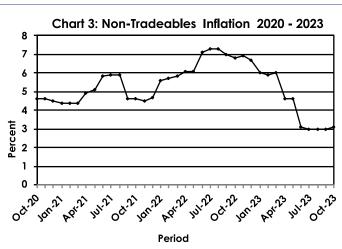

The All-Tradeables index rose by 0.1 percent from 138.6 in September to 138.8 in October 2023. The Domestic Tradeables Index was 134.8 in October 2023, an increase of 0.2 percent, from 134.6 recorded in September. The Imported Tradeables Index moved from 140.0 in September to 140.1 in October 2023, registering an increase of 0.1 percent. The Non-Tradeables Index also went up by 0.1 percent, from 122.7 in September to 122.8 in October 2023. **Refer to Table 4**.

The All-Tradeables inflation rate was 3.0 percent in October 2023, a decrease of 0.3 of a percentage point from the September 2023 rate of 3.3 percent. The Domestic Tradeables inflation rate was 5.4 percent in October, a drop of 0.8 of a percentage point, from the September rate of 6.2 percent. The Imported Tradeables inflation rate registered a drop of 0.2 of a percentage point, from 2.3 percent in September to 2.1 percent in October 2023. The Non-Tradeables inflation rate moved from 3.0 percent in September to 3.1 percent in October, registering an increase of 0.1 of a percentage point. **Refer to Table 4**.