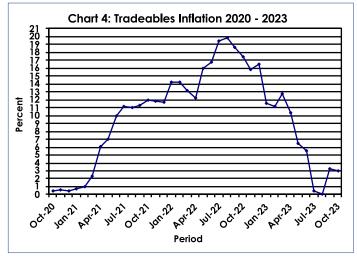

The All-Tradeables index rose by 0.1 percent from 138.6 in September to 138.8 in October 2023. The Domestic Tradeables Index was 134.8 in October 2023, an increase of 0.2 percent, from 134.6 recorded in September. The Imported Tradeables Index moved from 140.0 in September to 140.1 in October 2023, registering an increase of 0.1 percent. The Non-Tradeables Index also went up by 0.1 percent, from 122.7 in September to 122.8 in October 2023. **Refer to Table 4**.

The All-Tradeables inflation rate was 3.0 percent in October 2023, a decrease of 0.3 of a percentage point from the September 2023 rate of 3.3 percent. The Domestic Tradeables inflation rate was 5.4 percent in October, a drop of 0.8 of a percentage point, from the September rate of 6.2 percent. The Imported Tradeables inflation rate registered a drop of 0.2 of a percentage point, from 2.3 percent in September to 2.1 percent in October 2023. The Non-Tradeables inflation rate moved from 3.0 percent in September to 3.1 percent in October, registering an increase of 0.1 of a percentage point. **Refer to Table 4**.