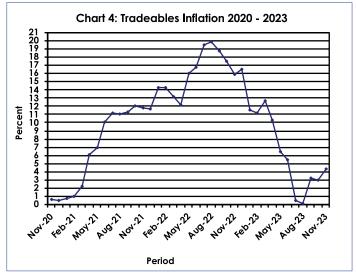

The All-Tradeables index registered a drop of 0.1 percent from 138.8 in October to 138.6 in November 2023. The Domestic Tradeables Index was 135.4 in November 2023, an increase of 0.4 percent, from 134.8 recorded in October. The Imported Tradeables Index moved from 140.1 in October to 139.8 in November 2023, registering a decrease of 0.3 percent. The Non-Tradeables Index moved from 122.8 in October to 122.9 in November 2023. **Refer to Table 4**.

The All-Tradeables inflation rate was 4.4 percent in November 2023, an increase of 1.4 percentage points from the October 2023 rate of 3.0 percent. The Imported Tradeables inflation rate rose by 1.8 percentage points, from 2.1 percent in October to 3.9 percent in November 2023. The Domestic Tradeables inflation rate was 5.6 percent in November, an increase of 0.2 of a percentage point, from the October rate of 5.4 percent. The Non-Tradeables inflation rate stood at 3.1 percent in November, the same rate as in October. **Refer to Table 4**.