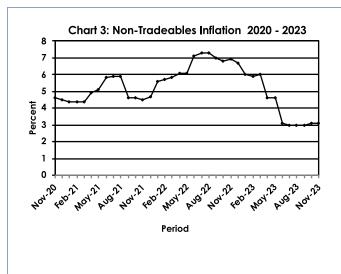

The All-Tradeables index registered a drop of 0.1 percent from 138.8 in October to 138.6 in November 2023. The Domestic Tradeables Index was 135.4 in November 2023, an increase of 0.4 percent, from 134.8 recorded in October. The Imported Tradeables Index moved from 140.1 in October to 139.8 in November 2023, registering a decrease of 0.3 percent. The Non-Tradeables Index moved from 122.8 in October to 122.9 in November 2023. **Refer to Table 4**.

The All-Tradeables inflation rate was 4.4 percent in November 2023, an increase of 1.4 percentage points from the October 2023 rate of 3.0 percent. The Imported Tradeables inflation rate rose by 1.8 percentage points, from 2.1 percent in October to 3.9 percent in November 2023. The Domestic Tradeables inflation rate was 5.6 percent in November, an increase of 0.2 of a percentage point, from the October rate of 5.4 percent. The Non-Tradeables inflation rate stood at 3.1 percent in November, the same rate as in October. **Refer to Table 4**.