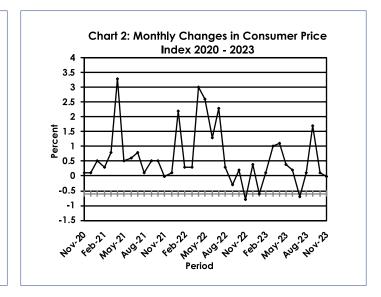

The All-Tradeables index registered a drop of 0.1 percent from 138.8 in October to 138.6 in November 2023. The Domestic Tradeables Index was 135.4 in November 2023, an increase of 0.4 percent, from 134.8 recorded in October. The Imported Tradeables Index moved from 140.1 in October to 139.8 in November 2023, registering a decrease of 0.3 percent. The Non-Tradeables Index moved from 122.8 in October to 122.9 in November 2023. **Refer to Table 4**.

The All-Tradeables inflation rate was 4.4 percent in November 2023, an increase of 1.4 percentage points from the October 2023 rate of 3.0 percent. The Imported Tradeables inflation rate rose by 1.8 percentage points, from 2.1 percent in October to 3.9 percent in November 2023. The Domestic Tradeables inflation rate was 5.6 percent in November, an increase of 0.2 of a percentage point, from the October rate of 5.4 percent. The Non-Tradeables inflation rate stood at 3.1 percent in November, the same rate as in October. **Refer to Table 4**.