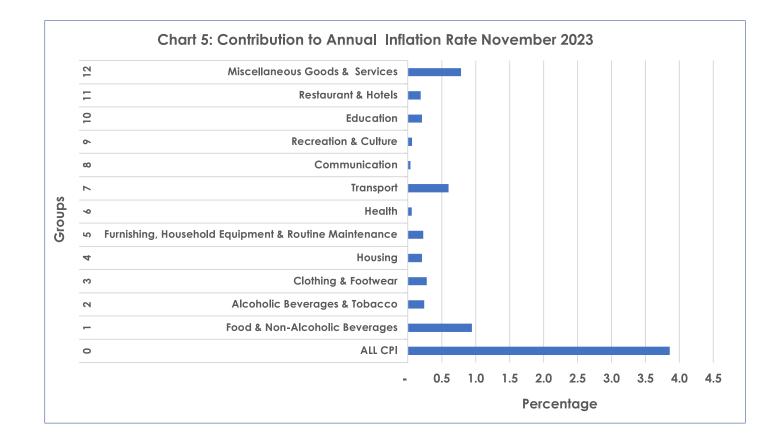

#### Section 1: Headline Inflation

The annual inflation rate was 3.9 percent in November 2023, registering an increase of 0.8 of a percentage point from 3.1 percent recorded in October 2023. Contributing substantially to the annual inflation rate in November 2023 were the following groups; Food & Non-Alcoholic Beverages (0.9 of a percentage point), Miscellaneous Goods & Services (0.8 of a percentage point) and Transport (0.6 of a percentage point). Refer to Table 1 and Chart 5.