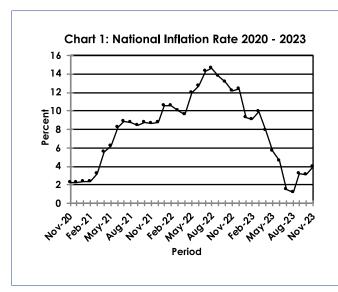

The annual inflation rate was 3.9 percent in November 2023, registering an increase of 0.8 of a percentage point in the October rate of 3.1 percent.

Statistics Botswana acknowledges and extends gratitude to all stakeholders who provided information for the production of this publication.

#### Section 1: Headline Inflation

The annual inflation rate was 3.9 percent in November 2023, registering an increase of 0.8 of a percentage point from 3.1 percent recorded in October 2023. Contributing substantially to the annual inflation rate in November 2023 were the following groups; Food & Non-Alcoholic Beverages (0.9 of a percentage point), Miscellaneous Goods & Services (0.8 of a percentage point) and Transport (0.6 of a percentage point). Refer to Table 1 and Chart 5.