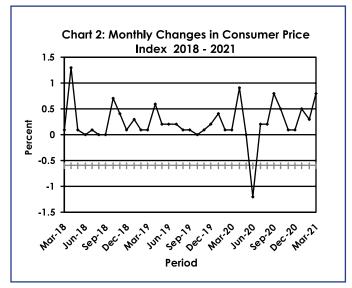

The national Consumer Price Index was 106.0 in March 2021, an increase of 0.8 percent, from 105.2 recorded in February 2021. The Cities & Towns Index rose by 0.8 percent, from 105.1 in February to 105.9 in March. The Urban Villages index moved from 105.6 in February to 106.5 in March 2021, registering a rise of 0.8 percent. The Rural Villages index registered an increase of 0.8 percent over the two months, from 104.5 to 105.4. **Refer to Table 2**.