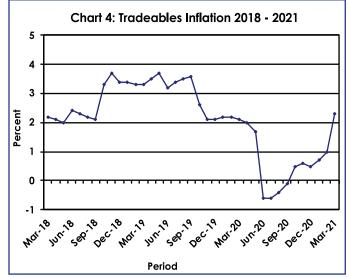

The All-Tradeables index was 105.3 in March 2021, recording an increase of 1.4 percent from 103.8 recorded in February 2021. The Imported Tradeables Index increased from 101.5 in February to 103.3 in March 2021, an increase of 1.8 percent. The Domestic Tradeables Index realized a rise of 0.3 percent, from 110.5 in February to 110.8 in March. The Non-Tradeables Index rose by 0.1 percent between February and March. **Refer to Table 4**.

All-Tradeables inflation rate was 2.3 percent in March 2021, registering a rise of 1.3 percentage points on the February rate of 1.0 percent. The Imported Tradeables inflation increased by 1.8 percentage points, from -0.5 percent in February 2021 to 1.3 percent in March 2021. The Domestic Tradeables inflation was 5.0 percent in March 2021, a rise of 0.2 of a percentage point from 4.8 percent recorded in February 2021. The Non-Tradeables inflation rate remained constant at 4.4 percent in March.