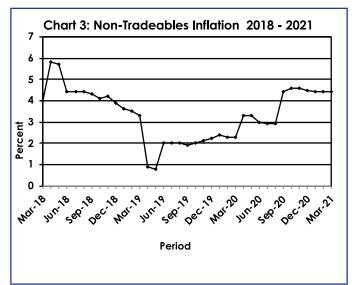

The All-Tradeables index was 105.3 in March 2021, recording an increase of 1.4 percent from 103.8 recorded in February 2021. The Imported Tradeables Index increased from 101.5 in February to 103.3 in March 2021, an increase of 1.8 percent. The Domestic Tradeables Index realized a rise of 0.3 percent, from 110.5 in February to 110.8 in March. The Non-Tradeables Index rose by 0.1 percent between February and March. **Refer to Table 4**.

All-Tradeables inflation rate was 2.3 percent in March 2021, registering a rise of 1.3 percentage points on the February rate of 1.0 percent. The Imported Tradeables inflation increased by 1.8 percentage points, from -0.5 percent in February 2021 to 1.3 percent in March 2021. The Domestic Tradeables inflation was 5.0 percent in March 2021, a rise of 0.2 of a percentage point from 4.8 percent recorded in February 2021. The Non-Tradeables inflation rate remained constant at 4.4 percent in March.