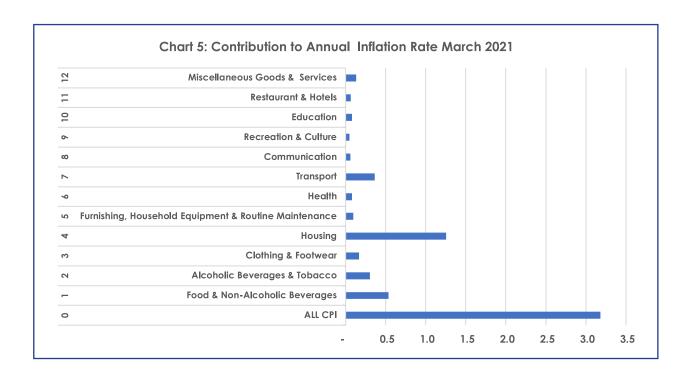

#### **SECTION 1: HEADLINE INFLATION**

The annual inflation rate in March 2021 accelerated to 3.2 percent, recording a rise of 0.8 of a percentage point on the February 2021 rate of 2.4 percent. The main contributors to the March 2021 annual inflation rate were; Housing, Water, Electricity, Gas & Other Fuels (1.3 percent), Food & Non-Alcoholic Beverages (0.5 percent) and Transport (0.4 percent). Refer to Table 1.

# **TABLES**

**TABLE 1: Contributions of Groups to Annual Inflation Rate** 

|            | ormibolions of Groups to Almodi milanon kale          |        |             |        |
|------------|-------------------------------------------------------|--------|-------------|--------|
|            |                                                       | С      | ONTRIBUTION |        |
| Group Code | Group Name                                            | Jan-21 | Feb-21      | Mar-21 |
| 0          | All Items Inflation Rate                              | 2.3    | 2.4         | 3.2    |
| 1          | Food & Non-Alcoholic Beverages                        | 0.5    | 0.5         | 0.5    |
| 2          | Alcoholic Beverages &Tobacco                          | 0.3    | 0.3         | 0.3    |
| 3          | Clothing & Footwear                                   | 0.2    | 0.2         | 0.2    |
| 4          | Housing, Water, Electricity, Gas & Other Fuels        | 1.2    | 1.3         | 1.3    |
| 5          | Furnishing, Household Equipment & Routine Maintenance | 0.1    | 0.1         | 0.1    |
| 6          | Health                                                | 0.1    | 0.1         | 0.1    |
| 7          | Transport                                             | -0.4   | -0.3        | 0.4    |
| 8          | Communication                                         | 0.0    | 0.1         | 0.1    |
| 9          | Recreation & Culture                                  | 0.0    | 0.0         | 0.0    |
| 10         | Education                                             | 0.1    | 0.1         | 0.1    |
| 11         | Restaurants & Hotels                                  | 0.1    | 0.1         | 0.1    |
| 12         | Miscellaneous Goods & Services                        | 0.1    | 0.1         | 0.1    |