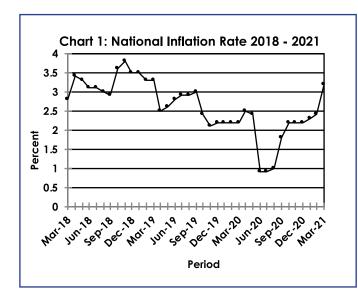

#### **SECTION 1: HEADLINE INFLATION**

The annual inflation rate in March 2021 accelerated to 3.2 percent, recording a rise of 0.8 of a percentage point on the February 2021 rate of 2.4 percent. The main contributors to the March 2021 annual inflation rate were; Housing, Water, Electricity, Gas & Other Fuels (1.3 percent), Food & Non-Alcoholic Beverages (0.5 percent) and Transport (0.4 percent). Refer to Table 1.

The comparison of inflation rates for regions between February 2021 and March 2021 indicated that the Cities & Towns' inflation rate rose by 0.8 of a percentage point, from 2.1 percent in February to 2.9 percent in March. The Urban Villages' inflation rate stood at 3.5 percent in March, registering an increase of 0.8 of a percentage point on the February rate of 2.7 percent. The Rural Villages' rate moved from 2.3 to 3.1 percent, recording a growth of 0.8 of a percentage point. **Refer to Table 2**.