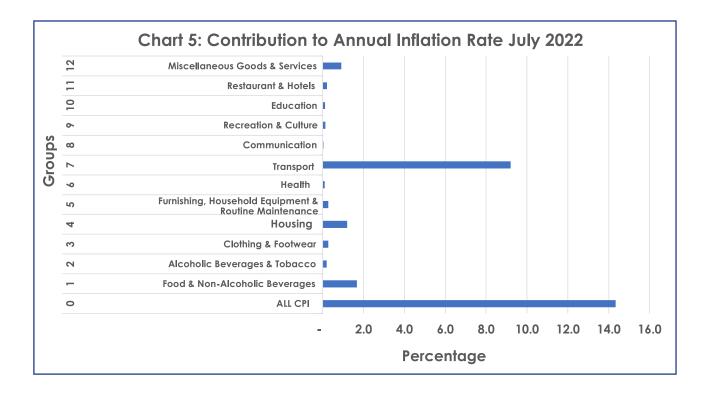

#### SECTION 1: HEADLINE INFLATION

The annual inflation rate was 14.3 percent in July 2022, as opposed to 12.7 percent in June 2022, registering a rise of 1.6 percentage points. Contributing significantly to the annual inflation rate in July 2022 were the increasing prices for the major components in the Consumer Price Index (CPI) basket, specially Transport (9.2 percent), Food & Non-Alcoholic Beverages (1.7 percent), Housing, Water, Electricity, Gas & Other Fuels (1.2 percent) and Miscellaneous Goods & Services (0.9 percent). **Refer to Table 1** and **Chart 5**.

# TABLE 1: Contributions of Groups to Annual Inflation Rate

|            |                                                       |        | Contribution |        |
|------------|-------------------------------------------------------|--------|--------------|--------|
| Group Code | Group Name                                            | May-22 | Jun-22       | Jul-22 |
| 0          | All Items Inflation Rate                              | 11.9   | 12.7         | 14.3   |
| 1          | Food & Non-Alcoholic Beverages                        | 1.1    | 1.4          | 1.7    |
| 2          | Alcoholic Beverages & Tobacco                         | 0.2    | 0.2          | 0.2    |
| 3          | Clothing & Footwear                                   | 0.2    | 0.2          | 0.3    |
| 4          | Housing, Water, Electricity, Gas & Other Fuels        | 1.4    | 1.1          | 1.2    |
| 5          | Furnishing, Household Equipment & Routine Maintenance | 0.2    | 0.3          | 0.3    |
| 6          | Health                                                | 0.1    | 0.1          | 0.1    |
| 7          | Transport                                             | 7.2    | 8.1          | 9.2    |
| 8          | Communication                                         | 0.0    | 0.0          | 0.0    |
| 9          | Recreation & Culture                                  | 0.1    | 0.1          | 0.1    |
| 10         | Education                                             | 0.1    | 0.1          | 0.1    |
| 11         | Restaurants & Hotels                                  | 0.2    | 0.2          | 0.2    |
| 12         | Miscellaneous Goods & Services                        | 0.8    | 0.9          | 0.9    |