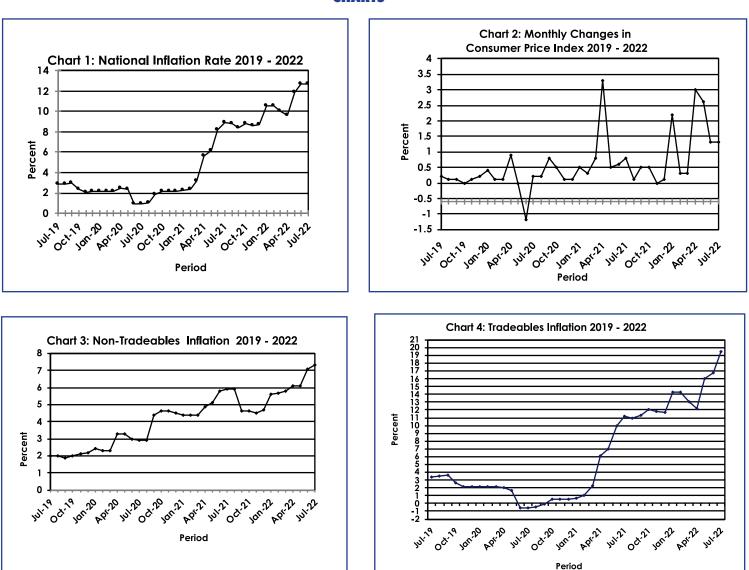

#### SECTION 1: HEADLINE INFLATION

The annual inflation rate was 14.3 percent in July 2022, as opposed to 12.7 percent in June 2022, registering a rise of 1.6 percentage points. Contributing significantly to the annual inflation rate in July 2022 were the increasing prices for the major components in the Consumer Price Index (CPI) basket, specially Transport (9.2 percent), Food & Non-Alcoholic Beverages (1.7 percent), Housing, Water, Electricity, Gas & Other Fuels (1.2 percent) and Miscellaneous Goods & Services (0.9 percent). **Refer to Table 1** and **Chart 5**.

As for the regional inflation rates between June and July 2022, the Urban Villages inflation rate recorded an increase of 1.8 percentage points, from 12.4 percent in June to 14.2 percent in July. The Rural Villages inflation rate rose by 1.7 percentage points, from 13.1 percent in June to 14.8 percent in July 2022, while the Cities & Towns inflation rate stood at 14.3 percent in July 2022, a rise of 1.6 percentage points from the June rate of 12.7 percent. **Refer to Table 2** 

The national Consumer Price Index went up by 2.3 percent, from 124.8 in June to 127.7 in July 2022. The Rural Villages index stood at 127.2 in July 2022, compared to124.0 in June 2022, which is a rise of 2.6 percent. The Urban Villages index went up by 2.3 percent from 125.1 to 128.0 during the period under review, whereas the Cities & Towns index advanced from 125.0 in June to 127.7 in July 2022, recording a growth of 2.2 percent. **Refer to Table 2**.

Two (2) group indices recorded changes of at least 1.0 percent between June and July 2022, specifically; Transport (6.4 percent) and Food & Non-Alcoholic Beverages (2.1 percent). **Refer to Table 2**.

The All-Tradeables index rose by 3.7 percent in July 2022, from 129.4 recorded in June 2022 to 134.2. The Imported Tradeables Index moved from 131.9 in June to 137.6 in July 2022, a rise of 4.3 percent. The Domestic Tradeables Index realised a growth of 2.0 percent between the two periods, moving from 122.4 in June to 124.8 in July. The Non-Tradeables Index moved from 118.7 in June to 119.0 in July, an increase of 0.3 percent. **Refer to Table 4**.

The All-Tradeables inflation rate was 19.4 percent in July, registering a growth of 2.6 percentage points from the June rate of 16.8 percent. The Imported Tradeables inflation rate rose by 2.7 percentage points moving from 20.3 percent in June to 23.0 percent in July 2022. The Domestic Tradeables inflation rate showed a rise of 2.6 percentage points, from 7.3 percent in June to 9.9 percent in July. The Non-Tradeables inflation went up by 0.2 of a percentage point, from 7.1 percent in June to 7.3 percent in July 2022. **Refer to Table 4.** 