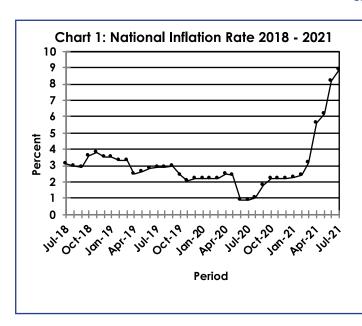

### **SECTION 2: HEADLINE INFLATION**

The annual inflation rate sourced to 8.9 percent in July 2021, a rise of 0.7 of a percentage point on the June 2021 rate of 8.2 percent. The main contributors to the July 2021 annual inflation rate were; Transport (4.6 percent), Housing, Water, Electricity, Gas & Other Fuels (1.5 percent), Food & Non-Alcoholic Beverages (0.9 percent) and Miscellaneous Goods & Services (0.6 percent). Refer to Table 1 and Chart 5.

The inflation rates for regions between June 2021 and July 2021 showed that the Rural Villages rate went up by 0.9 of a percentage point, from 7.9 to 8.8 percent. The Urban Villages inflation rate was at 9.0 percent in July, showing an increase of 0.7 of a percentage point on the June rate of 8.3 percent. The Cities & Towns inflation rate rose by 0.6 of a percentage point, from 8.2 percent in June to 8.8 percent In July. Refer to Table 2

The national Consumer Price Index escalated by 0.8 percent in July 2021, from 110.8 registered in June 2021 to 111.7. The Rural Villages index recorded a growth of 1.1 percent, from 109.6 in June to 110.8 in July. The Cities & Towns Index increased by 0.7 percent, from 111.0 to 111.7, whereas the Urban Villages index moved from 111.3 in June to 112.1 in July 2021, an increase of 0.7 percent. **Refer to Table 2**.