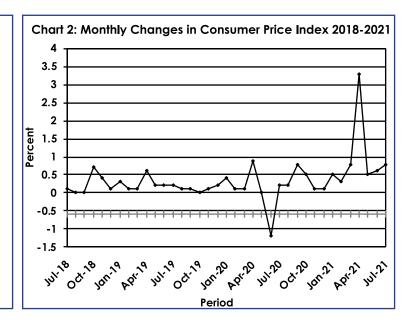

The national Consumer Price Index escalated by 0.8 percent in July 2021, from 110.8 registered in June 2021 to 111.7. The Rural Villages index recorded a growth of 1.1 percent, from 109.6 in June to 110.8 in July. The Cities & Towns Index increased by 0.7 percent, from 111.0 to 111.7, whereas the Urban Villages index moved from 111.3 in June to 112.1 in July 2021, an increase of 0.7 percent. **Refer to Table 2**.

Group indices were generally moving at a stable pace between June and July 2021, recording changes of less than 1.0 percent, except the Transport group index which recorded an increase of 3.0 percent. **Refer to Table 2**.