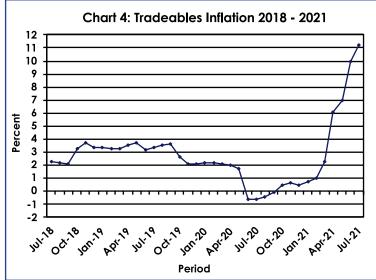

The All-Tradeables inflation rate was 11.2 percent in July 2021, registering a rise of 1.2 percentage points on the June rate of 10.0 percent. The Imported Tradeables inflation escalated by 2.0 percentage points, from 11.6 percent in June 2021 to 13.6 percent in July. The Domestic Tradeables inflation was

5.1 percent in July 2021, a drop of 0.8 of a percentage point from 5.9 percent recorded in June 2021. The Non-Tradeables inflation rate increased by 0.1 of a percentage point, from 5.8 percent in June 2021 to 5.9 percent in July 2021. **Refer to Table 4**.