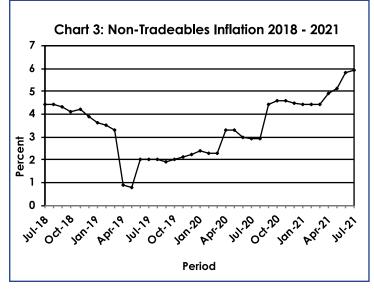

The All-Tradeables index was 112.3 in July 2021, recording a rise of 1.4 percent from 110.8 recorded in June 2021. The Imported Tradeables Index increased from 109.7 in June to 111.9 in July 2021, a rise of 2.0 percent. The Domestic Tradeables Index realised a drop of 0.4 percent moving from 114.0 in June to 113.6 in July. The Non-Tradeables Index moved from 110.8 in June to 110.9 in July. **Refer to Table 4**.

The All-Tradeables inflation rate was 11.2 percent in July 2021, registering a rise of 1.2 percentage points on the June rate of 10.0 percent. The Imported Tradeables inflation escalated by 2.0 percentage points, from 11.6 percent in June 2021 to 13.6 percent in July. The Domestic Tradeables inflation was

5.1 percent in July 2021, a drop of 0.8 of a percentage point from 5.9 percent recorded in June 2021. The Non-Tradeables inflation rate increased by 0.1 of a percentage point, from 5.8 percent in June 2021 to 5.9 percent in July 2021. **Refer to Table 4**.