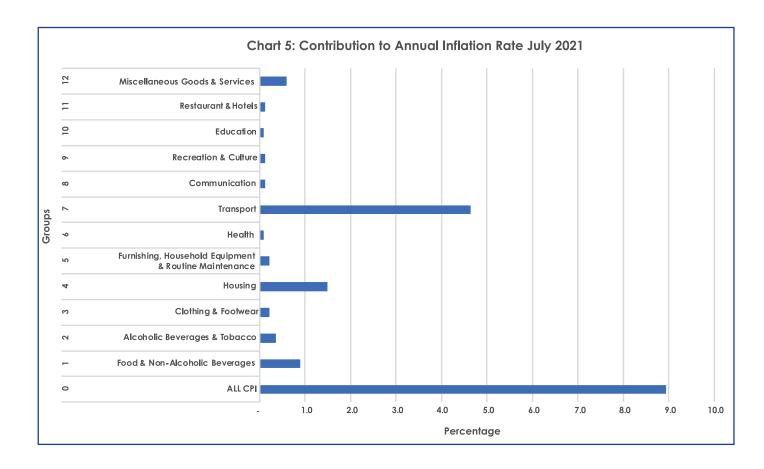

### **SECTION 2: HEADLINE INFLATION**

The annual inflation rate sourced to 8.9 percent in July 2021, a rise of 0.7 of a percentage point on the June 2021 rate of 8.2 percent. The main contributors to the July 2021 annual inflation rate were; Transport (4.6 percent), Housing, Water, Electricity, Gas & Other Fuels (1.5 percent), Food & Non-Alcoholic Beverages (0.9 percent) and Miscellaneous Goods & Services (0.6 percent). Refer to Table 1 and Chart 5.

## **TABLES**

**TABLE 1: Contributions of Groups to Annual Inflation Rate** 

|            |                                                       | C      | CONTRIBUTION |        |
|------------|-------------------------------------------------------|--------|--------------|--------|
| Group Code | Group Name                                            | May-21 | Jun-21       | Jul-21 |
| 0          | All Items Inflation Rate                              | 6.2    | 8.2          | 8.9    |
| 1          | Food & Non-Alcoholic Beverages                        | 0.9    | 0.9          | 0.9    |
| 2          | Alcoholic Beverages &Tobacco                          | 0.5    | 0.4          | 0.4    |
| 3          | Clothing & Footwear                                   | 0.2    | 0.2          | 0.2    |
| 4          | Housing, Water, Electricity, Gas & Other Fuels        | 1.1    | 1.5          | 1.5    |
| 5          | Furnishing, Household Equipment & Routine Maintenance | 0.2    | 0.2          | 0.2    |
| 6          | Health                                                | 0.1    | 0.1          | 0.1    |
| 7          | Transport                                             | 2.2    | 3.8          | 4.6    |
| 8          | Communication                                         | 0.1    | 0.1          | 0.1    |
| 9          | Recreation & Culture                                  | 0.1    | 0.1          | 0.1    |
| 10         | Education                                             | 0.1    | 0.1          | 0.1    |
| 11         | Restaurants & Hotels                                  | 0.1    | 0.1          | 0.1    |
| 12         | Miscellaneous Goods & Services                        | 0.5    | 0.6          | 0.6    |