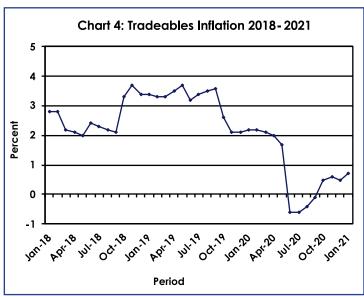

All-Tradeables inflation rate was 0.7 percent in January 2021, registering a rise of 0.2 of a percentage point on the December rate of 0.5 percent. The Imported Tradeables inflation increased by 0.6 of a percentage point, moving from -1.3 percent in December 2020 to -0.7 in January 2021. The Domestic Tradeables inflation was 4.6 percent in January 2021, a decline of 0.8 of a percentage point from 5.4 percent recorded in December 2020. The Non-Tradeables inflation rate moved from 4.5 percent in December to 4.4 percent in January, recording a drop of 0.1 of a percentage point.