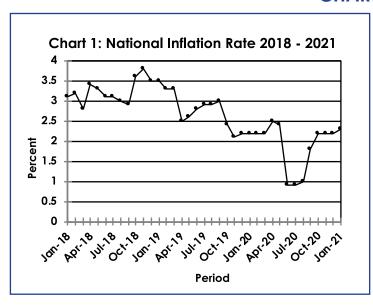

### **SECTION 2; HEADLINE INFLATION**

The annual inflation rate in January 2021 was 2.3, registering an increase of 0.1 of a percentage point on the December 2020 rate of 2.2 percent. The key contributors to the January annual inflation rate were; Housing, Water, Electricity, Gas & Other Fuels (1.2 percent), Food & Non-Alcoholic Beverages (0.5 percent) and Transport (-0.4 percent). Refer to Table 1

The comparison of inflation rates for regions between December 2020 and January 2021 indicated that the Urban Villages rate was 2.6 percent in January, registering an increase of 0.2 of a percentage point on the December rate of 2.4 percent. Cities & Towns inflation rate declined by 0.1 of a percentage point, from 2.1 percent in December to 2.0 percent in January. The Rural Villages rate rose from 2.0 to 2.1 percent. Refer to Table 2

The national Consumer Price Index was 104.9 in January 2021, recording an increase of 0.5 percent, from 104.4 recorded in December 2020. The Urban Villages index moved from 104.7 in December to 105.3 in January 2021, registering a rise of 0.6 percent. The Rural Villages index registered an increase of 0.5 percent over the two months, moving from 103.7 to 104.2. The Cities & Towns Index rose by 0.4 percent, from 104.4 in December 2020 to 104.9 in January 2021. **Refer to Table 2** 