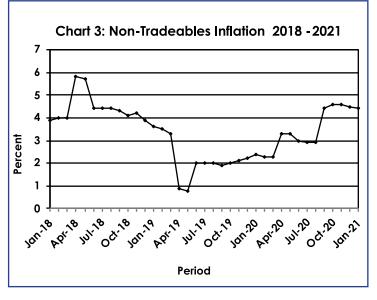

All-Tradeables inflation rate was 0.7 percent in January 2021, registering a rise of 0.2 of a percentage point on the December rate of 0.5 percent. The Imported Tradeables inflation increased by 0.6 of a percentage point, moving from -1.3 percent in December 2020 to -0.7 in January 2021. The Domestic Tradeables inflation was 4.6 percent in January 2021, a decline of 0.8 of a percentage point from 5.4 percent recorded in December 2020. The Non-Tradeables inflation rate moved from 4.5 percent in December to 4.4 percent in January, recording a drop of 0.1 of a percentage point.