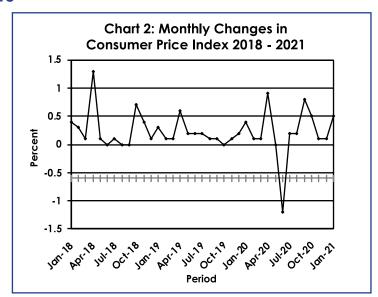

The national Consumer Price Index was 104.9 in January 2021, recording an increase of 0.5 percent, from 104.4 recorded in December 2020. The Urban Villages index moved from 104.7 in December to 105.3 in January 2021, registering a rise of 0.6 percent. The Rural Villages index registered an increase of 0.5 percent over the two months, moving from 103.7 to 104.2. The Cities & Towns Index rose by 0.4 percent, from 104.4 in December 2020 to 104.9 in January 2021. **Refer to Table 2** 