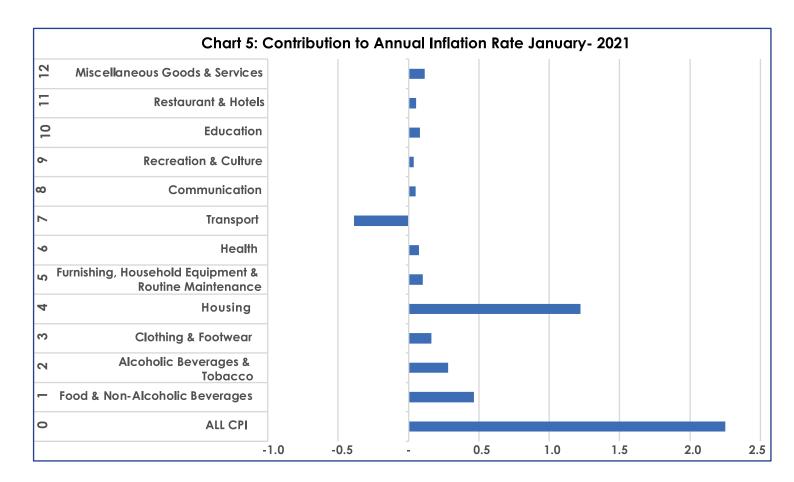

### **SECTION 2; HEADLINE INFLATION**

The annual inflation rate in January 2021 was 2.3, registering an increase of 0.1 of a percentage point on the December 2020 rate of 2.2 percent. The key contributors to the January annual inflation rate were; Housing, Water, Electricity, Gas & Other Fuels (1.2 percent), Food & Non-Alcoholic Beverages (0.5 percent) and Transport (-0.4 percent). Refer to Table 1