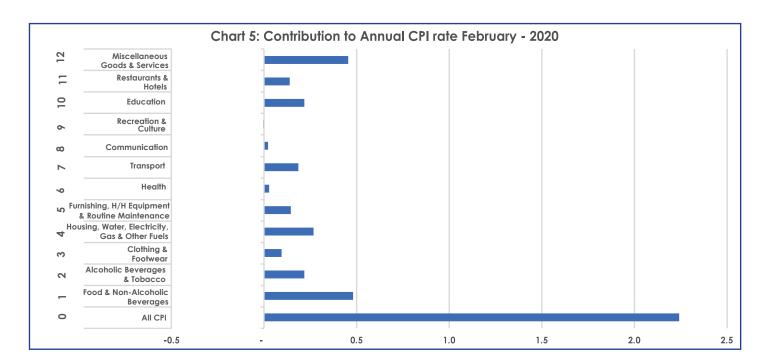

#### **SECTION 1: HEADLINE INFLATION**

The annual inflation rate in February 2020 was 2.2 percent, the same rate as in January 2020. The main contributors to the February annual inflation rate were; Food & Non-Alcoholic Beverages (0.5 of a percentage point), Miscellaneous Goods & Services (0.5 of a percentage point), Housing, Water, Electricity, Gas & Other Fuels (0.3 of a percentage point), Education (0.2 of percentage point) and Alcoholic Beverages & Tobacco (0.2 of a percentage point), see **Table 5**.

Table 5: Contributions of Groups to Annual CPI Rate

|            |                                                       | CONTRIBUTIONS |        |  |  |  |
|------------|-------------------------------------------------------|---------------|--------|--|--|--|
| Group Code | Group Name                                            | Jan-20        | Feb-20 |  |  |  |
| 0          | All Items CPI Rate                                    | 2.2           | 2.2    |  |  |  |
| 1          | Food & Non-Alcoholic Beverages                        | 0.4           | 0.5    |  |  |  |
| 2          | Alcoholic Beverages &Tobacco                          | 0.2           | 0.2    |  |  |  |
| 3          | Clothing & Footwear                                   | 0.1           | 0.1    |  |  |  |
| 4          | Housing, Water, Electricity, Gas & Other Fuels        | 0.3           | 0.3    |  |  |  |
| 5          | Furnishing, Household Equipment & Routine Maintenance | 0.1           | 0.1    |  |  |  |
| 6          | Health                                                | 0.0           | 0.0    |  |  |  |
| 7          | Transport                                             | 0.2           | 0.2    |  |  |  |
| 8          | Communication                                         | 0.0           | 0.0    |  |  |  |
| 9          | Recreation & Culture                                  | 0.0           | 0.0    |  |  |  |
| 10         | Education                                             | 0.2           | 0.2    |  |  |  |
| 11         | Restaurants & Hotels                                  | 0.13          | 0.1    |  |  |  |
| 12         | Miscellaneous Goods & Services                        | 0.5           | 0.5    |  |  |  |