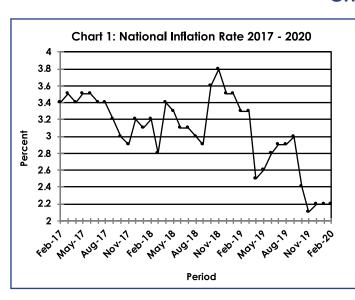

#### **SECTION 1: HEADLINE INFLATION**

The annual inflation rate in February 2020 was 2.2 percent, the same rate as in January 2020. The main contributors to the February annual inflation rate were; Food & Non-Alcoholic Beverages (0.5 of a percentage point), Miscellaneous Goods & Services (0.5 of a percentage point), Housing, Water, Electricity, Gas & Other Fuels (0.3 of a percentage point), Education (0.2 of percentage point) and Alcoholic Beverages & Tobacco (0.2 of a percentage point), see **Table 5**.

The inflation rates for regions between January 2020 and February 2020 indicated that Cities & Towns decreased to 2.3 percent from 2.4 percent recorded in January 2020. Rural Villages' rate rose from 1.8 percent to 1.9 percent in February 2020 while Urban Villages' remained constant at 2.3 percent during the period under review, refer to **Table 1**.