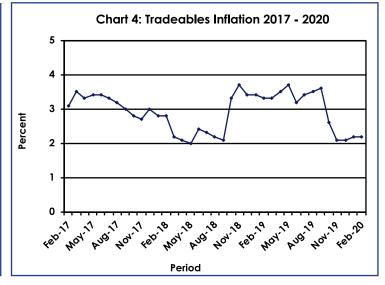

The All-Tradeables index was 102.8 in February 2020, registering a growth of 0.2 percent from 102.6 recorded in January 2020. The Domestic Tradeables Index recorded a rise of 0.4 percent, advancing from 105.0 in January to 105.4 in February 2020. The Imported Tradeables Index realized an increase of 0.2 percent, moving from 101.8 in January to 102.0 in February 2020. The Non-Tradeables Index advanced from 102.5 in January to 102.6 in February 2020, refer to **Table 3**.

All-Tradeables inflation rate was 2.2 percent in February 2020, the same rate as in January 2020. The Domestic Tradeables inflation rate moved from 4.2 percent in January to 4.4 percent in February recording a rise of 0.2 of a percentage point. The Non-Tradeables inflation registered a decline of 0.1 of a percentage point from 2.4 percent in January to 2.3 percent in February, while the Imported Tradeables inflation realized a drop of 0.1 of percentage point from 1.5 percent in January 2020 to 1.4 percent in February 2020, refer to **Table 3** below.