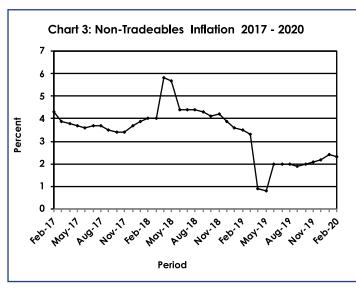

The All-Tradeables index was 102.8 in February 2020, registering a growth of 0.2 percent from 102.6 recorded in January 2020. The Domestic Tradeables Index recorded a rise of 0.4 percent, advancing from 105.0 in January to 105.4 in February 2020. The Imported Tradeables Index realized an increase of 0.2 percent, moving from 101.8 in January to 102.0 in February 2020. The Non-Tradeables Index advanced from 102.5 in January to 102.6 in February 2020, refer to **Table 3**.

All-Tradeables inflation rate was 2.2 percent in February 2020, the same rate as in January 2020. The Domestic Tradeables inflation rate moved from 4.2 percent in January to 4.4 percent in February recording a rise of 0.2 of a percentage point. The Non-Tradeables inflation registered a decline of 0.1 of a percentage point from 2.4 percent in January to 2.3 percent in February, while the Imported Tradeables inflation realized a drop of 0.1 of percentage point from 1.5 percent in January 2020 to 1.4 percent in February 2020, refer to **Table 3** below.