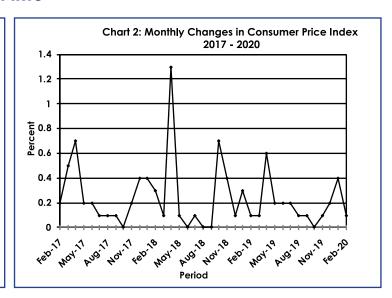

The national Consumer Price Index was 102.7 in February 2020, recording an increase of 0.1 percent, from 102.6 recorded in January 2020. The Urban Villages' moved from 102.6 in January to 102.8 in February registering a rise of 0.2 percent. The Cities & Towns recorded a rise of 0.1 percent over the two months. The Rural Villages Index realised an increase of 0.1 percent over the two periods, moving from 102.0 in January to 102.1 in February.