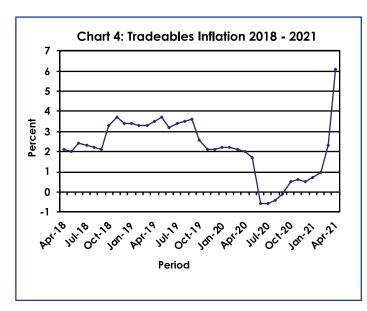

The All-Tradeables index was 109.4 in April 2021, recording a rise of 3.9 percent from 105.3 recorded in March 2021. The Imported Tradeables Index increased from 103.3 in March to 107.9 in April 2021, an increase of 4.4 percent. The Domestic Tradeables Index realised a rise of 2.6 percent, from 110.8 in March to 113.7 in April. The Non-Tradeables Index rose by 2.5 percent from 107.1 in March to 109.8 in April. Refer to Table 4.

The All-Tradeables inflation rate was 6.1 percent in April 2021, registering a rise of 3.8 percentage points on the March rate of 2.3 percent. The Imported Tradeables inflation increased by 4.4 percentage points, from 1.3 percent in March 2021 to 5.7 percent in April 2021. The Domestic Tradeables inflation was 7.2 percent in April 2021, a rise of 2.2 percentage points from 5.0 percent recorded in March 2021. The Non-Tradeables inflation rate increased by 0.5 of a percentage point, advancing from 4.4 percent in March 2021 to 4.9 percent in April 2021. **Refer to Table 4**.