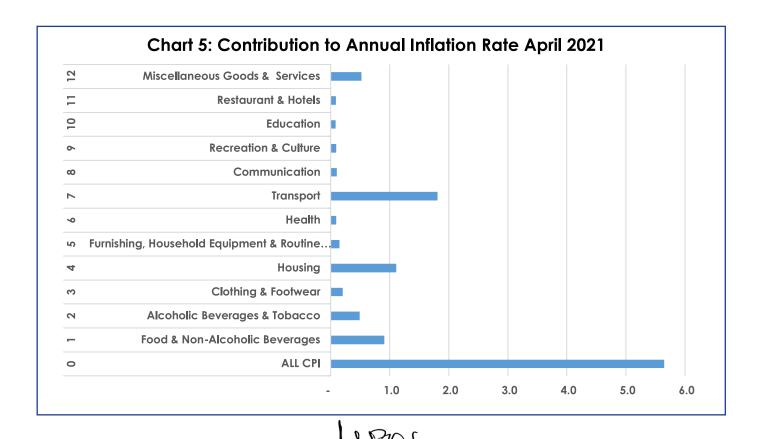

## **SECTION 1: HEADLINE INFLATION**

The annual inflation rate soared to 5.6 percent in April 2021, recording a rise of 2.4 percentage points on the March 2021 rate of 3.2 percent. The major contributors to the April 2021 annual inflation rate were; Transport (1.8 percent), Housing, Water, Electricity, Gas & Other Fuels (1.1 percent), Food & Non-Alcoholic Beverages (0.9 percent), Miscellaneous Goods & Services (0.5 percent) and Alcoholic Beverages & Tobacco (0.5 percent). Refer to Table 1.

## **TABLES**

**TABLE 1: Contributions of Groups to Annual Inflation Rate** 

|            |                                                       | С      | ONTRIBUTION |        |
|------------|-------------------------------------------------------|--------|-------------|--------|
| Group Code | Group Name                                            | Feb-21 | Mar-21      | Apr-21 |
| 0          | All Items Inflation Rate                              | 2.4    | 3.2         | 5.6    |
| 1          | Food & Non-Alcoholic Beverages                        | 0.5    | 0.5         | 0.9    |
| 2          | Alcoholic Beverages &Tobacco                          | 0.3    | 0.3         | 0.5    |
| 3          | Clothing & Footwear                                   | 0.2    | 0.2         | 0.2    |
| 4          | Housing, Water, Electricity, Gas & Other Fuels        | 1.3    | 1.3         | 1.1    |
| 5          | Furnishing, Household Equipment & Routine Maintenance | 0.1    | 0.1         | 0.2    |
| 6          | Health                                                | 0.1    | 0.1         | 0.1    |
| 7          | Transport                                             | -0.3   | 0.4         | 1.8    |
| 8          | Communication                                         | 0.1    | 0.1         | 0.1    |
| 9          | Recreation & Culture                                  | 0.0    | 0.0         | 0.1    |
| 10         | Education                                             | 0.1    | 0.1         | 0.1    |
| 11         | Restaurants & Hotels                                  | 0.1    | 0.1         | 0.1    |
| 12         | Miscellaneous Goods & Services                        | 0.1    | 0.1         | 0.5    |