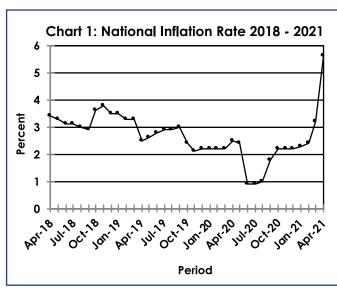

## **SECTION 1: HEADLINE INFLATION**

The annual inflation rate soared to 5.6 percent in April 2021, recording a rise of 2.4 percentage points on the March 2021 rate of 3.2 percent. The major contributors to the April 2021 annual inflation rate were; Transport (1.8 percent), Housing, Water, Electricity, Gas & Other Fuels (1.1 percent), Food & Non-Alcoholic Beverages (0.9 percent), Miscellaneous Goods & Services (0.5 percent) and Alcoholic Beverages & Tobacco (0.5 percent). Refer to Table 1.

The comparison of inflation rates for regions between March 2021 and April 2021 shows that the Cities & Towns inflation rate rose by 2.6 percentage points, from 2.9 percent in March to 5.5 percent in April. The Urban Villages inflation rate stood at 5.9 percent in April, reflecting an increase of 2.4 percentage points on the March rate of 3.5 percent. The Rural Villages rate moved from 3.1 to 5.2 percent, recording a growth of 2.1 percentage points. **Refer to Table 2** 

The national Consumer Price Index was 109.6 in April 2021, an increase of 3.3 percent, from 106.0 recorded in March 2021. The Cities & Towns Index rose by 3.6 percent, from 105.9 in March to 109.7 in April. The Urban Villages index moved from 106.5 in March to 110.0 in April 2021, a rise of 3.3 percent while the Rural Villages index registered a growth of 2.9 percent, from 105.4 to 108.4. **Refer to Table 2** 