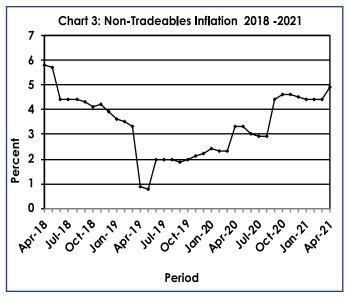

The All-Tradeables index was 109.4 in April 2021, recording a rise of 3.9 percent from 105.3 recorded in March 2021. The Imported Tradeables Index increased from 103.3 in March to 107.9 in April 2021, an increase of 4.4 percent. The Domestic Tradeables Index realised a rise of 2.6 percent, from 110.8 in March to 113.7 in April. The Non-Tradeables Index rose by 2.5 percent from 107.1 in March to 109.8 in April. Refer to Table 4.

The All-Tradeables inflation rate was 6.1 percent in April 2021, registering a rise of 3.8 percentage points on the March rate of 2.3 percent. The Imported Tradeables inflation increased by 4.4 percentage points, from 1.3 percent in March 2021 to 5.7 percent in April 2021. The Domestic Tradeables inflation was 7.2 percent in April 2021, a rise of 2.2 percentage points from 5.0 percent recorded in March 2021. The Non-Tradeables inflation rate increased by 0.5 of a percentage point, advancing from 4.4 percent in March 2021 to 4.9 percent in April 2021. **Refer to Table 4**.