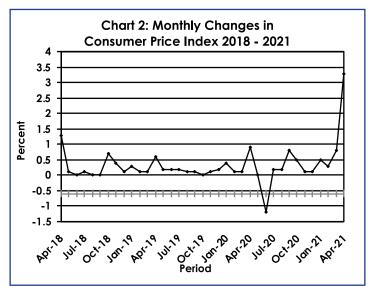

The national Consumer Price Index was 109.6 in April 2021, an increase of 3.3 percent, from 106.0 recorded in March 2021. The Cities & Towns Index rose by 3.6 percent, from 105.9 in March to 109.7 in April. The Urban Villages index moved from 106.5 in March to 110.0 in April 2021, a rise of 3.3 percent while the Rural Villages index registered a growth of 2.9 percent, from 105.4 to 108.4. **Refer to Table 2** 

**TABLE 2: CONSUMER PRICE INDEX (Cont.)** 

|                        |      | All            | National          |                   | Towns &         | Urban            | Rural             | Annu           | al Inflation      |       |
|------------------------|------|----------------|-------------------|-------------------|-----------------|------------------|-------------------|----------------|-------------------|-------|
|                        |      | Items<br>Index | Inflation<br>Rate | Monthly<br>Change | Cities<br>Index | Village<br>Index | Villages<br>Index | Towns & Cities | Urban<br>Villages | Rural |
|                        |      | 100.0          | %                 | %                 | 0.38            | 0.41             | 0.21              | %              | %                 | %     |
| 2019                   | Jan  | 100.3          | 3.5               | 0.3               | 100.4           | 100.3            | 100.2             | 4.1            | 3.4               | 2.4   |
|                        | Feb  | 100.5          | 3.3               | 0.1               | 100.6           | 100.5            | 100.3             | 4.0            | 3.2               | 2.3   |
|                        | Mar  | 100.6          | 3.3               | 0.1               | 100.6           | 100.6            | 100.3             | 3.9            | 3.2               | 2.2   |
|                        | Apr  | 101.2          | 2.5               | 0.6               | 101.2           | 101.3            | 100.8             | 2.9            | 2.6               | 1.7   |
|                        | May  | 101.3          | 2.6               | 0.2               | 101.4           | 101.5            | 100.9             | 2.9            | 2.7               | 1.8   |
|                        | Jun  | 101.5          | 2.8               | 0.2               | 101.6           | 101.6            | 101.1             | 3.0            | 2.9               | 2.1   |
|                        | Jul  | 101.7          | 2.9               | 0.2               | 101.8           | 101.8            | 101.2             | 3.1            | 3.0               | 2.1   |
|                        | Aug  | 101.7          | 2.9               | 0.1               | 101.8           | 101.9            | 101.3             | 3.2            | 3.1               | 2.2   |
|                        | Sept | 101.8          | 3.0               | 0.1               | 101.9           | 102.0            | 101.4             | 3.2            | 3.1               | 2.3   |
|                        | Oct  | 101.9          | 2.4               | 0.0               | 102.0           | 102.0            | 101.4             | 2.5            | 2.5               | 1.8   |
|                        | Nov  | 102.0          | 2.1               | 0.1               | 102.1           | 102.1            | 101.5             | 2.2            | 2.3               | 1.5   |
|                        | Dec  | 102.2          | 2.2               | 0.2               | 102.3           | 102.3            | 101.6             | 2.3            | 2.3               | 1.6   |
| 2020                   | Jan  | 102.6          | 2.2               | 0.4               | 102.8           | 102.6            | 102.0             | 2.4            | 2.3               | 1.8   |
|                        | Feb  | 102.7          | 2.2               | 0.1               | 102.9           | 102.8            | 102.1             | 2.3            | 2.3               | 1.9   |
|                        | Mar  | 102.8          | 2.2               | 0.1               | 102.9           | 102.9            | 102.3             | 2.3            | 2.3               | 2.0   |
|                        | Apr  | 103.7          | 2.5               | 0.9               | 103.9           | 103.9            | 103.0             | 2.7            | 2.6               | 2.3   |
|                        | May  | 103.7          | 2.4               | 0.0               | 103.9           | 103.8            | 103.1             | 2.5            | 2.3               | 2.2   |
|                        | Jun  | 102.4          | 0.9               | (1.2)             | 102.6           | 102.7            | 101.5             | 1.0            | 1.1               | 0.4   |
|                        | Jul  | 102.6          | 0.9               | 0.2               | 102.7           | 102.9            | 101.8             | 0.9            | 1.1               | 0.6   |
|                        | Aug  | 102.8          | 1.0               | 0.2               | 102.8           | 103.1            | 102.0             | 1.0            | 1.1               | 0.7   |
|                        | Sept | 103.6          | 1.8               | 0.8               | 103.7           | 104.0            | 102.9             | 1.7            | 1.9               | 1.6   |
|                        | Oct  | 104.1          | 2.2               | 0.5               | 104.2           | 104.4            | 103.4             | 2.2            | 2.4               | 2.0   |
|                        | Nov  | 104.3          | 2.2               | 0.1               | 104.4           | 104.6            | 103.6             | 2.2            | 2.4               | 2.0   |
|                        | Dec  | 104.4          | 2.2               | 0.1               | 104.4           | 104.7            | 103.7             | 2.1            | 2.4               | 2.0   |
| 2021                   | Jan  | 104.9          | 2.3               | 0.5               | 104.9           | 105.3            | 104.2             | 2.0            | 2.6               | 2.1   |
|                        | Feb  | 105.2          | 2.4               | 0.3               | 105.1           | 105.6            | 104.5             | 2.1            | 2.7               | 2.3   |
|                        | Mar  | 106.0          | 3.2               | 0.8               | 105.9           | 106.5            | 105.4             | 2.9            | 3.5               | 3.1   |
|                        | Apr  | 109.6          | 5.6               | 3.3               | 109.7           | 110.0            | 108.4             | 5.5            | 5.9               | 5.2   |
| % Change<br>last month |      | 3.3            |                   |                   | 3.6             | 3.3              | 2.9               |                |                   |       |