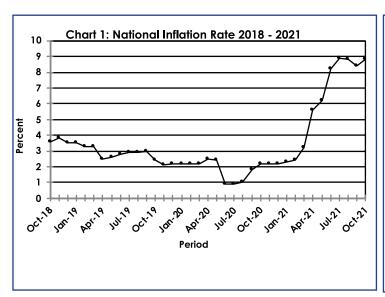

# **SECTION 1: HEADLINE INFLATION**

The annual inflation rate rose to 8.8 percent in October 2021, registering an increase of 0.4 of a percentage point from the August 2021 rate of 8.4 percent. Contributing significantly to the October 2021 rate were, Transport (4.5 percent), Housing, Water, Electricity, Gas & Other Fuels (1.4 percent), Food & Non-Alcoholic Beverages (0.9 percent) and Miscellaneous Goods & Services (0.7 percent). Refer to Table 1 and Chart 5.

The inflation rates for regions between September 2021 and October 2021 revealed that the Rural Villages' inflation rate stood at 8.6 percent in October, showing a rise of 0.6 of a percentage point on the September rate of 8.0 percent. The Urban Villages' inflation rate was 9.0 percent in October compared to the September rate of 8.6 percent, while the Cities & Towns inflation rate rose by 0.3 of a percentage point, from 8.4 percent in September to 8.7 percent In October. **Refer to Table 2**.