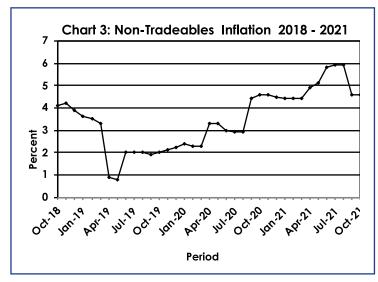

The All-Tradeables index was 114.7 in October 2021, recording a rise of 1.4 percent from 113.0 in September 2021. The Imported Tradeables Index increased from 112.5 in September to 114.6 in October 2021, a rise of 1.9 percent. The Domestic Tradeables Index realised an increase of 0.3 percent from 114.4 in September to 114.7 in October. The Non-Tradeables Index moved from 111.4 in September to 111.5 in October, an increase of 0.1 percent. **Refer to Table 4**.

The All-Tradeables inflation rate was 12.0 percent in October 2021, recording a rise of 0.7 of a percentage

point on the September rate of 11.3 percent. The Imported Tradeables inflation went up by 1.1 percentage points, from 13.6 percent in September 2021 to 14.7 percent in October. The Domestic Tradeables inflation was 5.4 percent in October 2021, an increase of 0.1 of a percentage point from 5.3 percent in September 2021. The Non-Tradeables inflation rate remained unchanged at 4.6 percent in October. **Refer to Table 4.** 