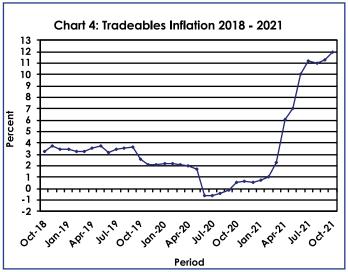

The All-Tradeables index was 114.7 in October 2021, recording a rise of 1.4 percent from 113.0 in September 2021. The Imported Tradeables Index increased from 112.5 in September to 114.6 in October 2021, a rise of 1.9 percent. The Domestic Tradeables Index realised an increase of 0.3 percent from 114.4 in September to 114.7 in October. The Non-Tradeables Index moved from 111.4 in September to 111.5 in October, an increase of 0.1 percent. **Refer to Table 4**.

The All-Tradeables inflation rate was 12.0 percent in October 2021, recording a rise of 0.7 of a percentage

point on the September rate of 11.3 percent. The Imported Tradeables inflation went up by 1.1 percentage points, from 13.6 percent in September 2021 to 14.7 percent in October. The Domestic Tradeables inflation was 5.4 percent in October 2021, an increase of 0.1 of a percentage point from 5.3 percent in September 2021. The Non-Tradeables inflation rate remained unchanged at 4.6 percent in October. **Refer to Table 4.** 