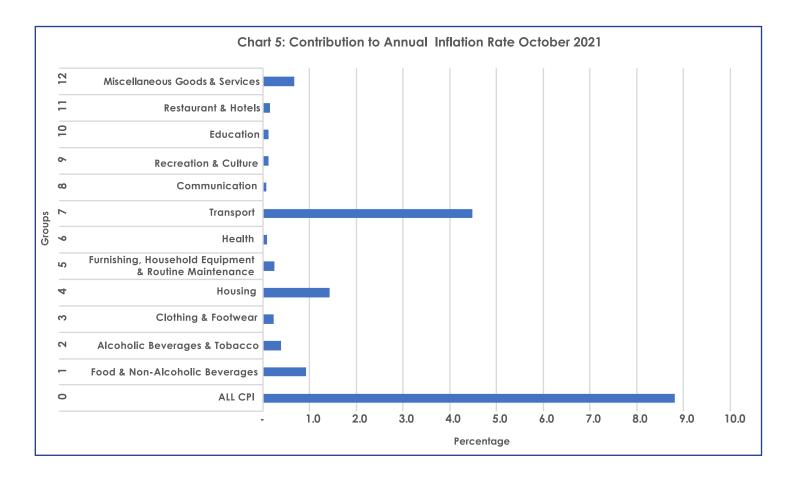

# **SECTION 1: HEADLINE INFLATION**

The annual inflation rate rose to 8.8 percent in October 2021, registering an increase of 0.4 of a percentage point from the August 2021 rate of 8.4 percent. Contributing significantly to the October 2021 rate were, Transport (4.5 percent), Housing, Water, Electricity, Gas & Other Fuels (1.4 percent), Food & Non-Alcoholic Beverages (0.9 percent) and Miscellaneous Goods & Services (0.7 percent). Refer to Table 1 and Chart 5.

# **TABLES**

**TABLE 1: Contributions of Groups to Annual Inflation Rate** 

|            |                                                       | (      | CONTRIBUTION | N      |
|------------|-------------------------------------------------------|--------|--------------|--------|
| Group Code | Group Name                                            | Aug-21 | Sep-21       | Oct-21 |
| 0          | All Items Inflation Rate                              | 8.8    | 8.4          | 8.8    |
| 1          | Food & Non-Alcoholic Beverages                        | 0.9    | 0.9          | 0.9    |
| 2          | Alcoholic Beverages & Tobacco                         | 0.4    | 0.4          | 0.4    |
| 3          | Clothing & Footwear                                   | 0.2    | 0.2          | 0.2    |
| 4          | Housing, Water, Electricity, Gas & Other Fuels        | 1.4    | 1.5          | 1.4    |
| 5          | Furnishing, Household Equipment & Routine Maintenance | 0.2    | 0.2          | 0.2    |
| 6          | Health                                                | 0.1    | 0.1          | 0.1    |
| 7          | Transport                                             | 4.6    | 4.0          | 4.5    |
| 8          | Communication                                         | 0.1    | 0.1          | 0.1    |
| 9          | Recreation & Culture                                  | 0.1    | 0.1          | 0.1    |
| 10         | Education                                             | 0.1    | 0.1          | 0.1    |
| 11         | Restaurants & Hotels                                  | 0.1    | 0.1          | 0.2    |
| 12         | Miscellaneous Goods & Services                        | 0.6    | 0.7          | 0.7    |