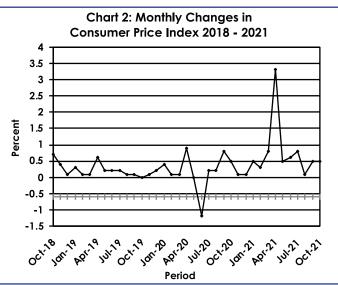

The national Consumer Price Index went up by 0.9 percent in October 2021, from 112.3 registered in September 2021 to 113.3. The Rural Villages' index recorded a growth of 1.1 percent, from 111.1 in September to 112.4 in October. The Urban Villages' index advanced from 112.9 in September to 113.8 in October 2021, a rise of 0.9 percent, whereas the Cities & Towns' Index moved from 112.4 to 113.3, an increase of 0.8 percent. **Refer to Table 2.** 

The group indices were generally moving at a steady pace between September and October 2021, recording changes of less than 1.0 percent, except the Transport group index, which recorded 3.0 percent. **Refer to Table 2.** 