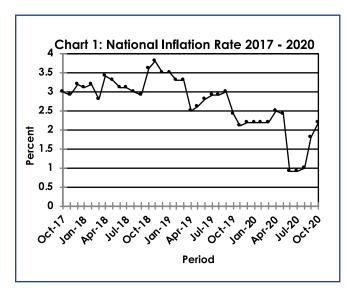

#### **SECTION 1: HEADLINE INFLATION**

The annual inflation rate in October 2020 was 2.2 percent, registering an increase of 0.4 of a percentage point on the September rate of 1.8 percent. The main contributors to the October annual inflation rate were; Housing, Water, Electricity, Gas & Other Fuels (1.2 percent), Transport (-0.6 percent) and Food & Non-Alcoholic Beverages (0.6 percent). Refer to Table 1

The inflation rates for regions between September and October 2020 showed that the Cities & Towns' inflation rate recorded a growth of 0.5 of a percentage point, from 1.7 percent to 2.2 percent. The Urban Villages' rate went up by 0.5 of a percentage point, from 1.9 percent in September to 2.4 percent in October. The Rural Villages' rate moved from 1.6 to 2.0 percent, registering a rise of 0.4 of a percentage point. Refer to Table 2

The national Consumer Price Index was 104.1 in October 2020, recording an increase of 0.5 percent, from 103.6 recorded in September 2020. The Cities & Towns Index rose by 0.5 percent, from 103.7 in September to 104.2 in October. The Rural Villages index registered an increase of 0.5 percent over the two months, moving from 102.9 to 103.4. The Urban Villages index moved from 104.0 in September to 104.4 in October, registering a rise of 0.4 percent. Refer to Table 2