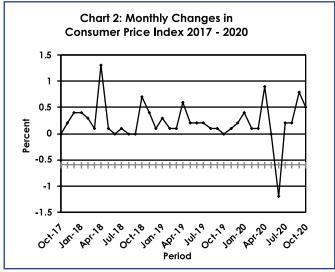

The national Consumer Price Index was 104.1 in October 2020, recording an increase of 0.5 percent, from 103.6 recorded in September 2020. The Cities & Towns Index rose by 0.5 percent, from 103.7 in September to 104.2 in October. The Rural Villages index registered an increase of 0.5 percent over the two months, moving from 102.9 to 103.4. The Urban Villages index moved from 104.0 in September to 104.4 in October, registering a rise of 0.4 percent. Refer to Table 2