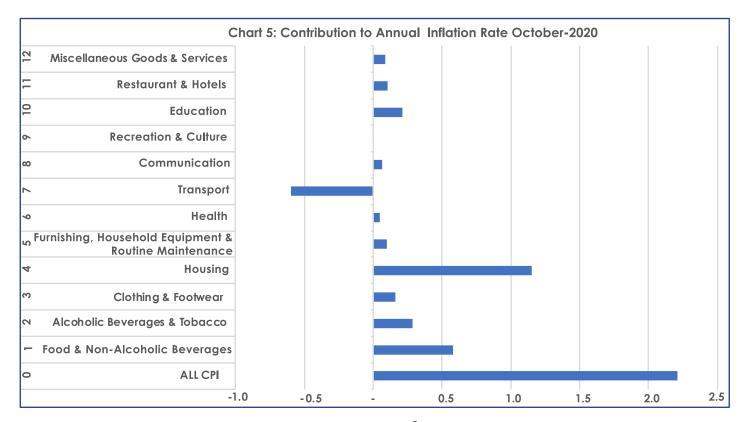

#### **SECTION 1: HEADLINE INFLATION**

The annual inflation rate in October 2020 was 2.2 percent, registering an increase of 0.4 of a percentage point on the September rate of 1.8 percent. The main contributors to the October annual inflation rate were; Housing, Water, Electricity, Gas & Other Fuels (1.2 percent), Transport (-0.6 percent) and Food & Non-Alcoholic Beverages (0.6 percent). Refer to Table 1

# **TABLES**

**TABLE 1: Contributions of Groups to Annual Inflation Rate** 

| Group Code | Group Name                                            | Aug-20 | Sep-20 | Oct-20 |
|------------|-------------------------------------------------------|--------|--------|--------|
| 0          | All Items Inflation Rate                              | 1.0    | 1.8    | 2.2    |
| 1          | Food & Non-Alcoholic Beverages                        | 0.6    | 0.6    | 0.6    |
| 2          | Alcoholic Beverages &Tobacco                          | 0.3    | 0.3    | 0.3    |
| 3          | Clothing & Footwear                                   | 0.1    | 0.1    | 0.2    |
| 4          | Housing, Water, Electricity, Gas & Other Fuels        | 1.1    | 1.1    | 1.2    |
| 5          | Furnishing, Household Equipment & Routine Maintenance | 0.1    | 0.1    | 0.1    |
| 6          | Health                                                | 0.0    | 0.1    | 0.1    |
| 7          | Transport                                             | -1.6   | -0.9   | -0.6   |
| 8          | Communication                                         | 0.0    | 0.0    | 0.1    |
| 9          | Recreation & Culture                                  | -0.0   | -0.0   | 0.0    |
| 10         | Education                                             | 0.2    | 0.2    | 0.2    |
| 11         | Restaurants & Hotels                                  | 0.1    | 0.1    | 0.1    |
| 12         | Miscellaneous Goods & Services                        | 0.0    | 0.1    | 0.1    |