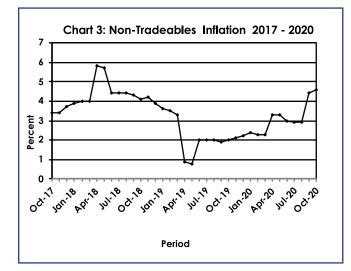

The All-Tradeables index was 102.3 in October 2020, recording a rise of 0.7 percent from 101.6 recorded in September 2020. The Imported Tradeables Index went up by 0.9 percent, from 99.1 in September to 100.0 in October 2020. The Non-Tradeables Index rose by 0.2 percent, moving from 106.4 in September to 106.6 in October. The Domestic Tradeables Index realised a rise of 0.2 percent, from 108.6 to 108.9. Refer to **Table 4**.

All-Tradeables inflation rate was 0.5 percent in October 2020, registering a rise of 0.6 of a percentage point on the September rate of -0.1 percent. The Imported Tradeables inflation rose by 0.8 of a percentage point, from -2.1 percent to -1.3 percent during the period under review. The Non-Tradeables inflation rate moved from 4.4 percent in September to 4.6 percent in October, recording a rise of 0.2 of a percentage point. The Domestic Tradeables inflation was 5.5 percent in October, an increase of 0.2 of a percentage point from 5.3 percent in September.