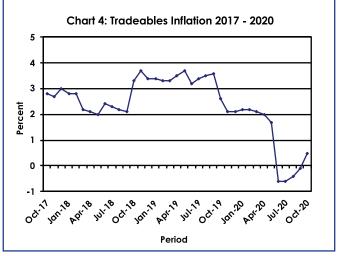

The All-Tradeables index was 102.3 in October 2020, recording a rise of 0.7 percent from 101.6 recorded in September 2020. The Imported Tradeables Index went up by 0.9 percent, from 99.1 in September to 100.0 in October 2020. The Non-Tradeables Index rose by 0.2 percent, moving from 106.4 in September to 106.6 in October. The Domestic Tradeables Index realised a rise of 0.2 percent, from 108.6 to 108.9. Refer to **Table 4**.

All-Tradeables inflation rate was 0.5 percent in October 2020, registering a rise of 0.6 of a percentage point on the September rate of -0.1 percent. The Imported Tradeables inflation rose by 0.8 of a percentage point, from -2.1 percent to -1.3 percent during the period under review. The Non-Tradeables inflation rate moved from 4.4 percent in September to 4.6 percent in October, recording a rise of 0.2 of a percentage point. The Domestic Tradeables inflation was 5.5 percent in October, an increase of 0.2 of a percentage point from 5.3 percent in September.