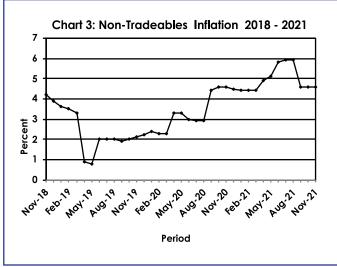

The All-Tradeables index was 114.6 in November 2021, from 114.7 registered in October 2021. The Imported Tradeables Index was 114.6 in November 2021, a drop of 0.1 percent on the October rate. The Domestic Tradeables Index realised an increase of 0.1 percent moving from 114.7 in October to 114.8 in November. The Non-Tradeables Index remained unchanged at 111.5. **Refer to Table 4**.

The All-Tradeables inflation rate was 11.8 percent in November 2021, recording a drop of 0.2 of a percentage point on the October rate of 12.0 percent. The Imported Tradeables inflation went down by 0.4 of a percentage point, from 14.7 percent in October 2021 to 14.3 percent in November. The Domestic Tradeables inflation was 5.3 percent in November 2021, a decline of 0.1 of a percentage point from 5.4 percent registered in October 2021. The Non-Tradeables inflation rate registered a decline of 0.1 of a percentage point, from 4.6 percent in October to 4.5 percent in November. **Refer to Table 4**.