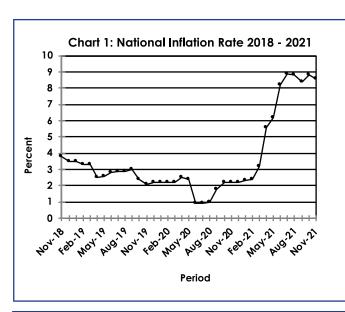

### **SECTION 1: HEADLINE INFLATION**

The annual inflation rate was 8.6 percent in November 2021, registering a drop of 0.2 of a percentage point from the October 2021 rate of 8.8 percent. The main contributors to the November 2021 rate were Transport (4.4 percent), Housing, Water, Electricity, Gas & Other Fuels (1.4 percent), Food & Non-Alcoholic Beverages (0.9 percent) and Miscellaneous Goods & Services (0.6 percent). **Refer to Table 1** and **Chart 5**.

The inflation rates for regions between October and November 2021 revealed that the Cities & Towns inflation rate declined by 0.2 of a percentage point, from 8.7 percent in October to 8.5 percent In November. The Urban Villages inflation rate stood at 8.8 percent in November compared to the October rate of 9.0 percent, while the Rural Villages inflation rate was at 8.5 percent in November, showing a drop of 0.1 of a percentage point on the October rate of 8.6 percent. **Refer to Table 2**.

The national Consumer Price Index was 113.3 in November 2021, the same rate as in October 2021. The Cities & Towns Index, Urban Villages index and Rural Villages index also remained unchanged at 113.3, 113.8 and 112.4, respectively. **Refer to Table 2**.