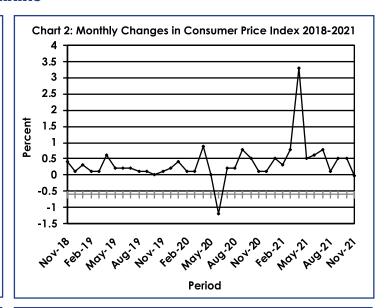

The All-Tradeables index was 114.6 in November 2021, from 114.7 registered in October 2021. The Imported Tradeables Index was 114.6 in November 2021, a drop of 0.1 percent on the October rate. The Domestic Tradeables Index realised an increase of 0.1 percent moving from 114.7 in October to 114.8 in November. The Non-Tradeables Index remained unchanged at 111.5. **Refer to Table 4**.

The All-Tradeables inflation rate was 11.8 percent in November 2021, recording a drop of 0.2 of a percentage point on the October rate of 12.0 percent. The Imported Tradeables inflation went down by 0.4 of a percentage point, from 14.7 percent in October 2021 to 14.3 percent in November. The Domestic Tradeables inflation was 5.3 percent in November 2021, a decline of 0.1 of a percentage point from 5.4 percent registered in October 2021. The Non-Tradeables inflation rate registered a decline of 0.1 of a percentage point, from 4.6 percent in October to 4.5 percent in November. **Refer to Table 4**.