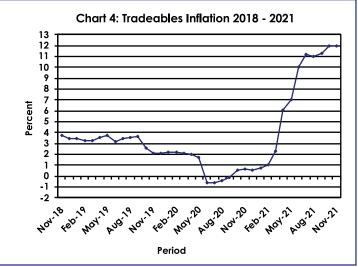

The All-Tradeables index was 114.6 in November 2021, from 114.7 registered in October 2021. The Imported Tradeables Index was 114.6 in November 2021, a drop of 0.1 percent on the October rate. The Domestic Tradeables Index realised an increase of 0.1 percent moving from 114.7 in October to 114.8 in November. The Non-Tradeables Index remained unchanged at 111.5. **Refer to Table 4**.

The All-Tradeables inflation rate was 11.8 percent in November 2021, recording a drop of 0.2 of a percentage point on the October rate of 12.0 percent. The Imported Tradeables inflation went down by 0.4 of a percentage point, from 14.7 percent in October 2021 to 14.3 percent in November. The Domestic Tradeables inflation was 5.3 percent in November 2021, a decline of 0.1 of a percentage point from 5.4 percent registered in October 2021. The Non-Tradeables inflation rate registered a decline of 0.1 of a percentage point, from 4.6 percent in October to 4.5 percent in November. **Refer to Table 4**.