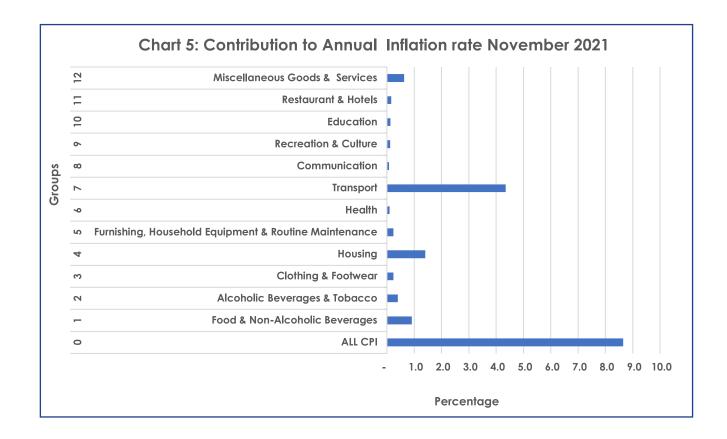

### **SECTION 1: HEADLINE INFLATION**

The annual inflation rate was 8.6 percent in November 2021, registering a drop of 0.2 of a percentage point from the October 2021 rate of 8.8 percent. The main contributors to the November 2021 rate were Transport (4.4 percent), Housing, Water, Electricity, Gas & Other Fuels (1.4 percent), Food & Non-Alcoholic Beverages (0.9 percent) and Miscellaneous Goods & Services (0.6 percent). **Refer to Table 1** and **Chart 5**.

# **TABLES**

**TABLE 1: Contributions of Groups to Annual Inflation Rate** 

|            |                                                       |        | Contribution |        |
|------------|-------------------------------------------------------|--------|--------------|--------|
| Group Code | Group Name                                            | Sep-21 | Oct-21       | Nov-21 |
| 0          | All Items Inflation Rate                              | 8.4    | 8.8          | 8.6    |
| 1          | Food & Non-Alcoholic Beverages                        | 0.9    | 0.9          | 0.9    |
| 2          | Alcoholic Beverages &Tobacco                          | 0.4    | 0.4          | 0.4    |
| 3          | Clothing & Footwear                                   | 0.2    | 0.2          | 0.2    |
| 4          | Housing, Water, Electricity, Gas & Other Fuels        | 1.5    | 1.4          | 1.4    |
| 5          | Furnishing, Household Equipment & Routine Maintenance | 0.2    | 0.2          | 0.2    |
| 6          | Health                                                | 0.1    | 0.1          | 0.1    |
| 7          | Transport                                             | 4.0    | 4.5          | 4.4    |
| 8          | Communication                                         | 0.1    | 0.1          | 0.1    |
| 9          | Recreation & Culture                                  | 0.1    | 0.1          | 0.1    |
| 10         | Education                                             | 0.1    | 0.1          | 0.1    |
| 11         | Restaurants & Hotels                                  | 0.1    | 0.2          | 0.2    |
| 12         | Miscellaneous Goods & Services                        | 0.7    | 0.7          | 0.6    |