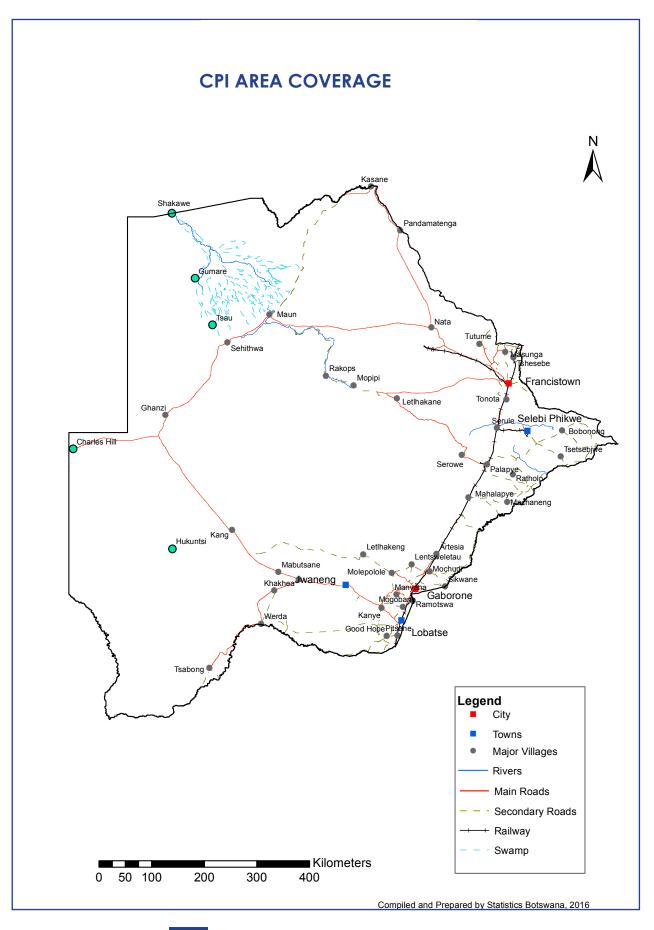

#### **SECTION 1: HEADLINE INFLATION**

The annual inflation rate in November 2020 was 2.2 percent, the same rate as in October. The main contributors to the November annual inflation rate were; Housing, Water, Electricity, Gas & Other Fuels (1.2 percent), Transport (-0.6 percent) and Food & Non-Alcoholic Beverages (0.6 percent). Refer to Table 1

#### TABLE 1: Contributions of Groups to Annual Inflation Rate

| Group Code | Group Name                                            | Sep-20 | Oct-20 | Nov-20 |
|------------|-------------------------------------------------------|--------|--------|--------|
| 0          | All Items Inflation Rate                              | 1.8    | 2.2    | 2.2    |
| 1          | Food & Non-Alcoholic Beverages                        | 0.6    | 0.6    | 0.6    |
| 2          | Alcoholic Beverages & Tobacco                         | 0.3    | 0.3    | 0.3    |
| 3          | Clothing & Footwear                                   | 0.1    | 0.2    | 0.2    |
| 4          | Housing, Water, Electricity, Gas & Other Fuels        | 1.1    | 1.2    | 1.2    |
| 5          | Furnishing, Household Equipment & Routine Maintenance | 0.1    | 0.1    | 0.1    |
| 6          | Health                                                | 0.1    | 0.1    | 0.1    |
| 7          | Transport                                             | -0.9   | -0.6   | -0.6   |
| 8          | Communication                                         | 0.0    | 0.1    | 0.1    |
| 9          | Recreation & Culture                                  | -0.0   | 0.0    | 0.0    |
| 10         | Education                                             | 0.2    | 0.2    | 0.2    |
| 11         | Restaurants & Hotels                                  | 0.1    | 0.1    | 0.1    |
| 12         | Miscellaneous Goods & Services                        | 0.1    | 0.1    | 0.1    |