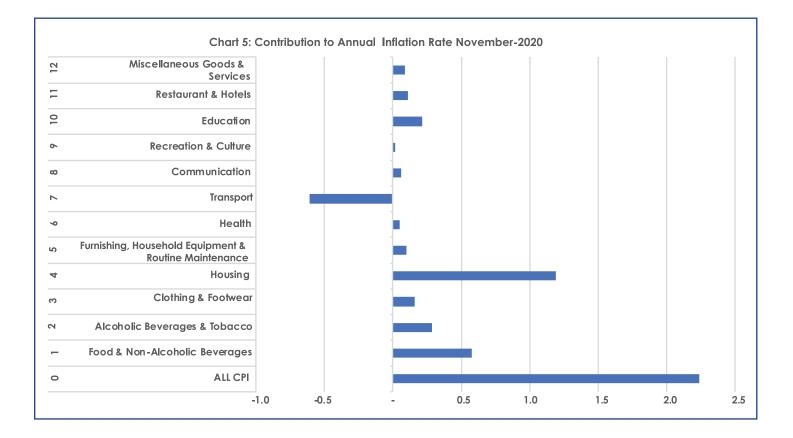

The national Consumer Price Index was 104.3 in November 2020, recording an increase of 0.1 percent, from 104.1 recorded in October 2020. The Urban Villages index moved from 104.4 in October to 104.6 in November, registering a rise of 0.2 percent. The Cities & Towns Index rose by 0.1 percent, from 104.2 in October to 104.4 in November. The Rural Villages index registered an increase of 0.1 percent over the two months, moving from 103.4 to 103.6. **Refer to Table 2** 

Group indices were generally moving at a steady pace between October and November 2020, recording changes of less than 1.0 percent. **Refer to Table 3**.

The Transport group index registered a rise of 0.2 percent, from 98.4 in October to 98.6 in November. This was due to an increase in the constituent section index of purchase of Vehicles (0.7 percent).