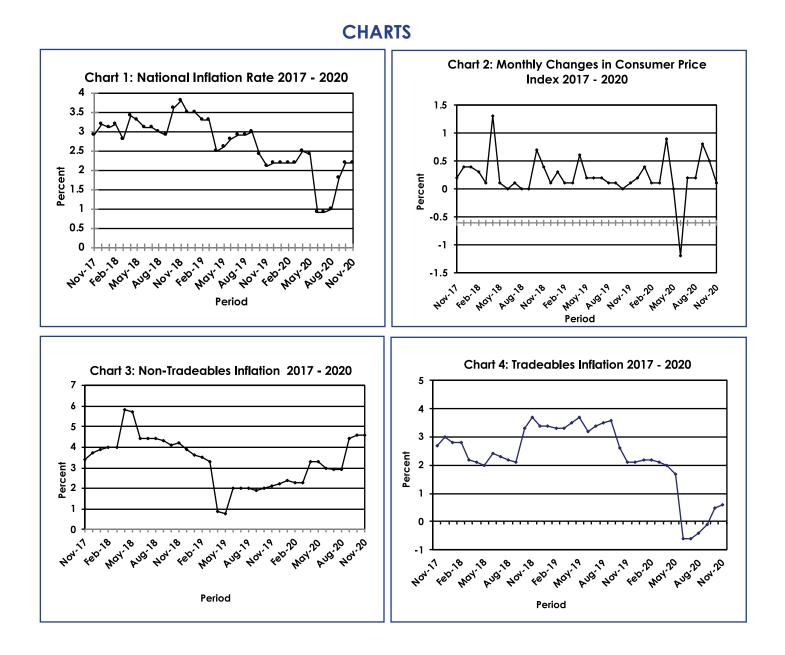

#### **SECTION 1: HEADLINE INFLATION**

The annual inflation rate in November 2020 was 2.2 percent, the same rate as in October. The main contributors to the November annual inflation rate were; Housing, Water, Electricity, Gas & Other Fuels (1.2 percent), Transport (-0.6 percent) and Food & Non-Alcoholic Beverages (0.6 percent). Refer to Table 1

The national Consumer Price Index was 104.3 in November 2020, recording an increase of 0.1 percent, from 104.1 recorded in October 2020. The Urban Villages index moved from 104.4 in October to 104.6 in November, registering a rise of 0.2 percent. The Cities & Towns Index rose by 0.1 percent, from 104.2 in October to 104.4 in November. The Rural Villages index registered an increase of 0.1 percent over the two months, moving from 103.4 to 103.6. **Refer to Table 2** 

Group indices were generally moving at a steady pace between October and November 2020, recording changes of less than 1.0 percent. **Refer to Table 3**.

The Transport group index registered a rise of 0.2 percent, from 98.4 in October to 98.6 in November. This was due to an increase in the constituent section index of purchase of Vehicles (0.7 percent).

The All-Tradeables index was 102.6 in November 2020, recording a rise of 0.2 percent from 102.3 recorded in October 2020. The Imported Tradeables Index went up by 0.2 percent, from 100.0 in October to 100.2 in November 2020. The Domestic Tradeables Index realised a rise of 0.2 percent, from 108.9 to 109.1. The Non-Tradeables Index rose by 0.1 percent, moving from 106.6 in October to 106.7 in November. **Refer to Table 4**.

All-Tradeables inflation rate was 0.6 percent in November 2020, registering a rise of 0.1 of a percentage point on the October rate of 0.5 percent. The Domestic Tradeables inflation was unchanged at 5.5 percent in November 2020. The Non-Tradeables inflation rate remained at 4.6 percent over October and November 2020. The Imported Tradeables inflation was -1.3 percent in November, the same rate as in October 2020.