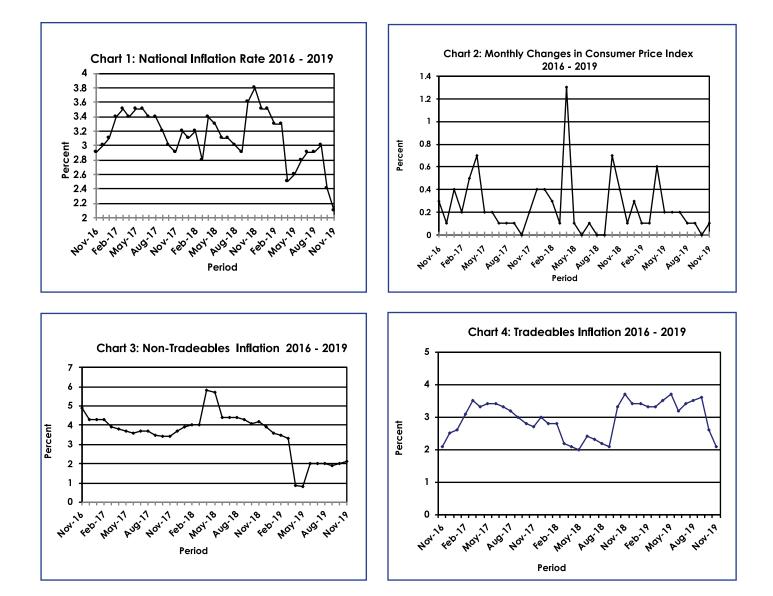

#### **SECTION 1: HEADLINE INFLATION**

The annual inflation rate in November 2019 was 2.1 percent, registering a drop of 0.3 of a percentage point on the October 2019 rate of 2.4 percent. The inflation rates for regions between October 2019 and November 2019 revealed that Cities & Towns declined to 2.2 percent from 2.5 percent recorded in October 2019, Rural Villages dropped to 1.5 percent in November 2019 from 1.8 percent while Urban Villages also declined to 2.3 percent in November 2019 from 2.5 percent in October.

The National Consumer Price Index was 102.0 in November 2019, recording a rise of 0.1 percent, moving from 101.9 registered in October 2019. The Urban Villages' index moved from 102.0 in October to 102.1 in November registering an increase of 0.2 percent. The Cities & Towns recorded an increase of 0.1 percent over the two periods. The Rural Villages Index realised an increase of 0.1 percent during the period under review.

Group indices were generally moving at a slow pace between October 2019 and November 2019, recording changes of less than 1.0 percent.

The Transport group Index moved from 101.0 in October 2019 to 101.2 in November, recording an increase of 0.2 percent. This was due to an increase in the constituent section index of Purchase of Vehicles (0.8 percent).

The Food & Non-Alcoholic Beverages group index registered an increase of 0.2 percent, from 102.3 in October 2019 to 102.5 in November 2019. This was attributed to the increase in major constituent section indices of Meat (0.8 percent) and Bread & Cereals (0.4 percent).

The Restaurants & Hotels group Index registered a rise of 0.2 percent over the two months. The increase was owed to the rise of constituent section index of Restaurants, Cafes & the Like by 0.2 percent.

The All-Tradeables index was 102.0 in November, registering an increase of 0.2 percent from 101.8 recorded in October 2019. The Imported Tradeables Index realized a rise of 0.2 percent, during the period under review. The Domestic Tradeables Index recorded an increase of 0.1 percent, advancing from 103.3 in October to 103.4 in November 2019, whereas the Non-Tradeables Index moved from 101.9 in October to 102.0 in November 2019.

All-Tradeables inflation rate was 2.1 percent in November 2019, recording a drop of 0.5 of a percentage point on the October 2019 rate of 2.6 percent. The Imported Tradeables inflation rate dropped to 1.6 percent in November from 2.3 percent in October. The Non-Tradeables inflation registered a growth of 0.1 of a percentage point advancing from 2.0 percent in October to 2.1 percent in November, while the Domestic Tradeables inflation remained constant at 3.5 percent in November 2019.

#### **SECTION 2: CORE INFLATION**

The Trimmed Mean Core Inflation rate in November 2019 was 1.7 percent, registering a decrease of 0.4 of a percentage point on the October 2019 rate of 2.1 percent. The November 2019 Core Inflation rate by exclusion was 2.4 percent recording an increase of 0.1 of a percentage point on the October 2019 rate of 2.3 percent.