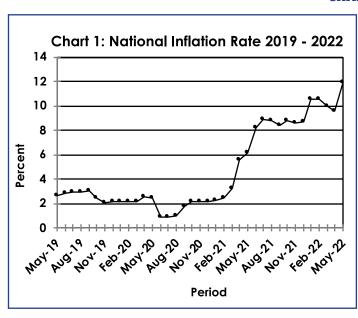

### **SECTION 1: HEADLINE INFLATION**

The annual inflation rate was 11.9 percent in May 2022, compared to 9.6 percent in April 2022 registering an increase of 2.3 percentage points. The largest upward contributions to the annual inflation rate in May 2022 came from Transport (7.2 percent), Housing, Water, Electricity, Gas & Other Fuels (1.4 percent), Food & Non-Alcoholic Beverages (1.1 percent) and Miscellaneous Goods & Services (0.8 percent). Refer to Table 1 and Chart 5.