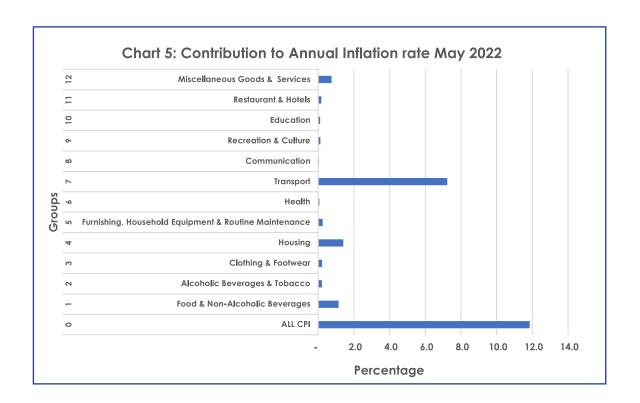

### **SECTION 1: HEADLINE INFLATION**

The annual inflation rate was 11.9 percent in May 2022, compared to 9.6 percent in April 2022 registering an increase of 2.3 percentage points. The largest upward contributions to the annual inflation rate in May 2022 came from Transport (7.2 percent), Housing, Water, Electricity, Gas & Other Fuels (1.4 percent), Food & Non-Alcoholic Beverages (1.1 percent) and Miscellaneous Goods & Services (0.8 percent). Refer to Table 1 and Chart 5.

# **TABLES**

**TABLE 1: Contributions of Groups to Annual Inflation Rate** 

|            |                                                       | (      | Contribution |        |
|------------|-------------------------------------------------------|--------|--------------|--------|
| Group Code | Group Name                                            | Mar-22 | Apr-22       | May-22 |
| 0          | All Items Inflation Rate                              | 10.0   | 9.6          | 11.9   |
| 1          | Food & Non-Alcoholic Beverages                        | 0.9    | 0.8          | 1.1    |
| 2          | Alcoholic Beverages &Tobacco                          | 0.4    | 0.2          | 0.2    |
| 3          | Clothing & Footwear                                   | 0.2    | 0.2          | 0.2    |
| 4          | Housing, Water, Electricity, Gas & Other Fuels        | 1.3    | 1.4          | 1.4    |
| 5          | Furnishing, Household Equipment & Routine Maintenance | 0.2    | 0.2          | 0.2    |
| 6          | Health                                                | 0.1    | 0.1          | 0.1    |
| 7          | Transport                                             | 5.4    | 5.5          | 7.2    |
| 8          | Communication                                         | 0.1    | 0.0          | 0.0    |
| 9          | Recreation & Culture                                  | 0.1    | 0.1          | 0.1    |
| 10         | Education                                             | 0.1    | 0.1          | 0.1    |
| 11         | Restaurants & Hotels                                  | 0.2    | 0.2          | 0.2    |
| 12         | Miscellaneous Goods & Services                        | 0.7    | 0.7          | 0.8    |