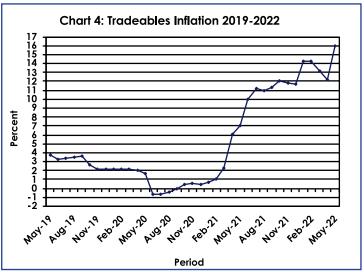

The All-Tradeables index rose by 4.2 percent in May 2022, from 122.8 recorded in April 2022 to 127.9. The Imported Tradeables Index moved from 124.6 in April to 131.0 in May 2022, a rise of 5.2 percent. The Domestic Tradeables Index realised a growth of 1.1 percent between the two periods. The Non-Tradeables Index moved from 116.5 in April to 116.8 in May, an increase of 0.3 percent. **Refer to Table 4.** 

The All-Tradeables inflation rate was 16.0 percent in May, registering an increase of 3.8 percentage points from the April rate of 12.2 percent. The Imported Tradeables inflation went up by 4.8 percentage points, from 15.5 percent in April to 20.3 percent in May 2022. The Domestic Tradeables inflation rate showed a rise of 0.9 of a percentage point, from 3.7 percent in April to 4.6 percent in May, while the Non-Tradeables inflation rate remained unchanged at 6.1 percent over the two periods. **Refer to Table 4.** 