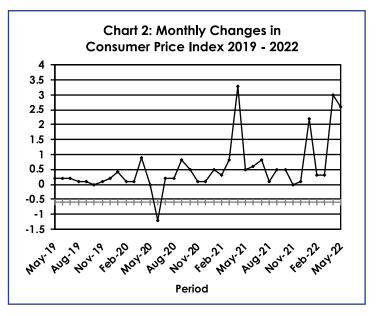

The national Consumer Price Index went up by 2.6 percent, from 120.1 in April to 123.2 in May 2022. The Rural Villages index stood at 122.2 in May 2022, as opposed to 118.8 in April 2022, a rise of 2.8 percent. The Urban Villages index advanced from 120.4 in April to 123.6 in May 2022, registering a growth of 2.6 percent, while the Cities & Towns index moved from 120.5 to 123.3 during the period under review. **Refer to Table 2**.