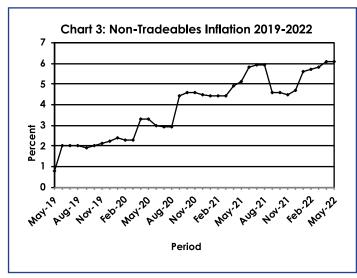

The All-Tradeables inflation rate was 16.0 percent in May, registering an increase of 3.8 percentage points from the April rate of 12.2 percent. The Imported Tradeables inflation went up by 4.8 percentage points, from 15.5 percent in April to 20.3 percent in May 2022. The Domestic Tradeables inflation rate showed a rise of 0.9 of a percentage point, from 3.7 percent in April to 4.6 percent in May, while the Non-Tradeables inflation rate remained unchanged at 6.1 percent over the two periods. **Refer to Table 4.** 