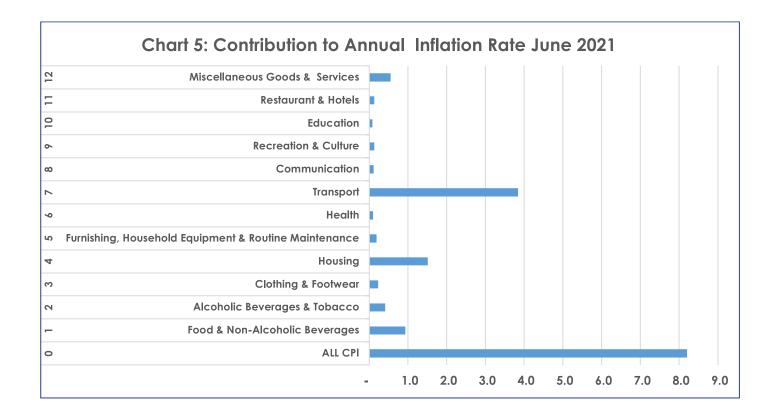

#### **SECTION 1: HEADLINE INFLATION**

The annual inflation rate rose to 8.2 percent in June 2021, an increase of 2.0 percentage points on the May 2021 rate of 6.2 percent. The main drivers to the June 2021 annual inflation rate were; Transport (3.8 percent), Housing, Water, Electricity, Gas & Other Fuels (1.5 percent), Food & Non-Alcoholic Beverages (0.9 percent) and Miscellaneous Goods & Services (0.6 percent). Refer to Table 1 and Chart 5.

## **TABLES**

**TABLE 1: Contributions of Groups to Annual Inflation Rate** 

|            |                                                       | (      | CONTRIBUTIO | N      |
|------------|-------------------------------------------------------|--------|-------------|--------|
| Group Code | Group Name                                            | Apr-21 | May-21      | Jun-21 |
| 0          | All Items Inflation Rate                              | 5.6    | 6.2         | 8.2    |
| 1          | Food & Non-Alcoholic Beverages                        | 0.9    | 0.9         | 0.9    |
| 2          | Alcoholic Beverages &Tobacco                          | 0.5    | 0.5         | 0.4    |
| 3          | Clothing & Footwear                                   | 0.2    | 0.2         | 0.2    |
| 4          | Housing, Water, Electricity, Gas & Other Fuels        | 1.1    | 1.1         | 1.5    |
| 5          | Furnishing, Household Equipment & Routine Maintenance | 0.2    | 0.2         | 0.2    |
| 6          | Health                                                | 0.1    | 0.1         | 0.1    |
| 7          | Transport                                             | 1.8    | 2.2         | 3.8    |
| 8          | Communication                                         | 0.1    | 0.1         | 0.1    |
| 9          | Recreation & Culture                                  | 0.1    | 0.1         | 0.1    |
| 10         | Education                                             | 0.1    | 0.1         | 0.1    |
| 11         | Restaurants & Hotels                                  | 0.1    | 0.1         | 0.1    |
| 12         | Miscellaneous Goods & Services                        | 0.5    | 0.5         | 0.6    |