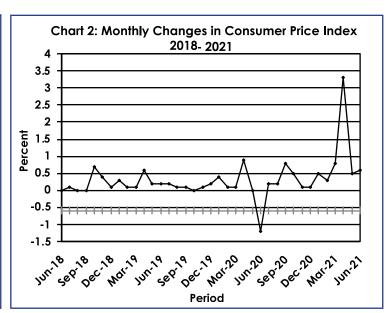

The national Consumer Price Index rose by 0.6 percent in June 2021, from 110.1 registered in May 2021 to 110.8. The Urban Villages index moved from 110.6 in May to 111.3 in June 2021, an increase of 0.7 percent. The Cities & Towns Index increased by 0.6 percent, from 110.3 to 111.0, while the Rural Villages index registered a growth of 0.6 percent, from 109.0 to 109.6. **Refer to Table 2**.