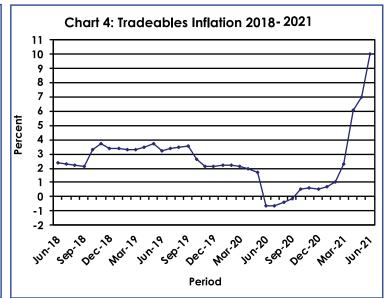

The All-Tradeables inflation rate was 10.0 percent in June 2021, registering a rise of 3.0 percentage points on the May rate of 7.0 percent. The Imported Tradeables inflation escalated by 4.6 percentage points, from 7.0 percent in May 2021 to 11.6 percent in June. The Domestic Tradeables inflation was 5.9 percent in June 2021, a drop of 1.0 percentage point from 6.9 percent recorded in May 2021. The Non-Tradeables inflation rate increased by 0.7 of a percentage point, advancing from 5.1 percent in May 2021 to 5.8 percent in June 2021. **Refer to Table 4**.