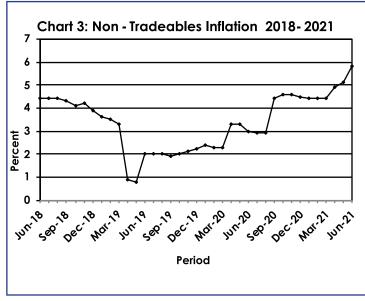

The All-Tradeables index was 110.8 in June 2021, recording a rise of 0.5 percent from 110.3 recorded in May 2021. The Imported Tradeables Index increased from 108.9 in May to 109.7 in June 2021, a rise of 0.7 percent. The Non-Tradeables Index rose by 0.7 percent from 110.0 in May to 110.8 in June. The Domestic Tradeables Index realised an increase of 0.1 percent during the period under review. **Refer to Table 4**.

The All-Tradeables inflation rate was 10.0 percent in June 2021, registering a rise of 3.0 percentage points on the May rate of 7.0 percent. The Imported Tradeables inflation escalated by 4.6 percentage points, from 7.0 percent in May 2021 to 11.6 percent in June. The Domestic Tradeables inflation was 5.9 percent in June 2021, a drop of 1.0 percentage point from 6.9 percent recorded in May 2021. The Non-Tradeables inflation rate increased by 0.7 of a percentage point, advancing from 5.1 percent in May 2021 to 5.8 percent in June 2021. **Refer to Table 4**.