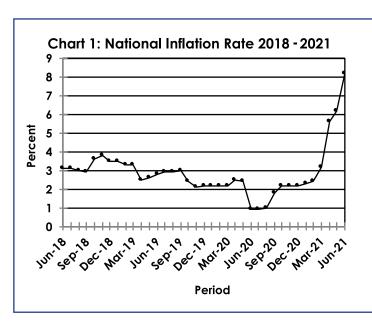

#### **SECTION 1: HEADLINE INFLATION**

The annual inflation rate rose to 8.2 percent in June 2021, an increase of 2.0 percentage points on the May 2021 rate of 6.2 percent. The main drivers to the June 2021 annual inflation rate were; Transport (3.8 percent), Housing, Water, Electricity, Gas & Other Fuels (1.5 percent), Food & Non-Alcoholic Beverages (0.9 percent) and Miscellaneous Goods & Services (0.6 percent). Refer to Table 1 and Chart 5.