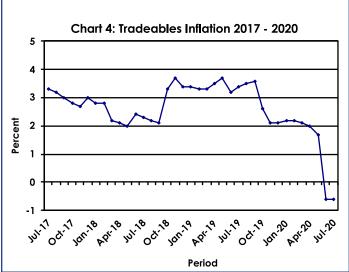

The All-Tradeables index was 101.0 in July 2020, registering an increase of 0.3 percent from 100.8 recorded in June 2020. The Domestic Tradeables Index realized a rise of 0.4 percent, moving from 107.7 in June to 108.1 in July. The Imported Tradeables Index rose by 0.2 percent, from 98.3 in June to 98.5 in July 2020. The Non-Tradeables Index was 104.7 in July, the same rate as in June 2020. **Refer to Table 3**.

All-Tradeables inflation rate was -0.6 percent in July 2020, the same rate as in June 2020. The Non-Tradeables inflation recorded a drop of 0.1 of a percentage point, moving from 3.0 percent to 2.9 percent during the period under review. The Domestic Tradeables inflation was 5.2 percent in July, an increase of 0.1 of a percentage point from 5.1 percent recorded in June. The Imported Tradeables inflation rate remained constant at -2.7 percent in July.