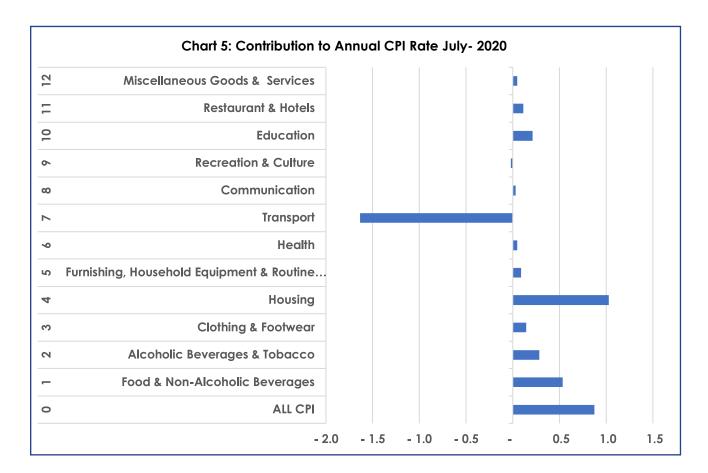

#### **SECTION 2: HEADLINE INFLATION**

The annual inflation rate in July 2020 was 0.9 percent, the same rate as in June 2020. Contributing significantly to the July annual inflation rate were; Transport (-1.6 percentage points), Housing, Water, Electricity, Gas & Other Fuels (1.0 percentage point) and Food & Non-Alcoholic Beverages (0.5 of a percentage point). **Refer to Table 5** 

Table 5: Contributions of Groups to Annual Inflation Rate

|            | ·                                                     | CC     | NTRIBUTIONS |         |
|------------|-------------------------------------------------------|--------|-------------|---------|
| Group Code | Group Name                                            | May-20 | June-20     | July-20 |
| 0          | All Items CPI Rate                                    | 2.4    | 0.9         | 0.9     |
| 1          | Food & Non-Alcoholic Beverages                        | 0.4    | 0.5         | 0.5     |
| 2          | Alcoholic Beverages &Tobacco                          | 0.1    | 0.2         | 0.3     |
| 3          | Clothing & Footwear                                   | 0.1    | 0.1         | 0.1     |
| 4          | Housing, Water, Electricity, Gas & Other Fuels        | 1.1    | 1.0         | 1.0     |
| 5          | Furnishing, Household Equipment & Routine Maintenance | 0.1    | 0.1         | 0.1     |
| 6          | Health                                                | 0.0    | 0.0         | 0.0     |
| 7          | Transport                                             | -0.0   | -1.6        | -1.6    |
| 8          | Communication                                         | 0.0    | 0.0         | 0.0     |
| 9          | Recreation & Culture                                  | -0.0   | -0.0        | -0.0    |
| 10         | Education                                             | 0.2    | 0.2         | 0.2     |
| 11         | Restaurants & Hotels                                  | 0.1    | 0.1         | 0.1     |
| 12         | Miscellaneous Goods & Services                        | 0.1    | 0.1         | 0.0     |