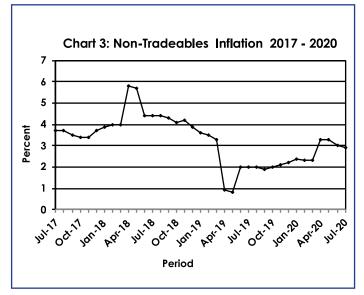

The All-Tradeables index was 101.0 in July 2020, registering an increase of 0.3 percent from 100.8 recorded in June 2020. The Domestic Tradeables Index realized a rise of 0.4 percent, moving from 107.7 in June to 108.1 in July. The Imported Tradeables Index rose by 0.2 percent, from 98.3 in June to 98.5 in July 2020. The Non-Tradeables Index was 104.7 in July, the same rate as in June 2020. **Refer to Table 3**.

All-Tradeables inflation rate was -0.6 percent in July 2020, the same rate as in June 2020. The Non-Tradeables inflation recorded a drop of 0.1 of a percentage point, moving from 3.0 percent to 2.9 percent during the period under review. The Domestic Tradeables inflation was 5.2 percent in July, an increase of 0.1 of a percentage point from 5.1 percent recorded in June. The Imported Tradeables inflation rate remained constant at -2.7 percent in July.