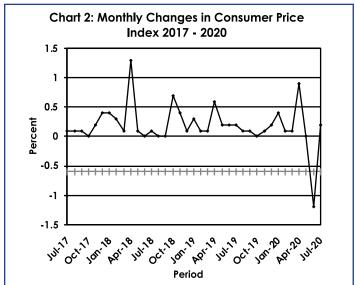

The national Consumer Price Index was 102.6 in July 2020, recording an increase of 0.2 percent, from 102.4 recorded in June 2020. The Rural Villages Index rose by 0.3 percent moving from 101.5 in June to 101.8 in July. The Urban Villages' recorded an increase of 0.2 percent over the two months, moving from 102.7 in June to 102.9 in July. The Cities & Towns index moved from 102.6 in June to 102.7 in July registering an increase of 0.1 percent. **Refer to Table 1**.

Group indices were generally moving at a steady pace between June and July 2020, recording changes of less than 1.0 percent, except the Alcoholic Beverages & Tobacco, which recorded an increase of 1.4 percent. **Refer to Table 2**.