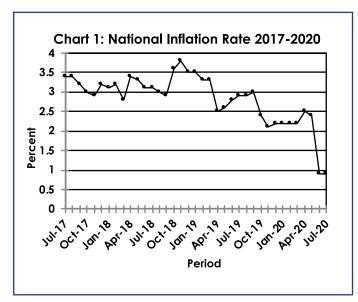

#### **SECTION 2: HEADLINE INFLATION**

The annual inflation rate in July 2020 was 0.9 percent, the same rate as in June 2020. Contributing significantly to the July annual inflation rate were; Transport (-1.6 percentage points), Housing, Water, Electricity, Gas & Other Fuels (1.0 percentage point) and Food & Non-Alcoholic Beverages (0.5 of a percentage point). **Refer to Table 5** 

The inflation rates for regions between June and July 2020 indicated that the Rural Villages' rate went up by 0.2 of a percentage point, moving from 0.4 percent in June to 0.6 percent in July. The Cities & Towns' rate moved from 1.0 percent in June to 0.9 percent in July 2020 registering a drop of 0.1 of a percentage point. The Urban Villages' inflation rate remained unchanged at 1.1 percent in July. Refer to Table 1.

The national Consumer Price Index was 102.6 in July 2020, recording an increase of 0.2 percent, from 102.4 recorded in June 2020. The Rural Villages Index rose by 0.3 percent moving from 101.5 in June to 101.8 in July. The Urban Villages' recorded an increase of 0.2 percent over the two months, moving from 102.7 in June to 102.9 in July. The Cities & Towns index moved from 102.6 in June to 102.7 in July registering an increase of 0.1 percent. **Refer to Table 1**.