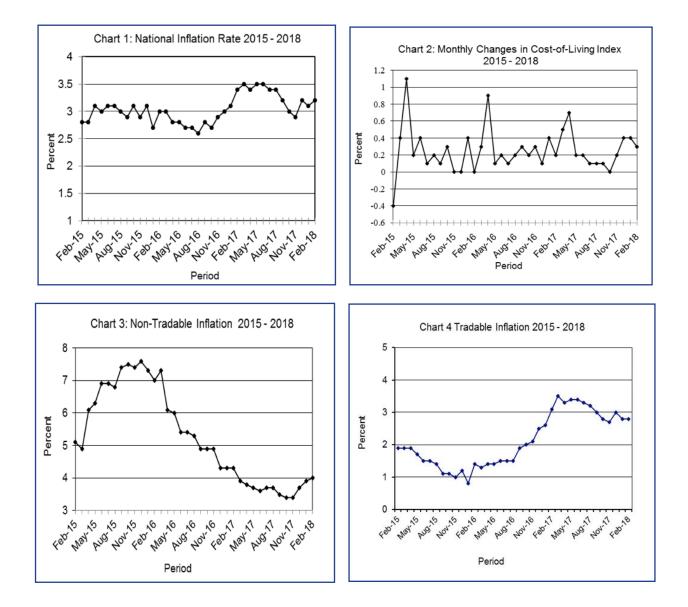

#### Section 1: Headline Inflation

The annual inflation rate in February 2018 was 3.2 percent, registering an increase of 0.1 of a percentage point on the January 2018 rate of 3.1 percent.

The inflation rates for regions between January 2018 and February 2018 showed that Rural Villages' decreased to 2.7 percent from 2.8 percent, Cities & Towns remained at 3.6 percent while Urban Villages' also remained unchanged at 2.9 percent between the two months.

The February national Consumer Price index moved from 104.1 in January 2018 to 104.4 in February 2018, an increase of 0.3 percent. The Cities & Towns' index realized a rise of 0.3 percent, from 104.5 to 104.7. The Urban Villages' index' rose by 0.3 percent, advancing from 103.7 in January 2018 to 104.1 in February 2018, while Rural Villages index registered an increase of 0.3 percent, moving from 104.1 to 104.4 between the two months.

All-Tradable inflation rate was 2.8 percent in February, the same rate as in January. The Domestic Tradable inflation rate went down from 0.5 percent in January to 0.3 percent in February. The Non-Tradable inflation rate stood at 4.0 percent in February as opposed to 3.9 percent in January. Imported Tradable inflation rate remained constant at 3.8 percent between the two periods.

The All-Tradable index moved from 104.0 in January to 104.4 in February, registering an increase of 0.3 percent. The Imported Tradable index advanced from 104.6 in January to 105.0 in February, recording a rise of 0.4 percent. The Domestic Tradable index moved from 102.7 in January to 103.0 in February, registering an increase of 0.3 percent, while the Non-Tradable index rose by 0.2 percent moving from 104.4 in January to 104.5 in February.