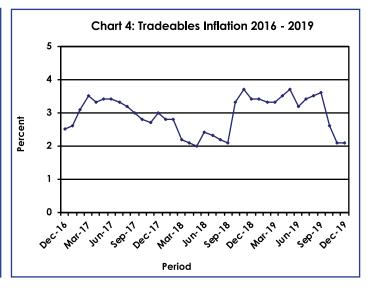

The All-Tradeables index was 102.1 in December, registering an increase of 0.1 of a percentage point from 102.0 recorded in November 2019. The Domestic Tradeables Index recorded a rise of 0.3 percent, moving from 103.4 in November to 103.7 in December 2019. The Non-Tradeables Index moved from 102.0 in November to 102.2 in December 2019 registering an increase of 0.2 percent while the Imported Tradeables Index realized an increase of 0.1 percent during the period under review.

All-Tradeables inflation rate was 2.1 percent in December 2019, the same rate as in November 2019. The Domestic Tradeables inflation rate moved from 3.5 to 3.7 percent recording a rise of 0.2 of a percentage point during the two months. The Non-Tradeables inflation registered an increase of 0.1 of a percentage point moving from 2.1 percent in November to 2.2 percent in December while the Imported Tradeables inflation remained constant at 1.6 percent over the two periods.

TABLE 3: CONSUMER PRICE INDEX BY TRADEABILITY (DECEMBER 2018 = 100.0)

|                |             | All Ite | ms        | Non-Tr | adable    | Domestic | Tradable  | Imported | d Tradable | All Tro | dable     |  |
|----------------|-------------|---------|-----------|--------|-----------|----------|-----------|----------|------------|---------|-----------|--|
|                |             | Index   | Inflation | Index  | Inflation | Index    | Inflation | Index    | Inflation  | Index   | Inflation |  |
| Weight         | s           | 100.00  |           | 42.29  |           | 15.46    |           | 42.26    |            | 57.71   |           |  |
| 2017           | Jan         | 94.0    | 3.1       | 93.1   | 4.3       | 98.8     | 4.3       | 92.6     | 1.7        | 94.5    | 2.6       |  |
|                | Feb         | 94.2    | 3.4       | 93.2   | 4.3       | 99.3     | 4.3       | 92.9     | 2.4        | 94.8    | 3.1       |  |
|                | Mar         | 94.7    | 3.5       | 93.4   | 3.9       | 99.7     | 4.6       | 93.6     | 2.9        | 95.4    | 3.5       |  |
|                | Apr         | 95.4    | 3.4       | 94.9   | 3.8       | 100.0    | 4.3       | 93.8     | 2.7        | 95.7    | 3.3       |  |
|                | May         | 95.6    | 3.5       | 95.0   | 3.7       | 100.2    | 4.3       | 94.0     | 2.9        | 95.9    | 3.4       |  |
|                | Jun         | 95.8    | 3.5       | 95.4   | 3.6       | 100.1    | 4.2       | 94.2     | 2.9        | 96.0    | 3.4       |  |
|                | Jul         | 95.9    | 3.4       | 95.6   | 3.7       | 99.9     | 3.8       | 94.4     | 3.0        | 96.1    | 3.3       |  |
|                | Aug         | 96.0    | 3.4       | 95.6   | 3.7       | 99.8     | 3.4       | 94.6     | 3.1        | 96.2    | 3.2       |  |
|                | Sept        | 96.1    | 3.2       | 95.9   | 3.5       | 99.2     | 2.6       | 94.7     | 3.1        | 96.1    | 3.0       |  |
|                | Oct         | 96.1    | 3.0       | 96.0   | 3.4       | 99.1     | 2.2       | 94.8     | 3.0        | 96.1    | 2.8       |  |
|                | Nov         | 96.2    | 2.9       | 95.9   | 3.4       | 98.9     | 1.6       | 95.2     | 3.1        | 96.4    | 2.7       |  |
|                | Dec         | 96.6    | 3.2       | 96.3   | 3.7       | 98.9     | 1.3       | 95.8     | 3.7        | 96.8    | 3.0       |  |
| 2018           | Jan         | 97.0    | 3.1       | 96.7   | 3.9       | 99.3     | 0.5       | 96.1     | 3.8        | 97.1    | 2.8       |  |
|                | Feb         | 97.2    | 3.2       | 96.9   | 4.0       | 99.6     | 0.3       | 96.4     | 3.8        | 97.4    | 2.8       |  |
|                | Mar         | 97.4    | 2.8       | 97.1   | 4.0       | 99.8     | 0.1       | 96.5     | 3.1        | 97.5    | 2.2       |  |
|                | Apr         | 98.7    | 3.4       | 100.4  | 5.8       | 99.9     | -0.1      | 96.7     | 3.1        | 97.7    | 2.1       |  |
|                | May         | 98.7    | 3.3       | 100.5  | 5.7       | 100.0    | -0.2      | 96.8     | 3.0        | 97.7    | 2.0       |  |
|                | Jun         | 98.8    | 3.1       | 99.7   | 4.4       | 99.9     | -0.2      | 97.5     | 3.6        | 98.2    | 2.4       |  |
|                | Jul         | 98.8    | 3.1       | 99.8   | 4.4       | 99.9     | -0.1      | 97.6     | 3.4        | 98.3    | 2.3       |  |
|                | Aug         | 98.8    | 3.0       | 99.8   | 4.4       | 99.8     | 0.0       | 97.6     | 3.2        | 98.3    | 2.2       |  |
|                | Sept        | 98.9    | 2.9       | 100.0  | 4.3       | 99.8     | 0.6       | 97.5     | 2.9        | 98.2    | 2.1       |  |
|                | Oct         | 99.5    | 3.6       | 99.9   | 4.1       | 99.7     | 0.7       | 99.1     | 4.5        | 99.3    | 3.3       |  |
|                | Nov         | 99.9    | 3.8       | 99.9   | 4.2       | 99.9     | 1.0       | 99.9     | 4.9        | 99.9    | 3.7       |  |
|                | Dec         | 100.0   | 3.5       | 100.0  | 3.9       | 100.0    | 1.1       | 100.0    | 4.4        | 100.0   | 3.4       |  |
| 2019           | Jan         | 100.3   | 3.5       | 100.2  | 3.6       | 100.8    | 1.5       | 100.3    | 4.4        | 100.4   | 3.4       |  |
|                | Feb         | 100.5   | 3.3       | 100.2  | 3.5       | 100.9    | 1.4       | 100.5    | 4.2        | 100.6   | 3.3       |  |
|                | Mar         | 100.6   | 3.3       | 100.3  | 3.3       | 101.3    | 1.5       | 100.6    | 4.2        | 100.7   | 3.3       |  |
|                | Apr         | 101.2   | 2.5       | 101.3  | 0.9       | 101.8    | 1.9       | 100.8    | 4.3        | 101.1   | 3.5       |  |
|                | May         | 101.3   | 2.6       | 101.3  | 0.8       | 102.3    | 2.4       | 101.0    | 4.4        | 101.4   | 3.7       |  |
|                | Jun         | 101.5   | 2.8       | 101.6  | 2.0       | 102.5    | 2.6       | 101.0    | 3.6        | 101.4   | 3.2       |  |
|                | Jul         | 101.7   | 2.9       | 101.8  | 2.0       | 102.7    | 2.9       | 101.2    | 3.7        | 101.6   | 3.4       |  |
|                | Aug         | 101.7   | 2.9       | 101.8  | 2.0       | 103.0    | 3.2       | 101.3    | 3.7        | 101.7   | 3.5       |  |
|                | Sept        | 101.8   | 3.0       | 101.9  | 1.9       | 103.2    | 3.4       | 101.2    | 3.9        | 101.7   | 3.6       |  |
|                | Oct         | 101.9   | 2.4       | 101.9  | 2.0       | 103.3    | 3.5       | 101.3    | 2.3        | 101.8   | 2.6       |  |
|                | Nov         | 102.0   | 2.1       | 102.0  | 2.1       | 103.4    | 3.5       | 101.5    | 1.6        | 102.0   | 2.1       |  |
|                | Dec         | 102.2   | 2.2       | 102.2  | 2.2       | 103.7    | 3.7       | 101.6    | 1.6        | 102.1   | 2.1       |  |
| % Cha<br>month | nge on last | 0.2     |           | 0.2    |           | 0.3      |           | 0.1      |            | 0.1     |           |  |