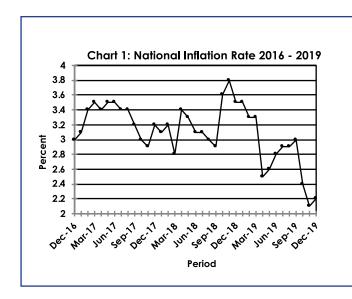

#### **SECTION 1: HEADLINE INFLATION**

The annual inflation rate in December 2019 was 2.2 percent, registering a rise of 0.1 of a percentage point on the November 2019 rate of 2.1 percent. The inflation rates for regions between November 2019 and December 2019 indicated that Cities & Towns increased to 2.3 percent from 2.2 percent recorded in November 2019, Rural Villages' rose from 1.5 percent to 1.6 percent in December 2019 while the Urban Villages' remained constant at 2.3 percent over the two periods.

All-Tradeables inflation rate was 2.1 percent in December 2019, the same rate as in November 2019. The Domestic Tradeables inflation rate moved from 3.5 to 3.7 percent recording a rise of 0.2 of a percentage point during the two months. The Non-Tradeables inflation registered an increase of 0.1 of a percentage point moving from 2.1 percent in November to 2.2 percent in December while the Imported Tradeables inflation remained constant at 1.6 percent over the two periods.