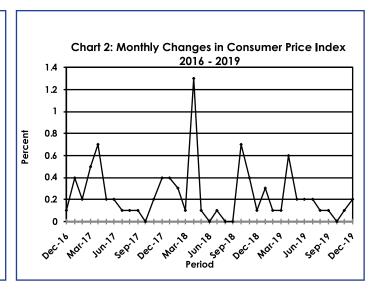

The national Consumer Price Index was 102.2 in December 2019, registering a growth of 0.2 percent, moving from 102.0 recorded in November 2019. The Cities & Towns' Index advanced from 102.1 in November to 102.3 in December registering a rise of 0.2 percent. The Urban Villages' Index moved from 102.1 to 102.3 recording an increase of 0.1 percent whereas the Rural Villages' Index also realised a rise of 0.1 percent during the period under review.