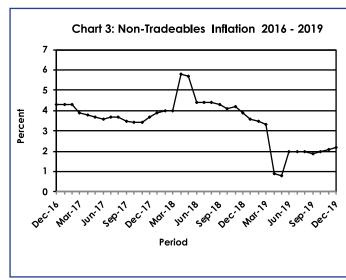

The All-Tradeables index was 102.1 in December, registering an increase of 0.1 of a percentage point from 102.0 recorded in November 2019. The Domestic Tradeables Index recorded a rise of 0.3 percent, moving from 103.4 in November to 103.7 in December 2019. The Non-Tradeables Index moved from 102.0 in November to 102.2 in December 2019 registering an increase of 0.2 percent while the Imported Tradeables Index realized an increase of 0.1 percent during the period under review.

All-Tradeables inflation rate was 2.1 percent in December 2019, the same rate as in November 2019. The Domestic Tradeables inflation rate moved from 3.5 to 3.7 percent recording a rise of 0.2 of a percentage point during the two months. The Non-Tradeables inflation registered an increase of 0.1 of a percentage point moving from 2.1 percent in November to 2.2 percent in December while the Imported Tradeables inflation remained constant at 1.6 percent over the two periods.