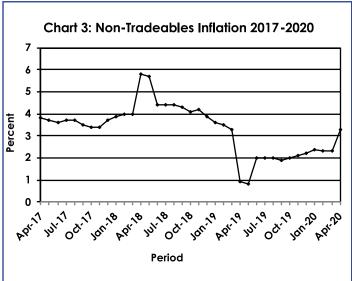

The All-Tradeables index was 103.1 in April 2020, registering a growth of 0.2 percent from 102.9 recorded in March 2020. The Non-Tradeables Index realized a rise of 2.0 percent, moving from 102.6 in March to 104.6 in April. The Domestic Tradeables Index rose by 0.4 percent, advancing from 105.6 in March to 106.0 in April 2020. The Imported Tradeables Index was 102.0 in April, recording an increase of 0.1 percent from 102.1 in March. Refer to **Table 3**.

All-Tradeables inflation rate was 2.0 percent in April 2020, recording a drop of 0.1 of a percentage point from 2.1 percent recorded in March 2020. The Non-Tradeables inflation recorded an increase of 2.0 percentage points, moving from 2.3 percent to 3.3 percent during the period under review. The Imported Tradeables inflation was 1.2 percent, a drop of 0.2 of a percentage point from 1.4 recorded in March. The Domestic Tradeables inflation rate moved from 4.2 percent in March to 4.1 percent in April registering a drop of 0.1 of a percentage point. Refer to **Table 3**.