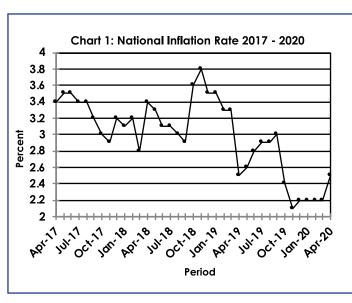

### **SECTION 2: HEADLINE INFLATION**

The annual inflation rate in April 2020 was 2.5 percent, registering an increase of 0.3 of a percentage point from 2.2 percent recorded in March 2020. The main contributors to the April annual inflation rate were; Housing, Water, Electricity, Gas & Other Fuels (1.1 percentage points) and Food & Non-Alcoholic Beverages (0.4 of a percentage point), refer **Table 5**.

The inflation rates for regions between March 2020 and April 2020 indicated that Cities & Towns rate rose by 0.4 of a percentage point, moving from 2.3 percent in March to 2.7 percent in April. Rural Villages' rate rose from 2.0 percent in March to 2.3 percent in April 2020. The Urban Villages' rate was 2.6 percent in April, registering an increase of 0.3 of a percentage point on the March rate of 2.3 percent, refer to **Table 1**.

The national Consumer Price Index was 103.7 in April 2020, recording an increase of 0.9 percent, from 102.8 recorded in March 2020. The Cities & Towns Index rose by 1.0 percent moving from 102.9 in March to 103.9 in April. The Urban Villages' recorded a rise of 0.9 percent over the two months, moving from 102.9 in March to 103.9 in April, while the Rural Villages moved from 102.3 in March to 103.0 in April, registering an increase of 0.8 percent. Refer to **Table 1**.