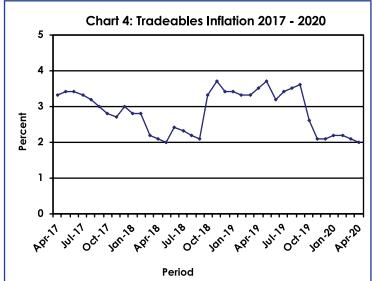

All-Tradeables inflation rate was 2.0 percent in April 2020, recording a drop of 0.1 of a percentage point from 2.1 percent recorded in March 2020. The Non-Tradeables inflation recorded an increase of 2.0 percentage points, moving from 2.3 percent to 3.3 percent during the period under review. The Imported Tradeables inflation was 1.2 percent, a drop of 0.2 of a percentage point from 1.4 recorded in March. The Domestic Tradeables inflation rate moved from 4.2 percent in March to 4.1 percent in April registering a drop of 0.1 of a percentage point. Refer to **Table 3**.