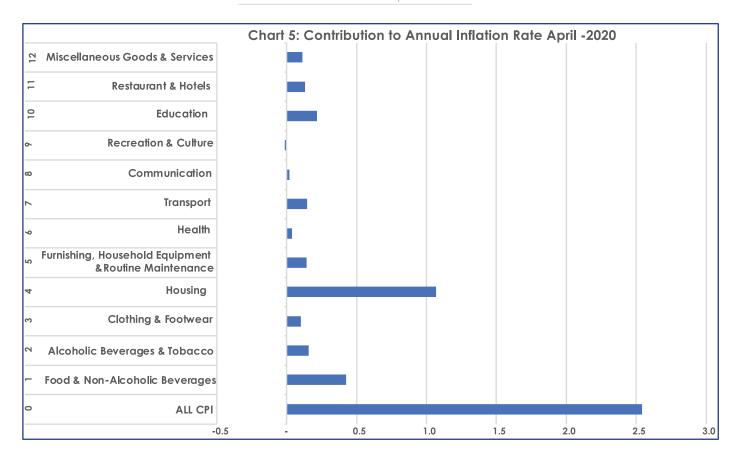

### **SECTION 2: HEADLINE INFLATION**

The annual inflation rate in April 2020 was 2.5 percent, registering an increase of 0.3 of a percentage point from 2.2 percent recorded in March 2020. The main contributors to the April annual inflation rate were; Housing, Water, Electricity, Gas & Other Fuels (1.1 percentage points) and Food & Non-Alcoholic Beverages (0.4 of a percentage point), refer **Table 5**.

Table 5: Contributions of Groups to Annual Inflation Rate

|            |                                                       | cc     | ONTRIBUTIONS |        |
|------------|-------------------------------------------------------|--------|--------------|--------|
| Group Code | Group Name                                            | Feb-20 | Mar-20       | Apr-20 |
| 0          | All Items CPI Rate                                    | 2.2    | 2.2          | 2.5    |
| 1          | Food & Non-Alcoholic Beverages                        | 0.5    | 0.5          | 0.4    |
| 2          | Alcoholic Beverages &Tobacco                          | 0.2    | 0.2          | 0.2    |
| 3          | Clothing & Footwear                                   | 0.1    | 0.1          | 0.1    |
| 4          | Housing, Water, Electricity, Gas & Other Fuels        | 0.3    | 0.3          | 1.1    |
| 5          | Furnishing, Household Equipment & Routine Maintenance | 0.1    | 0.1          | 0.1    |
| 6          | Health                                                | 0.0    | 0.0          | 0.0    |
| 7          | Transport                                             | 0.2    | 0.2          | 0.1    |
| 8          | Communication                                         | 0.0    | 0.0          | 0.0    |
| 9          | Recreation & Culture                                  | 0.0    | -0.0         | -0.0   |
| 10         | Education                                             | 0.2    | 0.2          | 0.2    |
| 11         | Restaurants & Hotels                                  | 0.1    | 0.1          | 0.1    |
| 12         | Miscellaneous Goods & Services                        | 0.5    | 0.5          | 0.1    |