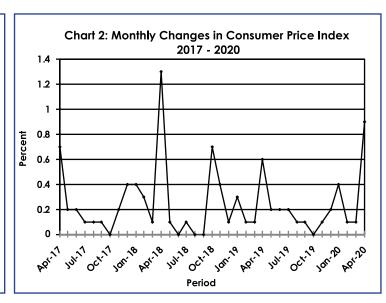

The national Consumer Price Index was 103.7 in April 2020, recording an increase of 0.9 percent, from 102.8 recorded in March 2020. The Cities & Towns Index rose by 1.0 percent moving from 102.9 in March to 103.9 in April. The Urban Villages' recorded a rise of 0.9 percent over the two months, moving from 102.9 in March to 103.9 in April, while the Rural Villages moved from 102.3 in March to 103.0 in April, registering an increase of 0.8 percent. Refer to **Table 1**.

Group indices were generally moving at a steady pace between March 2020 and April 2020, recording changes of less than 1.0 percent, with the exception of Housing, Water, Electricity, Gas & Other Fuels index group which registered an increase of 4.6 percent. Refer to **Table 2**.