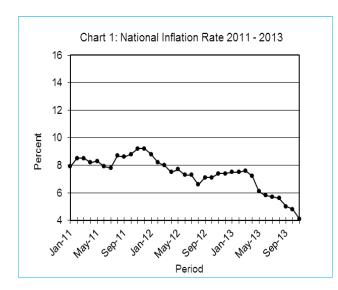

#### Section 1: Headline Inflation

The annual inflation rate was 4.1 percent in November 2013, down from 4.8 percent in October. Annual inflation in November 2013 was lower than the 7.4 percent recorded during the same month in 2012. The downward movement of annual inflation rate between November 2012 and November 2013 was attributted to the stable prices of commodities especially the main components of Transport, Alcoholic Beverages, Tobacco & Narcotics and Food and Non-Alcoholic Beverages, which dropped by 7.9, 5.4 and 3.2 percentage points respectively. The inflation rates for regions between October to November, indicated that cities and towns' went down to 3.5 from 4.2 percent, urban villages' declined from 4.9 to 4.3 percent, while rural villages' dropped to 5.5 from 6.1 percent.

TABLE 1: COST OF LIVING INDEX(Cont.)

|       |         | All            | National          | Monthly | Towns &         | Urban            | Rural             |                   | Annual            | Inflation |
|-------|---------|----------------|-------------------|---------|-----------------|------------------|-------------------|-------------------|-------------------|-----------|
|       |         | Items<br>Index | Inflation<br>Rate | Change  | Cities<br>Index | Village<br>Index | Villages<br>Index | Towns &<br>Cities | Urban<br>Villages | Rura      |
|       |         |                | %                 | %       | 47.33           | 33.76            | 18.91             | %                 | %                 | %         |
| 2011  | Jan     | 141.8          | 7.9               | 0.8     | 141.3           | 141.0            | 144.5             | 8.8               | 7.5               | 6.4       |
|       | Feb     | 142.9          | 8.5               | 0.8     | 142.4           | 142.2            | 145.5             | 9.5               | 8.4               | 6.6       |
|       | Mar     | 143.8          | 8.5               | 0.7     | 143.2           | 143.2            | 146.6             | 9.3               | 8.7               | 6.0       |
|       | Apr     | 146.0          | 8.2               | 1.5     | 145.3           | 145.5            | 148.8             | 8.9               | 8.5               | 6.0       |
|       | May     | 147.6          | 8.3               | 1.1     | 146.9           | 146.9            | 150.5             | 9.0               | 8.5               | 6.2       |
|       | Jun     | 149.0          | 7.9               | 0.9     | 148.4           | 148.1            | 152.0             | 8.3               | 8.1               | 6.4       |
|       | Jul     | 149.3          | 7.8               | 0.3     | 148.9           | 148.3            | 152.3             | 8.4               | 7.7               | 6.3       |
|       | Aug     | 150.8          | 8.7               | 1.0     | 150.4           | 149.8            | 153.4             | 9.1               | 8.9               | 7.        |
|       | Sept    | 151.4          | 8.6               | 0.4     | 150.9           | 150.6            | 153.9             | 8.9               | 8.6               | 7.        |
|       | Oct     | 152.0          | 8.8               | 0.4     | 151.4           | 151.5            | 154.6             | 9.0               | 8.9               | 8.        |
|       | Nov     | 153.0          | 9.2               | 0.6     | 152.4           | 152.7            | 155.0             | 9.3               | 9.6               | 8.2       |
|       | Dec     | 153.5          | 9.2               | 0.4     | 152.9           | 153.1            | 155.9             | 9.4               | 9.4               | 8.        |
| 2012  | Jan     | 154.3          | 8.8               | 0.5     | 153.5           | 154.0            | 157.0             | 8.6               | 9.2               | 8.        |
|       | Feb     | 154.7          | 8.2               | 0.2     | 153.7           | 154.4            | 157.6             | 8.0               | 8.6               | 8.        |
|       | Mar     | 155.4          | 8.0               | 0.5     | 154.3           | 155.1            | 158.6             | 7.8               | 8.3               | 8.        |
|       | Apr     | 156.9          | 7.5               | 1.0     | 156.0           | 156.6            | 159.8             | 7.3               | 7.7               | 7.        |
|       | May     | 159.0          | 7.7               | 1.3     | 158.6           | 158.2            | 161.3             | 8.0               | 7.7               | 7.        |
|       | Jun     | 159.8          | 7.3               | 0.5     | 159.3           | 158.9            | 162.5             | 7.4               | 7.3               | 6.        |
|       | Jul     | 160.3          | 7.3               | 0.3     | 159.7           | 159.5            | 163.2             | 7.3               | 7.6               | 7.        |
|       | Aug     | 160.8          | 6.6               | 0.3     | 160.0           | 160.2            | 163.6             | 6.4               | 6.9               | 6.        |
|       | Sept    | 162.1          | 7.1               | 0.8     | 161.9           | 161.2            | 164.2             | 7.2               | 7.0               | 6.        |
|       | Oct     | 162.8          | 7.1               | 0.5     | 162.6           | 161.7            | 165.3             | 7.5               | 6.8               | 6.        |
|       | Nov     | 164.4          | 7.4               | 1.0     | 164.2           | 163.1            | 167.2             | 7.7               | 6.8               | 7.        |
|       | Dec     | 164.9          | 7.4               | 0.3     | 164.3           | 163.9            | 168.4             | 7.5               | 7.1               | 8.        |
| 2013  | Jan     | 165.9          | 7.5               | 0.6     | 165.0           | 164.8            | 170               | 7.5               | 7.0               | 8.        |
|       | Feb     | 166.2          | 7.5               | 0.2     | 165.2           | 165.0            | 170.7             | 7.5               | 6.9               | 8.        |
|       | Mar     | 167.1          | 7.6               | 0.6     | 166.0           | 166.2            | 171.8             | 7.5               | 7.2               | 8.        |
|       | Apr     | 168.2          | 7.2               | 0.6     | 167.3           | 167.4            | 172.1             | 7.3               | 6.9               | 7.        |
|       | May     | 168.7          | 6.1               | 0.3     | 168.0           | 167.5            | 172.5             | 5.9               | 5.9               | 6.        |
|       | Jun     | 169.1          | 5.8               | 0.2     | 168.1           | 168.1            | 173.3             | 5.5               | 5.8               | 6.        |
|       | Jul     | 169.4          | 5.7               | 0.2     | 168.5           | 168.3            | 173.5             | 5.5               | 5.5               | 6.        |
|       | Aug     | 169.8          | 5.6               | 0.2     | 168.8           | 168.7            | 174.0             | 5.5               | 5.3               | 6.        |
|       | Sept    | 170.2          | 5.0               | 0.3     | 169.1           | 169.2            | 174.7             | 4.5               | 5.0               | 6.        |
|       | Oct     | 170.6          | 4.8               | 0.2     | 169.4           | 169.6            | 175.4             | 4.2               | 4.9               | 6.        |
|       | Nov     | 171.2          | 4.1               | 0.3     | 169.9           | 170.0            | 176.4             | 3.5               | 4.3               | 5.        |
| % Cha | inge on |                |                   |         |                 |                  |                   |                   |                   |           |
| ast m | onth    | 0.3            |                   |         | 0.3             | 0.3              | 0.5               |                   |                   |           |