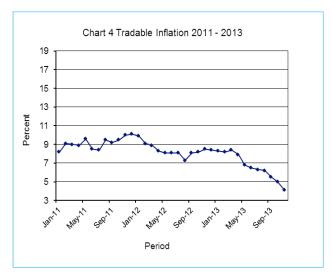

All-Tradable inflation rate registered a decrease of 0.9 of a percentage point from 5.0 percent in October to 4.1 percent in November. The Imported Tradable inflation rate recorded a drop of 0.9 of a percentage point, from 4.5 percent in October to 3.6 percent in November. Domestic Tradable inflation went down by 0.8 of a percentage point in November, registering 5.0 percent against 5.8 percent in October, while the Non-Tradable inflation rate remained unchanged at 4.1 percent between October and November.

TABLE 3: COST-OF-LIVING INDEX BY TRADABILITY (September 2006 = 100.0)

|       |         | All I  | tems      |       | on-<br>lable |       | estic<br>able |       | orted<br>able | A<br>Trado |           |
|-------|---------|--------|-----------|-------|--------------|-------|---------------|-------|---------------|------------|-----------|
|       |         | Index  | Inflation | Index | Inflation    | Index | Inflation     | Index | Inflation     | Index      | Inflation |
| Weigh | ts      | 100.00 |           | 30.92 |              | 23.91 |               | 45.17 |               | 69.08      |           |
| 2011  | Jan     | 141.8  | 7.9       | 132.8 | 7.3          | 158.2 | 5.9           | 139.2 | 9.5           | 145.6      | 8.2       |
| 2011  | Feb     | 142.9  | 8.5       | 132.9 | 7.2          | 158.9 | 6.2           | 141.3 | 10.9          | 147.2      | 9.1       |
|       | Mar     | 143.8  | 8.5       | 133.7 | 7.3          | 160.1 | 6.4           | 142.2 | 10.5          | 148.2      | 9.0       |
|       | Apr     | 146.0  | 8.2       | 135.2 | 6.5          | 162.2 | 5.5           | 144.8 | 10.9          | 150.6      | 8.9       |
|       | May     | 147.6  | 8.3       | 135.3 | 5.2          | 163.5 | 5.5           | 147.6 | 12.1          | 152.9      | 9.6       |
|       | Jun     | 149.0  | 7.9       | 138.0 | 6.4          | 164.8 | 6.5           | 148.1 | 9.6           | 153.6      | 8.5       |
|       | Jul     | 149.3  | 7.8       | 138.0 | 6.3          | 165.4 | 6.5           | 148.6 | 9.5           | 154.2      | 8.4       |
|       | Aug     | 150.8  | 8.7       | 139.0 | 7.0          | 165.7 | 6.7           | 150.9 | 11.1          | 155.8      | 9.5       |
|       | Sept    | 151.4  | 8.6       | 139.9 | 6.9          | 166.3 | 6.9           | 151.3 | 10.6          | 156.3      | 9.2       |
|       | Oct     | 152.0  | 8.8       | 140.3 | 7.1          | 167.0 | 7.4           | 152.1 | 10.8          | 157.0      | 9.5       |
|       | Nov     | 153.0  | 9.2       | 140.4 | 7.0          | 167.5 | 7.4           | 153.9 | 11.6          | 158.4      | 10.0      |
|       | Dec     | 153.5  | 9.2       | 140.7 | 6.9          | 168.0 | 7.4           | 154.6 | 11.8          | 159.1      | 10.1      |
| 2012  | Jan     | 154.3  | 8.8       | 141.1 | 6.2          | 169.6 | 7.2           | 155.3 | 11.5          | 160.0      | 9.9       |
|       | Feb     | 154.7  | 8.2       | 141   | 6.1          | 170.4 | 7.3           | 155.7 | 10.2          | 160.6      | 9.1       |
|       | Mar     | 155.4  | 8.0       | 141.4 | 5.8          | 172.2 | 7.6           | 156.1 | 9.8           | 161.4      | 8.9       |
|       | Apr     | 156.9  | 7.5       | 142.4 | 5.3          | 176.0 | 8.5           | 156.7 | 8.2           | 163.2      | 8.3       |
|       | May     | 159.0  | 7.7       | 144.2 | 6.5          | 178.0 | 8.9           | 158.9 | 7.7           | 165.3      | 8.1       |
|       | Jun     | 159.8  | 7.3       | 145.0 | 5.1          | 178.7 | 8.4           | 159.7 | 7.8           | 166.0      | 8.1       |
|       | Jul     | 160.3  | 7.3       | 145.2 | 5.2          | 179.0 | 8.2           | 160.5 | 8.0           | 166.7      | 8.1       |
|       | Aug     | 160.8  | 6.6       | 145.7 | 4.8          | 179.3 | 8.2           | 161.1 | 6.7           | 167.2      | 7.3       |
|       | Sept    | 162.1  | 7.1       | 146.1 | 4.4          | 179.9 | 8.2           | 163.4 | 8.0           | 168.9      | 8.1       |
|       | Oct     | 162.8  | 7.1       | 146.3 | 4.3          | 181.6 | 8.7           | 164.0 | 7.8           | 169.9      | 8.2       |
|       | Nov     | 164.4  | 7.4       | 146.7 | 4.5          | 183.7 | 9.7           | 165.9 | 7.8           | 172.0      | 8.5       |
|       | Dec     | 164.9  | 7.4       | 147.3 | 4.7          | 184.5 | 9.8           | 166.3 | 7.5           | 172.5      | 8.4       |
| 2013  | Jan     | 165.9  | 7.5       | 148.4 | 5.2          | 185.6 | 9.5           | 167.1 | 7.6           | 173.4      | 8.3       |
|       | Feb     | 166.2  | 7.5       | 148.5 | 5.3          | 186.0 | 9.2           | 167.5 | 7.6           | 173.8      | 8.2       |
|       | Mar     | 167.1  | 7.6       | 148.8 | 5.3          | 188.4 | 9.4           | 168.1 | 7.7           | 175.0      | 8.4       |
|       | Apr     | 168.2  | 7.2       | 150.1 | 5.4          | 190.9 | 8.4           | 168.4 | 7.5           | 176.0      | 7.9       |
|       | May     | 168.7  | 6.1       | 150.4 | 4.3          | 191.4 | 7.5           | 168.9 | 6.3           | 176.5      | 6.8       |
|       | Jun     | 169.1  | 5.8       | 151.1 | 4.2          | 191.1 | 6.9           | 169.5 | 6.2           | 176.8      | 6.5       |
|       | Jul     | 169.4  | 5.7       | 151.2 | 4.1          | 191.1 | 6.8           | 170.1 | 6,0           | 177.2      | 6.3       |
|       | Aug     | 169.8  | 5.6       | 151.4 | 4.0          | 191.4 | 6.8           | 170.5 | 5.8           | 177.6      | 6.2       |
|       | Sept    | 170.2  | 5.0       | 151.8 | 3.9          | 191.9 | 6.6           | 171.0 | 4.7           | 178.1      | 5.5       |
|       | Oct     | 170.6  | 4.8       | 152.3 | 4.1          | 192.1 | 5.8           | 171.4 | 4.5           | 178.5      | 5.0       |
|       | Nov     | 171.6  | 4.1       | 152.8 | 4.1          | 192.9 | 5.0           | 171.9 | 3.6           | 179.1      | 4.1       |
| % Cho | inge on | 0.3    |           | 0.3   |              | 0.4   |               | 0.3   |               | 0.3        |           |