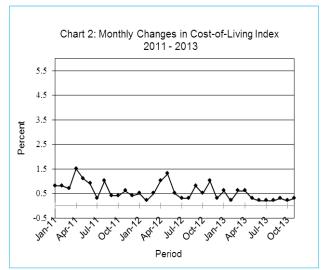

The November national Consumer Price Index registered an increase of 0.3 percent, advancing from 170.6 in October to 171.2 in November. The rural villages' index moved from 175.4 to 176.4, recording an increase of 0.5 percent. The cities and towns' index realized a rise of 0.3 percent, from 169.4 to 169.9 between the two months, while the urban villages' index moved from 169.6 to 170.0 between October and November, recording an increase of 0.3 percent.

TABLE 1: COST OF LIVING INDEX(Cont.)

|       |         | All            | National          | Monthly | Towns &         | Urban            | Rural             |                   | Annual            | Inflation |
|-------|---------|----------------|-------------------|---------|-----------------|------------------|-------------------|-------------------|-------------------|-----------|
|       |         | Items<br>Index | Inflation<br>Rate | Change  | Cities<br>Index | Village<br>Index | Villages<br>Index | Towns &<br>Cities | Urban<br>Villages | Rura      |
|       |         |                | %                 | %       | 47.33           | 33.76            | 18.91             | %                 | %                 | %         |
| 2011  | Jan     | 141.8          | 7.9               | 0.8     | 141.3           | 141.0            | 144.5             | 8.8               | 7.5               | 6.4       |
|       | Feb     | 142.9          | 8.5               | 0.8     | 142.4           | 142.2            | 145.5             | 9.5               | 8.4               | 6.6       |
|       | Mar     | 143.8          | 8.5               | 0.7     | 143.2           | 143.2            | 146.6             | 9.3               | 8.7               | 6.0       |
|       | Apr     | 146.0          | 8.2               | 1.5     | 145.3           | 145.5            | 148.8             | 8.9               | 8.5               | 6.0       |
|       | May     | 147.6          | 8.3               | 1.1     | 146.9           | 146.9            | 150.5             | 9.0               | 8.5               | 6.2       |
|       | Jun     | 149.0          | 7.9               | 0.9     | 148.4           | 148.1            | 152.0             | 8.3               | 8.1               | 6.4       |
|       | Jul     | 149.3          | 7.8               | 0.3     | 148.9           | 148.3            | 152.3             | 8.4               | 7.7               | 6.3       |
|       | Aug     | 150.8          | 8.7               | 1.0     | 150.4           | 149.8            | 153.4             | 9.1               | 8.9               | 7.        |
|       | Sept    | 151.4          | 8.6               | 0.4     | 150.9           | 150.6            | 153.9             | 8.9               | 8.6               | 7.        |
|       | Oct     | 152.0          | 8.8               | 0.4     | 151.4           | 151.5            | 154.6             | 9.0               | 8.9               | 8.        |
|       | Nov     | 153.0          | 9.2               | 0.6     | 152.4           | 152.7            | 155.0             | 9.3               | 9.6               | 8.2       |
|       | Dec     | 153.5          | 9.2               | 0.4     | 152.9           | 153.1            | 155.9             | 9.4               | 9.4               | 8.        |
| 2012  | Jan     | 154.3          | 8.8               | 0.5     | 153.5           | 154.0            | 157.0             | 8.6               | 9.2               | 8.        |
|       | Feb     | 154.7          | 8.2               | 0.2     | 153.7           | 154.4            | 157.6             | 8.0               | 8.6               | 8.        |
|       | Mar     | 155.4          | 8.0               | 0.5     | 154.3           | 155.1            | 158.6             | 7.8               | 8.3               | 8.        |
|       | Apr     | 156.9          | 7.5               | 1.0     | 156.0           | 156.6            | 159.8             | 7.3               | 7.7               | 7.        |
|       | May     | 159.0          | 7.7               | 1.3     | 158.6           | 158.2            | 161.3             | 8.0               | 7.7               | 7.        |
|       | Jun     | 159.8          | 7.3               | 0.5     | 159.3           | 158.9            | 162.5             | 7.4               | 7.3               | 6.        |
|       | Jul     | 160.3          | 7.3               | 0.3     | 159.7           | 159.5            | 163.2             | 7.3               | 7.6               | 7.        |
|       | Aug     | 160.8          | 6.6               | 0.3     | 160.0           | 160.2            | 163.6             | 6.4               | 6.9               | 6.        |
|       | Sept    | 162.1          | 7.1               | 0.8     | 161.9           | 161.2            | 164.2             | 7.2               | 7.0               | 6.        |
|       | Oct     | 162.8          | 7.1               | 0.5     | 162.6           | 161.7            | 165.3             | 7.5               | 6.8               | 6.        |
|       | Nov     | 164.4          | 7.4               | 1.0     | 164.2           | 163.1            | 167.2             | 7.7               | 6.8               | 7.        |
|       | Dec     | 164.9          | 7.4               | 0.3     | 164.3           | 163.9            | 168.4             | 7.5               | 7.1               | 8.        |
| 2013  | Jan     | 165.9          | 7.5               | 0.6     | 165.0           | 164.8            | 170               | 7.5               | 7.0               | 8.        |
|       | Feb     | 166.2          | 7.5               | 0.2     | 165.2           | 165.0            | 170.7             | 7.5               | 6.9               | 8.        |
|       | Mar     | 167.1          | 7.6               | 0.6     | 166.0           | 166.2            | 171.8             | 7.5               | 7.2               | 8.        |
|       | Apr     | 168.2          | 7.2               | 0.6     | 167.3           | 167.4            | 172.1             | 7.3               | 6.9               | 7.        |
|       | May     | 168.7          | 6.1               | 0.3     | 168.0           | 167.5            | 172.5             | 5.9               | 5.9               | 6.        |
|       | Jun     | 169.1          | 5.8               | 0.2     | 168.1           | 168.1            | 173.3             | 5.5               | 5.8               | 6.        |
|       | Jul     | 169.4          | 5.7               | 0.2     | 168.5           | 168.3            | 173.5             | 5.5               | 5.5               | 6.        |
|       | Aug     | 169.8          | 5.6               | 0.2     | 168.8           | 168.7            | 174.0             | 5.5               | 5.3               | 6.        |
|       | Sept    | 170.2          | 5.0               | 0.3     | 169.1           | 169.2            | 174.7             | 4.5               | 5.0               | 6.        |
|       | Oct     | 170.6          | 4.8               | 0.2     | 169.4           | 169.6            | 175.4             | 4.2               | 4.9               | 6.        |
|       | Nov     | 171.2          | 4.1               | 0.3     | 169.9           | 170.0            | 176.4             | 3.5               | 4.3               | 5.        |
| % Cha | inge on |                |                   |         |                 |                  |                   |                   |                   |           |
| ast m | onth    | 0.3            |                   |         | 0.3             | 0.3              | 0.5               |                   |                   |           |