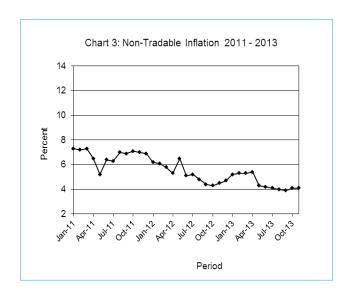

All-Tradable inflation rate registered a decrease of 0.9 of a percentage point from 5.0 percent in October to 4.1 percent in November. The Imported Tradable inflation rate recorded a drop of 0.9 of a percentage point, from 4.5 percent in October to 3.6 percent in November. Domestic Tradable inflation went down by 0.8 of a percentage point in November, registering 5.0 percent against 5.8 percent in October, while the Non-Tradable inflation rate remained unchanged at 4.1 percent between October and November.

TABLE 3: COST-OF-LIVING INDEX BY TRADABILITY (September 2006 = 100.0)

|       |         | All I  | tems      |       | on-<br>lable |       | estic<br>able |       | orted<br>able | A<br>Trado |           |
|-------|---------|--------|-----------|-------|--------------|-------|---------------|-------|---------------|------------|-----------|
|       |         | Index  | Inflation | Index | Inflation    | Index | Inflation     | Index | Inflation     | Index      | Inflation |
| Weigh | ts      | 100.00 |           | 30.92 |              | 23.91 |               | 45.17 |               | 69.08      |           |
| 2011  | Jan     | 141.8  | 7.9       | 132.8 | 7.3          | 158.2 | 5.9           | 139.2 | 9.5           | 145.6      | 8.2       |
| 2011  | Feb     | 142.9  | 8.5       | 132.9 | 7.2          | 158.9 | 6.2           | 141.3 | 10.9          | 147.2      | 9.1       |
|       | Mar     | 143.8  | 8.5       | 133.7 | 7.3          | 160.1 | 6.4           | 142.2 | 10.5          | 148.2      | 9.0       |
|       | Apr     | 146.0  | 8.2       | 135.2 | 6.5          | 162.2 | 5.5           | 144.8 | 10.9          | 150.6      | 8.9       |
|       | May     | 147.6  | 8.3       | 135.3 | 5.2          | 163.5 | 5.5           | 147.6 | 12.1          | 152.9      | 9.6       |
|       | Jun     | 149.0  | 7.9       | 138.0 | 6.4          | 164.8 | 6.5           | 148.1 | 9.6           | 153.6      | 8.5       |
|       | Jul     | 149.3  | 7.8       | 138.0 | 6.3          | 165.4 | 6.5           | 148.6 | 9.5           | 154.2      | 8.4       |
|       | Aug     | 150.8  | 8.7       | 139.0 | 7.0          | 165.7 | 6.7           | 150.9 | 11.1          | 155.8      | 9.5       |
|       | Sept    | 151.4  | 8.6       | 139.9 | 6.9          | 166.3 | 6.9           | 151.3 | 10.6          | 156.3      | 9.2       |
|       | Oct     | 152.0  | 8.8       | 140.3 | 7.1          | 167.0 | 7.4           | 152.1 | 10.8          | 157.0      | 9.5       |
|       | Nov     | 153.0  | 9.2       | 140.4 | 7.0          | 167.5 | 7.4           | 153.9 | 11.6          | 158.4      | 10.0      |
|       | Dec     | 153.5  | 9.2       | 140.7 | 6.9          | 168.0 | 7.4           | 154.6 | 11.8          | 159.1      | 10.1      |
| 2012  | Jan     | 154.3  | 8.8       | 141.1 | 6.2          | 169.6 | 7.2           | 155.3 | 11.5          | 160.0      | 9.9       |
|       | Feb     | 154.7  | 8.2       | 141   | 6.1          | 170.4 | 7.3           | 155.7 | 10.2          | 160.6      | 9.1       |
|       | Mar     | 155.4  | 8.0       | 141.4 | 5.8          | 172.2 | 7.6           | 156.1 | 9.8           | 161.4      | 8.9       |
|       | Apr     | 156.9  | 7.5       | 142.4 | 5.3          | 176.0 | 8.5           | 156.7 | 8.2           | 163.2      | 8.3       |
|       | May     | 159.0  | 7.7       | 144.2 | 6.5          | 178.0 | 8.9           | 158.9 | 7.7           | 165.3      | 8.1       |
|       | Jun     | 159.8  | 7.3       | 145.0 | 5.1          | 178.7 | 8.4           | 159.7 | 7.8           | 166.0      | 8.1       |
|       | Jul     | 160.3  | 7.3       | 145.2 | 5.2          | 179.0 | 8.2           | 160.5 | 8.0           | 166.7      | 8.1       |
|       | Aug     | 160.8  | 6.6       | 145.7 | 4.8          | 179.3 | 8.2           | 161.1 | 6.7           | 167.2      | 7.3       |
|       | Sept    | 162.1  | 7.1       | 146.1 | 4.4          | 179.9 | 8.2           | 163.4 | 8.0           | 168.9      | 8.1       |
|       | Oct     | 162.8  | 7.1       | 146.3 | 4.3          | 181.6 | 8.7           | 164.0 | 7.8           | 169.9      | 8.2       |
|       | Nov     | 164.4  | 7.4       | 146.7 | 4.5          | 183.7 | 9.7           | 165.9 | 7.8           | 172.0      | 8.5       |
|       | Dec     | 164.9  | 7.4       | 147.3 | 4.7          | 184.5 | 9.8           | 166.3 | 7.5           | 172.5      | 8.4       |
| 2013  | Jan     | 165.9  | 7.5       | 148.4 | 5.2          | 185.6 | 9.5           | 167.1 | 7.6           | 173.4      | 8.3       |
|       | Feb     | 166.2  | 7.5       | 148.5 | 5.3          | 186.0 | 9.2           | 167.5 | 7.6           | 173.8      | 8.2       |
|       | Mar     | 167.1  | 7.6       | 148.8 | 5.3          | 188.4 | 9.4           | 168.1 | 7.7           | 175.0      | 8.4       |
|       | Apr     | 168.2  | 7.2       | 150.1 | 5.4          | 190.9 | 8.4           | 168.4 | 7.5           | 176.0      | 7.9       |
|       | May     | 168.7  | 6.1       | 150.4 | 4.3          | 191.4 | 7.5           | 168.9 | 6.3           | 176.5      | 6.8       |
|       | Jun     | 169.1  | 5.8       | 151.1 | 4.2          | 191.1 | 6.9           | 169.5 | 6.2           | 176.8      | 6.5       |
|       | Jul     | 169.4  | 5.7       | 151.2 | 4.1          | 191.1 | 6.8           | 170.1 | 6,0           | 177.2      | 6.3       |
|       | Aug     | 169.8  | 5.6       | 151.4 | 4.0          | 191.4 | 6.8           | 170.5 | 5.8           | 177.6      | 6.2       |
|       | Sept    | 170.2  | 5.0       | 151.8 | 3.9          | 191.9 | 6.6           | 171.0 | 4.7           | 178.1      | 5.5       |
|       | Oct     | 170.6  | 4.8       | 152.3 | 4.1          | 192.1 | 5.8           | 171.4 | 4.5           | 178.5      | 5.0       |
|       | Nov     | 171.6  | 4.1       | 152.8 | 4.1          | 192.9 | 5.0           | 171.9 | 3.6           | 179.1      | 4.1       |
| % Cho | inge on | 0.3    |           | 0.3   |              | 0.4   |               | 0.3   |               | 0.3        |           |