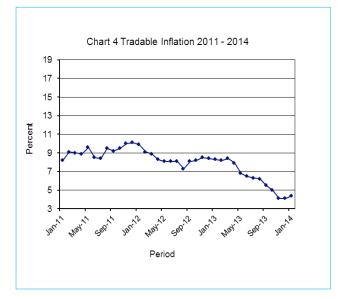

All-Tradable inflation rate rose by 0.3 of a percentage point between December 2013 and January 2014, which is from 4.1 to 4.4 percent. The Domestic Tradable inflation rate recorded an increase of 1.0 percentage point, from 4.8 percent in December 2013 to 5.8 percent in January 2014. Non-Tradable inflation went up by 0.3 of a percentage point in January 2014, registering an increase of 4.4 percent against 4.1 percent recorded in December 2013. The Imported Tradable inflation rate registered a drop of 0.1 of a percentage point from 3.7 to 3.6 percent between December 2013 and January 2014.

The All-Tradable index moved from 179.5 in December 2013 to 181.0 in January 2014, recording an increase of 0.8 percent. The Domestic Tradable index advanced from 193.3 to 196.4, giving a rise of 1.6 percent. The Non-Tradable index shifted from 153.3 to 154.9, an increase of 1.0 percent, whereas the Imported Tradable index went up by 0.4 percent, from 172.4 in December 2013 to 173.1 in January 2014.