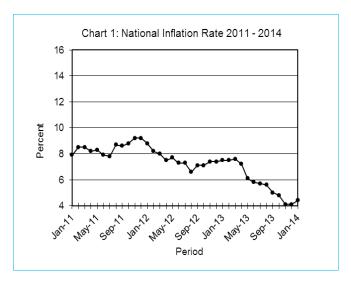

#### Section 1: Headline Inflation

The annual inflation rate was 4.4 percent in January 2014, a rise of 0.3 of a percentage point on the December 2013 rate of 4.1 percent. Annual inflation in January 2014 was lower than the 7.5 percent recorded during the same month in 2013. The downward movement of annual inflation rate between January 2013 and January 2014 was mainly due to the decrease in the inflation rates of major commodity groups such as Transport (from 10.9 to 1.9 percent), Food & Non-Alcoholic Beverages (from 7.5 to 3.6 percent) and Alcoholic Beverages, Tobacco & Narcotics (from 12.1 to 8.3 percent). The inflation rates for regions between December 2013 to January 2014, indicated that urban villages' went up to 4.5 from 4.0 percent, rural villages' declined from 5.3 percent to 5.0 percent while cities and towns' rose to 4.0 from 3.6 percent.

The January 2014 national Consumer Price Index registered an increase of 0.9 percent, advancing from 171.7 realized in December 2013 to 173.1 in January 2014. The urban villages' index moved from 170.5 to 172.2, recording an increase of 1.0 percent. The cities and towns' index realized a rise of 0.8 percent, from 170.2 to 171.7 between the two months while the rural villages' index moved from 177.3 to 178.6 between December 2013 and January 2014, recording an increase of 0.8 percent.