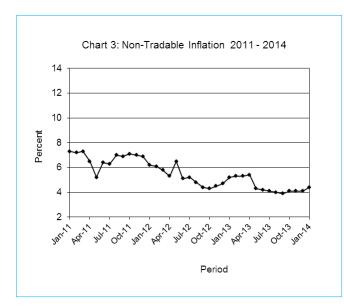

All-Tradable inflation rate rose by 0.3 of a percentage point between December 2013 and January 2014, which is from 4.1 to 4.4 percent. The Domestic Tradable inflation rate recorded an increase of 1.0 percentage point, from 4.8 percent in December 2013 to 5.8 percent in January 2014. Non-Tradable inflation went up by 0.3 of a percentage point in January 2014, registering an increase of 4.4 percent against 4.1 percent recorded in December 2013. The Imported Tradable inflation rate registered a drop of 0.1 of a percentage point from 3.7 to 3.6 percent between December 2013 and January 2014.

The All-Tradable index moved from 179.5 in December 2013 to 181.0 in January 2014, recording an increase of 0.8 percent. The Domestic Tradable index advanced from 193.3 to 196.4, giving a rise of 1.6 percent. The Non-Tradable index shifted from 153.3 to 154.9, an increase of 1.0 percent, whereas the Imported Tradable index went up by 0.4 percent, from 172.4 in December 2013 to 173.1 in January 2014.