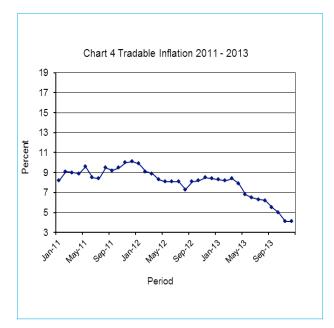

All-Tradable inflation rate was 4.1 percent in December, same rate as in November. The Domestic Tradable inflation rate recorded a drop of 0.2 of a percentage point, from 5.0 percent in November to 4.8 percent in December. Imported Tradable inflation went up by 0.1 of a percentage point in December, registering 3.7 percent against 3.6 percent in November, while the Non-Tradable inflation rate remained unchanged at 4.1 percent between November and December.

The All-Tradable index moved from 179.1 in November to 179.5 in December, recording an increase of 0.2 percent. The Imported Tradable index, between November and December, advanced from 171.9 to 172.4, a rise of 0.3 percent. In the same period, the Non-Tradable index shifted from 152.8 to 153.3, an increase of 0.3 percent.

**Domestic Tradable** refers to the goods and services which a country (Botswana) can export to other countries.

**Imported Tradable** represents the goods and services which a country (Botswana) imports from other countries (trading partners).

**Non-Tradable** refers to the goods and services which a country cannot either export or import to other countries.

All -Tradable refers to the total of Domestic and Imported tradable.

**Trimmed Mean Core Inflation-** attempts to remove 8 percent (by weight) of the commodity sub-groups with the largest price changes at each of the ends of an ordered series of price changes in any given month.