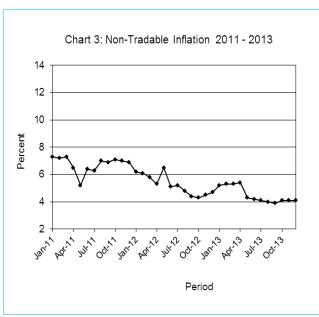

All-Tradable inflation rate was 4.1 percent in December, same rate as in November. The Domestic Tradable inflation rate recorded a drop of 0.2 of a percentage point, from 5.0 percent in November to 4.8 percent in December. Imported Tradable inflation went up by 0.1 of a percentage point in December, registering 3.7 percent against 3.6 percent in November, while the Non-Tradable inflation rate remained unchanged at 4.1 percent between November and December.

The All-Tradable index moved from 179.1 in November to 179.5 in December, recording an increase of 0.2 percent. The Imported Tradable index, between November and December, advanced from 171.9 to 172.4, a rise of 0.3 percent. In the same period, the Non-Tradable index shifted from 152.8 to 153.3, an increase of 0.3 percent.

**Non-Tradable** refers to the goods and services which a country cannot either export or import to other countries.

All -Tradable refers to the total of Domestic and Imported tradable.

**Trimmed Mean Core Inflation-** attempts to remove 8 percent (by weight) of the commodity sub-groups with the largest price changes at each of the ends of an ordered series of price changes in any given month.