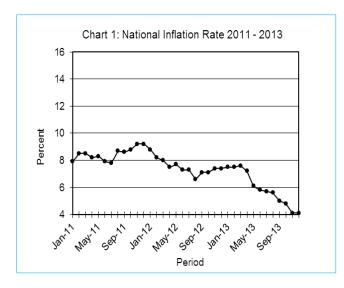

#### Section 1: Headline Inflation

The annual inflation rate was 4.1 percent in December 2013, same as in the previous month of November. Annual inflation in December 2013 was lower than the 7.4 percent recorded during the same month in 2012. The downward movement of annual inflation rate between December 2012 and December 2013 was attributted to the stable prices of commodities especially the main components of Transport, Alcoholic Beverages, Tobacco & Narcotics and Food & Non-Alcoholic Beverages, which declined by 9.0, 5.4 and 3.4 percentage points respectively. The inflation rates for regions between November and December, indicated that urban villages' went down to 4.0 from 4.3 percent, rural villages' declined from 5.5 percent to 5.3 percent, while cities and towns' rose to 3.6 from 3.5 percent.

All-Tradable inflation rate was 4.1 percent in December, same rate as in November. The Domestic Tradable inflation rate recorded a drop of 0.2 of a percentage point, from 5.0 percent in November to 4.8 percent in December. Imported Tradable inflation went up by 0.1 of a percentage point in December, registering 3.7 percent against 3.6 percent in November, while the Non-Tradable inflation rate remained unchanged at 4.1 percent between November and December.