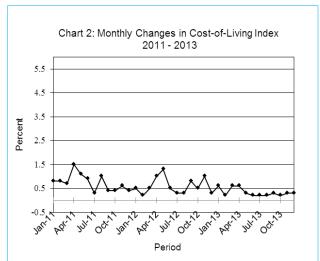

The December national Consumer Price Index registered an increase of 0.3 percent, advancing from 171.2 in November to 171.7 in December. The rural villages' index moved from 176.4 in November to 177.3 in the month under review, recording an increase of 0.5 percent. The urban villages' index realized a rise of 0.3 percent, from 170.0 to 170.5 between the two months, while the cities and towns' index moved from 169.9 to 170.2 between November and December, recording an increase of 0.2 percent.