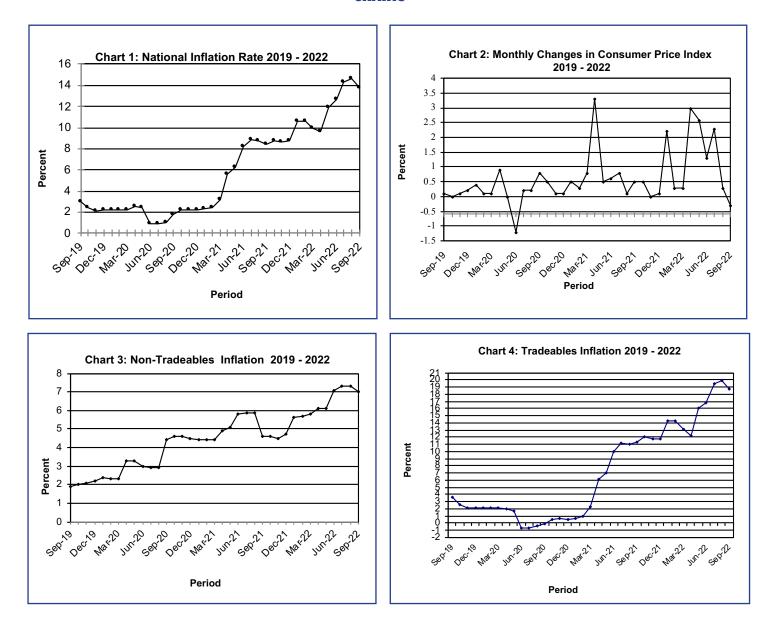

#### **SECTION 1: HEADLINE INFLATION**

The annual inflation rate was at 13.8 percent in September 2022, as opposed to 14.6 percent in August 2022, registering a drop of 0.8 of a percentage point. The main contributors to the annual inflation rate in September 2022 were Transport (8.4 percent), Food & Non-Alcoholic Beverages (2.1 percent), Housing, Water, Electricity, Gas & Other Fuels (1.0 percent) and Miscellaneous Goods & Services (0.9 percent). **Refer to Table 1 and Chart 5**.

Regarding the regional inflation rates during the period under review, the Urban Villages inflation rate recorded a decline of 1.0 percentage point, from 14.5 percent in August to 13.5 percent in September, whereas the Cities & Towns inflation rate stood at 13.6 percent in September 2022, a drop of 0.9 of a percentage point from the August rate of 14.5 percent. The Rural Villages inflation rate decreased by 0.4 of a percentage point, from 15.1 percent in August to 14.7 percent in September 2022. **Refer to Table 2.** 

The national Consumer Price Index registered a drop of 0.3 percent, from 128.1 in August to 127.8 in September 2022. The Cities & Towns index moved from 128.0 in August to 127.6 in September 2022, recording a decline of 0.3 percent. The Urban Villages index dropped by 0.3 percent from 128.5 to 128.2 during the period under review, whereas the Rural Villages index stood at 127.5 in September 2022, in comparison to 127.7 registered in August 2022. **Refer to Table 2**.

The All-Tradeables index recorded a drop of 0.5 percent in September 2022, from 134.8 in August 2022 to 134.2. The Imported Tradeables Index moved from 138.2 in August to 136.8 in September 2022, a decrease of 1.0 percent. The Domestic Tradeables Index realised a growth of 0.9 percent between the two periods, from 125.6 in August to 126.8 in September. The Non-Tradeables Index registered a rise of 0.1 percent, from 119.0 in August to 119.2 in September. **Refer to Table 4**.

The All-Tradeables inflation rate was 18.7 percent in September, registering a decrease of 1.2 percentage points from the August rate of 19.9 percent. The Imported Tradeables inflation rate registered a drop of 1.8 percentage points from 23.4 percent in August to 21.6 percent in September 2022. The Domestic Tradeables inflation rate rose by 0.4 of a percentage point, from 10.4 percent in August to 10.8 percent in September. The Non-Tradeables inflation was 7.0 percent in September 2022, a decrease of 0.3 of a percentage point from the August rate of 7.3 percent. **Refer to Table 4**.