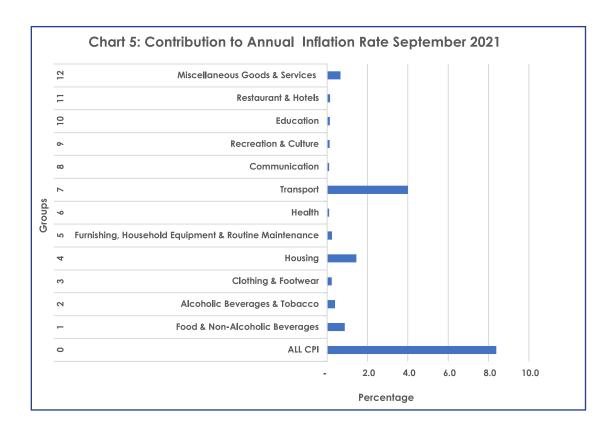

### **SECTION 1: HEADLINE INFLATION**

The annual inflation rate stood at 8.4 percent in September 2021, a drop of 0.4 of a percentage point on the August 2021 rate of 8.8 percent. The main contributors to the annual inflation came from the Transport (4.0 percent), Housing, Water, Electricity, Gas & Other Fuels (1.5 percent), Food & Non-Alcoholic Beverages (0.9 percent) and Miscellaneous Goods & Services (0.7 percent) groups. Refer to Table 1 and Chart 5.