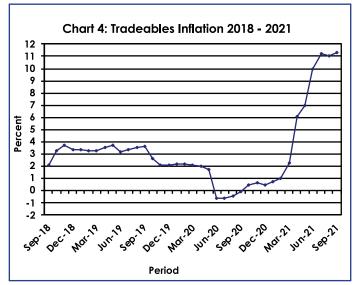

The All-Tradeables inflation rate was 11.3 percent in September 2021, recording a rise of 0.3 of a percentage point on the August rate of 11.0 percent. The Non-Tradeables inflation rate registered a drop of 1.3 percentage points, from 5.9 percent in August to 4.6 percent in September. The Domestic Tradeables inflation was 5.3 percent in September 2021, an increase of 0.5 of a percentage point from 4.8 percent registered in August 2021. The Imported Tradeables inflation went up by 0.2 of a percentage point, from 13.4 percent in August 2021 to 13.6 percent in September. **Refer to Table 4.** 