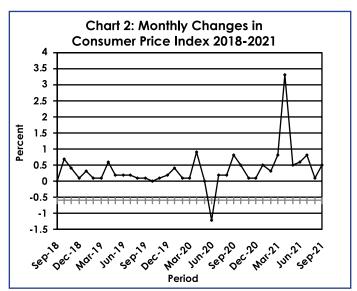

The national Consumer Price Index accelerated by 0.5 percent in September 2021, from 111.8 registered in August 2021 to 112.3. The Cities & Towns Index moved from 111.8 to 112.4 registering a rise of 0.5 percent. The Urban Villages index advanced from 112.3 in August to 112.9 in September 2021, a growth of 0.5 percent, whereas the Rural Villages index recorded an increase of 0.2 percent, from 110.9 in August to 111.1 in September. **Refer to Table 2**.

The group indices were generally moving at a stable pace between August and September 2021, recording changes of less than 1.0 percent, except the Education group index which recorded 1.0 percent. **Refer to Table 2**.