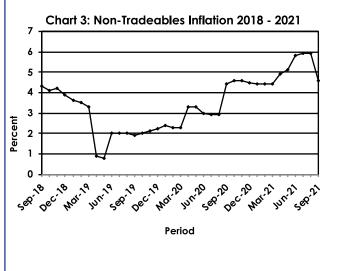

The All-Tradeables index was 113.0 in September 2021, recording a rise of 0.5 percent from 112.4 recorded in August 2021. The Domestic Tradeables Index realised an increase of 0.6 percent moving from 113.8 in August to 114.4 in September. The Imported Tradeables Index increased from 112.0 in August to 112.5 in September 2021, a rise of 0.5 percent. The Non-Tradeables Index moved from 111.0 in August to 111.4 in September, a growth of 0.4 percent. **Refer to Table 4**.

The All-Tradeables inflation rate was 11.3 percent in September 2021, recording a rise of 0.3 of a percentage point on the August rate of 11.0 percent. The Non-Tradeables inflation rate registered a drop of 1.3 percentage points, from 5.9 percent in August to 4.6 percent in September. The Domestic Tradeables inflation was 5.3 percent in September 2021, an increase of 0.5 of a percentage point from 4.8 percent registered in August 2021. The Imported Tradeables inflation went up by 0.2 of a percentage point, from 13.4 percent in August 2021 to 13.6 percent in September. **Refer to Table 4.** 