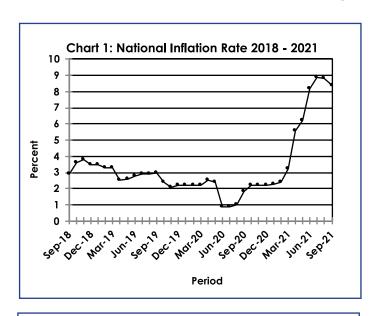

### **SECTION 1: HEADLINE INFLATION**

The annual inflation rate stood at 8.4 percent in September 2021, a drop of 0.4 of a percentage point on the August 2021 rate of 8.8 percent. The main contributors to the annual inflation came from the Transport (4.0 percent), Housing, Water, Electricity, Gas & Other Fuels (1.5 percent), Food & Non-Alcoholic Beverages (0.9 percent) and Miscellaneous Goods & Services (0.7 percent) groups. Refer to Table 1 and Chart 5.