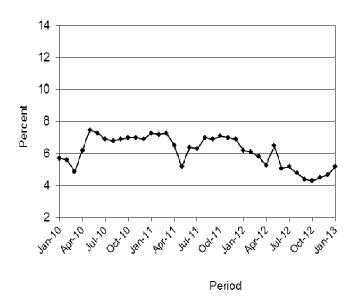

Chart 3: Non-Tradable Inflation 2010 - 2013

Period

A.N. Majelantle Statistician General 15th February 2013

TABLE 1: COST OF LIVING INDEX (September 2006 = 100.0)

|            |            | Food           | Alcohol<br>and<br>Tobacco | Clothing<br>and<br>Footwear | Housing        | Furn-<br>iture<br>etc | Health         | Trans-<br>port | Communi<br>cation | Rec. &<br>Culture | Educatio<br>n  | Rest. &<br>Hotels | Miscella<br>neous |
|------------|------------|----------------|---------------------------|-----------------------------|----------------|-----------------------|----------------|----------------|-------------------|-------------------|----------------|-------------------|-------------------|
| Weights    | (2)        | 21.84          | 9.29                      | 7.52                        | 11.46          | <b>6.76</b>           | 2.71           | 18.98          | 3.01              | 2.22              | 3.37           | 3.27              | 9.57              |
| (1)        | (2)        | (3)            | (4)                       | (5)                         | (6)            | (7)                   | (8)            | (9)            | (10)              | (11)              | (12)           | (13)              | (14)              |
| 2010       | Jan        | 151.1          | 1.75.0                    | 11/0                        | 110.0          | 100 /                 | 1040           | 100 /          | 0.4.7             | 100.0             | 100.4          | 155 /             | 1144              |
| 2010       | Feb        | 151.1          | 165.8                     | 116.9                       | 119.9          | 130.6                 | 124.9          | 120.6          | 94.6              | 109.9             | 120.4          | 155.6             | 114.4             |
|            | Mar        | 151.1          | 166.0                     | 117.3                       | 120.0          | 131.2                 | 125.2          | 121.0          | 94.6              | 110.3             | 120.4          | 156.5             | 114.6             |
|            | Apr        | 152.4<br>154.4 | 167.6                     | 118.9                       | 121.2          | 133.1                 | 125.4          | 121.2          | 94.6<br>95.4      | 110.8             | 120.4          | 158.3             | 115.0<br>119.5    |
|            | May        | 154.4          | 174.1                     | 119.9                       | 121.8          | 134.3<br>135.0        | 127.3<br>127.6 | 123.4<br>123.6 | 95.4<br>95.4      | 111.1             | 120.4<br>120.5 | 162.7             | 119.5             |
|            | Jun        | 156.1          | 176.7<br>177.4            | 120.5<br>121.4              | 126.3<br>126.8 | 137.1                 | 127.8          | 130.2          | 96.4              | 111.4<br>111.5    | 120.5          | 164.4<br>165.9    | 120.8             |
|            | July       | 156.4          | 177.4                     | 121.4                       | 127.3          | 138.0                 | 127.8          | 130.2          | 96.4              | 115.6             | 120.5          | 166.6             | 120.8             |
|            | Aug        | 156.8          | 177.4                     | 123.6                       | 127.5          | 138.5                 | 128.2          | 129.6          | 96.4              | 115.8             | 120.5          | 167.5             | 121.1             |
|            | Sept       | 156.7          | 177.0                     | 125.0                       | 127.3          | 139.3                 | 128.3          | 131.6          | 96.4              | 116.1             | 120.5          | 168.8             | 121.1             |
|            | Oct        | 156.7          | 179.7                     | 126.3                       | 127.7          | 139.6                 | 128.4          | 131.7          | 96.4              | 116.5             | 120.5          | 170.6             | 121.5             |
|            | Nov        | 157.2          | 180.4                     | 127.4                       | 128.1          | 140.4                 | 128.4          | 131.8          | 96.4              | 116.7             | 120.5          | 171.8             | 121.5             |
|            | Dec        | 157.6          | 182.1                     | 127.1                       | 128.8          | 141.7                 | 128.6          | 132.2          | 96.4              | 116.9             | 120.5          | 171.9             | 121.7             |
|            |            | 107.0          | 102.1                     | 127.1                       | 120.0          |                       | 120.0          | 102.2          | 70.1              | 110.7             | 120.0          | 17 1.7            | 12117             |
| 2011       | Jan        | 158.2          | 183.4                     | 127.5                       | 129.1          | 142.3                 | 128.7          | 133.7          | 96.4              | 117.1             | 133.2          | 172.7             | 122.6             |
|            | Feb        | 159.1          | 183.9                     | 127.9                       | 129.4          | 142.9                 | 128.8          | 137.5          | 96.4              | 117.6             | 133.2          | 172.9             | 122.6             |
|            | Mar        | 160.5          | 186.0                     | 128.5                       | 130.9          | 144.6                 | 129.1          | 137.7          | 96.4              | 118.5             | 133.2          | 173.7             | 122.8             |
|            | Apr        | 164.4          | 188.5                     | 131.0                       | 131.1          | 145.3                 | 133.0          | 139.0          | 96.4              | 123.4             | 133.2          | 175.5             | 125.7             |
|            | May        | 165.8          | 191.3                     | 132.1                       | 131.8          | 146.7                 | 133.3          | 142.8          | 91.2              | 124.1             | 133.2          | 179.3             | 126.1             |
|            | Jun        | 166.6          | 191.9                     | 133.1                       | 137.6          | 148.9                 | 133.6          | 143.3          | 91.2              | 124.4             | 133.2          | 182.5             | 126.6             |
|            | Jul        | 167.0          | 192.2                     | 134.4                       | 138.2          | 149.5                 | 133.6          | 143.4          | 91.2              | 124.5             | 133.2          | 183.4             | 126.7             |
|            | Aug        | 167.9          | 192.4                     | 135.1                       | 138.9          | 150.4                 | 133.7          | 148.7          | 91.2              | 124.7             | 133.2          | 183.7             | 126.8             |
|            | Sept       | 168.8          | 192.4                     | 135.8                       | 140.0          | 152.9                 | 133.9          | 148.8          | 91.2              | 124.8             | 133.2          | 184.5             | 126.9             |
|            | Oct        | 169.8          | 192.8                     | 136.4                       | 140.6          | 153.9                 | 136.0          | 149.4          | 91.2              | 125.3             | 133.2          | 184.6             | 127.1             |
|            | Nov        | 170.7          | 192.9                     | 137.2                       | 141.2          | 154.3                 | 136.1          | 152.6          | 91.2              | 125.3             | 133.2          | 185.3             | 127.2             |
|            | Dec        | 171.8          | 192.8                     | 138.8                       | 141.8          | 155.2                 | 136.4          | 152.6          | 91.2              | 125.4             | 133.2          | 186.0             | 127.2             |
|            |            |                |                           |                             |                |                       |                |                |                   |                   |                |                   |                   |
| 2012       | Jan<br>    | 172.3          | 193.5                     | 139.6                       | 141.9          | 155.6                 | 136.5          | 153.4          | 91.2              | 125.6             | 141.5          | 187.1             | 127.7             |
|            | Feb        | 173.3          | 193.6                     | 140.2                       | 142.0          | 155.9                 | 136.9          | 153.5          | 91.2              | 125.7             | 141.5          | 187.5             | 127.7             |
|            | Mar        | 174.6          | 196.0                     | 140.7                       | 142.4          | 156.6                 | 137.2          | 153.5          | 91.2              | 125.9             | 141.7          | 189.5             | 127.7             |
|            | Apr        | 177.0          | 201.2                     | 140.9                       | 142.4          | 157.5                 | 141.0          | 153.8          | 91.7              | 130.2             | 141.7          | 192.7             | 128.2             |
|            | May        | 178.4          | 204.7                     | 141.3                       | 147.4          | 158.1                 | 141.3          | 157.8          | 91.7              | 130.3             | 141.7          | 193.7             | 128.3             |
|            | Jun        | 179.6          | 205.2                     | 141.9                       | 148.6          | 160.1                 | 141.5          | 158.2          | 91.7              | 130.4             | 141.7          | 194.9             | 128.4             |
|            | Jul        | 180.4          | 205.8                     | 142.5                       | 148.4          | 160.6                 | 142.1          | 159.3          | 91.7              | 130.9             | 141.7          | 195.3             | 128.6             |
|            | Aug        | 181.0          | 206.1                     | 144.0                       | 148.4          | 161.2                 | 142.3          | 159.9          | 91.7              | 131.8             | 141.7          | 196.1             | 128.2             |
|            | Sept       | 181.7          | 206.9                     | 145.5                       | 148.5          | 161.9                 | 142.6          | 164.2          | 91.7              | 132.1             | 141.7          | 199.3             | 128.2             |
|            | Oct<br>Nov | 182.8          | 210.7                     | 146.0                       | 148.4          | 162.4                 | 142.7          | 164.4          | 91.7              | 132.3             | 141.7          | 201.0             | 128.3             |
|            |            | 183.4          | 215.5                     | 146.8                       | 148.5          | 163.0                 | 142.7          | 168.2          | 91.7              | 132.5             | 141.7          | 203.8             | 128.5             |
|            | Dec        | 184.2          | 216.3                     | 147.5                       | 148.7          | 163.5                 | 143.1          | 169.2          | 91.7              | 132.6             | 141.7          | 204.1             | 128.6             |
| 2013       | Jan        | 185.2          | 216.9                     | 148.0                       | 148.8          | 164.0                 | 146.8          | 170.0          | 91.7              | 132.6             | 148.4          | 204.6             | 129.2             |
| % Change   |            | 100.2          | 210.7                     | 140.0                       | 140.0          | 104.0                 | 170.0          | 170.0          | / 1./             | 102.0             | 140.4          | 204.0             | 14/.4             |
| Last month | 1          | 0.6            | 0.3                       | 0.4                         | 0.1            | 0.3                   | 2.6            | 0.5            | 0.0               | (0.0)             | 4.7            | 0.2               | 0.4               |