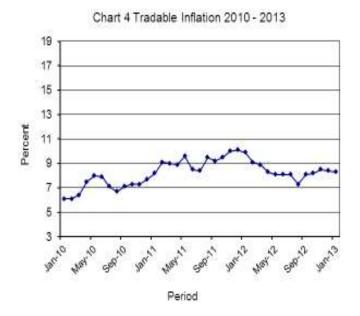

All-Tradable inflation rate rose by 0.1 of a percentage point between December and January, from 8.3 to 8.4 percent respectively. The Non-Tradable inflation rate moved from 4.7 percent in December to 5.2 percent in January, registering an increase of 0.5 of a percentage point percent while the Domestic Tradable inflation rate went down by 0.3 of a percentage point, from 9.8 percent in December to 9.5 percent recorded in January. The Imported Tradable inflation rate recorded an increase of 0.1 of a percentage point over the period under-review, from 7.5 to 7.6 percent.

The All-Tradable index moved from 172.5 in December to 173.4 in January, recording an increase of 0.5 percent. The *Non-Tradable* index rose by 0.7 percent, from 147.3 in December to 148.4 in January. The *Domestic Tradable* index went up by 0.6 percent, from 184.5 in December to 185.6 in January whereas the *Imported Tradable* index registered an increase of 0.5 percent, from 166.3 in December to 167.1 in January.