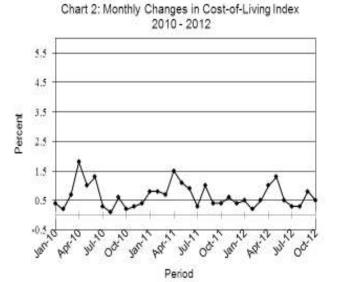

The October national Consumer Price Index was 162.8, registering an increase of 0.5 percent on the September index of 162.1. The rural villages' index went up from 164.2 to 165.3, recording an increase of 0.7 percent. The cities and towns' index rose by 0.5 percent, from 161.9 to 162.6 between the two months, while the urban villages' index moved from 161.2 to 161.7 between September and October, recording an increase of 0.3 percent.

TABLE 1: COST OF LIVING INDEX(Cont.)

|                 | All<br>Items<br>Index | National<br>Inflation<br>Rate | Monthly<br>Change | Towns &<br>Cities<br>Index | Urban<br>Village<br>Index | Rural<br>Villages<br>Index |                   | Annual I             | Inflation |
|-----------------|-----------------------|-------------------------------|-------------------|----------------------------|---------------------------|----------------------------|-------------------|----------------------|-----------|
|                 |                       |                               |                   |                            |                           |                            | Towns             | Urban                | Rural     |
|                 |                       | %                             | %                 | 47.33                      | 33.76                     | 18.91                      | & Cities <b>%</b> | Villages<br><b>%</b> | %         |
| <b>2010</b> Jan | 131.4                 | 6.1                           | 0.4               | 129.8                      | 131.2                     | 135.8                      | 6.7               | 5.9                  | 5.1       |
| Feb             | 131.7                 | 6.1                           | 0.2               | 130.1                      | 131.2                     | 136.4                      | 6.6               | 5.8                  | 5.4       |
| Mar             | 132.6                 | 6.0                           | 0.7               | 131.0                      | 131.8                     | 138.3                      | 6.5               | 5.2                  | 5.9       |
| Apr             | 135.0                 | 7.1                           | 1.8               | 133.5                      | 134.0                     | 140.4                      | 7.9               | 6.3                  | 6.6       |
| May             | 136.3                 | 7.8                           | 1.0               | 134.8                      | 135.4                     | 141.6                      | 8.7               | 7.2                  | 6.9       |
| Jun             | 138.1                 | 7.7                           | 1.3               | 137.0                      | 137.0                     | 142.8                      | 8.5               | 7.0                  | 7.0       |
| July            | 138.6                 | 7.0                           | 0.3               | 137.4                      | 137.6                     | 143.2                      | 7.9               | 6.4                  | 6.2       |
| Aug             | 138.7                 | 6.7                           | 0.1               | 137.8                      | 137.6                     | 142.7                      | 7.7               | 5.9                  | 5.6       |
| Sept            | 139.4                 | 7.0                           | 0.6               | 138.6                      | 138.7                     | 143.0                      | 8.0               | 6.4                  | 5.6       |
| Oct             | 139.7                 | 7.2                           | 0.2               | 138.8                      | 139.1                     | 143.0                      | 8.0               | 6.8                  | 5.9       |
| Nov             | 140.1                 | 7.2                           | 0.3               | 139.5                      | 139.3                     | 143.2                      | 8.2               | 6.7                  | 5.4       |
| Dec             | 140.6                 | 7.4                           | 0.4               | 139.8                      | 139.9                     | 144.0                      | 8.1               | 7.2                  | 6.2       |
| <b>2011</b> Jan | 141.8                 | 7.9                           | 0.8               | 141.3                      | 141.0                     | 144.5                      | 8.8               | 7.5                  | 6.4       |
| Feb             | 142.9                 | 8.5                           | 0.8               | 142.4                      | 142.2                     | 145.5                      | 9.5               | 8.4                  | 6.6       |
| Mar             | 143.8                 | 8.5                           | 0.7               | 143.2                      | 143.2                     | 146.6                      | 9.3               | 8.7                  | 6.0       |
| Apr             | 146.0                 | 8.2                           | 1.5               | 145.3                      | 145.5                     | 148.8                      | 8.9               | 8.5                  | 6.0       |
| May             | 147.6                 | 8.3                           | 1.1               | 146.9                      | 146.9                     | 150.5                      | 9.0               | 8.5                  | 6.2       |
| Jun             | 149.0                 | 7.9                           | 0.9               | 148.4                      | 148.1                     | 152.0                      | 8.3               | 8.1                  | 6.4       |
| Jul             | 149.3                 | 7.8                           | 0.3               | 148.9                      | 148.3                     | 152.3                      | 8.4               | 7.7                  | 6.3       |
| Aug             | 150.8                 | 8.7                           | 1.0               | 150.4                      | 149.8                     | 153.4                      | 9.1               | 8.9                  | 7.5       |
| Sept            | 151.4                 | 8.6                           | 0.4               | 150.9                      | 150.6                     | 153.9                      | 8.9               | 8.6                  | 7.6       |
| Oct             | 152.0                 | 8.8                           | 0.4               | 151.4                      | 151.5                     | 154.6                      | 9.0               | 8.9                  | 8.1       |
| Nov             | 153.0                 | 9.2                           | 0.6               | 152.4                      | 152.7                     | 155.0                      | 9.3               | 9.6                  | 8.2       |
| Dec             | 153.5                 | 9.2                           | 0.4               | 152.9                      | 153.1                     | 155.9                      | 9.4               | 9.4                  | 8.3       |
| <b>2012</b> Jan | 154.3                 | 8.8                           | 0.5               | 153.5                      | 154.0                     | 157.0                      | 8.6               | 9.2                  | 8.6       |
| Feb             | 154.7                 | 8.2                           | 0.2               | 153.7                      | 154.4                     | 157.6                      | 8.0               | 8.6                  | 8.3       |
| Mar             | 155.4                 | 8.0                           | 0.5               | 154.3                      | 155.1                     | 158.6                      | 7.8               | 8.3                  | 8.2       |
| Apr             | 156.9                 | 7.5                           | 1.0               | 156.0                      | 156.6                     | 159.8                      | 7.3               | 7.7                  | 7.4       |
| May             | 159.0                 | 7.7                           | 1.3               | 158.6                      | 158.2                     | 161.3                      | 8.0               | 7.7                  | 7.2       |
| Jun             | 159.8                 | 7.3                           | 0.5               | 159.3                      | 158.9                     | 162.5                      | 7.4               | 7.3                  | 6.9       |
| Jul             | 160.3                 | 7.3                           | 0.3               | 159.7                      | 159.5                     | 163.2                      | 7.3               | 7.6                  | 7.1       |
| Aug             | 160.8                 | 6.6                           | 0.3               | 160.0                      | 160.2                     | 163.6                      | 6.4               | 6.9                  | 6.6       |
| Sept            | 162.1                 | 7.1                           | 0.8               | 161.9                      | 161.2                     | 164.2                      | 7.2               | 7.0                  | 6.7       |
| Oct             | 162.8                 | 7.1                           | 0.5               | 162.6                      | 161.7                     | 165.3                      | 7.5               | 6.8                  | 6.9       |
| % Change on     |                       |                               |                   |                            |                           |                            |                   |                      |           |
| last month      | 0.5                   |                               |                   | 0.5                        | 0.3                       | 0.7                        |                   |                      |           |