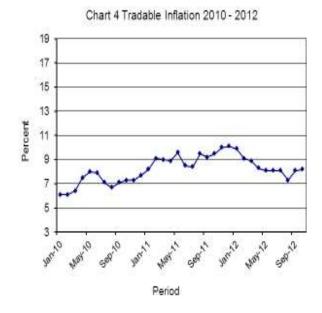

The All-Tradable inflation rate for October stood at 8.2 percent, up by 0.1 of a percentage point on the September rate of 8.1 percent. The Domestic Tradable inflation rate recorded an increase of 0.5 of a percentage point over the period, from 8.2 to 8.7 percent. The Imported Tradable inflation rate went down by 0.2 of a percentage point, from 8.0 percent in September to 7.8 percent in October, while the Non-Tradable inflation rate registered a drop of 0.1 of a percentage point, from 4.4 percent in September to 4.3 percent in October.

The All-Tradable index recorded an increase of 0.6 percent, from 168.9 in September to 169.9 in October. The Domestic Tradable index rose by 0.9 percent, from 179.9 in September to 181.6 in October. The Imported Tradable index went up by 0.4 percent, from 163.4 to 164.0 within the same period, whereas the Non-Tradable index recorded an increase of 0.2 percent, from 146.1 in September to 146.3 in October.

TABLE 3: COST-OF-LIVING INDEX BY TRADABILITY (September 2006 = 100.0)

|                        | All    | ltems     |       | lon-<br>dable |       | mestic<br>dable |       | oorted<br>dable |       | All<br>dable |
|------------------------|--------|-----------|-------|---------------|-------|-----------------|-------|-----------------|-------|--------------|
|                        | Index  | Inflation | Index | Inflation     | Index | Inflation       | Index | Inflation       | Index | Inflation    |
| Weights                | 100.00 |           | 30.92 |               | 23.91 |                 | 45.17 |                 | 69.08 |              |
| <b>2010</b> Jan        | 131.4  | 6.1       | 123.8 | 5.7           | 149.3 | 3.0             | 127.2 | 8.5             | 134.6 | 6.1          |
| Feb                    | 131.7  | 6.1       | 124.0 | 5.6           | 149.5 | 2.2             | 127.4 | 9.0             | 134.9 | 6.1          |
| Mar                    | 132.6  | 6.0       | 124.6 | 4.9           | 150.5 | 2.0             | 128.7 | 9.3             | 136.0 | 6.4          |
| Apr                    | 135.0  | 7.1       | 126.9 | 6.2           | 153.7 | 3.5             | 130.6 | 10.1            | 138.3 | 7.5          |
| May                    | 136.3  | 7.8       | 128.7 | 7.5           | 154.9 | 4.2             | 131.7 | 10.4            | 139.5 | 8.0          |
| Jun                    | 138.1  | 7.7       | 129.7 | 7.3           | 154.8 | 4.2             | 135.1 | 10.3            | 141.6 | 7.9          |
| July                   | 138.6  | 7.0       | 129.9 | 6.9           | 155.3 | 3.8             | 135.7 | 9.2             | 142.2 | 7.1          |
| Aug                    | 138.7  | 6.7       | 130.0 | 6.8           | 155.3 | 3.8             | 135.9 | 8.5             | 142.4 | 6.7          |
| Sept                   | 139.4  | 7.0       | 130.9 | 6.9           | 155.5 | 4.3             | 136.8 | 8.8             | 143.1 | 7.1          |
| Oct                    | 139.7  | 7.2       | 131.0 | 7.0           | 155.6 | 4.3             | 137.3 | 9.1             | 143.4 | 7.3          |
| Nov                    | 140.1  | 7.2       | 131.2 | 7.0           | 155.9 | 4.3             | 137.9 | 9.0             | 144.0 | 7.3          |
| Dec                    | 140.6  | 7.4       | 131.6 | 6.9           | 156.5 | 5.0             | 138.4 | 9.3             | 144.5 | 7.7          |
| <b>2011</b> Jan        | 141.8  | 7.9       | 132.8 | 7.3           | 158.2 | 5.9             | 139.2 | 9.5             | 145.6 | 8.2          |
| Feb                    | 142.9  | 8.5       | 132.9 | 7.2           | 158.9 | 6.2             | 141.3 | 10.9            | 147.2 | 9.1          |
| Mar                    | 143.8  | 8.5       | 133.7 | 7.3           | 160.1 | 6.4             | 142.2 | 10.5            | 148.2 | 9.0          |
| Apr                    | 146.0  | 8.2       | 135.2 | 6.5           | 162.2 | 5.5             | 144.8 | 10.9            | 150.6 | 8.9          |
| May                    | 147.6  | 8.3       | 135.3 | 5.2           | 163.5 | 5.5             | 147.6 | 12.1            | 152.9 | 9.6          |
| Jun                    | 149.0  | 7.9       | 138.0 | 6.4           | 164.8 | 6.5             | 148.1 | 9.6             | 153.6 | 8.5          |
| Jul                    | 149.3  | 7.8       | 138.0 | 6.3           | 165.4 | 6.5             | 148.6 | 9.5             | 154.2 | 8.4          |
| Aug                    | 150.8  | 8.7       | 139.0 | 7.0           | 165.7 | 6.7             | 150.9 | 11.1            | 155.8 | 9.5          |
| Sept                   | 151.4  | 8.6       | 139.9 | 6.9           | 166.3 | 6.9             | 151.3 | 10.6            | 156.3 | 9.2          |
| Oct                    | 152.0  | 8.8       | 140.3 | 7.1           | 167.0 | 7.4             | 152.1 | 10.8            | 157.0 | 9.5          |
| Nov                    | 153.0  | 9.2       | 140.4 | 7.0           | 167.5 | 7.4             | 153.9 | 11.6            | 158.4 | 10.0         |
| Dec                    | 153.5  | 9.2       | 140.7 | 6.9           | 168.0 | 7.4             | 154.6 | 11.8            | 159.1 | 10.1         |
| <b>2012</b> Jan        | 154.3  | 8.8       | 141.1 | 6.2           | 169.6 | 7.2             | 155.3 | 11.5            | 160.0 | 9.9          |
| Feb                    | 154.7  | 8.2       | 141.0 | 6.1           | 170.4 | 7.3             | 155.7 | 10.2            | 160.6 | 9.1          |
| Mar                    | 155.4  | 8.0       | 141.4 | 5.8           | 172.2 | 7.6             | 156.1 | 9.8             | 161.4 | 8.9          |
| Apr                    | 156.9  | 7.5       | 142.4 | 5.3           | 176.0 | 8.5             | 156.7 | 8.2             | 163.2 | 8.3          |
| May                    | 159.0  | 7.7       | 144.2 | 6.5           | 178.0 | 8.9             | 158.9 | 7.7             | 165.3 | 8.1          |
| Jun                    | 159.8  | 7.3       | 145.0 | 5.1           | 178.7 | 8.4             | 159.7 | 7.8             | 166.0 | 8.1          |
| Jul                    | 160.3  | 7.3       | 145.2 | 5.2           | 179.0 | 8.2             | 160.5 | 8.0             | 166.7 | 8.1          |
| Aug                    | 160.8  | 6.6       | 145.7 | 4.8           | 179.3 | 8.2             | 161.1 | 6.7             | 167.2 | 7.3          |
| Sept                   | 162.1  | 7.1       | 146.1 | 4.4           | 179.9 | 8.2             | 163.4 | 8.0             | 168.9 | 8.1          |
| Oct                    | 162.8  | 7.1       | 146.3 | 4.3           | 181.6 | 8.7             | 164.0 | 7.8             | 169.9 | 8.2          |
| % Change on last month | 0.5    |           | 0.2   |               | 0.9   |                 | 0.4   |                 | 0.6   |              |
| idai illollill         | 0.5    |           | 0.2   |               | 0.7   |                 | 0.4   |                 | 0.0   |              |

**Domestic Tradable** refers to the goods and services which a country (Botswana) can export to other countries.

**Imported Tradable** represents the goods and services which a country (Botswana) imports from other countries (trading partners).