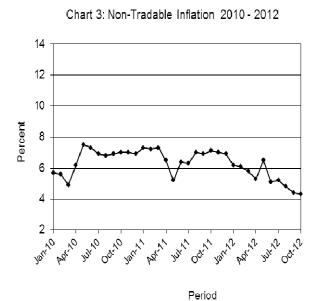

The All-Tradable inflation rate for October stood at 8.2 percent, up by 0.1 of a percentage point on the September rate of 8.1 percent. The Domestic Tradable inflation rate recorded an increase of 0.5 of a percentage point over the period, from 8.2 to 8.7 percent. The Imported Tradable inflation rate went down by 0.2 of a percentage point, from 8.0 percent in September to 7.8 percent in October, while the Non-Tradable inflation rate registered a drop of 0.1 of a percentage point, from 4.4 percent in September to 4.3 percent in October.

The All-Tradable index recorded an increase of 0.6 percent, from 168.9 in September to 169.9 in October. The Domestic Tradable index rose by 0.9 percent, from 179.9 in September to 181.6 in October. The Imported Tradable index went up by 0.4 percent, from 163.4 to 164.0 within the same period, whereas the Non-Tradable index recorded an increase of 0.2 percent, from 146.1 in September to 146.3 in October.

TABLE 3: COST-OF-LIVING INDEX BY TRADABILITY (September 2006 = 100.0)

|                        | All    | ltems     |       | lon-<br>dable |       | mestic<br>dable |       | oorted<br>dable |       | All<br>dable |
|------------------------|--------|-----------|-------|---------------|-------|-----------------|-------|-----------------|-------|--------------|
|                        | Index  | Inflation | Index | Inflation     | Index | Inflation       | Index | Inflation       | Index | Inflation    |
| Weights                | 100.00 |           | 30.92 |               | 23.91 |                 | 45.17 |                 | 69.08 |              |
| <b>2010</b> Jan        | 131.4  | 6.1       | 123.8 | 5.7           | 149.3 | 3.0             | 127.2 | 8.5             | 134.6 | 6.1          |
| Feb                    | 131.7  | 6.1       | 124.0 | 5.6           | 149.5 | 2.2             | 127.4 | 9.0             | 134.9 | 6.1          |
| Mar                    | 132.6  | 6.0       | 124.6 | 4.9           | 150.5 | 2.0             | 128.7 | 9.3             | 136.0 | 6.4          |
| Apr                    | 135.0  | 7.1       | 126.9 | 6.2           | 153.7 | 3.5             | 130.6 | 10.1            | 138.3 | 7.5          |
| May                    | 136.3  | 7.8       | 128.7 | 7.5           | 154.9 | 4.2             | 131.7 | 10.4            | 139.5 | 8.0          |
| Jun                    | 138.1  | 7.7       | 129.7 | 7.3           | 154.8 | 4.2             | 135.1 | 10.3            | 141.6 | 7.9          |
| July                   | 138.6  | 7.0       | 129.9 | 6.9           | 155.3 | 3.8             | 135.7 | 9.2             | 142.2 | 7.1          |
| Aug                    | 138.7  | 6.7       | 130.0 | 6.8           | 155.3 | 3.8             | 135.9 | 8.5             | 142.4 | 6.7          |
| Sept                   | 139.4  | 7.0       | 130.9 | 6.9           | 155.5 | 4.3             | 136.8 | 8.8             | 143.1 | 7.1          |
| Oct                    | 139.7  | 7.2       | 131.0 | 7.0           | 155.6 | 4.3             | 137.3 | 9.1             | 143.4 | 7.3          |
| Nov                    | 140.1  | 7.2       | 131.2 | 7.0           | 155.9 | 4.3             | 137.9 | 9.0             | 144.0 | 7.3          |
| Dec                    | 140.6  | 7.4       | 131.6 | 6.9           | 156.5 | 5.0             | 138.4 | 9.3             | 144.5 | 7.7          |
| <b>2011</b> Jan        | 141.8  | 7.9       | 132.8 | 7.3           | 158.2 | 5.9             | 139.2 | 9.5             | 145.6 | 8.2          |
| Feb                    | 142.9  | 8.5       | 132.9 | 7.2           | 158.9 | 6.2             | 141.3 | 10.9            | 147.2 | 9.1          |
| Mar                    | 143.8  | 8.5       | 133.7 | 7.3           | 160.1 | 6.4             | 142.2 | 10.5            | 148.2 | 9.0          |
| Apr                    | 146.0  | 8.2       | 135.2 | 6.5           | 162.2 | 5.5             | 144.8 | 10.9            | 150.6 | 8.9          |
| May                    | 147.6  | 8.3       | 135.3 | 5.2           | 163.5 | 5.5             | 147.6 | 12.1            | 152.9 | 9.6          |
| Jun                    | 149.0  | 7.9       | 138.0 | 6.4           | 164.8 | 6.5             | 148.1 | 9.6             | 153.6 | 8.5          |
| Jul                    | 149.3  | 7.8       | 138.0 | 6.3           | 165.4 | 6.5             | 148.6 | 9.5             | 154.2 | 8.4          |
| Aug                    | 150.8  | 8.7       | 139.0 | 7.0           | 165.7 | 6.7             | 150.9 | 11.1            | 155.8 | 9.5          |
| Sept                   | 151.4  | 8.6       | 139.9 | 6.9           | 166.3 | 6.9             | 151.3 | 10.6            | 156.3 | 9.2          |
| Oct                    | 152.0  | 8.8       | 140.3 | 7.1           | 167.0 | 7.4             | 152.1 | 10.8            | 157.0 | 9.5          |
| Nov                    | 153.0  | 9.2       | 140.4 | 7.0           | 167.5 | 7.4             | 153.9 | 11.6            | 158.4 | 10.0         |
| Dec                    | 153.5  | 9.2       | 140.7 | 6.9           | 168.0 | 7.4             | 154.6 | 11.8            | 159.1 | 10.1         |
| <b>2012</b> Jan        | 154.3  | 8.8       | 141.1 | 6.2           | 169.6 | 7.2             | 155.3 | 11.5            | 160.0 | 9.9          |
| Feb                    | 154.7  | 8.2       | 141.0 | 6.1           | 170.4 | 7.3             | 155.7 | 10.2            | 160.6 | 9.1          |
| Mar                    | 155.4  | 8.0       | 141.4 | 5.8           | 172.2 | 7.6             | 156.1 | 9.8             | 161.4 | 8.9          |
| Apr                    | 156.9  | 7.5       | 142.4 | 5.3           | 176.0 | 8.5             | 156.7 | 8.2             | 163.2 | 8.3          |
| May                    | 159.0  | 7.7       | 144.2 | 6.5           | 178.0 | 8.9             | 158.9 | 7.7             | 165.3 | 8.1          |
| Jun                    | 159.8  | 7.3       | 145.0 | 5.1           | 178.7 | 8.4             | 159.7 | 7.8             | 166.0 | 8.1          |
| Jul                    | 160.3  | 7.3       | 145.2 | 5.2           | 179.0 | 8.2             | 160.5 | 8.0             | 166.7 | 8.1          |
| Aug                    | 160.8  | 6.6       | 145.7 | 4.8           | 179.3 | 8.2             | 161.1 | 6.7             | 167.2 | 7.3          |
| Sept                   | 162.1  | 7.1       | 146.1 | 4.4           | 179.9 | 8.2             | 163.4 | 8.0             | 168.9 | 8.1          |
| Oct                    | 162.8  | 7.1       | 146.3 | 4.3           | 181.6 | 8.7             | 164.0 | 7.8             | 169.9 | 8.2          |
| % Change on last month | 0.5    |           | 0.2   |               | 0.9   |                 | 0.4   |                 | 0.6   |              |
| idai illollill         | 0.5    |           | 0.2   |               | 0.7   |                 | 0.4   |                 | 0.0   |              |

**Non-Tradable** refers to the goods and services which a country cannot either export or import to other countries.

All –Tradable refers to the total of Domestic and Imported tradable.

**Trimmed Mean Core Inflation**- attempts to remove 8 percent (by weight) of the commodity sub-groups with the largest price changes at each of the ends of an ordered series of price changes in any given month.