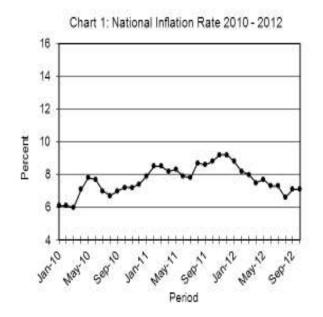

#### Section 1: Headline Inflation

In October 2012, the national year-on-year inflation remained unchanged at 7.1 percent, same as in September 2012. However, the cities and towns' inflation rate rose by 0.3 of a percentage point, from 7.2 percent in September to 7.5 percent in October. The urban villages' inflation rate went down by 0.2 of a percentage point, from 7.0 percent in September to 6.8 percent in October. The rural villages' inflation rate stood at 6.9 percent in October, up by 0.2 of a percentage point from the September 2012 rate of 6.7 percent.

The October national Consumer Price Index was 162.8, registering an increase of 0.5 percent on the September index of 162.1. The rural villages' index went up from 164.2 to 165.3, recording an increase of 0.7 percent. The cities and towns' index rose by 0.5 percent, from 161.9 to 162.6 between the two months, while the urban villages' index moved from 161.2 to 161.7 between September and October, recording an increase of 0.3 percent.

TABLE 1: COST OF LIVING INDEX(Cont.)

|                 | All<br>Items<br>Index | National<br>Inflation<br>Rate | Monthly<br>Change | Towns &<br>Cities<br>Index | Urban<br>Village<br>Index | Rural<br>Villages<br>Index |                   | Annual I             | Inflation |
|-----------------|-----------------------|-------------------------------|-------------------|----------------------------|---------------------------|----------------------------|-------------------|----------------------|-----------|
|                 |                       |                               |                   |                            |                           |                            | Towns             | Urban                | Rural     |
|                 |                       | %                             | %                 | 47.33                      | 33.76                     | 18.91                      | & Cities <b>%</b> | Villages<br><b>%</b> | %         |
| <b>2010</b> Jan | 131.4                 | 6.1                           | 0.4               | 129.8                      | 131.2                     | 135.8                      | 6.7               | 5.9                  | 5.1       |
| Feb             | 131.7                 | 6.1                           | 0.2               | 130.1                      | 131.2                     | 136.4                      | 6.6               | 5.8                  | 5.4       |
| Mar             | 132.6                 | 6.0                           | 0.7               | 131.0                      | 131.8                     | 138.3                      | 6.5               | 5.2                  | 5.9       |
| Apr             | 135.0                 | 7.1                           | 1.8               | 133.5                      | 134.0                     | 140.4                      | 7.9               | 6.3                  | 6.6       |
| May             | 136.3                 | 7.8                           | 1.0               | 134.8                      | 135.4                     | 141.6                      | 8.7               | 7.2                  | 6.9       |
| Jun             | 138.1                 | 7.7                           | 1.3               | 137.0                      | 137.0                     | 142.8                      | 8.5               | 7.0                  | 7.0       |
| July            | 138.6                 | 7.0                           | 0.3               | 137.4                      | 137.6                     | 143.2                      | 7.9               | 6.4                  | 6.2       |
| Aug             | 138.7                 | 6.7                           | 0.1               | 137.8                      | 137.6                     | 142.7                      | 7.7               | 5.9                  | 5.6       |
| Sept            | 139.4                 | 7.0                           | 0.6               | 138.6                      | 138.7                     | 143.0                      | 8.0               | 6.4                  | 5.6       |
| Oct             | 139.7                 | 7.2                           | 0.2               | 138.8                      | 139.1                     | 143.0                      | 8.0               | 6.8                  | 5.9       |
| Nov             | 140.1                 | 7.2                           | 0.3               | 139.5                      | 139.3                     | 143.2                      | 8.2               | 6.7                  | 5.4       |
| Dec             | 140.6                 | 7.4                           | 0.4               | 139.8                      | 139.9                     | 144.0                      | 8.1               | 7.2                  | 6.2       |
| <b>2011</b> Jan | 141.8                 | 7.9                           | 0.8               | 141.3                      | 141.0                     | 144.5                      | 8.8               | 7.5                  | 6.4       |
| Feb             | 142.9                 | 8.5                           | 0.8               | 142.4                      | 142.2                     | 145.5                      | 9.5               | 8.4                  | 6.6       |
| Mar             | 143.8                 | 8.5                           | 0.7               | 143.2                      | 143.2                     | 146.6                      | 9.3               | 8.7                  | 6.0       |
| Apr             | 146.0                 | 8.2                           | 1.5               | 145.3                      | 145.5                     | 148.8                      | 8.9               | 8.5                  | 6.0       |
| May             | 147.6                 | 8.3                           | 1.1               | 146.9                      | 146.9                     | 150.5                      | 9.0               | 8.5                  | 6.2       |
| Jun             | 149.0                 | 7.9                           | 0.9               | 148.4                      | 148.1                     | 152.0                      | 8.3               | 8.1                  | 6.4       |
| Jul             | 149.3                 | 7.8                           | 0.3               | 148.9                      | 148.3                     | 152.3                      | 8.4               | 7.7                  | 6.3       |
| Aug             | 150.8                 | 8.7                           | 1.0               | 150.4                      | 149.8                     | 153.4                      | 9.1               | 8.9                  | 7.5       |
| Sept            | 151.4                 | 8.6                           | 0.4               | 150.9                      | 150.6                     | 153.9                      | 8.9               | 8.6                  | 7.6       |
| Oct             | 152.0                 | 8.8                           | 0.4               | 151.4                      | 151.5                     | 154.6                      | 9.0               | 8.9                  | 8.1       |
| Nov             | 153.0                 | 9.2                           | 0.6               | 152.4                      | 152.7                     | 155.0                      | 9.3               | 9.6                  | 8.2       |
| Dec             | 153.5                 | 9.2                           | 0.4               | 152.9                      | 153.1                     | 155.9                      | 9.4               | 9.4                  | 8.3       |
| <b>2012</b> Jan | 154.3                 | 8.8                           | 0.5               | 153.5                      | 154.0                     | 157.0                      | 8.6               | 9.2                  | 8.6       |
| Feb             | 154.7                 | 8.2                           | 0.2               | 153.7                      | 154.4                     | 157.6                      | 8.0               | 8.6                  | 8.3       |
| Mar             | 155.4                 | 8.0                           | 0.5               | 154.3                      | 155.1                     | 158.6                      | 7.8               | 8.3                  | 8.2       |
| Apr             | 156.9                 | 7.5                           | 1.0               | 156.0                      | 156.6                     | 159.8                      | 7.3               | 7.7                  | 7.4       |
| May             | 159.0                 | 7.7                           | 1.3               | 158.6                      | 158.2                     | 161.3                      | 8.0               | 7.7                  | 7.2       |
| Jun             | 159.8                 | 7.3                           | 0.5               | 159.3                      | 158.9                     | 162.5                      | 7.4               | 7.3                  | 6.9       |
| Jul             | 160.3                 | 7.3                           | 0.3               | 159.7                      | 159.5                     | 163.2                      | 7.3               | 7.6                  | 7.1       |
| Aug             | 160.8                 | 6.6                           | 0.3               | 160.0                      | 160.2                     | 163.6                      | 6.4               | 6.9                  | 6.6       |
| Sept            | 162.1                 | 7.1                           | 0.8               | 161.9                      | 161.2                     | 164.2                      | 7.2               | 7.0                  | 6.7       |
| Oct             | 162.8                 | 7.1                           | 0.5               | 162.6                      | 161.7                     | 165.3                      | 7.5               | 6.8                  | 6.9       |
| % Change on     |                       |                               |                   |                            |                           |                            |                   |                      |           |
| last month      | 0.5                   |                               |                   | 0.5                        | 0.3                       | 0.7                        |                   |                      |           |