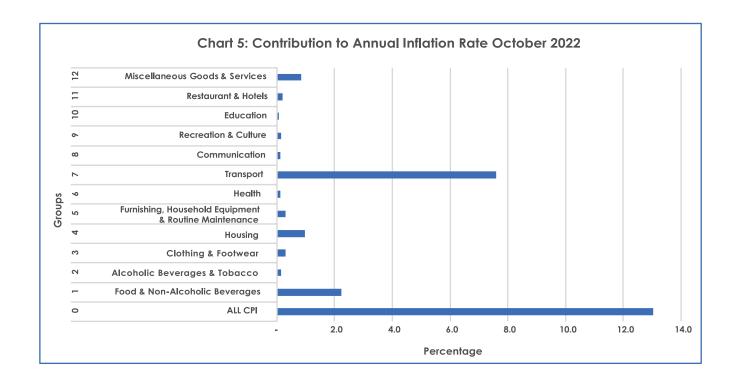

#### **Section 1: Headline Inflation**

The annual inflation rate stood at 13.1 percent in October 2022, registering a drop of 0.7 of a percentage point from the September 2022 rate of 13.8 percent. Contributing significantly to the annual inflation rate in October 2022 were Transport (7.6 percent), Food & Non-Alcoholic Beverages (2.2 percent), Housing, Water, Electricity, Gas & Other Fuels (1.0 percent), and Miscellaneous Goods & Services (0.8 percent). Refer to Table 1 and Chart 5.

### **Tables**

**TABLE 1: Contributions of Groups to Annual Inflation Rate** 

| Group |                                                       |        | Contribution |        |
|-------|-------------------------------------------------------|--------|--------------|--------|
| Code  | Group Name                                            | Aug-22 | Sep-22       | Oct-22 |
| 0     | All Items Inflation Rate                              | 14.6   | 13.8         | 13.1   |
| 1     | Food & Non-Alcoholic Beverages                        | 1.9    | 2.1          | 2.2    |
| 2     | Alcoholic Beverages &Tobacco                          | 0.2    | 0.2          | 0.1    |
| 3     | Clothing & Footwear                                   | 0.3    | 0.3          | 0.3    |
| 4     | Housing, Water, Electricity, Gas & Other Fuels        | 1.1    | 1.0          | 1.0    |
| 5     | Furnishing, Household Equipment & Routine Maintenance | 0.3    | 0.3          | 0.3    |
| 6     | Health                                                | 0.1    | 0.1          | 0.1    |
| 7     | Transport                                             | 9.3    | 8.4          | 7.6    |
| 8     | Communication                                         | 0.1    | 0.1          | 0.1    |
| 9     | Recreation & Culture                                  | 0.1    | 0.1          | 0.1    |
| 10    | Education                                             | 0.1    | 0.1          | 0.1    |
| 11    | Restaurants & Hotels                                  | 0.2    | 0.2          | 0.2    |
| 12    | Miscellaneous Goods & Services                        | 0.9    | 0.9          | 0.8    |