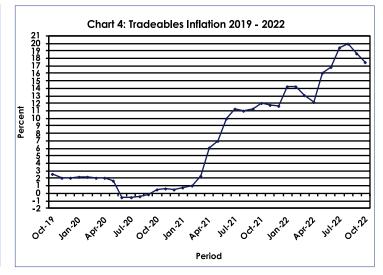

The All-Tradeables index recorded an increase of 0.4 percent in October 2022, from 134.2 in September 2022 to 134.8. The Domestic Tradeables Index realised a growth of 0.8 percent between the two periods, from 126.8 in September to 127.9 in October. The Imported Tradeables Index advanced from 136.8 in September to 137.2 in October 2022,a growth of 0.3 percent. The Non-Tradeables Index registered a drop of 0.1 percent, from 119.2 in September to 119.1 in October. **Refer to Table 4**.

The All-Tradeables inflation rate was 17.5 percent in October, registering a decrease of 1.2 percentage points from the September rate of 18.7 percent. The Imported Tradeables inflation rate registered a drop of 1.9 percentage points from 21.6 percent in September to 19.7 percent in October 2022. The Domestic Tradeables inflation rate rose by 0.7 of a percentage point, from 10.8 percent in September to 11.5 percent in October. The Non-Tradeables inflation was 6.8 percent in October 2022, a decrease of 0.2 of a percentage point from the September rate of 7.0 percent. **Refer to Table 4**.