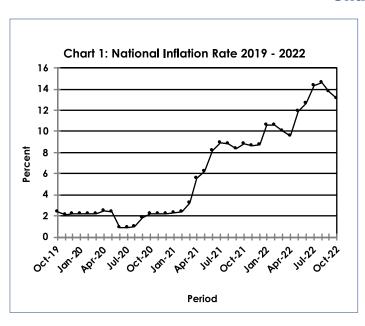

#### **Section 1: Headline Inflation**

The annual inflation rate stood at 13.1 percent in October 2022, registering a drop of 0.7 of a percentage point from the September 2022 rate of 13.8 percent. Contributing significantly to the annual inflation rate in October 2022 were Transport (7.6 percent), Food & Non-Alcoholic Beverages (2.2 percent), Housing, Water, Electricity, Gas & Other Fuels (1.0 percent), and Miscellaneous Goods & Services (0.8 percent). Refer to Table 1 and Chart 5.