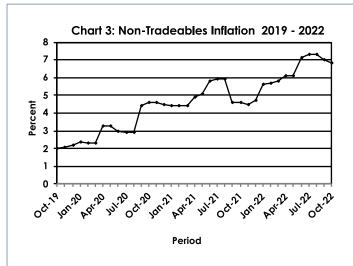

The All-Tradeables index recorded an increase of 0.4 percent in October 2022, from 134.2 in September 2022 to 134.8. The Domestic Tradeables Index realised a growth of 0.8 percent between the two periods, from 126.8 in September to 127.9 in October. The Imported Tradeables Index advanced from 136.8 in September to 137.2 in October 2022,a growth of 0.3 percent. The Non-Tradeables Index registered a drop of 0.1 percent, from 119.2 in September to 119.1 in October. **Refer to Table 4**.

The All-Tradeables inflation rate was 17.5 percent in October, registering a decrease of 1.2 percentage points from the September rate of 18.7 percent. The Imported Tradeables inflation rate registered a drop of 1.9 percentage points from 21.6 percent in September to 19.7 percent in October 2022. The Domestic Tradeables inflation rate rose by 0.7 of a percentage point, from 10.8 percent in September to 11.5 percent in October. The Non-Tradeables inflation was 6.8 percent in October 2022, a decrease of 0.2 of a percentage point from the September rate of 7.0 percent. **Refer to Table 4**.