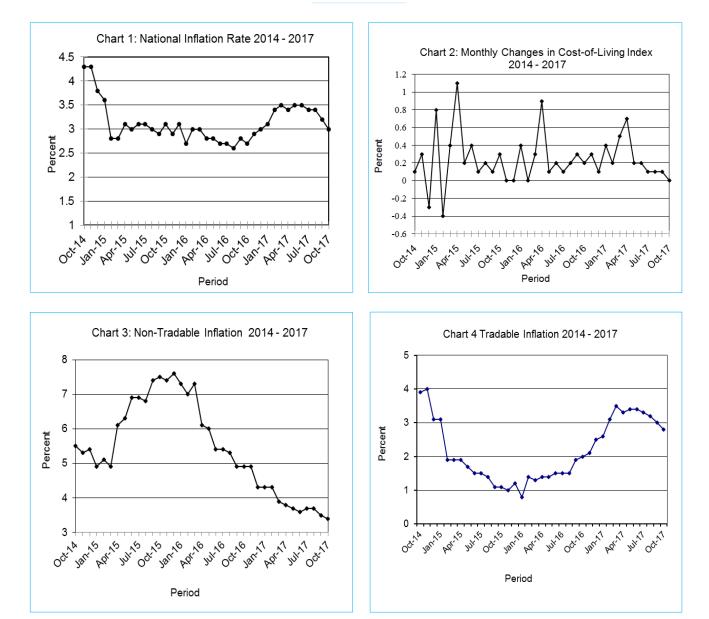

#### Section 1: Headline Inflation

The annual inflation rate in October 2017 was 3.0 percent, registering a drop of 0.2 of a percentage point on the September 2017 rate of 3.2 percent. The inflation rates for regions between September and October 2017 indicated that Urban Villages' decreased to 2.7 percent from at 3.0 percent, Cities & Towns went down to 3.0 percent from 3.2 percent and Rural Villages' dropped to 3.3 percent from 3.4 percent between the two months.

The October national Consumer Price Index remained unchanged at 103.2 in October 2017, The Rural Villages index' rose by 0.1 percent, advancing from 103.4 in September 2017 to 103.5 in October 2017. The Urban Villages' index decreased by 0.1 percent, moving from 103.0 in September to 102.9 in October, while the Cities & Towns' index remained at 103.2 between the two months.

Group indices were generally moving at a steady pace between September and October 2017, recording changes of less than 0.5 percent.

The Restaurants & Hotels group index went up from 103.7 to 104.0, recording a rise of 0.2 percent between the two months. This was due to a general increase in the constituent section indices.

The Alcoholic Beverages, Tobacco & Narcotics group index moved from 105.0 to 104.8, registering a decrease of 0.2 percent between September and October 2017. The decline in the section index of Alcoholic Beverages (0.3 percent) contributed to the decrease of the group index.

All-Tradable inflation rate was 2.8 percent in October, a decline of 0.2 of a percentage point on the September rate of 3.0 percent. The Domestic Tradable inflation rate went down from 2.6 percent in September to 2.2 percent in October. The Non-Tradable inflation rate decreased from 3.5 percent in September to 3.4 percent in October. The Imported Tradable inflation rate dropped from 3.1 percent to 3.0 percent between the two periods.

The All-Tradable index remained unchanged at 103.0 between September and October. The Domestic Tradable index moved from 102.6 in September to 102.5 in October, recording a decrease of 0.1 percent. The Imported Tradable index moved from 103.1 in September to 103.2 in October, while the Non-Tradable index remained unchanged at 103.5 between the two periods.

#### Section 2: Core Inflation

The Trimmed Mean Core Inflation rate was 2.6 percent in October 2017, a decrease of 0.1 of a percentage point on the September 2017 rate of 2.7 percent. The Core Inflation rate by exclusion also dropped by 0.2 of a percentage point moving from 3.0 percent to 2.8 percent during the period under review.